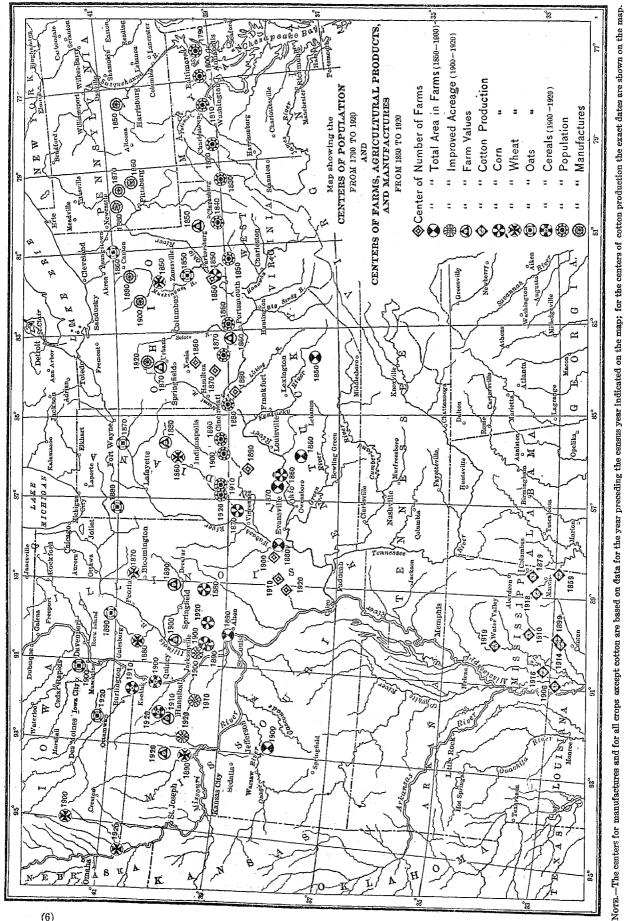

# CONTENTS-NEW HAMPSHIRE.

Page. SUMMARY FOR THE UNITED STATES, BY DIVISIONS AND STATES, 1920-POPULATION, AGRICULTURE, MANUFACTURES, MINING..... 2 GENTERS OF POPULATION, 1790-1920, AND CENTERS OF FARMS, AGRICULTURAL PRODUCTS, AND MANUFACTURES, 1850-1920..... 6