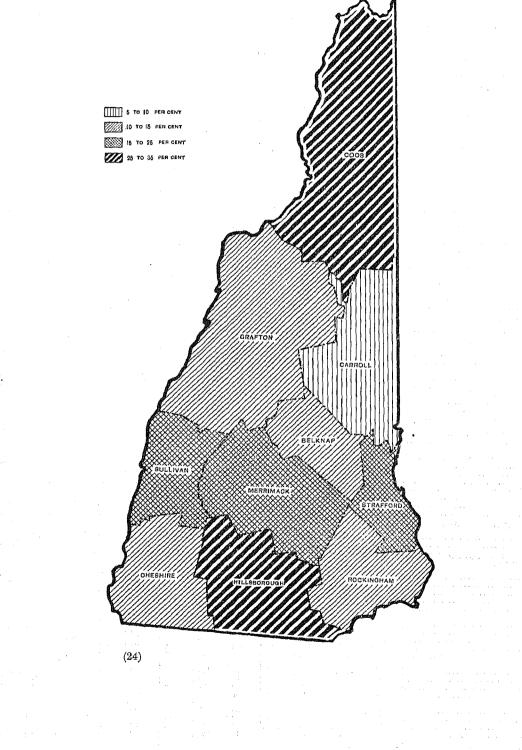

#### NUMBER AND DISTRIBUTION OF INHABITANTS.

| SUMMARY TABLES: Pag                                                                                                                        | e. Li        |
|--------------------------------------------------------------------------------------------------------------------------------------------|--------------|
| Population of New Hampshire: 1790 to 1920                                                                                                  | 7 CR<br>0 MI |
| Population of principal cities from earliest census to 1920                                                                                | 0            |
| Urban and rural population: 1920, 1910, and 1900                                                                                           | 8            |
| DETAILED TABLES:<br>1. Area and population of counties: 1850 to 1920                                                                       | 10           |
| 2. Population of counties by minor civil divisions: 1920, 1910, and 1900                                                                   | 10           |
| 3. Population of all cities, of towns having, in 1920, 2,500 inhabitants or                                                                |              |
| more, and of all incorporated villages: 1920, 1910, and 1900                                                                               | 12           |
| 4. Population of wards of cities: 1920                                                                                                     | 12           |
| 5. Urban and rural population of counties: 1920, 1910, and 1900                                                                            | 23           |
| MAP: Increase and density of population, by counties                                                                                       | 9            |
| COMPOSITION AND CHARACTERISTICS OF THE POPULATION.                                                                                         | Co           |
| SUMMARY TABLES:                                                                                                                            |              |
| 1. Color or race, nativity, parentage, and sex, for the state and urban and                                                                | [            |
| rural population: 1920, 1910, and 1900                                                                                                     | 14           |
| 2. School attendance, for the state and urban and rural population: 1920 and                                                               |              |
| 1910                                                                                                                                       | 14           |
| 3. Age, for the state and urban and rural population: 1920 and 1910                                                                        | 15           |
| 4. Illiteracy, for the state and urban and rural population: 1920 and 1910.                                                                | 16           |
| <ol> <li>Population 21 years of age and over, by sex, class of population, and citi-<br/>zenship, for the state: 1920 and 1910.</li> </ol> | 17 Ex        |
| 6. Country of birth of foreign-born white, for state and Manchester: 1920                                                                  | 17 01        |
| 7. Indians, Chinese, and Japanese: 1920, 1910, and 1900                                                                                    | 17           |
| 8. Age, for cities of 10,000 or more: 1920.                                                                                                | 18           |
| DETAILED TABLES:                                                                                                                           |              |
| 9. Composition and characteristics of the population, for counties: 1920                                                                   | 19           |
| 10. Composition and characteristics of the population, for cities of 10,000 or                                                             |              |
| more: 1920                                                                                                                                 | 20           |
| 11. Composition and characteristics of the population, for cities and towns                                                                |              |
| of 2,500 to 10,000: 1920                                                                                                                   | 21           |
| 12. Country of birth of the foreign-born white, for counties and for cities of                                                             | 22           |
| 10,000 or more: 1920.<br>13. Composition and characteristics of the population, for wards of Manches-                                      | 44           |
| ter: 1920                                                                                                                                  | 23           |
| 14. Age, by quinquennial periods, with single years for persons under 25,                                                                  |              |
| for the state: 1920.                                                                                                                       | 25           |
| 15. Marital condition of the population 15 years of age and over, for the state:                                                           | 96           |
| 1920, 1910, and 1900.<br>16. Total, white, and colored population, with state of birth for natives, for                                    | 26           |
| the state: 1920                                                                                                                            | 27           |
| 17. Country of birth of the foreign-born population, with citizenship of the                                                               | -            |
| foreign-born white, for the state: 1920                                                                                                    | 27           |
| 18. Year of immigration of the foreign-born population, for the state: 1920                                                                | 27           |
| 19. Foreign-born white population unable to speak English: 1920                                                                            | 27           |
| 20. School attendance, by age periods, for the state: 1920                                                                                 | 28           |
| 21. School attendance, by single years from 5 to 20, for the state: 1920                                                                   | 28 SI        |
| 22. Illiteracy of the population 10 years of age and over, by age periods, for                                                             |              |
| the state: 1920                                                                                                                            | 28           |
| 23. Country of origin and mother tongue of the foreign white stock, for the                                                                | 20           |
| state: 1920                                                                                                                                | 29           |
| or more: 1920                                                                                                                              | 29           |
| 25. Total males and females 10 years of age and over engaged in each selected                                                              |              |
| occupation, classified by color or race, nativity, and parentage, and                                                                      |              |
| age periods, for the state: 1920                                                                                                           | 30           |
| 26. Women 15 years of age and over in each principal class of the popula-                                                                  | G            |
| tion engaged in gainful occupations, classified by marital condition,                                                                      |              |
| with a distribution of the married by age periods, for the state: 1920                                                                     | 32           |
| MAP: Per cent of foreign-born white in total population, by counties: 1920                                                                 | 24           |
|                                                                                                                                            |              |
| AGRICULTURE.                                                                                                                               |              |
| The second se                            | 33 E         |