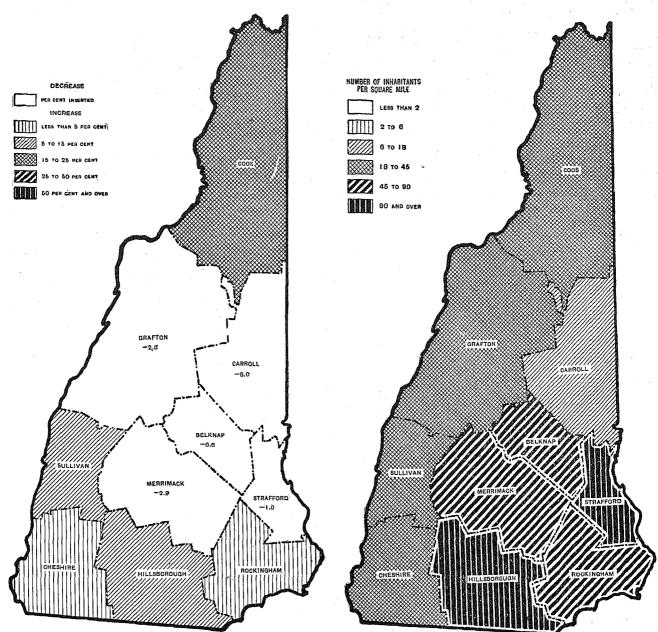

#### NUMBER AND DISTRIBUTION OF INHABITANTS.

| SUMMARY TABLES: Pag                                                                                                                        | e. Li        |
|--------------------------------------------------------------------------------------------------------------------------------------------|--------------|
| Population of New Hampshire: 1790 to 1920                                                                                                  | 7 CR<br>0 MI |
| Population of principal cities from earliest census to 1920                                                                                | 0            |
| Urban and rural population: 1920, 1910, and 1900                                                                                           | 8            |
| DETAILED TABLES:<br>1. Area and population of counties: 1850 to 1920                                                                       | 10           |
| 2. Population of counties by minor civil divisions: 1920, 1910, and 1900                                                                   | 10           |
| 3. Population of all cities, of towns having, in 1920, 2,500 inhabitants or                                                                |              |
| more, and of all incorporated villages: 1920, 1910, and 1900                                                                               | 12           |
| 4. Population of wards of cities: 1920                                                                                                     | 12           |
| 5. Urban and rural population of counties: 1920, 1910, and 1900                                                                            | 23           |
| MAP: Increase and density of population, by counties                                                                                       | 9            |
| COMPOSITION AND CHARACTERISTICS OF THE POPULATION.                                                                                         | Co           |
| SUMMARY TABLES:                                                                                                                            |              |
| 1. Color or race, nativity, parentage, and sex, for the state and urban and                                                                | [            |
| rural population: 1920, 1910, and 1900                                                                                                     | 14           |
| 2. School attendance, for the state and urban and rural population: 1920 and                                                               |              |
| 1910                                                                                                                                       | 14           |
| 3. Age, for the state and urban and rural population: 1920 and 1910                                                                        | 15           |
| 4. Illiteracy, for the state and urban and rural population: 1920 and 1910.                                                                | 16           |
| <ol> <li>Population 21 years of age and over, by sex, class of population, and citi-<br/>zenship, for the state: 1920 and 1910.</li> </ol> | 17 Ex        |
| 6. Country of birth of foreign-born white, for state and Manchester: 1920                                                                  | 17 01        |
| 7. Indians, Chinese, and Japanese: 1920, 1910, and 1900                                                                                    | 17           |
| 8. Age, for cities of 10,000 or more: 1920.                                                                                                | 18           |
| DETAILED TABLES:                                                                                                                           |              |
| 9. Composition and characteristics of the population, for counties: 1920                                                                   | 19           |
| 10. Composition and characteristics of the population, for cities of 10,000 or                                                             |              |
| more: 1920                                                                                                                                 | 20           |
| 11. Composition and characteristics of the population, for cities and towns                                                                |              |
| of 2,500 to 10,000: 1920                                                                                                                   | 21           |
| 12. Country of birth of the foreign-born white, for counties and for cities of                                                             | 22           |
| 10,000 or more: 1920.<br>13. Composition and characteristics of the population, for wards of Manches-                                      | 44           |
| ter: 1920                                                                                                                                  | 23           |
| 14. Age, by quinquennial periods, with single years for persons under 25,                                                                  |              |
| for the state: 1920.                                                                                                                       | 25           |
| 15. Marital condition of the population 15 years of age and over, for the state:                                                           | 96           |
| 1920, 1910, and 1900.<br>16. Total, white, and colored population, with state of birth for natives, for                                    | 26           |
| the state: 1920                                                                                                                            | 27           |
| 17. Country of birth of the foreign-born population, with citizenship of the                                                               | -            |
| foreign-born white, for the state: 1920                                                                                                    | 27           |
| 18. Year of immigration of the foreign-born population, for the state: 1920                                                                | 27           |
| 19. Foreign-born white population unable to speak English: 1920                                                                            | 27           |
| 20. School attendance, by age periods, for the state: 1920                                                                                 | 28           |
| 21. School attendance, by single years from 5 to 20, for the state: 1920                                                                   | 28 SI        |
| 22. Illiteracy of the population 10 years of age and over, by age periods, for                                                             |              |
| the state: 1920                                                                                                                            | 28           |
| 23. Country of origin and mother tongue of the foreign white stock, for the                                                                | 20           |
| state: 1920                                                                                                                                | 29           |
| or more: 1920                                                                                                                              | 29           |
| 25. Total males and females 10 years of age and over engaged in each selected                                                              |              |
| occupation, classified by color or race, nativity, and parentage, and                                                                      |              |
| age periods, for the state: 1920                                                                                                           | 30           |
| 26. Women 15 years of age and over in each principal class of the popula-                                                                  | G            |
| tion engaged in gainful occupations, classified by marital condition,                                                                      |              |
| with a distribution of the married by age periods, for the state: 1920                                                                     | 32           |
| MAP: Per cent of foreign-born white in total population, by counties: 1920                                                                 | 24           |
|                                                                                                                                            |              |
| AGRICULTURE.                                                                                                                               |              |
| The second se                            | 33 E         |