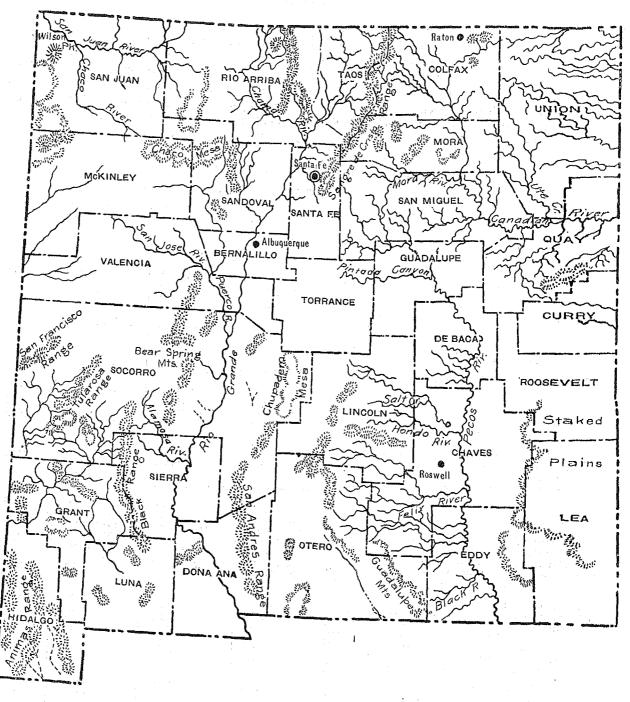

### CONTENTS—NEW MEXICO.

BUREAU OF THE CENSUS LIBRARY

| SUMMARY FOR THE UNITED STATES, BY DIVISIONS AND STATES CENTERS OF POPULATION, 1790-1920, AND CENTERS OF FARMS       | s, 19    | 220—Population, Agriculture, Manufactures, Mining Pagingultural Products, and Manufactures, 1850–1920                                            | ٠, |
|---------------------------------------------------------------------------------------------------------------------|----------|--------------------------------------------------------------------------------------------------------------------------------------------------|----|
| POPULATION.                                                                                                         | 1        | AGRICULTURE—Continued.                                                                                                                           |    |
| NUMBER AND DISTRIBUTION OF INHABITANTS.                                                                             |          | MISCELLANEOUS ITEMS—Continued. Pag                                                                                                               | Y6 |
| BUMMARY TABLES: Paj                                                                                                 | ge.      | Calves, pigs, and lambs raised on farms                                                                                                          |    |
| Population of New Mexico: 1850 to 1920                                                                              |          | Domestic animals sold or slaughtered on farms                                                                                                    | 5. |
| Population of principal cities from earliest census to 1920                                                         |          | Sules of selected crops                                                                                                                          |    |
| Urban and rural population: 1920, 1910, and 1900                                                                    | 8        | Fruit and forest products of farms                                                                                                               | 51 |
| DETAILED TABLES:  1. Area and population of countles: 1850 to 1920                                                  | ,,       | Nurseries and greenhouses                                                                                                                        | 51 |
| 2. Population of counties by minor civil divisions: 1920, 1910, and 1900                                            |          | I.—Farms and farm property, 1920, with selected items for 1910 and 1900.                                                                         | 5/ |
| 3. Population of incorporated places: 1920, 1910, and 1900                                                          |          | II.—Live stock on farms and ranges, 1920; live-stock products, 1919                                                                              |    |
| 4. Population of wards of cities having 5,000 inhabitants or more: 1920                                             |          | III.—Domestic animals not on farms or ranges: 1920.                                                                                              |    |
| 5. Urban and rural population of counties: 1920, 1910, and 1900                                                     | 17       | IV.—Value of all crops, and acreage and production of principal crops: 1910.                                                                     |    |
| MAPS:                                                                                                               | _        | V.—Mortgage debt, 1920; expenditures for labor, fertilizer, and feed, 1919.                                                                      | 67 |
| Increase or decrease in total and rural population, by counties: 1910 to 1920.                                      |          | IRRIGATION,                                                                                                                                      |    |
| Density of total and rural population, by countles: 1920                                                            | 10       | Introduction                                                                                                                                     |    |
| COMPOSITION AND CHARACTERISTICS OF THE POPULATION.                                                                  | .        | MAP SHOWING APPROXIMATE LOCATION AND EXTENT OF IRRIGATED LAND                                                                                    |    |
| BUMMARY TABLES:                                                                                                     |          | EXPLANATION OF TERMS.                                                                                                                            |    |
| 1. Color or race, nativity, parentage, and sex, for the state and urban and                                         | i        | CLIMATIC CONDITIONS.                                                                                                                             |    |
| rural population: 1920, 1910, and 1900                                                                              | 20       | WATER SUPPLY FOR IRRIGATION                                                                                                                      |    |
| 2. School attendance, state and urban and rural population: 1920 and 1910                                           |          | FARMS AND ACREAGE IRRIGATED:                                                                                                                     |    |
| 3. Age, for the state and urban and rural population: 1920 and 1910                                                 |          | FARMS AND ACREAGE IRRIGATED: Acreage, by character of enterprise                                                                                 |    |
| 4. Illiteracy, for the state and urban and rural population: 1920 and 1910                                          | 22       | Acreage, by character of water rights                                                                                                            |    |
| 5. Population 21 years of age and over, by sex, class of population, and citi-                                      | 00       | Acreage, by drainage basin Capital Invested and Cost of Operation and Maintenance                                                                |    |
| zenship, for the state: 1920 and 1910.  6. Country of birth of foreign-born white, for state and Albuquerque: 1920. | 23<br>23 | DRAINAGE OF IRRIGATED LAND.                                                                                                                      |    |
| 7. Indians, Chinese, and Japanese: 1920, 1910, and 1900.                                                            |          | QUANTITY OF WATER USED.                                                                                                                          |    |
| 8. Age, for Albuquerque: 1920.                                                                                      |          | Irrigation Works                                                                                                                                 |    |
| DETAILED TABLES:                                                                                                    |          | Crors                                                                                                                                            | 74 |
| 9. Composition and characteristics of the population, for counties: 1920                                            |          | COUNTY TABLE.—Acreage irrigated, 1919 and 1909; and acreage in enterprises,                                                                      |    |
| 10. Composition and characteristics of the population, for Albuquerque: 1920.                                       | 27       | irrigation works, and capital invested in irrigation enterprises, 1920 and 1910                                                                  | 7  |
| 11. Composition and characteristics of the population, for places of 2,500 to 10,000: 1920.                         | 00       | MANUFACTURES.                                                                                                                                    |    |
| 12. Country of birth of the foreign-born white, for counties and for Albu-                                          | 40       | Explanation of Terms.                                                                                                                            | 71 |
| querque: 1920.                                                                                                      | 28       | GENERAL STATISTICS:                                                                                                                              | (; |
| 13. Age, by quinquennial periods, with single years for persons under 25, for                                       |          | General character of the state.                                                                                                                  | 8  |
| the state: 1920                                                                                                     | 30       | Comparative summary                                                                                                                              |    |
| 14. Marital condition of the population 15 years of age and over, for the state:                                    |          | Statistics for the state, by counties                                                                                                            |    |
| 1920, 1910, and 1900                                                                                                | 31       | Principalindustries, ranked by value of products                                                                                                 |    |
| 15. Total, white, and colored population, with state of birth for natives, for the state: 1920.                     | 92       | Persons engaged in manufacturing industries.                                                                                                     | 8  |
| 16. Country of birth of the foreign-born population, with citizenship of the                                        | -        | Average number of wage earners for selected industries, with per cent, by sex and age.                                                           | 0  |
| foreign-born white, for the state: 1920.                                                                            | 32       | Average number of wage carners, by sex and age, and value of products for                                                                        | 0  |
| 17. Year of immigration of the foreign-born population, for the state: 1920                                         | 32       | Albuquerque                                                                                                                                      | 8  |
| 18. Foreign-born white population unable to speak English: 1920                                                     |          | Wage earners, by months.                                                                                                                         |    |
| 19. School attendance, by age periods, for the state: 1920                                                          |          | Wage earners, by months, for selected industries and for Albuquerque  Average number of wage earners, by prevailing hours of labor per week, for | 8  |
| 21. Illiteracy of the population 10 years of age and over, by age periods, for                                      | -        | selected industries and for Albuquerque                                                                                                          | 8  |
| the state: 1920.                                                                                                    | 33       | Size of establishments, by average number of wage earners, for selected                                                                          |    |
| 22. Country of origin and mother tongue of the foreign white stock, for the                                         |          | industries and for Albuquerque                                                                                                                   |    |
| state: 1920.  23. Ownership of homes, for counties and places having 10,030 inhabitants                             | 34       | Size of establishments, by value of products.                                                                                                    |    |
| or more: 1920.                                                                                                      | 34       | Size of establishments, by value of products, for Albuquerque                                                                                    | 8  |
| 24. Total males and females 10 years of age and over engaged in each selected                                       |          | Number and horsepower of types of prime movers                                                                                                   | 8  |
| occupation, classified by color or race, nativity, and parentage, and age                                           |          | Fuel consumed                                                                                                                                    | 8  |
| periods, for the state: 1920                                                                                        | 35       | SPECIAL STATISTICS:                                                                                                                              | _  |
| tion engaged in gainful occupations, classified by marital condition,                                               |          | Laundries Dyeing and cleaning                                                                                                                    |    |
| with a distribution of the married by age periods, for the state: 1920                                              | 37       | Custom flour mills and gristmills.                                                                                                               | 8  |
| SUPPLEMENTAL TABLES: Indian population                                                                              |          | GENERAL TABLES:                                                                                                                                  |    |
| MAP: Per cent of foreign-born white in total population, by counties: 1920                                          | 29       | Table 19.—Comparative summary for selected industries and for Albu-                                                                              | _  |
| AGRICULTURE.                                                                                                        |          | querque: 1919, 1914, and 1909.  Table 20.—Detailed statement of all industries combined and specified                                            | 8  |
| FARMS AND FARM PROPERTY                                                                                             | 39       | Industries: 1919.                                                                                                                                | 8  |
| Map showing counties, principal cities, rivers, and mountains                                                       | 40       |                                                                                                                                                  |    |
| Explanation of terms                                                                                                | 41       | MINES AND QUARRIES.                                                                                                                              |    |
| Number of farms, acreage, and value                                                                                 | 41       | Explanation of Terms                                                                                                                             | 9  |
| Farms by size and tenure.                                                                                           |          | GENERAL STATISTICS:                                                                                                                              |    |
| Farm mortgages                                                                                                      | 43       | Comparative summary, producing enterprises: 1919 and 1909                                                                                        | 9  |
| Farm expenditures for labor, fertilizer, and feed                                                                   |          | Principal industries, producing enterprises, ranked by value of products:                                                                        | n  |
| LAVE STOCK ON FARMS AND ELSEWHERE                                                                                   |          | 1910.  Character of organization, for selected industries, producing enterprises:                                                                | ¥  |
| LIVE-STOCK PRODUCTS.  CROPS.                                                                                        |          | 1919                                                                                                                                             | g  |
| MISCELLANEOUS ITEMS (from second series of tabulations):                                                            |          | Size of producing enterprises, by average number of wage earners, for                                                                            |    |
| Age of farmers                                                                                                      |          | selected industries: 1919                                                                                                                        | 9  |
| Farmers classified by number of years on farm.                                                                      | 50       | Number of producing enterprises and average number of wage earners, by                                                                           | c  |
| Cooperative marketing and purchasing                                                                                | DU<br>DU | provailing hours of labor per week, for selected industries: 1919  Wage earners, by months, for selected industries: 1919                        |    |
| Pure-bred live stock on farms                                                                                       | 50       | DETAILED STATISTICS FOR MINING INDUSTRIES: 1910.                                                                                                 |    |
|                                                                                                                     |          |                                                                                                                                                  |    |