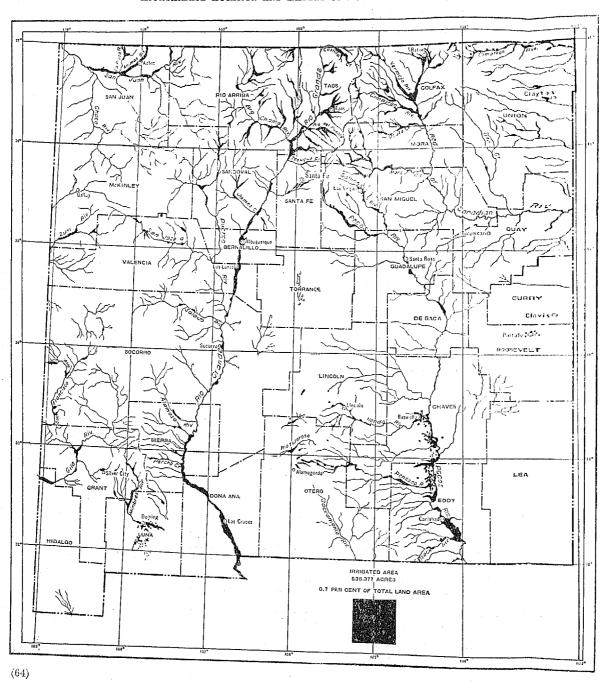

### CONTENTS—NEW MEXICO.

BUREAU OF THE CENSUS LIBRARY

| SUMMARY FOR THE UNITED STATES, BY DIVISIONS AND STATES CENTERS OF POPULATION, 1790-1920, AND CENTERS OF FARMS       | s, 19    | 220—Population, Agriculture, Manufactures, Mining Pagingultural Products, and Manufactures, 1850–1920                                            | ٠, |
|---------------------------------------------------------------------------------------------------------------------|----------|--------------------------------------------------------------------------------------------------------------------------------------------------|----|
| POPULATION.                                                                                                         | 1        | AGRICULTURE—Continued.                                                                                                                           |    |
| NUMBER AND DISTRIBUTION OF INHABITANTS.                                                                             |          | MISCELLANEOUS ITEMS—Continued. Pag                                                                                                               | Y6 |
| BUMMARY TABLES: Paj                                                                                                 | ge.      | Calves, pigs, and lambs raised on farms                                                                                                          |    |
| Population of New Mexico: 1850 to 1920                                                                              |          | Domestic animals sold or slaughtered on farms                                                                                                    | 5. |
| Population of principal cities from earliest census to 1920                                                         |          | Sules of selected crops                                                                                                                          |    |
| Urban and rural population: 1920, 1910, and 1900                                                                    | 8        | Fruit and forest products of farms                                                                                                               | 51 |
| DETAILED TABLES:  1. Area and population of countles: 1850 to 1920                                                  | ,,       | Nurseries and greenhouses                                                                                                                        | 51 |
| 2. Population of counties by minor civil divisions: 1920, 1910, and 1900                                            |          | I.—Farms and farm property, 1920, with selected items for 1910 and 1900.                                                                         | 5/ |
| 3. Population of incorporated places: 1920, 1910, and 1900                                                          |          | II.—Live stock on farms and ranges, 1920; live-stock products, 1919                                                                              |    |
| 4. Population of wards of cities having 5,000 inhabitants or more: 1920                                             |          | III.—Domestic animals not on farms or ranges: 1920.                                                                                              |    |
| 5. Urban and rural population of counties: 1920, 1910, and 1900                                                     | 17       | IV.—Value of all crops, and acreage and production of principal crops: 1910.                                                                     |    |
| MAPS:                                                                                                               | _        | V.—Mortgage debt, 1920; expenditures for labor, fertilizer, and feed, 1919.                                                                      | 67 |
| Increase or decrease in total and rural population, by counties: 1910 to 1920.                                      |          | IRRIGATION,                                                                                                                                      |    |
| Density of total and rural population, by countles: 1920                                                            | 10       | Introduction                                                                                                                                     |    |
| COMPOSITION AND CHARACTERISTICS OF THE POPULATION.                                                                  | .        | MAP SHOWING APPROXIMATE LOCATION AND EXTENT OF IRRIGATED LAND                                                                                    |    |
| BUMMARY TABLES:                                                                                                     |          | EXPLANATION OF TERMS.                                                                                                                            |    |
| 1. Color or race, nativity, parentage, and sex, for the state and urban and                                         | i        | CLIMATIC CONDITIONS.                                                                                                                             |    |
| rural population: 1920, 1910, and 1900                                                                              | 20       | WATER SUPPLY FOR IRRIGATION                                                                                                                      |    |
| 2. School attendance, state and urban and rural population: 1920 and 1910                                           |          | FARMS AND ACREAGE IRRIGATED:                                                                                                                     |    |
| 3. Age, for the state and urban and rural population: 1920 and 1910                                                 |          | FARMS AND ACREAGE IRRIGATED: Acreage, by character of enterprise                                                                                 |    |
| 4. Illiteracy, for the state and urban and rural population: 1920 and 1910                                          | 22       | Acreage, by character of water rights                                                                                                            |    |
| 5. Population 21 years of age and over, by sex, class of population, and citi-                                      | 00       | Acreage, by drainage basin Capital Invested and Cost of Operation and Maintenance                                                                |    |
| zenship, for the state: 1920 and 1910.  6. Country of birth of foreign-born white, for state and Albuquerque: 1920. | 23<br>23 | DRAINAGE OF IRRIGATED LAND.                                                                                                                      |    |
| 7. Indians, Chinese, and Japanese: 1920, 1910, and 1900.                                                            |          | QUANTITY OF WATER USED.                                                                                                                          |    |
| 8. Age, for Albuquerque: 1920.                                                                                      |          | Irrigation Works                                                                                                                                 |    |
| DETAILED TABLES:                                                                                                    |          | Crors                                                                                                                                            | 74 |
| 9. Composition and characteristics of the population, for counties: 1920                                            |          | COUNTY TABLE.—Acreage irrigated, 1919 and 1909; and acreage in enterprises,                                                                      |    |
| 10. Composition and characteristics of the population, for Albuquerque: 1920.                                       | 27       | irrigation works, and capital invested in irrigation enterprises, 1920 and 1910                                                                  | 7  |
| 11. Composition and characteristics of the population, for places of 2,500 to 10,000: 1920.                         | 00       | MANUFACTURES.                                                                                                                                    |    |
| 12. Country of birth of the foreign-born white, for counties and for Albu-                                          | 40       | Explanation of Terms.                                                                                                                            | 71 |
| querque: 1920.                                                                                                      | 28       | GENERAL STATISTICS:                                                                                                                              | (; |
| 13. Age, by quinquennial periods, with single years for persons under 25, for                                       |          | General character of the state.                                                                                                                  | 8  |
| the state: 1920                                                                                                     | 30       | Comparative summary                                                                                                                              |    |
| 14. Marital condition of the population 15 years of age and over, for the state:                                    |          | Statistics for the state, by counties                                                                                                            |    |
| 1920, 1910, and 1900                                                                                                | 31       | Principalindustries, ranked by value of products                                                                                                 |    |
| 15. Total, white, and colored population, with state of birth for natives, for the state: 1920.                     | 92       | Persons engaged in manufacturing industries.                                                                                                     | 8  |
| 16. Country of birth of the foreign-born population, with citizenship of the                                        | -        | Average number of wage earners for selected industries, with per cent, by sex and age.                                                           | 0  |
| foreign-born white, for the state: 1920.                                                                            | 32       | Average number of wage carners, by sex and age, and value of products for                                                                        | 0  |
| 17. Year of immigration of the foreign-born population, for the state: 1920                                         | 32       | Albuquerque                                                                                                                                      | 8  |
| 18. Foreign-born white population unable to speak English: 1920                                                     |          | Wage earners, by months.                                                                                                                         |    |
| 19. School attendance, by age periods, for the state: 1920                                                          |          | Wage earners, by months, for selected industries and for Albuquerque  Average number of wage earners, by prevailing hours of labor per week, for | 8  |
| 21. Illiteracy of the population 10 years of age and over, by age periods, for                                      | -        | selected industries and for Albuquerque                                                                                                          | 8  |
| the state: 1920.                                                                                                    | 33       | Size of establishments, by average number of wage earners, for selected                                                                          |    |
| 22. Country of origin and mother tongue of the foreign white stock, for the                                         |          | industries and for Albuquerque                                                                                                                   |    |
| state: 1920.  23. Ownership of homes, for counties and places having 10,030 inhabitants                             | 34       | Size of establishments, by value of products.                                                                                                    |    |
| or more: 1920.                                                                                                      | 34       | Size of establishments, by value of products, for Albuquerque                                                                                    | 8  |
| 24. Total males and females 10 years of age and over engaged in each selected                                       |          | Number and horsepower of types of prime movers                                                                                                   | 8  |
| occupation, classified by color or race, nativity, and parentage, and age                                           |          | Fuel consumed                                                                                                                                    | 8  |
| periods, for the state: 1920                                                                                        | 35       | SPECIAL STATISTICS:                                                                                                                              | _  |
| tion engaged in gainful occupations, classified by marital condition,                                               |          | Laundries Dyeing and cleaning                                                                                                                    |    |
| with a distribution of the married by age periods, for the state: 1920                                              | 37       | Custom flour mills and gristmills.                                                                                                               | 8  |
| SUPPLEMENTAL TABLES: Indian population                                                                              |          | GENERAL TABLES:                                                                                                                                  |    |
| MAP: Per cent of foreign-born white in total population, by counties: 1920                                          | 29       | Table 19.—Comparative summary for selected industries and for Albu-                                                                              | _  |
| AGRICULTURE.                                                                                                        |          | querque: 1919, 1914, and 1909.  Table 20.—Detailed statement of all industries combined and specified                                            | 8  |
| FARMS AND FARM PROPERTY                                                                                             | 39       | Industries: 1919.                                                                                                                                | 8  |
| Map showing counties, principal cities, rivers, and mountains                                                       | 40       |                                                                                                                                                  |    |
| Explanation of terms                                                                                                | 41       | MINES AND QUARRIES.                                                                                                                              |    |
| Number of farms, acreage, and value                                                                                 | 41       | Explanation of Terms                                                                                                                             | 9  |
| Farms by size and tenure.                                                                                           |          | GENERAL STATISTICS:                                                                                                                              |    |
| Farm mortgages                                                                                                      | 43       | Comparative summary, producing enterprises: 1919 and 1909                                                                                        | 9  |
| Farm expenditures for labor, fertilizer, and feed                                                                   |          | Principal industries, producing enterprises, ranked by value of products:                                                                        | n  |
| LAVE STOCK ON FARMS AND ELSEWHERE                                                                                   |          | 1910.  Character of organization, for selected industries, producing enterprises:                                                                | ¥  |
| LIVE-STOCK PRODUCTS.  CROPS.                                                                                        |          | 1919                                                                                                                                             | g  |
| MISCELLANEOUS ITEMS (from second series of tabulations):                                                            |          | Size of producing enterprises, by average number of wage earners, for                                                                            |    |
| Age of farmers                                                                                                      |          | selected industries: 1919                                                                                                                        | 9  |
| Farmers classified by number of years on farm.                                                                      | 50       | Number of producing enterprises and average number of wage earners, by                                                                           | c  |
| Cooperative marketing and purchasing                                                                                | DU<br>DU | provailing hours of labor per week, for selected industries: 1919  Wage earners, by months, for selected industries: 1919                        |    |
| Pure-bred live stock on farms                                                                                       | 50       | DETAILED STATISTICS FOR MINING INDUSTRIES: 1910.                                                                                                 |    |
|                                                                                                                     |          |                                                                                                                                                  |    |