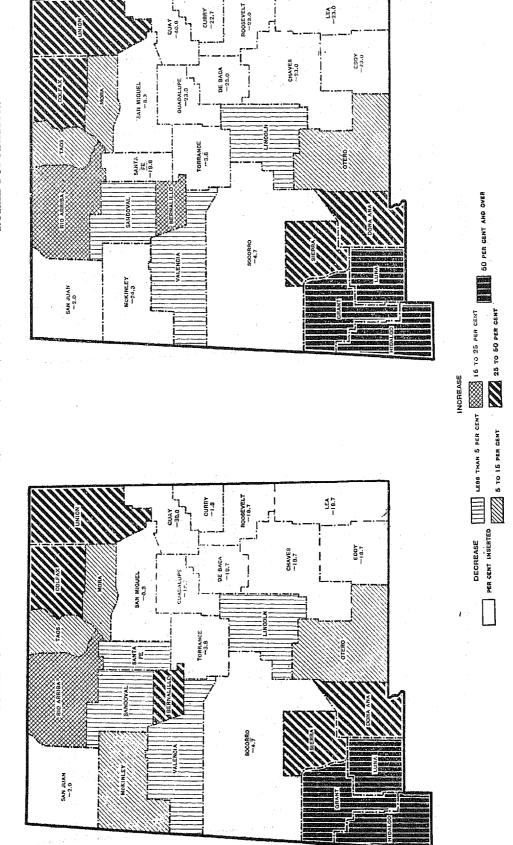

### CONTENTS—NEW MEXICO.

BUREAU OF THE CENSUS LIBRARY

| SUMMARY FOR THE UNITED STATES, BY DIVISIONS AND STATES CENTERS OF POPULATION, 1790-1920, AND CENTERS OF FARMS       | s, 19    | 220—Population, Agriculture, Manufactures, Mining Pagingultural Products, and Manufactures, 1850–1920                                            | ٠, |
|---------------------------------------------------------------------------------------------------------------------|----------|--------------------------------------------------------------------------------------------------------------------------------------------------|----|
| POPULATION.                                                                                                         | 1        | AGRICULTURE—Continued.                                                                                                                           |    |
| NUMBER AND DISTRIBUTION OF INHABITANTS.                                                                             |          | MISCELLANEOUS ITEMS—Continued. Pag                                                                                                               | Y6 |
| BUMMARY TABLES: Paj                                                                                                 | ge.      | Calves, pigs, and lambs raised on farms                                                                                                          |    |
| Population of New Mexico: 1850 to 1920                                                                              |          | Domestic animals sold or slaughtered on farms                                                                                                    | 5. |
| Population of principal cities from earliest census to 1920                                                         |          | Sules of selected crops                                                                                                                          |    |
| Urban and rural population: 1920, 1910, and 1900                                                                    | 8        | Fruit and forest products of farms                                                                                                               | 51 |
| DETAILED TABLES:  1. Area and population of countles: 1850 to 1920                                                  | ,,       | Nurseries and greenhouses                                                                                                                        | 51 |
| 2. Population of counties by minor civil divisions: 1920, 1910, and 1900                                            |          | I.—Farms and farm property, 1920, with selected items for 1910 and 1900.                                                                         | 5/ |
| 3. Population of incorporated places: 1920, 1910, and 1900                                                          |          | II.—Live stock on farms and ranges, 1920; live-stock products, 1919                                                                              |    |
| 4. Population of wards of cities having 5,000 inhabitants or more: 1920                                             |          | III.—Domestic animals not on farms or ranges: 1920.                                                                                              |    |
| 5. Urban and rural population of counties: 1920, 1910, and 1900                                                     | 17       | IV.—Value of all crops, and acreage and production of principal crops: 1910.                                                                     |    |
| MAPS:                                                                                                               | _        | V.—Mortgage debt, 1920; expenditures for labor, fertilizer, and feed, 1919.                                                                      | 67 |
| Increase or decrease in total and rural population, by counties: 1910 to 1920.                                      |          | IRRIGATION,                                                                                                                                      |    |
| Density of total and rural population, by countles: 1920                                                            | 10       | Introduction                                                                                                                                     |    |
| COMPOSITION AND CHARACTERISTICS OF THE POPULATION.                                                                  | .        | MAP SHOWING APPROXIMATE LOCATION AND EXTENT OF IRRIGATED LAND                                                                                    |    |
| BUMMARY TABLES:                                                                                                     |          | EXPLANATION OF TERMS.                                                                                                                            |    |
| 1. Color or race, nativity, parentage, and sex, for the state and urban and                                         | i        | CLIMATIC CONDITIONS.                                                                                                                             |    |
| rural population: 1920, 1910, and 1900                                                                              | 20       | WATER SUPPLY FOR IRRIGATION                                                                                                                      |    |
| 2. School attendance, state and urban and rural population: 1920 and 1910                                           |          | FARMS AND ACREAGE IRRIGATED:                                                                                                                     |    |
| 3. Age, for the state and urban and rural population: 1920 and 1910                                                 |          | FARMS AND ACREAGE IRRIGATED: Acreage, by character of enterprise                                                                                 |    |
| 4. Illiteracy, for the state and urban and rural population: 1920 and 1910                                          | 22       | Acreage, by character of water rights                                                                                                            |    |
| 5. Population 21 years of age and over, by sex, class of population, and citi-                                      | 00       | Acreage, by drainage basin Capital Invested and Cost of Operation and Maintenance                                                                |    |
| zenship, for the state: 1920 and 1910.  6. Country of birth of foreign-born white, for state and Albuquerque: 1920. | 23<br>23 | DRAINAGE OF IRRIGATED LAND.                                                                                                                      |    |
| 7. Indians, Chinese, and Japanese: 1920, 1910, and 1900.                                                            |          | QUANTITY OF WATER USED.                                                                                                                          |    |
| 8. Age, for Albuquerque: 1920.                                                                                      |          | Irrigation Works                                                                                                                                 |    |
| DETAILED TABLES:                                                                                                    |          | Crors                                                                                                                                            | 74 |
| 9. Composition and characteristics of the population, for counties: 1920                                            |          | COUNTY TABLE.—Acreage irrigated, 1919 and 1909; and acreage in enterprises,                                                                      |    |
| 10. Composition and characteristics of the population, for Albuquerque: 1920.                                       | 27       | irrigation works, and capital invested in irrigation enterprises, 1920 and 1910                                                                  | 7  |
| 11. Composition and characteristics of the population, for places of 2,500 to 10,000: 1920.                         | 00       | MANUFACTURES.                                                                                                                                    |    |
| 12. Country of birth of the foreign-born white, for counties and for Albu-                                          | 40       | Explanation of Terms.                                                                                                                            | 71 |
| querque: 1920.                                                                                                      | 28       | GENERAL STATISTICS:                                                                                                                              | (; |
| 13. Age, by quinquennial periods, with single years for persons under 25, for                                       |          | General character of the state.                                                                                                                  | 8  |
| the state: 1920                                                                                                     | 30       | Comparative summary                                                                                                                              |    |
| 14. Marital condition of the population 15 years of age and over, for the state:                                    |          | Statistics for the state, by counties                                                                                                            |    |
| 1920, 1910, and 1900                                                                                                | 31       | Principalindustries, ranked by value of products                                                                                                 |    |
| 15. Total, white, and colored population, with state of birth for natives, for the state: 1920.                     | 92       | Persons engaged in manufacturing industries.                                                                                                     | 8  |
| 16. Country of birth of the foreign-born population, with citizenship of the                                        | -        | Average number of wage earners for selected industries, with per cent, by sex and age.                                                           | 0  |
| foreign-born white, for the state: 1920.                                                                            | 32       | Average number of wage carners, by sex and age, and value of products for                                                                        | 0  |
| 17. Year of immigration of the foreign-born population, for the state: 1920                                         | 32       | Albuquerque                                                                                                                                      | 8  |
| 18. Foreign-born white population unable to speak English: 1920                                                     |          | Wage earners, by months.                                                                                                                         |    |
| 19. School attendance, by age periods, for the state: 1920                                                          |          | Wage earners, by months, for selected industries and for Albuquerque  Average number of wage earners, by prevailing hours of labor per week, for | 8  |
| 21. Illiteracy of the population 10 years of age and over, by age periods, for                                      | -        | selected industries and for Albuquerque                                                                                                          | 8  |
| the state: 1920.                                                                                                    | 33       | Size of establishments, by average number of wage earners, for selected                                                                          |    |
| 22. Country of origin and mother tongue of the foreign white stock, for the                                         |          | industries and for Albuquerque                                                                                                                   |    |
| state: 1920.  23. Ownership of homes, for counties and places having 10,030 inhabitants                             | 34       | Size of establishments, by value of products.                                                                                                    |    |
| or more: 1920.                                                                                                      | 34       | Size of establishments, by value of products, for Albuquerque                                                                                    | 8  |
| 24. Total males and females 10 years of age and over engaged in each selected                                       |          | Number and horsepower of types of prime movers                                                                                                   | 8  |
| occupation, classified by color or race, nativity, and parentage, and age                                           |          | Fuel consumed                                                                                                                                    | 8  |
| periods, for the state: 1920                                                                                        | 35       | SPECIAL STATISTICS:                                                                                                                              | _  |
| tion engaged in gainful occupations, classified by marital condition,                                               |          | Laundries Dyeing and cleaning                                                                                                                    |    |
| with a distribution of the married by age periods, for the state: 1920                                              | 37       | Custom flour mills and gristmills.                                                                                                               | 8  |
| SUPPLEMENTAL TABLES: Indian population                                                                              |          | GENERAL TABLES:                                                                                                                                  |    |
| MAP: Per cent of foreign-born white in total population, by counties: 1920                                          | 29       | Table 19.—Comparative summary for selected industries and for Albu-                                                                              | _  |
| AGRICULTURE.                                                                                                        |          | querque: 1919, 1914, and 1909.  Table 20.—Detailed statement of all industries combined and specified                                            | 8  |
| FARMS AND FARM PROPERTY                                                                                             | 39       | Industries: 1919.                                                                                                                                | 8  |
| Map showing counties, principal cities, rivers, and mountains                                                       | 40       |                                                                                                                                                  |    |
| Explanation of terms                                                                                                | 41       | MINES AND QUARRIES.                                                                                                                              |    |
| Number of farms, acreage, and value                                                                                 | 41       | Explanation of Terms                                                                                                                             | 9  |
| Farms by size and tenure.                                                                                           |          | GENERAL STATISTICS:                                                                                                                              |    |
| Farm mortgages                                                                                                      | 43       | Comparative summary, producing enterprises: 1919 and 1909                                                                                        | 9  |
| Farm expenditures for labor, fertilizer, and feed                                                                   |          | Principal industries, producing enterprises, ranked by value of products:                                                                        | n  |
| LAVE STOCK ON FARMS AND ELSEWHERE                                                                                   |          | 1910.  Character of organization, for selected industries, producing enterprises:                                                                | ¥  |
| LIVE-STOCK PRODUCTS.  CROPS.                                                                                        |          | 1919                                                                                                                                             | g  |
| MISCELLANEOUS ITEMS (from second series of tabulations):                                                            |          | Size of producing enterprises, by average number of wage earners, for                                                                            |    |
| Age of farmers                                                                                                      |          | selected industries: 1919                                                                                                                        | 9  |
| Farmers classified by number of years on farm.                                                                      | 50       | Number of producing enterprises and average number of wage earners, by                                                                           | c  |
| Cooperative marketing and purchasing                                                                                | DU<br>DU | provailing hours of labor per week, for selected industries: 1919  Wage earners, by months, for selected industries: 1919                        |    |
| Pure-bred live stock on farms                                                                                       | 50       | DETAILED STATISTICS FOR MINING INDUSTRIES: 1910.                                                                                                 |    |
|                                                                                                                     |          |                                                                                                                                                  |    |