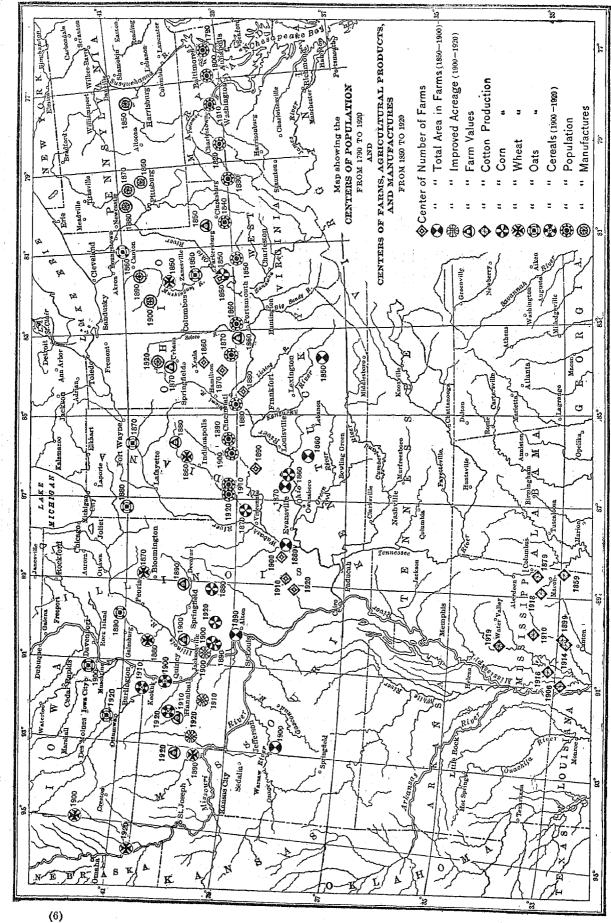

### CONTENTS—NEW MEXICO.

BUREAU OF THE CENSUS LIBRARY

| SUMMARY FOR THE UNITED STATES, BY DIVISIONS AND STATES CENTERS OF POPULATION, 1790-1920, AND CENTERS OF FARMS       | s, 19    | 220—Population, Agriculture, Manufactures, Mining Pagingultural Products, and Manufactures, 1850–1920                                            | ٠, |
|---------------------------------------------------------------------------------------------------------------------|----------|--------------------------------------------------------------------------------------------------------------------------------------------------|----|
| POPULATION.                                                                                                         | 1        | AGRICULTURE—Continued.                                                                                                                           |    |
| NUMBER AND DISTRIBUTION OF INHABITANTS.                                                                             |          | MISCELLANEOUS ITEMS—Continued. Pag                                                                                                               | Y6 |
| BUMMARY TABLES: Paj                                                                                                 | ge.      | Calves, pigs, and lambs raised on farms                                                                                                          |    |
| Population of New Mexico: 1850 to 1920                                                                              |          | Domestic animals sold or slaughtered on farms                                                                                                    | 5. |
| Population of principal cities from earliest census to 1920                                                         |          | Sules of selected crops                                                                                                                          |    |
| Urban and rural population: 1920, 1910, and 1900                                                                    | 8        | Fruit and forest products of farms                                                                                                               | 51 |
| DETAILED TABLES:  1. Area and population of countles: 1850 to 1920                                                  | ,,       | Nurseries and greenhouses                                                                                                                        | 51 |
| 2. Population of counties by minor civil divisions: 1920, 1910, and 1900                                            |          | I.—Farms and farm property, 1920, with selected items for 1910 and 1900.                                                                         | 5/ |
| 3. Population of incorporated places: 1920, 1910, and 1900                                                          |          | II.—Live stock on farms and ranges, 1920; live-stock products, 1919                                                                              |    |
| 4. Population of wards of cities having 5,000 inhabitants or more: 1920                                             |          | III.—Domestic animals not on farms or ranges: 1920.                                                                                              |    |
| 5. Urban and rural population of counties: 1920, 1910, and 1900                                                     | 17       | IV.—Value of all crops, and acreage and production of principal crops: 1910.                                                                     |    |
| MAPS:                                                                                                               | _        | V.—Mortgage debt, 1920; expenditures for labor, fertilizer, and feed, 1919.                                                                      | 67 |
| Increase or decrease in total and rural population, by counties: 1910 to 1920.                                      |          | IRRIGATION,                                                                                                                                      |    |
| Density of total and rural population, by countles: 1920                                                            | 10       | Introduction                                                                                                                                     |    |
| COMPOSITION AND CHARACTERISTICS OF THE POPULATION.                                                                  | .        | MAP SHOWING APPROXIMATE LOCATION AND EXTENT OF IRRIGATED LAND                                                                                    |    |
| BUMMARY TABLES:                                                                                                     |          | EXPLANATION OF TERMS.                                                                                                                            |    |
| 1. Color or race, nativity, parentage, and sex, for the state and urban and                                         | i        | CLIMATIC CONDITIONS.                                                                                                                             |    |
| rural population: 1920, 1910, and 1900                                                                              | 20       | WATER SUPPLY FOR IRRIGATION                                                                                                                      |    |
| 2. School attendance, state and urban and rural population: 1920 and 1910                                           |          | FARMS AND ACREAGE IRRIGATED:                                                                                                                     |    |
| 3. Age, for the state and urban and rural population: 1920 and 1910                                                 |          | FARMS AND ACREAGE IRRIGATED: Acreage, by character of enterprise                                                                                 |    |
| 4. Illiteracy, for the state and urban and rural population: 1920 and 1910                                          | 22       | Acreage, by character of water rights                                                                                                            |    |
| 5. Population 21 years of age and over, by sex, class of population, and citi-                                      | 00       | Acreage, by drainage basin Capital Invested and Cost of Operation and Maintenance                                                                |    |
| zenship, for the state: 1920 and 1910.  6. Country of birth of foreign-born white, for state and Albuquerque: 1920. | 23<br>23 | DRAINAGE OF IRRIGATED LAND.                                                                                                                      |    |
| 7. Indians, Chinese, and Japanese: 1920, 1910, and 1900.                                                            |          | QUANTITY OF WATER USED.                                                                                                                          |    |
| 8. Age, for Albuquerque: 1920.                                                                                      |          | Irrigation Works                                                                                                                                 |    |
| DETAILED TABLES:                                                                                                    |          | Crors                                                                                                                                            | 74 |
| 9. Composition and characteristics of the population, for counties: 1920                                            |          | COUNTY TABLE.—Acreage irrigated, 1919 and 1909; and acreage in enterprises,                                                                      |    |
| 10. Composition and characteristics of the population, for Albuquerque: 1920.                                       | 27       | irrigation works, and capital invested in irrigation enterprises, 1920 and 1910                                                                  | 7  |
| 11. Composition and characteristics of the population, for places of 2,500 to 10,000: 1920.                         | 00       | MANUFACTURES.                                                                                                                                    |    |
| 12. Country of birth of the foreign-born white, for counties and for Albu-                                          | 40       | Explanation of Terms.                                                                                                                            | 71 |
| querque: 1920.                                                                                                      | 28       | GENERAL STATISTICS:                                                                                                                              | (; |
| 13. Age, by quinquennial periods, with single years for persons under 25, for                                       |          | General character of the state.                                                                                                                  | 8  |
| the state: 1920                                                                                                     | 30       | Comparative summary                                                                                                                              |    |
| 14. Marital condition of the population 15 years of age and over, for the state:                                    |          | Statistics for the state, by counties                                                                                                            |    |
| 1920, 1910, and 1900                                                                                                | 31       | Principalindustries, ranked by value of products                                                                                                 |    |
| 15. Total, white, and colored population, with state of birth for natives, for the state: 1920.                     | 92       | Persons engaged in manufacturing industries.                                                                                                     | 8  |
| 16. Country of birth of the foreign-born population, with citizenship of the                                        | -        | Average number of wage earners for selected industries, with per cent, by sex and age.                                                           | 0  |
| foreign-born white, for the state: 1920.                                                                            | 32       | Average number of wage carners, by sex and age, and value of products for                                                                        | 0  |
| 17. Year of immigration of the foreign-born population, for the state: 1920                                         | 32       | Albuquerque                                                                                                                                      | 8  |
| 18. Foreign-born white population unable to speak English: 1920                                                     |          | Wage earners, by months.                                                                                                                         |    |
| 19. School attendance, by age periods, for the state: 1920                                                          |          | Wage earners, by months, for selected industries and for Albuquerque  Average number of wage earners, by prevailing hours of labor per week, for | 8  |
| 21. Illiteracy of the population 10 years of age and over, by age periods, for                                      | -        | selected industries and for Albuquerque                                                                                                          | 8  |
| the state: 1920.                                                                                                    | 33       | Size of establishments, by average number of wage earners, for selected                                                                          |    |
| 22. Country of origin and mother tongue of the foreign white stock, for the                                         |          | industries and for Albuquerque                                                                                                                   |    |
| state: 1920.  23. Ownership of homes, for counties and places having 10,030 inhabitants                             | 34       | Size of establishments, by value of products.                                                                                                    |    |
| or more: 1920.                                                                                                      | 34       | Size of establishments, by value of products, for Albuquerque                                                                                    | 8  |
| 24. Total males and females 10 years of age and over engaged in each selected                                       |          | Number and horsepower of types of prime movers                                                                                                   | 8  |
| occupation, classified by color or race, nativity, and parentage, and age                                           |          | Fuel consumed                                                                                                                                    | 8  |
| periods, for the state: 1920                                                                                        | 35       | SPECIAL STATISTICS:                                                                                                                              | _  |
| tion engaged in gainful occupations, classified by marital condition,                                               |          | Laundries Dyeing and cleaning                                                                                                                    |    |
| with a distribution of the married by age periods, for the state: 1920                                              | 37       | Custom flour mills and gristmills.                                                                                                               | 8  |
| SUPPLEMENTAL TABLES: Indian population                                                                              |          | GENERAL TABLES:                                                                                                                                  |    |
| MAP: Per cent of foreign-born white in total population, by counties: 1920                                          | 29       | Table 19.—Comparative summary for selected industries and for Albu-                                                                              | _  |
| AGRICULTURE.                                                                                                        |          | querque: 1919, 1914, and 1909.  Table 20.—Detailed statement of all industries combined and specified                                            | 8  |
| FARMS AND FARM PROPERTY                                                                                             | 39       | Industries: 1919.                                                                                                                                | 8  |
| Map showing counties, principal cities, rivers, and mountains                                                       | 40       |                                                                                                                                                  |    |
| Explanation of terms                                                                                                | 41       | MINES AND QUARRIES.                                                                                                                              |    |
| Number of farms, acreage, and value                                                                                 | 41       | Explanation of Terms                                                                                                                             | 9  |
| Farms by size and tenure.                                                                                           |          | GENERAL STATISTICS:                                                                                                                              |    |
| Farm mortgages                                                                                                      | 43       | Comparative summary, producing enterprises: 1919 and 1909                                                                                        | 9  |
| Farm expenditures for labor, fertilizer, and feed                                                                   |          | Principal industries, producing enterprises, ranked by value of products:                                                                        | n  |
| LAVE STOCK ON FARMS AND ELSEWHERE                                                                                   |          | 1910.  Character of organization, for selected industries, producing enterprises:                                                                | ¥  |
| LIVE-STOCK PRODUCTS.  CROPS.                                                                                        |          | 1919                                                                                                                                             | g  |
| MISCELLANEOUS ITEMS (from second series of tabulations):                                                            |          | Size of producing enterprises, by average number of wage earners, for                                                                            |    |
| Age of farmers                                                                                                      |          | selected industries: 1919                                                                                                                        | 9  |
| Farmers classified by number of years on farm.                                                                      | 50       | Number of producing enterprises and average number of wage earners, by                                                                           | c  |
| Cooperative marketing and purchasing                                                                                | DU<br>DU | provailing hours of labor per week, for selected industries: 1919  Wage earners, by months, for selected industries: 1919                        |    |
| Pure-bred live stock on farms                                                                                       | 50       | DETAILED STATISTICS FOR MINING INDUSTRIES: 1910.                                                                                                 |    |
|                                                                                                                     |          |                                                                                                                                                  |    |