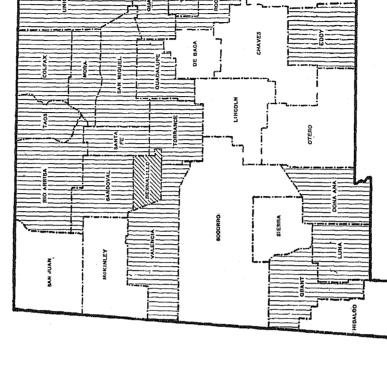

### CONTENTS—NEW MEXICO.

BUREAU OF THE CENSUS LIBRARY

| SUMMARY FOR THE UNITED STATES, BY DIVISIONS AND STATES CENTERS OF POPULATION, 1790-1920, AND CENTERS OF FARMS       | s, 19    | 220—Population, Agriculture, Manufactures, Mining Pagingultural Products, and Manufactures, 1850–1920                                            | ٠, |
|---------------------------------------------------------------------------------------------------------------------|----------|--------------------------------------------------------------------------------------------------------------------------------------------------|----|
| POPULATION.                                                                                                         | 1        | AGRICULTURE—Continued.                                                                                                                           |    |
| NUMBER AND DISTRIBUTION OF INHABITANTS.                                                                             |          | MISCELLANEOUS ITEMS—Continued. Pag                                                                                                               | Y6 |
| BUMMARY TABLES: Paj                                                                                                 | ge.      | Calves, pigs, and lambs raised on farms                                                                                                          |    |
| Population of New Mexico: 1850 to 1920                                                                              |          | Domestic animals sold or slaughtered on farms                                                                                                    | 5. |
| Population of principal cities from earliest census to 1920                                                         |          | Sules of selected crops                                                                                                                          |    |
| Urban and rural population: 1920, 1910, and 1900                                                                    | 8        | Fruit and forest products of farms                                                                                                               | 51 |
| DETAILED TABLES:  1. Area and population of countles: 1850 to 1920                                                  | ,,       | Nurseries and greenhouses                                                                                                                        | 51 |
| 2. Population of counties by minor civil divisions: 1920, 1910, and 1900                                            |          | I.—Farms and farm property, 1920, with selected items for 1910 and 1900.                                                                         | 5/ |
| 3. Population of incorporated places: 1920, 1910, and 1900                                                          |          | II.—Live stock on farms and ranges, 1920; live-stock products, 1919                                                                              |    |
| 4. Population of wards of cities having 5,000 inhabitants or more: 1920                                             |          | III.—Domestic animals not on farms or ranges: 1920.                                                                                              |    |
| 5. Urban and rural population of counties: 1920, 1910, and 1900                                                     | 17       | IV.—Value of all crops, and acreage and production of principal crops: 1910.                                                                     |    |
| MAPS:                                                                                                               | _        | V.—Mortgage debt, 1920; expenditures for labor, fertilizer, and feed, 1919.                                                                      | 67 |
| Increase or decrease in total and rural population, by counties: 1910 to 1920.                                      |          | IRRIGATION,                                                                                                                                      |    |
| Density of total and rural population, by countles: 1920                                                            | 10       | Introduction                                                                                                                                     |    |
| COMPOSITION AND CHARACTERISTICS OF THE POPULATION.                                                                  | .        | MAP SHOWING APPROXIMATE LOCATION AND EXTENT OF IRRIGATED LAND                                                                                    |    |
| BUMMARY TABLES:                                                                                                     |          | EXPLANATION OF TERMS.                                                                                                                            |    |
| 1. Color or race, nativity, parentage, and sex, for the state and urban and                                         | i        | CLIMATIC CONDITIONS.                                                                                                                             |    |
| rural population: 1920, 1910, and 1900                                                                              | 20       | WATER SUPPLY FOR IRRIGATION                                                                                                                      |    |
| 2. School attendance, state and urban and rural population: 1920 and 1910                                           |          | FARMS AND ACREAGE IRRIGATED:                                                                                                                     |    |
| 3. Age, for the state and urban and rural population: 1920 and 1910                                                 |          | FARMS AND ACREAGE IRRIGATED: Acreage, by character of enterprise                                                                                 |    |
| 4. Illiteracy, for the state and urban and rural population: 1920 and 1910                                          | 22       | Acreage, by character of water rights                                                                                                            |    |
| 5. Population 21 years of age and over, by sex, class of population, and citi-                                      | 00       | Acreage, by drainage basin Capital Invested and Cost of Operation and Maintenance                                                                |    |
| zenship, for the state: 1920 and 1910.  6. Country of birth of foreign-born white, for state and Albuquerque: 1920. | 23<br>23 | DRAINAGE OF IRRIGATED LAND.                                                                                                                      |    |
| 7. Indians, Chinese, and Japanese: 1920, 1910, and 1900.                                                            |          | QUANTITY OF WATER USED.                                                                                                                          |    |
| 8. Age, for Albuquerque: 1920.                                                                                      |          | Irrigation Works                                                                                                                                 |    |
| DETAILED TABLES:                                                                                                    |          | Crors                                                                                                                                            | 74 |
| 9. Composition and characteristics of the population, for counties: 1920                                            |          | COUNTY TABLE.—Acreage irrigated, 1919 and 1909; and acreage in enterprises,                                                                      |    |
| 10. Composition and characteristics of the population, for Albuquerque: 1920.                                       | 27       | irrigation works, and capital invested in irrigation enterprises, 1920 and 1910                                                                  | 7  |
| 11. Composition and characteristics of the population, for places of 2,500 to 10,000: 1920.                         | 00       | MANUFACTURES.                                                                                                                                    |    |
| 12. Country of birth of the foreign-born white, for counties and for Albu-                                          | 40       | Explanation of Terms.                                                                                                                            | 71 |
| querque: 1920.                                                                                                      | 28       | GENERAL STATISTICS:                                                                                                                              | (; |
| 13. Age, by quinquennial periods, with single years for persons under 25, for                                       |          | General character of the state.                                                                                                                  | 8  |
| the state: 1920                                                                                                     | 30       | Comparative summary                                                                                                                              |    |
| 14. Marital condition of the population 15 years of age and over, for the state:                                    |          | Statistics for the state, by counties                                                                                                            |    |
| 1920, 1910, and 1900                                                                                                | 31       | Principalindustries, ranked by value of products                                                                                                 |    |
| 15. Total, white, and colored population, with state of birth for natives, for the state: 1920.                     | 92       | Persons engaged in manufacturing industries.                                                                                                     | 8  |
| 16. Country of birth of the foreign-born population, with citizenship of the                                        | -        | Average number of wage earners for selected industries, with per cent, by sex and age.                                                           | 0  |
| foreign-born white, for the state: 1920.                                                                            | 32       | Average number of wage carners, by sex and age, and value of products for                                                                        | 0  |
| 17. Year of immigration of the foreign-born population, for the state: 1920                                         | 32       | Albuquerque                                                                                                                                      | 8  |
| 18. Foreign-born white population unable to speak English: 1920                                                     |          | Wage earners, by months.                                                                                                                         |    |
| 19. School attendance, by age periods, for the state: 1920                                                          |          | Wage earners, by months, for selected industries and for Albuquerque  Average number of wage earners, by prevailing hours of labor per week, for | 8  |
| 21. Illiteracy of the population 10 years of age and over, by age periods, for                                      | -        | selected industries and for Albuquerque                                                                                                          | 8  |
| the state: 1920.                                                                                                    | 33       | Size of establishments, by average number of wage earners, for selected                                                                          |    |
| 22. Country of origin and mother tongue of the foreign white stock, for the                                         |          | industries and for Albuquerque                                                                                                                   |    |
| state: 1920.  23. Ownership of homes, for counties and places having 10,030 inhabitants                             | 34       | Size of establishments, by value of products.                                                                                                    |    |
| or more: 1920.                                                                                                      | 34       | Size of establishments, by value of products, for Albuquerque                                                                                    | 8  |
| 24. Total males and females 10 years of age and over engaged in each selected                                       |          | Number and horsepower of types of prime movers                                                                                                   | 8  |
| occupation, classified by color or race, nativity, and parentage, and age                                           |          | Fuel consumed                                                                                                                                    | 8  |
| periods, for the state: 1920                                                                                        | 35       | SPECIAL STATISTICS:                                                                                                                              | _  |
| tion engaged in gainful occupations, classified by marital condition,                                               |          | Laundries Dyeing and cleaning                                                                                                                    |    |
| with a distribution of the married by age periods, for the state: 1920                                              | 37       | Custom flour mills and gristmills.                                                                                                               | 8  |
| SUPPLEMENTAL TABLES: Indian population                                                                              |          | GENERAL TABLES:                                                                                                                                  |    |
| MAP: Per cent of foreign-born white in total population, by counties: 1920                                          | 29       | Table 19.—Comparative summary for selected industries and for Albu-                                                                              | _  |
| AGRICULTURE.                                                                                                        |          | querque: 1919, 1914, and 1909.  Table 20.—Detailed statement of all industries combined and specified                                            | 8  |
| FARMS AND FARM PROPERTY                                                                                             | 39       | Industries: 1919.                                                                                                                                | 8  |
| Map showing counties, principal cities, rivers, and mountains                                                       | 40       |                                                                                                                                                  |    |
| Explanation of terms                                                                                                | 41       | MINES AND QUARRIES.                                                                                                                              |    |
| Number of farms, acreage, and value                                                                                 | 41       | Explanation of Terms                                                                                                                             | 9  |
| Farms by size and tenure.                                                                                           |          | GENERAL STATISTICS:                                                                                                                              |    |
| Farm mortgages                                                                                                      | 43       | Comparative summary, producing enterprises: 1919 and 1909                                                                                        | 9  |
| Farm expenditures for labor, fertilizer, and feed                                                                   |          | Principal industries, producing enterprises, ranked by value of products:                                                                        | n  |
| LAVE STOCK ON FARMS AND ELSEWHERE                                                                                   |          | 1910.  Character of organization, for selected industries, producing enterprises:                                                                | ¥  |
| LIVE-STOCK PRODUCTS.  CROPS.                                                                                        |          | 1919                                                                                                                                             | g  |
| MISCELLANEOUS ITEMS (from second series of tabulations):                                                            |          | Size of producing enterprises, by average number of wage earners, for                                                                            |    |
| Age of farmers                                                                                                      |          | selected industries: 1919                                                                                                                        | 9  |
| Farmers classified by number of years on farm.                                                                      | 50       | Number of producing enterprises and average number of wage earners, by                                                                           | c  |
| Cooperative marketing and purchasing                                                                                | DU<br>DU | provailing hours of labor per week, for selected industries: 1919  Wage earners, by months, for selected industries: 1919                        |    |
| Pure-bred live stock on farms                                                                                       | 50       | DETAILED STATISTICS FOR MINING INDUSTRIES: 1910.                                                                                                 |    |
|                                                                                                                     |          |                                                                                                                                                  |    |