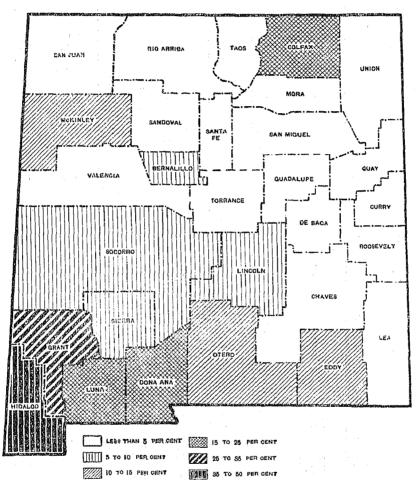

### CONTENTS—NEW MEXICO.

BUREAU OF THE CENSUS LIBRARY

| SUMMARY FOR THE UNITED STATES, BY DIVISIONS AND STATES CENTERS OF POPULATION, 1790-1920, AND CENTERS OF FARMS       | s, 19    | 220—Population, Agriculture, Manufactures, Mining Pagingultural Products, and Manufactures, 1850–1920                                            | ٠, |
|---------------------------------------------------------------------------------------------------------------------|----------|--------------------------------------------------------------------------------------------------------------------------------------------------|----|
| POPULATION.                                                                                                         | 1        | AGRICULTURE—Continued.                                                                                                                           |    |
| NUMBER AND DISTRIBUTION OF INHABITANTS.                                                                             |          | MISCELLANEOUS ITEMS—Continued. Pag                                                                                                               | Y6 |
| BUMMARY TABLES: Paj                                                                                                 | ge.      | Calves, pigs, and lambs raised on farms                                                                                                          |    |
| Population of New Mexico: 1850 to 1920                                                                              |          | Domestic animals sold or slaughtered on farms                                                                                                    | 5. |
| Population of principal cities from earliest census to 1920                                                         |          | Sules of selected crops                                                                                                                          |    |
| Urban and rural population: 1920, 1910, and 1900                                                                    | 8        | Fruit and forest products of farms                                                                                                               | 51 |
| DETAILED TABLES:  1. Area and population of countles: 1850 to 1920                                                  | ,,       | Nurseries and greenhouses                                                                                                                        | 51 |
| 2. Population of counties by minor civil divisions: 1920, 1910, and 1900                                            |          | I.—Farms and farm property, 1920, with selected items for 1910 and 1900.                                                                         | 5/ |
| 3. Population of incorporated places: 1920, 1910, and 1900                                                          |          | II.—Live stock on farms and ranges, 1920; live-stock products, 1919                                                                              |    |
| 4. Population of wards of cities having 5,000 inhabitants or more: 1920                                             |          | III.—Domestic animals not on farms or ranges: 1920.                                                                                              |    |
| 5. Urban and rural population of counties: 1920, 1910, and 1900                                                     | 17       | IV.—Value of all crops, and acreage and production of principal crops: 1910.                                                                     |    |
| MAPS:                                                                                                               | _        | V.—Mortgage debt, 1920; expenditures for labor, fertilizer, and feed, 1919.                                                                      | 67 |
| Increase or decrease in total and rural population, by counties: 1910 to 1920.                                      |          | IRRIGATION,                                                                                                                                      |    |
| Density of total and rural population, by countles: 1920                                                            | 10       | Introduction                                                                                                                                     |    |
| COMPOSITION AND CHARACTERISTICS OF THE POPULATION.                                                                  | .        | MAP SHOWING APPROXIMATE LOCATION AND EXTENT OF IRRIGATED LAND                                                                                    |    |
| BUMMARY TABLES:                                                                                                     |          | EXPLANATION OF TERMS.                                                                                                                            |    |
| 1. Color or race, nativity, parentage, and sex, for the state and urban and                                         | i        | CLIMATIC CONDITIONS.                                                                                                                             |    |
| rural population: 1920, 1910, and 1900                                                                              | 20       | WATER SUPPLY FOR IRRIGATION                                                                                                                      |    |
| 2. School attendance, state and urban and rural population: 1920 and 1910                                           |          | FARMS AND ACREAGE IRRIGATED:                                                                                                                     |    |
| 3. Age, for the state and urban and rural population: 1920 and 1910                                                 |          | FARMS AND ACREAGE IRRIGATED: Acreage, by character of enterprise                                                                                 |    |
| 4. Illiteracy, for the state and urban and rural population: 1920 and 1910                                          | 22       | Acreage, by character of water rights                                                                                                            |    |
| 5. Population 21 years of age and over, by sex, class of population, and citi-                                      | 00       | Acreage, by drainage basin Capital Invested and Cost of Operation and Maintenance                                                                |    |
| zenship, for the state: 1920 and 1910.  6. Country of birth of foreign-born white, for state and Albuquerque: 1920. | 23<br>23 | DRAINAGE OF IRRIGATED LAND.                                                                                                                      |    |
| 7. Indians, Chinese, and Japanese: 1920, 1910, and 1900.                                                            |          | QUANTITY OF WATER USED.                                                                                                                          |    |
| 8. Age, for Albuquerque: 1920.                                                                                      |          | Irrigation Works                                                                                                                                 |    |
| DETAILED TABLES:                                                                                                    |          | Crors                                                                                                                                            | 74 |
| 9. Composition and characteristics of the population, for counties: 1920                                            |          | COUNTY TABLE.—Acreage irrigated, 1919 and 1909; and acreage in enterprises,                                                                      |    |
| 10. Composition and characteristics of the population, for Albuquerque: 1920.                                       | 27       | irrigation works, and capital invested in irrigation enterprises, 1920 and 1910                                                                  | 7  |
| 11. Composition and characteristics of the population, for places of 2,500 to 10,000: 1920.                         | 00       | MANUFACTURES.                                                                                                                                    |    |
| 12. Country of birth of the foreign-born white, for counties and for Albu-                                          | 40       | Explanation of Terms.                                                                                                                            | 71 |
| querque: 1920.                                                                                                      | 28       | GENERAL STATISTICS:                                                                                                                              | (; |
| 13. Age, by quinquennial periods, with single years for persons under 25, for                                       |          | General character of the state.                                                                                                                  | 8  |
| the state: 1920                                                                                                     | 30       | Comparative summary                                                                                                                              |    |
| 14. Marital condition of the population 15 years of age and over, for the state:                                    |          | Statistics for the state, by counties                                                                                                            |    |
| 1920, 1910, and 1900                                                                                                | 31       | Principalindustries, ranked by value of products                                                                                                 |    |
| 15. Total, white, and colored population, with state of birth for natives, for the state: 1920.                     | 92       | Persons engaged in manufacturing industries.                                                                                                     | 8  |
| 16. Country of birth of the foreign-born population, with citizenship of the                                        | -        | Average number of wage earners for selected industries, with per cent, by sex and age.                                                           | 0  |
| foreign-born white, for the state: 1920.                                                                            | 32       | Average number of wage carners, by sex and age, and value of products for                                                                        | 0  |
| 17. Year of immigration of the foreign-born population, for the state: 1920                                         | 32       | Albuquerque                                                                                                                                      | 8  |
| 18. Foreign-born white population unable to speak English: 1920                                                     |          | Wage earners, by months.                                                                                                                         |    |
| 19. School attendance, by age periods, for the state: 1920                                                          |          | Wage earners, by months, for selected industries and for Albuquerque  Average number of wage earners, by prevailing hours of labor per week, for | 8  |
| 21. Illiteracy of the population 10 years of age and over, by age periods, for                                      | -        | selected industries and for Albuquerque                                                                                                          | 8  |
| the state: 1920.                                                                                                    | 33       | Size of establishments, by average number of wage earners, for selected                                                                          |    |
| 22. Country of origin and mother tongue of the foreign white stock, for the                                         |          | industries and for Albuquerque                                                                                                                   |    |
| state: 1920.  23. Ownership of homes, for counties and places having 10,030 inhabitants                             | 34       | Size of establishments, by value of products.                                                                                                    |    |
| or more: 1920.                                                                                                      | 34       | Size of establishments, by value of products, for Albuquerque                                                                                    | 8  |
| 24. Total males and females 10 years of age and over engaged in each selected                                       |          | Number and horsepower of types of prime movers                                                                                                   | 8  |
| occupation, classified by color or race, nativity, and parentage, and age                                           |          | Fuel consumed                                                                                                                                    | 8  |
| periods, for the state: 1920                                                                                        | 35       | SPECIAL STATISTICS:                                                                                                                              | _  |
| tion engaged in gainful occupations, classified by marital condition,                                               |          | Laundries Dyeing and cleaning                                                                                                                    |    |
| with a distribution of the married by age periods, for the state: 1920                                              | 37       | Custom flour mills and gristmills.                                                                                                               | 8  |
| SUPPLEMENTAL TABLES: Indian population                                                                              |          | GENERAL TABLES:                                                                                                                                  |    |
| MAP: Per cent of foreign-born white in total population, by counties: 1920                                          | 29       | Table 19.—Comparative summary for selected industries and for Albu-                                                                              | _  |
| AGRICULTURE.                                                                                                        |          | querque: 1919, 1914, and 1909.  Table 20.—Detailed statement of all industries combined and specified                                            | 8  |
| FARMS AND FARM PROPERTY                                                                                             | 39       | Industries: 1919.                                                                                                                                | 8  |
| Map showing counties, principal cities, rivers, and mountains                                                       | 40       |                                                                                                                                                  |    |
| Explanation of terms                                                                                                | 41       | MINES AND QUARRIES.                                                                                                                              |    |
| Number of farms, acreage, and value                                                                                 | 41       | Explanation of Terms                                                                                                                             | 9  |
| Farms by size and tenure.                                                                                           |          | GENERAL STATISTICS:                                                                                                                              |    |
| Farm mortgages                                                                                                      | 43       | Comparative summary, producing enterprises: 1919 and 1909                                                                                        | 9  |
| Farm expenditures for labor, fertilizer, and feed                                                                   |          | Principal industries, producing enterprises, ranked by value of products:                                                                        | n  |
| LAVE STOCK ON FARMS AND ELSEWHERE                                                                                   |          | 1910.  Character of organization, for selected industries, producing enterprises:                                                                | ¥  |
| LIVE-STOCK PRODUCTS.  CROPS.                                                                                        |          | 1919                                                                                                                                             | g  |
| MISCELLANEOUS ITEMS (from second series of tabulations):                                                            |          | Size of producing enterprises, by average number of wage earners, for                                                                            |    |
| Age of farmers                                                                                                      |          | selected industries: 1919                                                                                                                        | 9  |
| Farmers classified by number of years on farm.                                                                      | 50       | Number of producing enterprises and average number of wage earners, by                                                                           | c  |
| Cooperative marketing and purchasing                                                                                | DU<br>DU | provailing hours of labor per week, for selected industries: 1919  Wage earners, by months, for selected industries: 1919                        |    |
| Pure-bred live stock on farms                                                                                       | 50       | DETAILED STATISTICS FOR MINING INDUSTRIES: 1910.                                                                                                 |    |
|                                                                                                                     |          |                                                                                                                                                  |    |