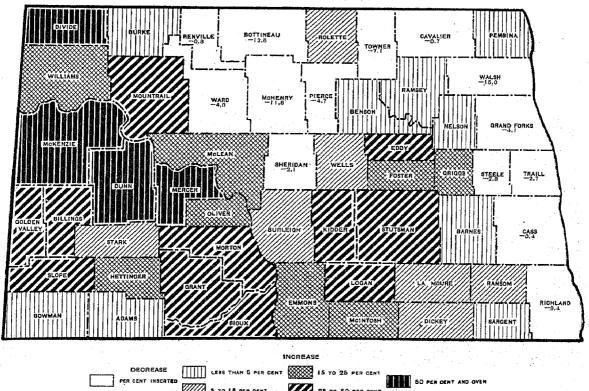

<br>3.4     | 5. 4<br>1. 9            |
| Rural territory. Cities, towns, and villages of less than 2,500 inhabitants. Other rural territory.                                                                                                                             | 282                  | 558,633<br>126,708<br>431,925 | 1 203                | 513,820<br>1 98,261<br>1 415,559 | 7İ                   | 295,733<br>47,735<br>247,998 | 86. 4<br>19. 6<br>66. 8 | 89.0<br>17.0<br>172.0 | 92. 7<br>15. 0<br>77. 7 |

<sup>&</sup>lt;sup>1</sup> Corrected figures

# PER CENT OF INCREASE OR DECREASE OF POPULATION OF NORTH DAKOTA, BY COUNTIES: 1910-1920.

Rural population is defined as that residing outside of incorporated places having 2,500 inhabitants or more.

TOTAL POPULATION.



RURAL POPULATION.



## DENSITY OF POPULATION OF NORTH DAKOTA, BY COUNTIES: 1920.

Rural population is defined as that residing outside of incorporated places having 2,500 inhabitants or more.

## TOTAL POPULATION.



RURAL POPULATION.



NUMBER OF INHABITANTS PER SQUARE MILE

LESS THAN 2

B TO 18

45 TO 90

18 TO 45

90 AND OVER

#### TABLE 1.—AREA AND POPULATION OF COUNTIES: 1870 TO 1920.

[In computing the increase from 1890 to 1900 for certain counties, the population of Indian reservations in 1900 has been deducted from the total population of the county in order to make it comparable with the total for 1890, which does not include the population of Indian reservations. The deductions thus made for the several counties are as follows: Benson, 1,268; McLean, 998; Mercer, 40; Morton, 2,208; Rolette, 2,393