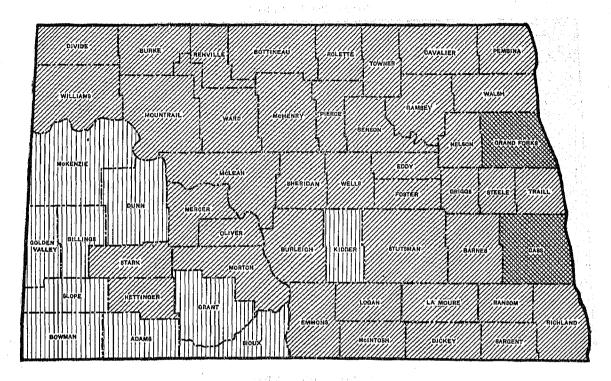

| 282                  | 558,633<br>126,708<br>431,925 | 1 203                | 513,820<br>1 98,261<br>1 415,559 | 7İ                   | 295,733<br>47,735<br>247,998 | 86. 4<br>19. 6<br>66. 8 | 89.0<br>17.0<br>172.0 | 92. 7<br>15. 0<br>77. 7 |

<sup>&</sup>lt;sup>1</sup> Corrected figures

# PER CENT OF INCREASE OR DECREASE OF POPULATION OF NORTH DAKOTA, BY COUNTIES: 1910-1920.

Rural population is defined as that residing outside of incorporated places having 2,500 inhabitants or more.

TOTAL POPULATION.



RURAL POPULATION.



## DENSITY OF POPULATION OF NORTH DAKOTA, BY COUNTIES: 1920.

Rural population is defined as that residing outside of incorporated places having 2,500 inhabitants or more.

## TOTAL POPULATION.



RURAL POPULATION.



NUMBER OF INHABITANTS PER SQUARE MILE

LESS THAN 2

B TO 18

45 TO 90

18 TO 45

90 AND OVER

#### TABLE 1.—AREA AND POPULATION OF COUNTIES: 1870 TO 1920.

[In computing the increase from 1890 to 1900 for certain counties, the population of Indian reservations in 1900 has been deducted from the total population of the county in order to make it comparable with the total for 1890, which does not include the population of Indian reservations. The deductions thus made for the several counties are as follows: Benson, 1,268; McLean, 998; Mercer, 40; Morton, 2,208; Rolette, 2,393.]

[A minus sign (-) denotes decrease.]

|                                                                                                               |