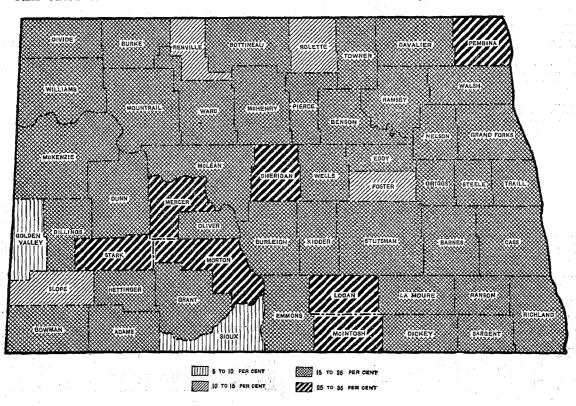

| 684<br>1,487                                    | 675<br>1,383                                    | 7<br>11                          | 1<br>5                      |                                                                                                                                 |                                                                |                                                                  |                                                                |                                                                |                                                  |                                         |                              |              |

PER CENT OF FOREIGN-BORN WHITE IN TOTAL POPULATION, BY COUNTIES: 1920.



## COMPOSITION AND CHARACTERISTICS.

TABLE 9.—COMPOSITION AND CHARACTERISTICS OF THE POPULATION, FOR COUNTIES: 1920. [Parts of Billings and Morton taken to form new counties since 1910. For detailed notes concerning changes in boundaries, see Vol. I, 1920, p. 144.]

[Per cent not shown where base is less than 100. For statistics of Indian population, by counties, see supplemental table.]

| SUBJECT.