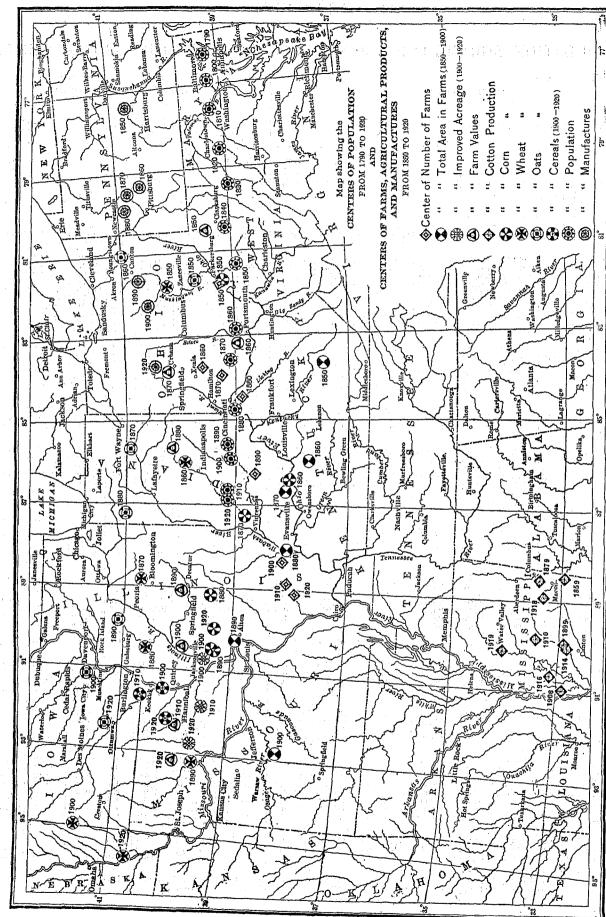

| 5, 050<br>740<br>19, 344                                                                          | 0.5<br>0.1<br>2.0                                              | 7,466<br>993<br>31,748                                                                             | 13,329<br>1,885<br>163,770                                                                     | 0.4<br>0.1<br>5.2                                                         |                            |

<sup>&</sup>lt;sup>5</sup> Includes 488 females. <sup>6</sup> Less than one-tenth of 1 per cent.

<sup>&</sup>lt;sup>7</sup> Included with Louisiana to avoid disclosing individual operations.
<sup>8</sup> Includes 2 establishments in Mississippi.

<sup>\*</sup> These statistics relate to the calendar year 1919.



Norm.—The centers for manufactures and for all crops except cotton are based on data for the year preceding the census year indicated on the map; for the centers of cotton production the exact dates are shown on the map.

## NORTH DAKOTA.

473 C 30 C 10 C 10 C 10 C 10 C 10 C

#### NUMBER AND DISTRIBUTION OF INHABITANTS.

Population of the state.—According to the Fourteenth Census, taken as of January 1, 1920, the population of North Dakota is 646,872, which represents an increase of 69,816, or 12.1 per cent, since 1910. During the same period the population of the United States increased by 14.9 per cent. The following summary shows the population of North Dakota

from 1890 to 1920, inclusive, together with the number and per cent of increase for each decade, in comparison with the per c