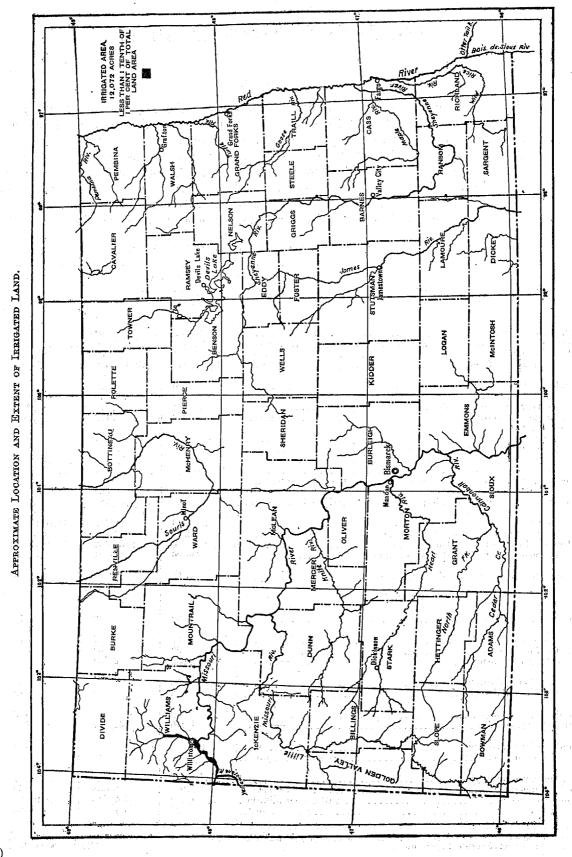

| (3)                                                     | 1<br>15                                                                                 | -1<br>15                                         |                                    |
| Number of pumping plants  Engine capacity horsepower.  Pump capacity gallons per minute.  Average lift feet.                                                          | 2, 068<br>51, 250<br>38                                 | 2, 038<br>182, 115<br>(4)                                                               | 30<br>-130, 865<br>38                            | 1. 5<br>-71. 9                     |

A minus sign (--) denotes decrease. Per cent not shown when base is less than 100.
 Less than one-tenth of 1 per cent.

NORTH DAKOTA



#### EXPLANATION OF TERMS.

Farms irrigated.—The number of "farms irrigated" is the number on which irrigation is practiced, and for the purposes of this inquiry a "farm" is defined as for the general census of agriculture; that is, to be classed as a farm an establishment either must be 3 acres in extent or must have produced crops to the value of \$250 in 1919, or must have required for its agricultural operations the continuous services of at least one person. "Number of farms irrigated" as used in this report and in that of 1910, is equivalent to the term "number of irrigators" used in census reports on irrigation previous to 1910.

Irrigation enterprise.—An "enterprise" is an independent irrigation establishment and includes the works for supplying water and the land to which water