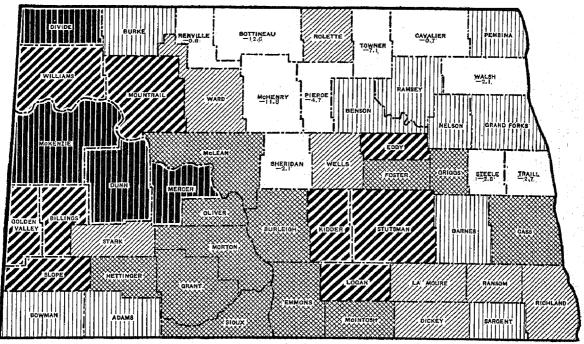

>3. 5    | 4.6<br>2.9<br>3.4     | 5. 4<br>1. 9            |
| Rural territory. Cities, towns, and villages of less than 2,500 inhabitants. Other rural territory.                                                                                                                             | 282                  | 558,633<br>126,708<br>431,925 | 1 203                | 513,820<br>1 98,261<br>1 415,559 | 7İ                   | 295,733<br>47,735<br>247,998 | 86. 4<br>19. 6<br>66. 8 | 89.0<br>17.0<br>172.0 | 92. 7<br>15. 0<br>77. 7 |

<sup>&</sup>lt;sup>1</sup> Corrected figures

# PER CENT OF INCREASE OR DECREASE OF POPULATION OF NORTH DAKOTA, BY COUNTIES: 1910-1920.

Rural population is defined as that residing outside of incorporated places having 2,500 inhabitants or more.

TOTAL POPULATION.



RURAL POPULATION.



## DENSITY OF POPULATION OF NORTH DAKOTA, BY COUNTIES: 1920.

Rural population is defined as that residing outside of incorporated places having 2,500 inhabitants or more.

## TOTAL POPULATION.



RURAL POPULATION.



NUMBER OF INHABITANTS PER SQUARE MILE

LESS THAN 2

B TO 18

45 TO 90

18 TO 45

90 AND OVER

#### TABLE 1.—AREA AND POPULATION OF COUNTIES: 1870 TO 1920.

[In computing the increase from 1890 to 1900 for certain counties, the population of Indian reservations in 1900 has been deducted from the total population of the county in order to make it comparable with the total for 1890, which does not include the population of Indian reservations. The deductions thus made for the several counties are as follows: Benson, 1,268; McLean, 998; Mercer, 40; Morton,