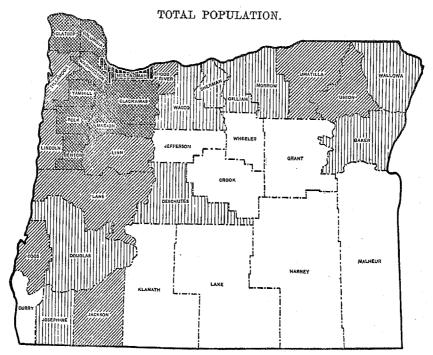

| 175                  | 392, 370<br>98, 938<br>293, 432 | 153                  | 365, 705<br>89, 742<br>275, 963 | 103                  | 280, 358<br>50, 462<br>229, 894 | 50. 1<br>12. 6<br>37. 5 | 54. 4<br>13. 3<br>41. 0 | 67.1<br>12.2<br>55.6 |

## PER CENT OF INCREASE OR DECREASE OF POPULATION OF OREGON, BY COUNTIES: 1910-1920.

Rural population is defined as that residing outside of incorporated places having 2,500 inhabitants or more.





# DENSITY OF POPULATION OF OREGON, BY COUNTIES: 1920.

Rural population is defined as that residing outside of incorporated places having 2,500 inhabitants or more.





90 AND OVER

2 to 8

#### NUMBER AND DISTRIBUTION.

#### TABLE 1.—AREA AND POPULATION OF COUNTIES: 1850 TO 1920.

[In computing the increase from 1890 to 1900 for certain counties, the population of Indian reservations in 1900 has been deducted from the total population of the county in order to make it comparable with the total for 1890, which does not include the population of Indian reservations. The population thus deducted in the several counties was as follows: Crook, 555; Klamath, 1,136; Polk, 152; Umatilla, 1,397; Wasco, 282; Yamhill, 250.]

[A minus sign (-) denotes decrease.]

|                                                                                                                        |                                           |