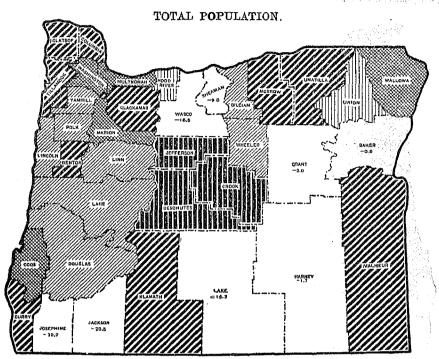

| 175                  | 392, 370<br>98, 938<br>293, 432 | 153                  | 365, 705<br>89, 742<br>275, 963 | 103                  | 280, 358<br>50, 462<br>229, 894 | 50. 1<br>12. 6<br>37. 5 | 54. 4<br>13. 3<br>41. 0 | 67.1<br>12.2<br>55.6 |

## PER CENT OF INCREASE OR DECREASE OF POPULATION OF OREGON, BY COUNTIES: 1910-1920.

Rural population is defined as that residing outside of incorporated places having 2,500 inhabitants or more.





# DENSITY OF POPULATION OF OREGON, BY COUNTIES: 1920.

Rural population is defined as that residing outside of incorporated places having 2,500 inhabitants or more.





90 AND OVER

2 to 8

#### NUMBER AND DISTRIBUTION.

#### TABLE 1.—AREA AND POPULATION OF COUNTIES: 1850 TO 1920.

[In computing the increase from 1890 to 1900 for certain counties, the population of Indian reservations in 1900 has been deducted from the total population of the county in order to make it comparable with the total for 1890, which does not include the population of Indian reservations. The population thus deducted in the several counties was as follows: Crook, 555; Klamath, 1,136; Polk, 152; Umatilla, 1,397; Wasco, 282; Yamhill, 250.]

[A minus sign (-) denotes decrease.]

|