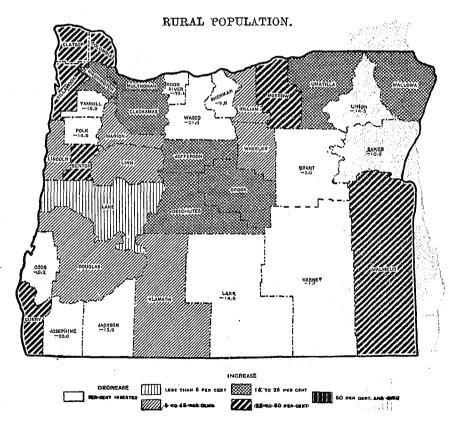

| 175                  | 392, 370<br>98, 938<br>293, 432 | 153                  | 365, 705<br>89, 742<br>275, 963 | 103                  | 280, 358<br>50, 462<br>229, 894 | 50. 1<br>12. 6<br>37. 5 | 54. 4<br>13. 3<br>41. 0 | 67.1<br>12.2<br>55.6 |

## PER CENT OF INCREASE OR DECREASE OF POPULATION OF OREGON, BY COUNTIES: 1910-1920.

Rural population is defined as that residing outside of incorporated places having 2,500 inhabitants or more.





# DENSITY OF POPULATION OF OREGON, BY COUNTIES: 1920.

Rural population is defined as that residing outside of incorporated places having 2,500 inhabitants or more.





90 AND OVER

2 to 8

#### NUMBER AND DISTRIBUTION.

#### TABLE 1.—AREA AND POPULATION OF COUNTIES: 1850 TO 1920.

[In computing the increase from 1890 to 1900 for certain counties, the population of Indian reservations in 1900 has been deducted from the total population of the county in order to make it comparable with the total for 1890, which does not include the population of Indian reservations. The population thus deducted in the several counties was as follows: Crook, 555; Klamath, 1,136; Polk, 152; Umatilla, 1,397; Wasco, 282; Yamhill, 250.]

[A minus sign (-) denotes decrease.]

|