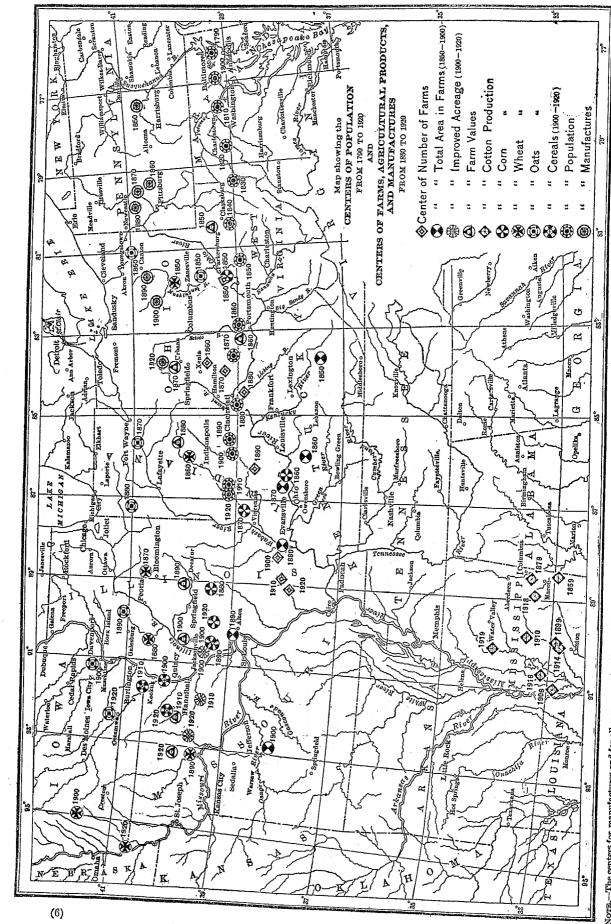

| 5,050<br>740<br>19,344                                                                   | 0.5<br>0.1<br>2.0                                              | 7,466<br>993<br>31,748                                                                             | 13,329<br>1,885<br>163,770                                                                              | 0.4<br>0.1<br>5.2                                                | 57<br>58<br>59                   |

<sup>&</sup>lt;sup>6</sup> Includes 488 females. <sup>6</sup> Less than one-tenth of 1 per cent.

Included with Louisiana to avoid disclosing individual operations.
 Includes 2 establishments in Mississippi.

<sup>\*</sup> These statistics relate to the calendar year 1919.



Norn.—The centers for manufactures and for all crops except cotton are based on data for the year preceding the census year indicated on the map; for the centers of cotton production the exact dates are shown on the map.

#### OREGON.

#### NUMBER AND DISTRIBUTION OF INHABITANTS.

Population of the state.—According to the Fourteenth Census, taken as of January 1, 1920, the population of Oregon is 783,389, which represents an increase of 110,624, or 16.4 per cent, over the population in 1910. During the same period the population of the United States increased by 14.9 per cent. The following summary shows the population of Oregon from 1850 to 1920, inclusive, together with the number and per cent of increase for each decade, in comparison with the per cent of increase for the United State