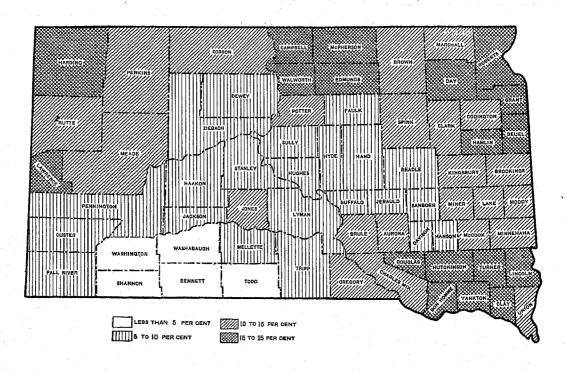

| 916<br>972                                    | 1,719<br>2,058                                  | 1,159<br>1,256                                | 933<br>1,019                                  | 1,749<br>2,085                                  | 640<br>648                                    | 722<br>797                                    | 1,188<br>1,431                                | 594<br>713                                  | 629<br>654                                  | 1,957<br>2,131                                      | 1,055<br>1,142                                |

# PER CENT OF FOREIGN-BORN WHITE IN TOTAL POPULATION, BY COUNTIES: 1920.



Table 12.—COUNTRY OF BIRTH OF THE FOREIGN-BORN WHITE, FOR COUNTIES AND FOR CITIES OF 10,000 OR MORE: 1920.

|                                                   |                                         |                            |                         |                              |                             |                               |                              |                   |                          |                                 | c                     | OUNT                    | RY OF                       | BIRTI                 | τ.                     |                         | · · · · · · · · · · · · · · · · · · · |                                  |                          |                                | ,                         | <u></u>