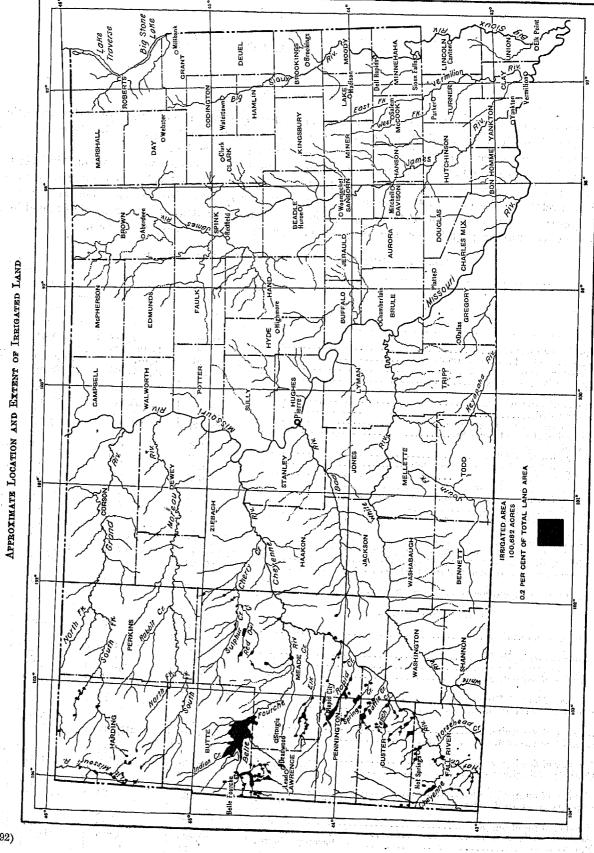

| 800<br>800                                                           | 4<br>24                                                                                | -3<br>776                                                                                         |                                                  |  |
| Number of pumping plants Engine capacity horsepower Pump capacity gallons per minute. Average Iift feet.              | 25<br>498<br>23, 320                                                 | 8<br>63<br>5, 289<br>(²)                                                               | 17<br>435<br>18, 031<br>21                                                                        | 340. 9                                           |  |

**SOUTH DAKOTA** 





#### EXPLANATION OF TERMS.

Farms irrigated.—The number of "farms irrigated" is the number on which irrigation is practiced, and for the purposes of this inquiry a "farm" is defined as for the general census of agriculture; that is, to be classed as a farm an establishment either must be 3 acres in extent or must have produced crops to the value of \$250 in 1919, or must have required for its agricultural operations the continuous services of at least one person. "Number of farms irrigated" as used in this report and in that of 1910, is equivalent to the term "number of irrigators" used in census reports on irrigation previous to 1910.

Irrigation enterprise.—An "enterprise" is an independent irrigation establishment and includes the works for supplying water and the land to which water