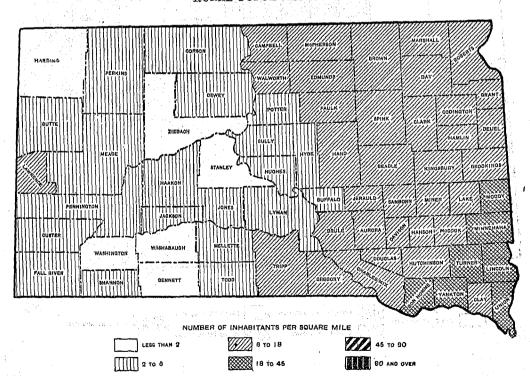

al territory. Cities and towns of less than 2,500 inhabitants. Other rural territory.  | 261                  | 534, 675<br>145, 745<br>388, 930 | 1 223                 | 507, 215<br>1 117, 871<br>1 889, 344 | 129               | 360, 634<br>65, 741<br>294, 893 | 84.0<br>22.9<br>61.1 | 86.9<br>20.2<br>66.7 | 89.8<br>16.4<br>78.4 |

# PER CENT OF INCREASE OR DECREASE OF POPULATION OF SOUTH DAKOTA, BY COUNTIES: 1910-1920.

Rural population is defined as that residing outside of incorporated places having 2,500 inhabitants or more.

#### TOTAL POPULATION.



#### RURAL POPULATION.



# DENSITY OF POPULATION OF SOUTH DAKOTA, BY COUNTIES: 1920.

Rural population is defined as that residing outside of incorporated places having 2,500 inhabitants or more.

TOTAL POPULATION.



RURAL POPULATION.



#### TABLE 1.—AREA AND POPULATION OF COUNTIES: 1870 TO 1920.

[Per cent not shown where base is less than 100. A minus sign (-) denotes decrease.]

|                                                                                                                           |                                       |                                              | 77 ( 1.4 V) g                          |                                              |                                            | POPULATI                                  | on.                               |