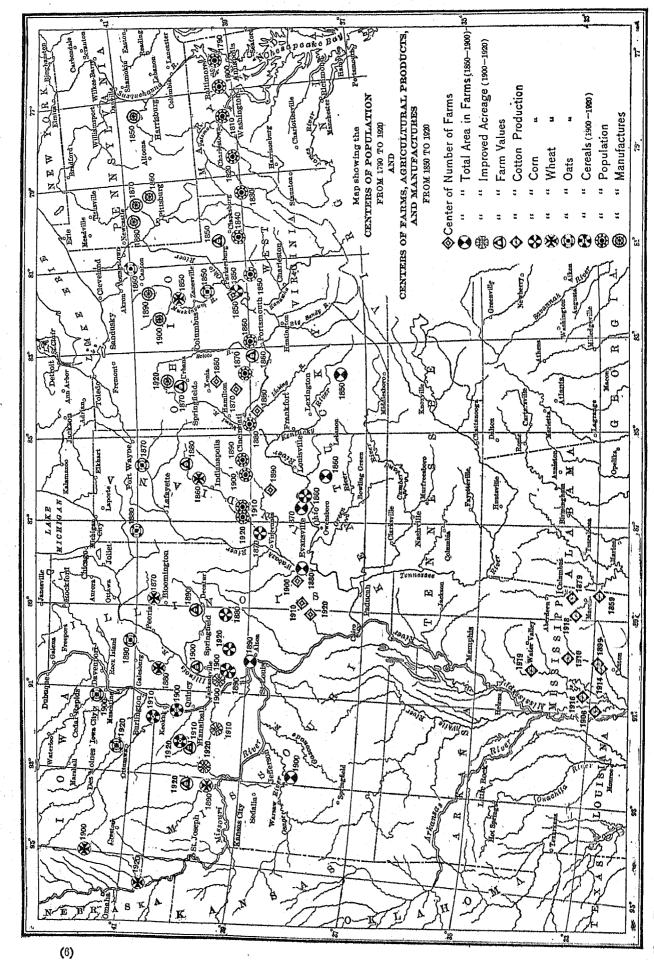

| 5,050<br>740<br>19,844                                                                            | 0.5<br>0.1<br>2.0                                       | 7,466<br>903<br>31,748                                                                    | 18,820<br>1,885<br>163,770                                                                     | 0.4<br>0.1<br>5.2                                                         | 57<br>58<br>50                                     |

<sup>&</sup>lt;sup>5</sup> Includes 488 females. <sup>6</sup> Less than one-tenth of 1 per cent.

 <sup>7</sup> Included with Louislana to avoid disclosing individual operations.
 8 Includes 2 establishments in Mississippi.

<sup>\*</sup> These statistics relate to the calendar year 1919.



Nora.—The cenies for manufactures and for all crops except cotton are based on data for the year preceding the census year indicated on the map; for the centers of cotton production the exact dates are shown on the map.

## VERMONT.

#### NUMBER AND DISTRIBUTION OF INHABITANTS.

Population of the state.—According to the Fourteenth Census, taken as of January 1, 1920, the population of Vermont is 352,428. This represents a decrease of 3,528, or 1 per cent, from the population in 1910. During the same period the rate of increase

for the United States was 14.9. The following summary shows the population of Vermont from 1790 to 1920, inclusive, together with the number and per cent of increase in each decade, in comparison with the per cent of increase for the United States as a whole:

POP