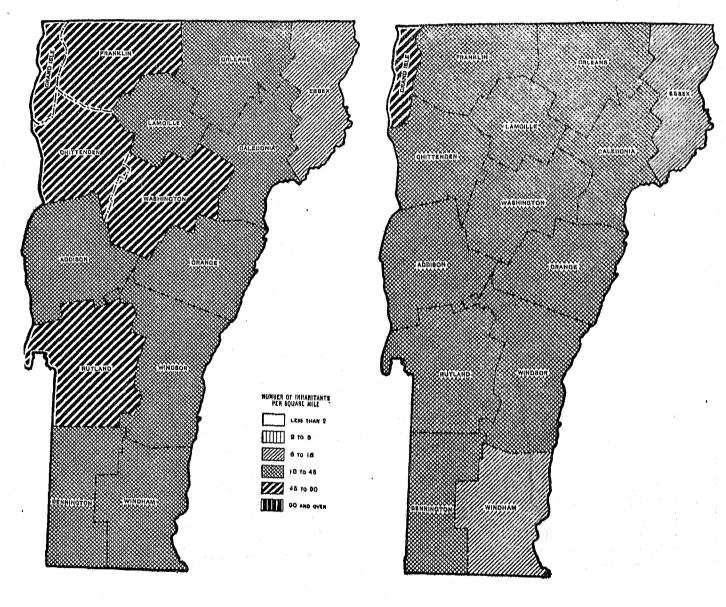

| 267, 810<br>89, 980<br>227, 880 | 68. 8<br>14. 8<br>54. 0 | 72. 8<br>12. 8<br>50. 4 | 77. 9<br>11. 6<br>66. 3      |

<sup>&</sup>lt;sup>1</sup> Includes Vergennes city.

### PER CENT OF INCREASE OR DECREASE OF POPULATION OF VERMONT, BY COUNTIES: 1910-1920.

Rural population is defined as that residing outside of incorporated places having 2,500 inhabitants or more.

TOTAL POPULATION.

#### RURAL POPULATION.



### DENSITY OF POPULATION OF VERMONT, BY COUNTIES: 1920.

Rural population is defined as that residing outside of incorporated places having 2,500 inhabitants or more.

TOTAL POPULATION.

RURAL POPULATION.



#### TABLE 1.—AREA AND POPULATION OF COUNTIES: 1850 TO 1920

[A minus sign (-) denôtes decrease.]

| Design mention (in process and in the control of the control of the first the control of the con | -                              |                                               |                                           |                                               |                                                    |                                               | ·                                             |                                               |                                               |                                               |                                    |                                                                      |