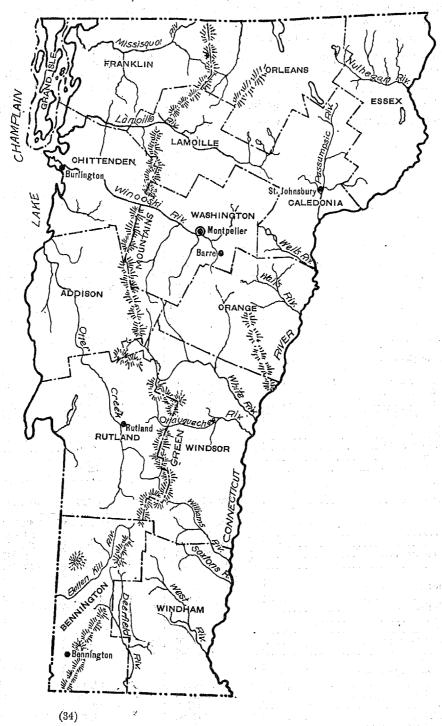

# CONTENTS—VERMONT.

| SUMMARY FOR THE UNITED STATES, BY DIVISIONS AND STATES CENTERS OF POPULATION, 1790-1920, AND CENTERS OF FARMS                                 | sP       | OPULATION, AGRICULTURE, MANUFACTURES, MINING                                                                                                  | 2<br>6     |
|-----------------------------------------------------------------------------------------------------------------------------------------------|----------|-----------------------------------------------------------------------------------------------------------------------------------------------|------------|
| POPULATION.                                                                                                                                   |          | AGRICULTURE—Continued.                                                                                                                        |            |
| NUMBER AND DISTRIBUTION OF INHABITANTS.                                                                                                       |          | t e                                                                                                                                           |            |
| · ·                                                                                                                                           | go.      |                                                                                                                                               | age.       |
| Population of Vermont: 1790 to 1920                                                                                                           | 7        | Age of farmers                                                                                                                                | 44         |
| Population of principalcities from earliest census to 1920                                                                                    | 8        | Cooperative marketing and purchasing                                                                                                          | 44         |
| Urban and rural population: 1920, 1910, and 1900                                                                                              | 8        | Farm facilities—Motor vehicles, telephones, water, and light on farms                                                                         | 44         |
| 1. Area and population of counties: 1850 to 1920.                                                                                             |          | Pure-bred live stock on farms.  Calves, pigs, and lambs raised on farms.                                                                      |            |
| 2. Population of countles by minor civil divisions: 1920, 1910, and 1900                                                                      | 11       | Domestic animals sold or slaughtered on farms.                                                                                                | 45         |
| 3. Population of incorporated places; 1920, 1910, and 1900                                                                                    | 18       | Sales of solected crops.                                                                                                                      |            |
| 5. Urban and rural population of counties: 1920, 1910, and 1900                                                                               | 14       | Fruit products of farms.  Forest products of farms.                                                                                           | 45         |
| Maps:                                                                                                                                         |          | Nurseries and greenhouses.                                                                                                                    | 45         |
| Increase or decrease of population, by counties: 1910 to 1920  Density of population, by counties: 1920                                       | 9        | COUNTY TABLES:                                                                                                                                |            |
|                                                                                                                                               |          | I.—Farms and farm property, 1920, with selected items for 1910 and 1900 II.—Live stock on farms and ranges, 1920; live-stock products, 1919   | 46         |
| COMPOSITION AND CHARACTERISTICS OF THE POPULATION                                                                                             | •        | III.—Domestic animals not on farms or ranges: 1920.                                                                                           | 48         |
| SUMMARY TABLES:  1. Color or race, nativity, parentage, and sex, for the state and urban and                                                  |          | IV Value of all crops, and acreage and production of principal crops: 1919.                                                                   | 50         |
| rural population: 1920, 1910, and 1900.                                                                                                       | 16       | V.—Mortgage debt, 1920; expenditures for labor, fertilizer, and feed, 1919.                                                                   | 52         |
| 2. Schoolattendance, for the state and urban and rural population: 1920 and                                                                   |          | MANUFACTURES.                                                                                                                                 |            |
| 1910  8. Age, for the state and urban and rural population: 1920 and 1910                                                                     | 16<br>17 |                                                                                                                                               |            |
| 4. Illiteracy, for these tate and urban and rural population: 1920 and 1910                                                                   |          | Explanation of Terms                                                                                                                          | 53         |
| 5. Population 21 years of age and over, by sex, class of population, and citi-                                                                |          | General character of the state.                                                                                                               | 55         |
| zenship, for the state: 1920 and 1910                                                                                                         |          | Comparative summary                                                                                                                           | 56         |
| 7. Indians, Chinese, and Japanese: 1920, 1910, and 1900                                                                                       |          | Statistics for the state, by counties.  Principal industries, ranked by value of products                                                     | 56         |
| 8. Age, for cities of 10,000 or more: 1920                                                                                                    |          | Persons engaged in manufacturing industries.                                                                                                  | 57         |
| DETAILED TABLES:  0. Composition and characteristics of the population, for counties: 1920                                                    | 00       | Average number of wage earners for selected industries, with per cent, by                                                                     |            |
| 10. Composition and characteristics of the population, for cities of 10,000 or                                                                | 20       | sex and age.  Average number of wage earners, by sex and age, and value of products for                                                       | 58         |
| more : 1090                                                                                                                                   | 22       | citles of 10,000 inhabitants or more                                                                                                          | 58         |
| 11. Composition and characteristics of the population, for places of 2,500 to                                                                 | 00       | Wage earners, by months                                                                                                                       | 59         |
| 10,000: 1920                                                                                                                                  | 28       | Wage earners, by months, for selected industries and for cities                                                                               |            |
| 10,000 or more: 1920                                                                                                                          | 28       | Average number of wage earners, by prevailing hours of labor per week, for selected industries and for cities.                                | 60         |
| 13. Age, by quinquennial periods, with single years for persons under 25, for                                                                 |          | Size of establishments, by average number of wage earners, for selected                                                                       |            |
| the state: 1920.<br>14. Marital condition of the population 15 years of age and over, for the state:                                          | 25       | industries and for cities.                                                                                                                    |            |
| 1020, 1910, and 1900                                                                                                                          | 26       | Size of establishments, by value of products.  Size of establishments, by value of products, for selected industries                          | 85<br>61   |
| 15. Total, white, and colored population, with state of birth for natives, for                                                                |          | Size of establishments, by value of products, for cities of 10,000 inhabitants                                                                | 02         |
| the state: 1920.<br>10. Country of birth of the foreign-born population, with citizenship of the                                              | 27       | or more                                                                                                                                       | 63         |
| Coreign-born white, for the state: 1920.                                                                                                      | 27       | Character of ownership, for selected industries and for cities.  Manufactures, by population groups, in cities of 10,000 inhabitants or more. |            |
| 17. Year of immigration of the loreign-born population, for the state: 1920                                                                   | 27       | Number and horsepower of types of prime movers                                                                                                | 64         |
| 18. Foreign-born white population unable to speak English: 1920                                                                               |          | Fuel consumed                                                                                                                                 | 64         |
| 20. Schoolattendance, by single years from 5 to 20, for the state: 1920                                                                       |          | Butter, cheese, and condensed milk                                                                                                            | 85         |
| 21. Elliteracy of the population 10 years of age and over, by age periods, for                                                                |          | Woolon and worsted goods                                                                                                                      | <b>Ģ</b> 5 |
| the state: 1020                                                                                                                               | 28       | Paper and wood pulp.                                                                                                                          | 65         |
| state: 1920                                                                                                                                   | 29       | Flour-mill and gristmill products  Laundries                                                                                                  | 86<br>88   |
| 28. Ownership of homes, for counties and places having 10,000 inhabitants                                                                     |          | Dyeing and cleaning.                                                                                                                          | 66         |
| or more: 1920                                                                                                                                 | 29       | Custom sawmills and oustom gristmills                                                                                                         | 66         |
| occupation, classified by color or race, nativity, and parentage, and ago                                                                     |          | Table 25.—Comparative summary for selected industries and for oitles:                                                                         |            |
| periods for the state: 1920.                                                                                                                  | 30       | 1919, 1914, and 1909                                                                                                                          | 67         |
| 25. Women 15 years of age and over in each principal class of the population engaged in gainful occupations, classified by marital condition, |          | Table 26.—Detailed statement of all industries combined and specified industries: 1919.                                                       |            |
| with a distribution of the married by age periods, for the state: 1920                                                                        | 82       | HIGHSPITES: Tata                                                                                                                              | Q8         |
| MAP: Per cent of foreign-born white in total population, by counties: 1920                                                                    | 24       | MINES AND QUARRIES.                                                                                                                           |            |
| AGRICULTURE.                                                                                                                                  |          | Explanation of Terms                                                                                                                          | 72         |
| FARMS AND FARM PROPERTY                                                                                                                       | .33      | General Statistics:                                                                                                                           |            |
| Map showing counties, principal cities, rivers, and mountains                                                                                 | 34       | Comparative summary, producing enterprises: 1919 and 1909                                                                                     |            |
| Explanation of terms.  Number of farms, acreage, and value.                                                                                   | 85<br>85 | Principal industries, producing enterprises, ranked by value of products:                                                                     |            |
| Farms by size.                                                                                                                                | 36       | Character of organization, for selected industries, producing enterprises:                                                                    |            |
| Farms by tonure                                                                                                                               | 36       | 1919                                                                                                                                          | 75         |
| Farms by sex, race, and nativity of farmer                                                                                                    | 87<br>37 | Size of producing enterprises, by average number of wage earners, for selected industries: 1919                                               |            |
| Farm expenditures for labor, fertilizer, and feed                                                                                             | 87       | Number of producing enterprises and average number of wage earners, by                                                                        |            |
| LIVE STOCK ON FARMS AND ELSEWHERE                                                                                                             | 38       | prevailing hours of labor per week, for selected industries: 1919                                                                             |            |
| LIVE-STOCK PRODUCTS                                                                                                                           | 89<br>41 | Wage earners, by months, for selected industries: 1919 DETAILED STATISTICS FOR MINING INDUSTRIES: 1919                                        |            |
|                                                                                                                                               |          | (1)                                                                                                                                           | •••        |
| 112353°24vr1                                                                                                                                  |          | (1)                                                                                                                                           |            |