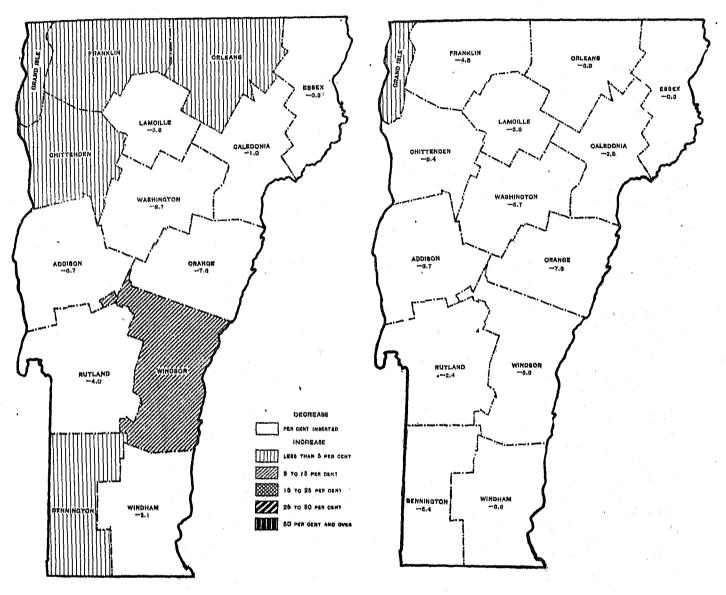

| 267, 810<br>89, 980<br>227, 880 | 68. 8<br>14. 8<br>54. 0 | 72. 8<br>12. 8<br>50. 4 | 77. 9<br>11. 6<br>66. 3      |

<sup>&</sup>lt;sup>1</sup> Includes Vergennes city.

### PER CENT OF INCREASE OR DECREASE OF POPULATION OF VERMONT, BY COUNTIES: 1910-1920.

Rural population is defined as that residing outside of incorporated places having 2,500 inhabitants or more.

TOTAL POPULATION.

#### RURAL POPULATION.



### DENSITY OF POPULATION OF VERMONT, BY COUNTIES: 1920.

Rural population is defined as that residing outside of incorporated places having 2,500 inhabitants or more.

TOTAL POPULATION.

RURAL POPULATION.



#### TABLE 1.—AREA AND POPULATION OF COUNTIES: 1850 TO 1920

[A minus sign (-) denôtes decrease.]

| Design mention (in process and in the control of the control of the first the control of the con | -                              |                                               |                                           |                                               |                                                    |                                               | ·                                             |                                               |