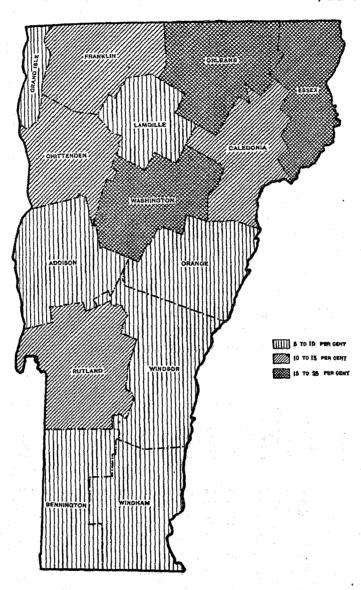

# CONTENTS—VERMONT.

| SUMMARY FOR THE UNITED STATES, BY DIVISIONS AND STATES CENTERS OF POPULATION, 1790-1920, AND CENTERS OF FARMS                                 | sP       | OPULATION, AGRICULTURE, MANUFACTURES, MINING                                                                                                  | 2<br>6     |
|-----------------------------------------------------------------------------------------------------------------------------------------------|----------|-----------------------------------------------------------------------------------------------------------------------------------------------|------------|
| POPULATION.                                                                                                                                   |          | AGRICULTURE—Continued.                                                                                                                        |            |
| NUMBER AND DISTRIBUTION OF INHABITANTS.                                                                                                       |          | t e                                                                                                                                           |            |
| · ·                                                                                                                                           | go.      |                                                                                                                                               | age.       |
| Population of Vermont: 1790 to 1920                                                                                                           | 7        | Age of farmers                                                                                                                                | 44         |
| Population of principalcities from earliest census to 1920                                                                                    | 8        | Cooperative marketing and purchasing                                                                                                          | 44         |
| Urban and rural population: 1920, 1910, and 1900                                                                                              | 8        | Farm facilities—Motor vehicles, telephones, water, and light on farms                                                                         | 44         |
| 1. Area and population of counties: 1850 to 1920.                                                                                             |          | Pure-bred live stock on farms.  Calves, pigs, and lambs raised on farms.                                                                      |            |
| 2. Population of countles by minor civil divisions: 1920, 1910, and 1900                                                                      | 11       | Domestic animals sold or slaughtered on farms.                                                                                                | 45         |
| 3. Population of incorporated places; 1920, 1910, and 1900                                                                                    | 18       | Sales of solected crops.                                                                                                                      |            |
| 5. Urban and rural population of counties: 1920, 1910, and 1900                                                                               | 14       | Fruit products of farms.  Forest products of farms.                                                                                           | 45         |
| Maps:                                                                                                                                         |          | Nurseries and greenhouses.                                                                                                                    | 45         |
| Increase or decrease of population, by counties: 1910 to 1920  Density of population, by counties: 1920                                       | 9        | COUNTY TABLES:                                                                                                                                |            |
|                                                                                                                                               |          | I.—Farms and farm property, 1920, with selected items for 1910 and 1900 II.—Live stock on farms and ranges, 1920; live-stock products, 1919   | 46         |
| COMPOSITION AND CHARACTERISTICS OF THE POPULATION                                                                                             | •        | III.—Domestic animals not on farms or ranges: 1920.                                                                                           | 48         |
| SUMMARY TABLES:  1. Color or race, nativity, parentage, and sex, for the state and urban and                                                  |          | IV Value of all crops, and acreage and production of principal crops: 1919.                                                                   | 50         |
| rural population: 1920, 1910, and 1900.                                                                                                       | 16       | V.—Mortgage debt, 1920; expenditures for labor, fertilizer, and feed, 1919.                                                                   | 52         |
| 2. Schoolattendance, for the state and urban and rural population: 1920 and                                                                   |          | MANUFACTURES.                                                                                                                                 |            |
| 1910  8. Age, for the state and urban and rural population: 1920 and 1910                                                                     | 16<br>17 |                                                                                                                                               |            |
| 4. Illiteracy, for these tate and urban and rural population: 1920 and 1910                                                                   |          | Explanation of Terms                                                                                                                          | 53         |
| 5. Population 21 years of age and over, by sex, class of population, and citi-                                                                |          | General character of the state.                                                                                                               | 55         |
| zenship, for the state: 1920 and 1910                                                                                                         |          | Comparative summary                                                                                                                           | 56         |
| 7. Indians, Chinese, and Japanese: 1920, 1910, and 1900                                                                                       |          | Statistics for the state, by counties.  Principal industries, ranked by value of products                                                     | 56         |
| 8. Age, for cities of 10,000 or more: 1920                                                                                                    |          | Persons engaged in manufacturing industries.                                                                                                  | 57         |
| DETAILED TABLES:  0. Composition and characteristics of the population, for counties: 1920                                                    | 00       | Average number of wage earners for selected industries, with per cent, by                                                                     |            |
| 10. Composition and characteristics of the population, for cities of 10,000 or                                                                | 20       | sex and age.  Average number of wage earners, by sex and age, and value of products for                                                       | 58         |
| more : 1090                                                                                                                                   | 22       | citles of 10,000 inhabitants or more                                                                                                          | 58         |
| 11. Composition and characteristics of the population, for places of 2,500 to                                                                 | 00       | Wage earners, by months                                                                                                                       | 59         |
| 10,000: 1920                                                                                                                                  | 28       | Wage earners, by months, for selected industries and for cities                                                                               |            |
| 10,000 or more: 1920                                                                                                                          | 28       | Average number of wage earners, by prevailing hours of labor per week, for selected industries and for cities.                                | 60         |
| 13. Age, by quinquennial periods, with single years for persons under 25, for                                                                 |          | Size of establishments, by average number of wage earners, for selected                                                                       |            |
| the state: 1920.<br>14. Marital condition of the population 15 years of age and over, for the state:                                          | 25       | industries and for cities.                                                                                                                    |            |
| 1020, 1910, and 1900                                                                                                                          | 26       | Size of establishments, by value of products.  Size of establishments, by value of products, for selected industries                          | 85<br>61   |
| 15. Total, white, and colored population, with state of birth for natives, for                                                                |          | Size of establishments, by value of products, for cities of 10,000 inhabitants                                                                | 02         |
| the state: 1920.<br>10. Country of birth of the foreign-born population, with citizenship of the                                              | 27       | or more                                                                                                                                       | 63         |
| Coreign-born white, for the state: 1920.                                                                                                      | 27       | Character of ownership, for selected industries and for cities.  Manufactures, by population groups, in cities of 10,000 inhabitants or more. |            |
| 17. Year of immigration of the loreign-born population, for the state: 1920                                                                   | 27       | Number and horsepower of types of prime movers                                                                                                | 64         |
| 18. Foreign-born white population unable to speak English: 1920                                                                               |          | Fuel consumed                                                                                                                                 | 64         |
| 20. Schoolattendance, by single years from 5 to 20, for the state: 1920                                                                       |          | Butter, cheese, and condensed milk                                                                                                            | 85         |
| 21. Elliteracy of the population 10 years of age and over, by age periods, for                                                                |          | Woolon and worsted goods                                                                                                                      | <b>Ģ</b> 5 |
| the state: 1020                                                                                                                               | 28       | Paper and wood pulp.                                                                                                                          | 65         |
| state: 1920                                                                                                                                   | 29       | Flour-mill and gristmill products  Laundries                                                                                                  | 86<br>88   |
| 28. Ownership of homes, for counties and places having 10,000 inhabitants                                                                     |          | Dyeing and cleaning.                                                                                                                          | 66         |
| or more: 1920                                                                                                                                 | 29       | Custom sawmills and oustom gristmills                                                                                                         | 66         |
| occupation, classified by color or race, nativity, and parentage, and ago                                                                     |          | Table 25.—Comparative summary for selected industries and for oitles:                                                                         |            |
| periods for the state: 1920.                                                                                                                  | 30       | 1919, 1914, and 1909                                                                                                                          | 67         |
| 25. Women 15 years of age and over in each principal class of the population engaged in gainful occupations, classified by marital condition, |          | Table 26.—Detailed statement of all industries combined and specified industries: 1919.                                                       |            |
| with a distribution of the married by age periods, for the state: 1920                                                                        | 82       | HIGHSPITES: Tata                                                                                                                              | Q8         |
| MAP: Per cent of foreign-born white in total population, by counties: 1920                                                                    | 24       | MINES AND QUARRIES.                                                                                                                           |            |
| AGRICULTURE.                                                                                                                                  |          | Explanation of Terms                                                                                                                          | 72         |
| FARMS AND FARM PROPERTY                                                                                                                       | .33      | General Statistics:                                                                                                                           |            |
| Map showing counties, principal cities, rivers, and mountains                                                                                 | 34       | Comparative summary, producing enterprises: 1919 and 1909                                                                                     |            |
| Explanation of terms.  Number of farms, acreage, and value.                                                                                   | 85<br>85 | Principal industries, producing enterprises, ranked by value of products:                                                                     |            |
| Farms by size.                                                                                                                                | 36       | Character of organization, for selected industries, producing enterprises:                                                                    |            |
| Farms by tonure                                                                                                                               | 36       | 1919                                                                                                                                          | 75         |
| Farms by sex, race, and nativity of farmer                                                                                                    | 87<br>37 | Size of producing enterprises, by average number of wage earners, for selected industries: 1919                                               |            |
| Farm expenditures for labor, fertilizer, and feed                                                                                             | 87       | Number of producing enterprises and average number of wage earners, by                                                                        |            |
| LIVE STOCK ON FARMS AND ELSEWHERE                                                                                                             | 38       | prevailing hours of labor per week, for selected industries: 1919                                                                             |            |
| LIVE-STOCK PRODUCTS                                                                                                                           | 89<br>41 | Wage earners, by months, for selected industries: 1919 DETAILED STATISTICS FOR MINING INDUSTRIES: 1919                                        |            |
|                                                                                                                                               |          | (1)                                                                                                                                           | •••        |
| 112353°24vr1                                                                                                                                  |          | (1)                                                                                                                                           |            |