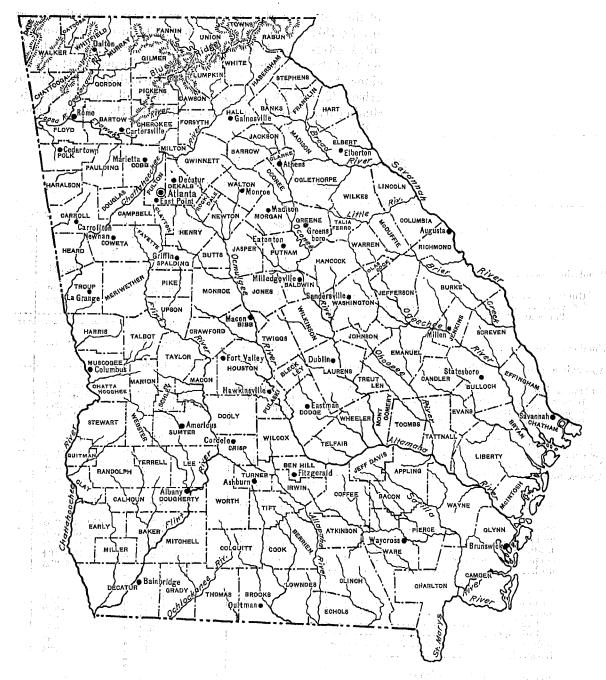

tion residing outside of incorporated places having 2,500 inhabitants or over. The rate of increase in the rural population between the two censuses 2 Population residing outside of incorporated places having 2,500 inhabitants or over. The rate of increase in the rural population between the two censuses is affected somewhat by the fact that certain places classified as rural in 1910 had become urban by 1920. The population in 1910 of the territory classified as rural in 1920 was 2,039,497. For this territory, the increase in population between 1910 and 1920 was 6.3 per cent, which percentage indicates the rate of growth of the rural population, leaving out of consideration the changes in classification of territory.

(71)

**GEORGIA** 

Counties, Principal Cities, Rivers, and Mountains.



#### EXPLANATION OF TERMS.

To assist in securing comparability for its statistics of agriculture, the Bureau of the Census provided the enumerators with certain definitions and instructions, the more important of which were essentially as given below.

Farm.—A "farm" for census purposes is all the land which is directly farmed by one person managing and conducting agricultural operations, either by his own labor alone or with the assistance of members of his household or hired employees. The term "agricultural operations" is used as a general term, referring to the work of growing crops, producing other agricultural products, and raising domestic animals, poultry, and bees. A "farm" as thus defined may consist of a single tract of land or of a number of separate and distinct tracts, and