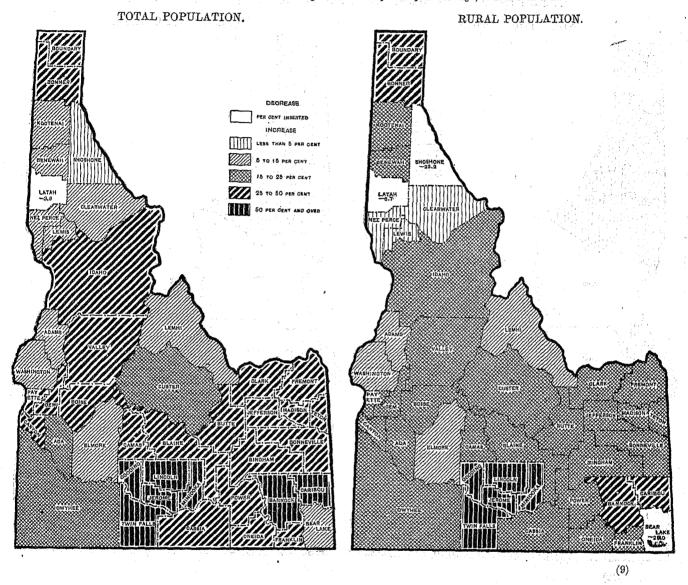

# DEPARTMENT OF COMMERCE

BUREAU OF THE CENSUS

SAM. L. ROGERS, DIRECTOR W. M. STEUART, DIRECTOR RESIGNED APRIL 13, 1921

APPOINTED APRIL 14, 1921