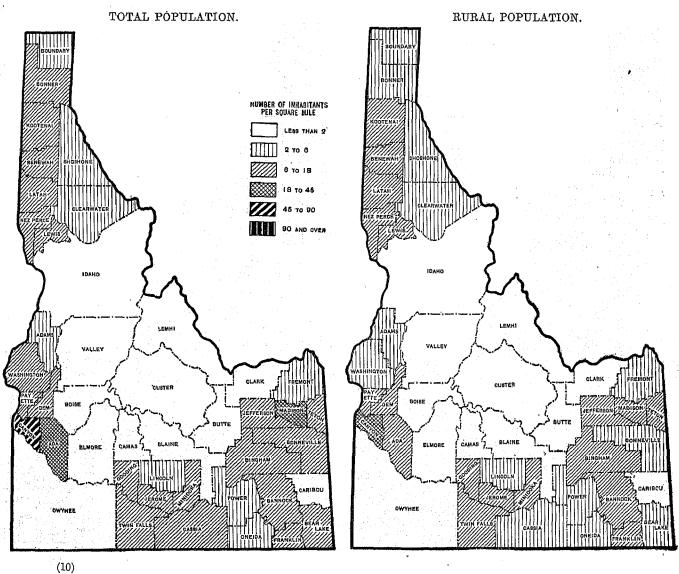

# DEPARTMENT OF COMMERCE

BUREAU OF THE CENSUS

SAM. L. ROGERS, DIRECTOR W. M. STEUART, DIRECTOR RESIGNED APRIL 13, 1921

APPOINTED APRIL 14, 1921