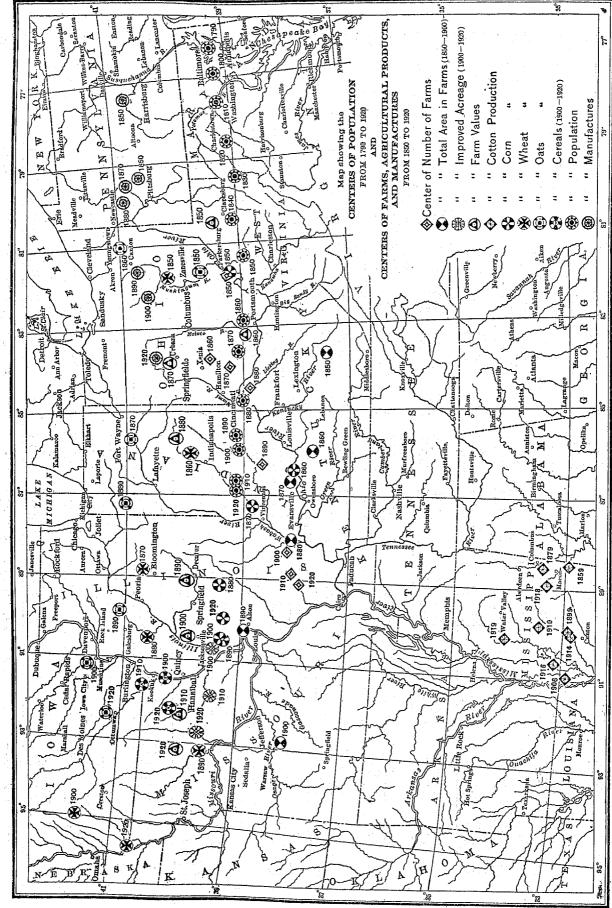

# DEPARTMENT OF COMMERCE

BUREAU OF THE CENSUS

SAM. L. ROGERS, DIRECTOR W. M. STEUART, DIRECTOR RESIGNED APRIL 13, 1921

APPOINTED APRIL 14, 1921