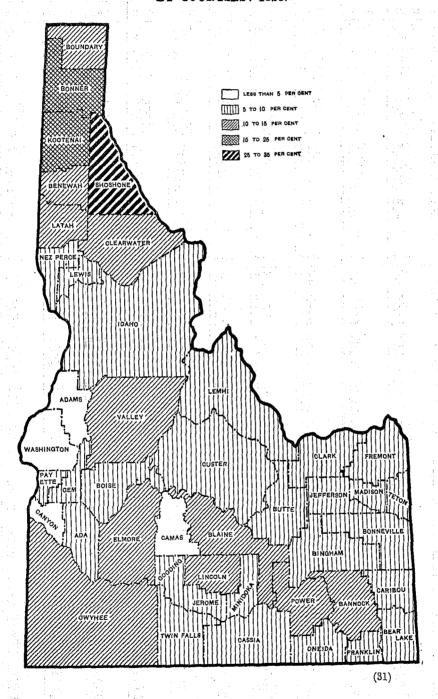

# DEPARTMENT OF COMMERCE

BUREAU OF THE CENSUS

SAM. L. ROGERS, DIRECTOR W. M. STEUART, DIRECTOR RESIGNED APRIL 13, 1921

APPOINTED APRIL 14, 1921