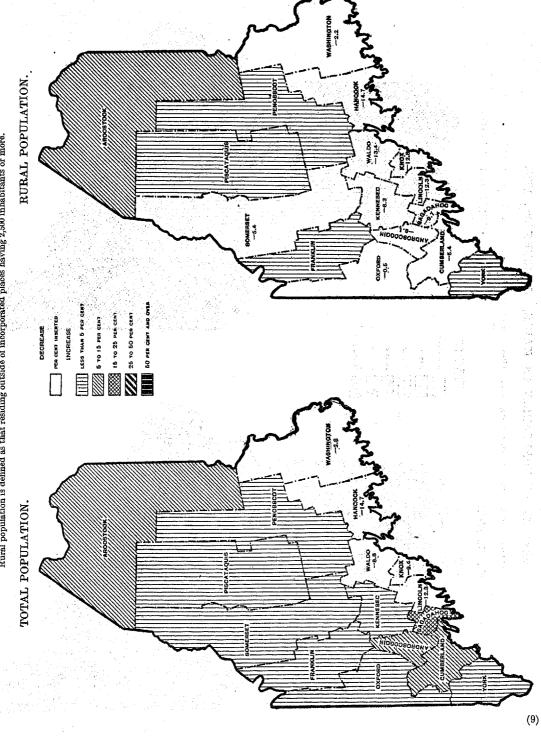

>19,244 | 1<br>1<br>5<br>11<br>6 | 58,571<br>26,247<br>81,615<br>74,084<br>21,731 | 1<br>6<br>10<br>5    | 50,145<br>96,867<br>66,759<br>19,056 | 9.0<br>7.5<br>10.1<br>9.9<br>2.5 | 7.9<br>3.5<br>11.0<br>10.0<br>2.9 | 7.2<br>13.9<br>9.6<br>2.7 |
| Rural territory Villages of less than 2,500 inhabitants. Other rural territory                                                                               | 19                     | 468,445<br>19,049<br>449,396                   | 17                     | 480, 128<br>18, 929<br>461, 194                | 18                   | 461,639<br>20,578<br>441,061         | 61.0<br>2.5<br>58.5              | 64.7<br>2.5<br>62.1               | 66.5<br>3.0<br>63.5       |

PER CENT OF INCREASE OR DECREASE OF POPULATION OF MAINE, BY COUNTIES: 1910-1920.





RURAL POPULATION. Rural population is defined as that residing outside of incorporated places having 2,500 inhabitants or more. DENSITY OF POPULATION OF MAINE, BY COUNTIES: 1920. TOTAL POPULATION.

(10)

#### TABLE 1.—AREA AND POPULATION OF COUNTIES: 1850 TO 1920.

. [A minus sign (-) denotes decrease.]

|                                                                                                                              |                                              | 1                                                         |                                                      |                                                           |                                                           |                                                          | POPULATIO