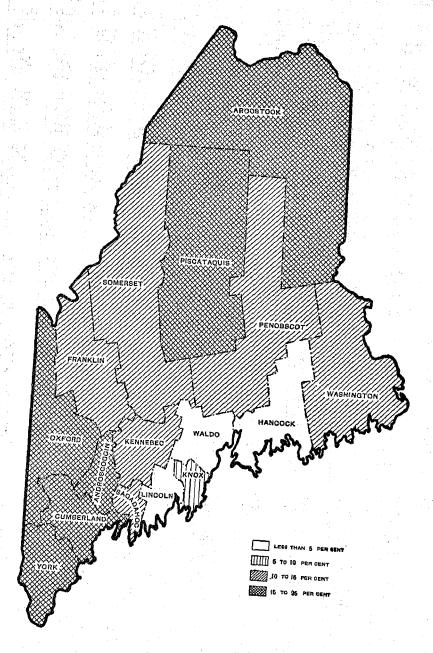

| 1,103<br>253<br>267<br>360                              | 258<br>43<br>48<br>43                                            | 188<br>31<br>44<br>39                                       | 418<br>24<br>19<br>86                                     | 73<br>15<br>18<br>39                                      | 48<br>24<br>7<br>38                                       | 42<br>15<br>11<br>14                                       | 42<br>30<br>35<br>39                                            | 14<br>27<br>23<br>20                                          | 20<br>44<br>62<br>42                                          |

PER CENT OF FOREIGN-BORN WHITE IN TOTAL POPULATION, BY COUNTIES: 1920.



TABLE 14.—AGE, BY QUINQUENNIAL PERIODS, WITH SINGLE YEARS FOR PERSONS UNDER 25, FOR THE STATE: 1920.

|                                                                                         |                                                |                                                |                                                | N                                              | ATIVE WH                                       | ITE: 1920                                      |                                                |                                                |                                 |                                 |                              |                          | TNDI                        | esé, [            |
|-----------------------------------