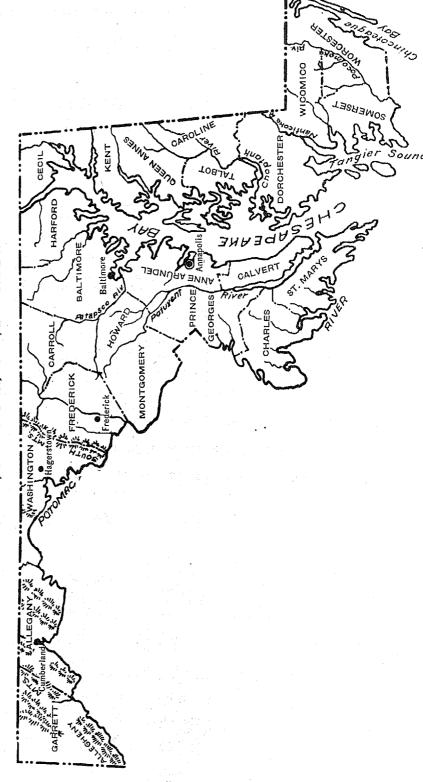

| 62, 0                                      |
| Land Buildings Implements and machinery Live stock                                                                       | 126, 692, 803                             | 163, 451, 614<br>78, 285, 509<br>11, 859, 771<br>32, 570, 134 | 96, 452, 433<br>48, 407, 294<br>17, 110, 249<br>15, 501, 116 | 59. 0<br>61. 8<br>144. 3<br>47. 6          |
| Average value per farm: All farm property                                                                                | 2, 645                                    | 5,849<br>3,341<br>1,600<br>242<br>666                         | 3, 829<br>2, 084<br>1, 045<br>363<br>337                     | 65. 5<br>62. 4<br>65. 3<br>150. 0<br>50. 6 |

# MARYLAND

COUNTIES, PRINCIPAL CITIES, RIVERS, AND MOUNTAINS.



#### EXPLANATION OF TERMS.

To assist in securing comparability for its statistics of agriculture, the Bureau of the Census provided the enumerators with certain definitions and instructions, the more important of which were essentially as given below.

Farm.—A "farm" for census purposes is all the land which is directly farmed by one person managing and conducting agricultural operations, either by his own labor alone or with the assistance of members of his household or hired employees. The term "agricultural operations" is used as a general term, referring to the work of growing crops, producing other agricultural products, and raising domestic animals, poultry, and bees. A "farm" as thus defined may consist of a single tract of land or of a number of separate and distinct tracts, and