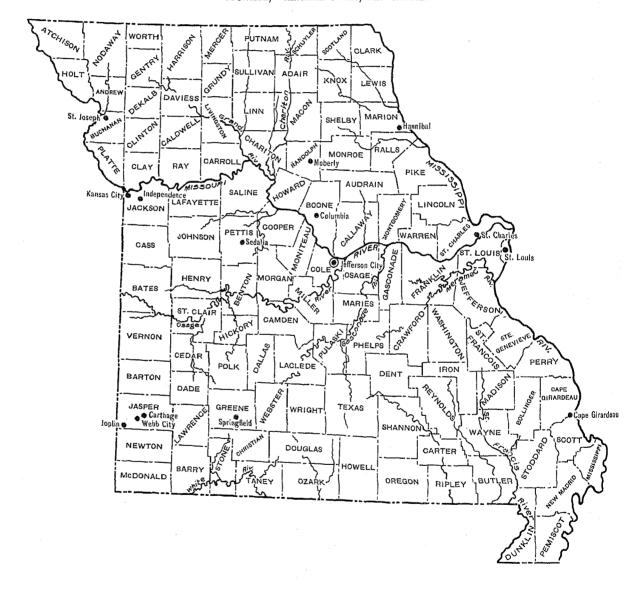

| \$1, 538, 150, 597                                                                               | 74. 9                                                                           |
| Land. Buildings. Implements and machinery. Live stock. Average value per farm: All farm property. Land. Buildings. Implements and machinery. Live stock. | 468, 774, 429<br>138, 261, 340<br>389, 839, 045<br>13, 654<br>9, 864<br>1, 782<br>526  | 1, 445, 982, 389<br>270, 221, 997<br>50, 873, 994<br>285, 839, 108<br>7, 405<br>5, 216<br>975<br>183<br>1, 031 | 1,148,210,882<br>198,552,432<br>87,387,346<br>103,999,937<br>6,249<br>4,648<br>807<br>343<br>451 | 79. 4<br>73. 5<br>171. 8<br>36. 4<br>84. 4<br>89. 1<br>82. 8<br>187. 4<br>43. 7 |

**MISSOURI** 

Counties, Principal Cities, and Rivers.



### EXPLANATION OF TERMS.

To assist in securing comparability for its statistics of agriculture, the Bureau of the Census provided the enumerators with certain definitions and instructions, the more important of which were essentially as given below.

Farm.—A "farm" for census purposes is all the land which is directly farmed by one person managing and conducting agricultural operations, either by his own labor alone or with the assistance of members of his household or hired employees. The term "agricultural operations" is used as a general term, referring to the work of growing crops, producing other agricultural products, and raising domestic animals, poultry, and bees. A "farm" as thus defined may consist of a single tract of land or of a number of separate and distinct tracts, and