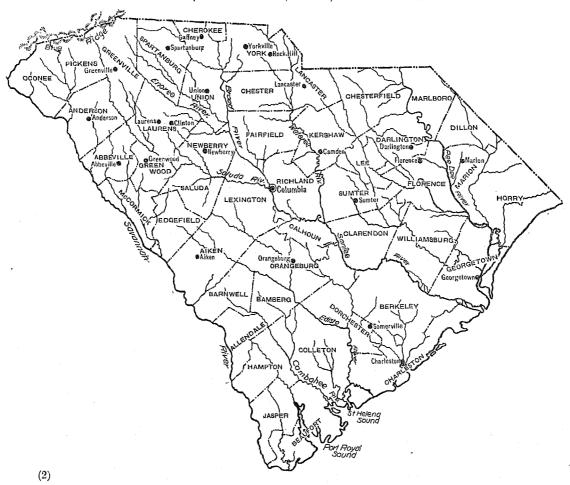

| 268, 774, 854<br>64, 113, 227<br>14, 108, 853<br>45, 131, 380                         | 378, 382, 355<br>102, 213, 764<br>33, 953, 534<br>46, 386, 775 | 140. 8<br>159. 4<br>240. 7<br>102. 8      |
| All farm property  Land.  Buildings  Implements and machinery.  Live stock                                               | 3,358<br>863<br>249                                                                | 2, 223<br>1, 523<br>363<br>80<br>256                                                  | 2, 723<br>1, 835<br>500<br>169<br>219                          | 122. 5<br>120. 5<br>137. 7                |

<sup>1</sup> A minus sign (--) denotes decrease. Per cent not shown when base is less than 100.

# SOUTH CAROLINA

Counties, Principal Cities, Rivers, and Mountains.



#### EXPLANATION OF TERMS.

To assist in securing comparability for its statistics of agriculture, the Bureau of the Census provided the enumerators with certain definitions and instructions, the more important of which were essentially as given below.

Farm.—A "farm" for census purposes is all the land which is directly farmed by one person managing and conducting agricultural operations, either by his own labor alone or with the assistance of members of his household or hired employees. The term "agricultural operations" is used as a general term, referring to the work of growing crops, producing other agricultural products, and raising domestic animals, poultry, and bees. A "farm" as thus defined may consist of a single tract of land or of a number of separate and distinct tracts, and