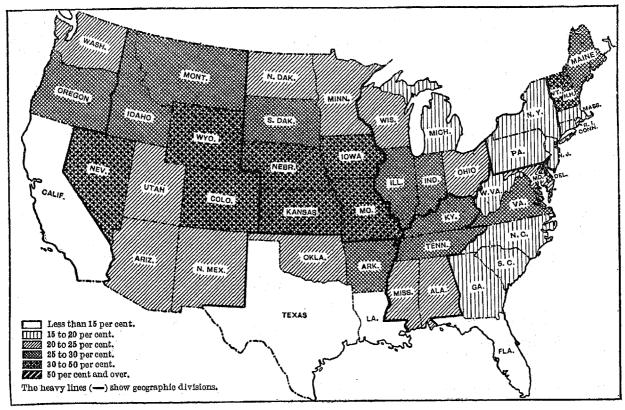

PER CENT WHICH POPULATION BORN IN EACH STATE AND LIVING IN OTHER STATES FORMED OF TOTAL BORN IN EACH STATE: 1920.

[District of Columbia, 29.2 per cent, not shown separately on the map.]

PER CENT WHICH POPULATION BORN IN OTHER STATES FORMED OF TOTAL NATIVE POPULATION LIVING IN EACH STATE: 1920.