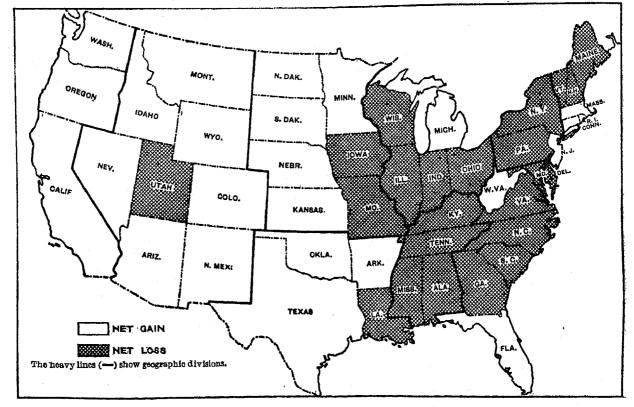

# STATES HAVING GAINED OR LOST THROUGH INTERSTATE MIGRATION: 1920.

[ District of Columbia, with net gain, not shown separately on the map.]

MIGRATION OF NATIVE POPULATION FROM AND TO EACH STATE; 1920.

NET GAIN OR NET LOSS THROUGH INTERSTATE MIGRATION: 1920.