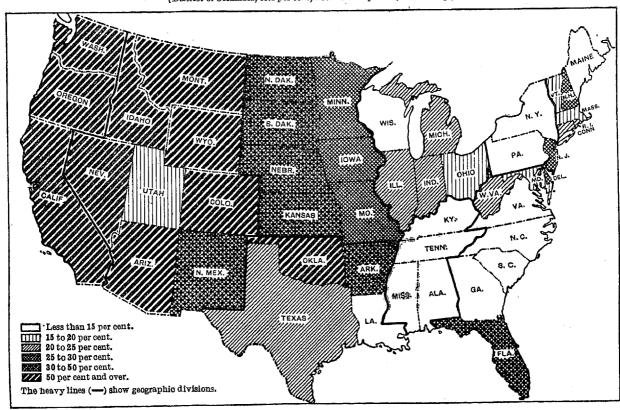

DISTRIBUTION OF POPULATION BORN IN EACH STATE AS LIVING IN STATE OF BIRTH OR IN OTHER STATES: 1920.

DISTRIBUTION OF TOTAL POPULATION OF EACH STATE AS BORN IN STATE OF RESIDENCE, IN OTHER STATES, OR IN FOREIGN COUNTRIES: 1920.