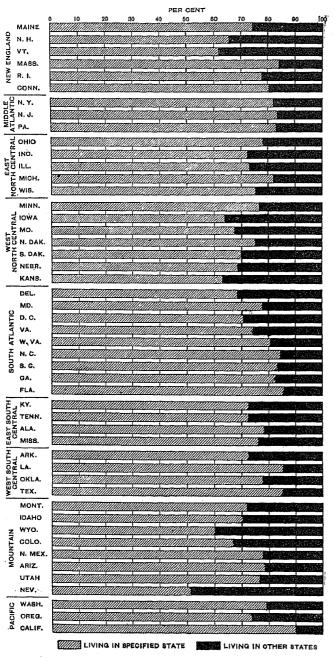

DISTRIBUTION OF POPULATION BORN IN EACH STATE AS LIVING IN STATE OF BIRTH OR IN OTHER STATES: 1920.

DISTRIBUTION OF TOTAL POPULATION OF EACH STATE AS BORN IN STATE OF RESIDENCE, IN OTHER STATES, OR IN FOREIGN COUNTRIES: 1920.

PER CENT WHICH POPULATION BORN IN EACH STATE AND LIVING IN OTHER STATES FORMED OF TOTAL BORN IN EACH STATE: 1920.

[District of Columbia, 29.2 per cent, not shown separately on the map.]

PER CENT WHICH POPULATION BORN IN OTHER STATES FORMED OF TOTAL NATIVE POPULATION LIVING IN EACH STATE: 1920.