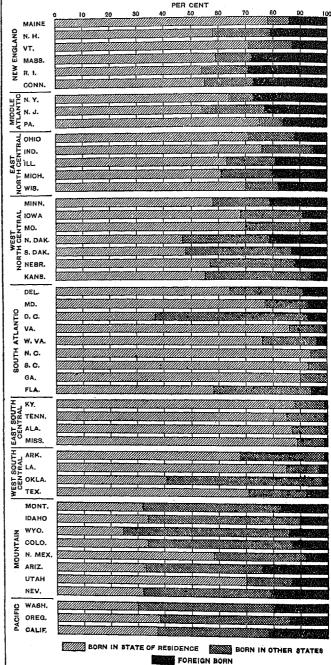

DISTRIBUTION OF POPULATION BORN IN EACH STATE AS LIVING IN STATE OF BIRTH OR IN OTHER STATES: 1920.

DISTRIBUTION OF TOTAL POPULATION OF EACH STATE AS BORN IN STATE OF RESIDENCE, IN OTHER STATES, OR IN FOREIGN COUNTRIES: 1920.

PER CENT WHICH POPULATION BORN IN EACH STATE AND LIVING IN OTHER STATES FORMED OF TOTAL BORN IN EACH STATE: 1920.

[District of Columbia, 29.2 per cent, not shown separately on the map.]

PER CENT WHICH POPULATION BORN IN OTHER STATES FORMED OF TOTAL NATIVE POPULATION LIVING IN EACH STATE: 1920.