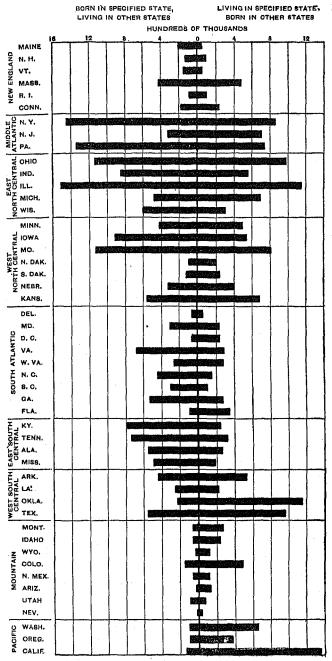

by far the greater part of the population resides within the more densely settled areas, so that the proportion classed as urban, considering each state as a whole, is not greatly exaggerated by the practice adopted.

PER CENT WHICH POPULATION BORN IN EACH STATE AND LIVING IN OTHER STATES FORMED OF TOTAL BORN IN EACH STATE: 1920.

[District of Columbia, 29.2 per cent, not shown separately on the map.]



PER CENT WHICH POPULATION BORN IN OTHER STATES FORMED OF TOTAL NATIVE POPULATION LIVING IN EACH STATE: 1920.

[District of Columbia, 60.4 per cent, not shown separately on the map.]



# STATES HAVING GAINED OR LOST THROUGH INTERSTATE MIGRATION: 1920.

[ District of Columbia, with net gain, not shown separately on the map.]



MIGRATION OF NATIVE POPULATION FROM AND TO EACH STATE; 1920.



NET GAIN OR NET LOSS THROUGH INTERSTATE MIGRATION: 1920.



DISTRIBUTION OF POPULATION BORN IN EACH STATE AS LIVING IN STATE OF BIRTH OR IN OTHER STATES: 1920.



DISTRIBUTION OF TOTAL POPULATION OF EACH STATE AS BORN IN STATE OF RESIDENCE, IN OTHER STATES, OR IN FOREIGN COUNTRIES: 1920.



TABLE 1.—NUMBER AND PER CENT NATIVE AND FOREIGN BORN IN THE TOTAL POPULATION, WITH CLASSIFICATION OF NATIVE ACCORDING TO WHETHER BORN IN STATE OF RESIDENCE OR ELSEWHERE, FOR THE UNITED STATES: 1850-1920.

|                                                              |                                                                                                                |