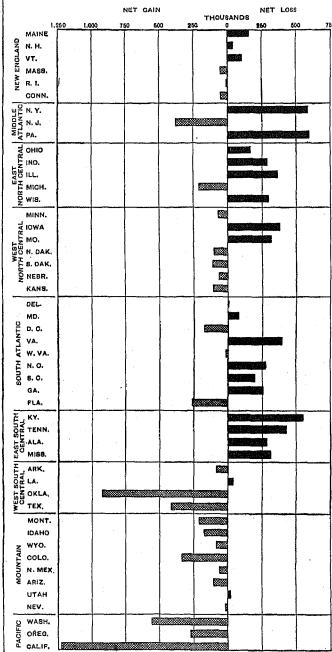

# STATES HAVING GAINED OR LOST THROUGH INTERSTATE MIGRATION: 1920.

[ District of Columbia, with net gain, not shown separately on the map.]

MIGRATION OF NATIVE POPULATION FROM AND TO EACH STATE; 1920.

NET GAIN OR NET LOSS THROUGH INTERSTATE MIGRATION: 1920.

DISTRIBUTION OF POPULATION BORN IN EACH STATE AS LIVING IN STATE OF BIRTH OR IN OTHER STATES: 1920.

DISTRIBUTION OF TOTAL POPULATION OF EACH STATE AS BORN IN STATE OF RESIDENCE, IN OTHER STATES, OR IN FOREIGN COUNTRIES: 1920.

Gain or loss through interdivisional and interstate migration.—The net gain or loss through interdivisional migration (Table 7, column 8, and Table 9) and through interstate migration (Table 15) represents the difference, on the census date, between the total number of surviving native migrants out of the specified division or state and the total number of surviving native migrants into the specified division or state. Some of these migrants departed from or arrived in the division or state half a century or more before the census was taken.

The net gain or loss recorded for any division or state is, of course, no indication of the extent to which that division or state has participated in the total volume of migration, since on the one hand both the outward and inward migration may have been large but nearly evenly balanced, while on the other hand the opposing currents may have been relatively small but very different in volume. For example, Illinois

shows a net loss of only 358,780 in a total of 2,672,150 surviving inward and outward native migrants, while California shows a net gain of 1,222,727 in a total of 1,505,175.

The net gain or loss during a particular decade, as shown in column 9 of Table 7, represents the difference between the net gains or the net losses at the beginning and end of the decade, or is the sum of a net loss at the beginning and a net gain at the end of the decade, or vice versa. The net gain or loss of a division during a decade does not, however, represent exactly the difference between the number of native migrants out of and the number of native migrants into the division, being influenced also to some extent by differences between the two classes of migrants in regard to mortality, by emigration to foreign countries on the part of natives who had previously migrated from one division to another, and by the return to the United States of natives who had emigrated to foreign countries after migrating from one division to another.