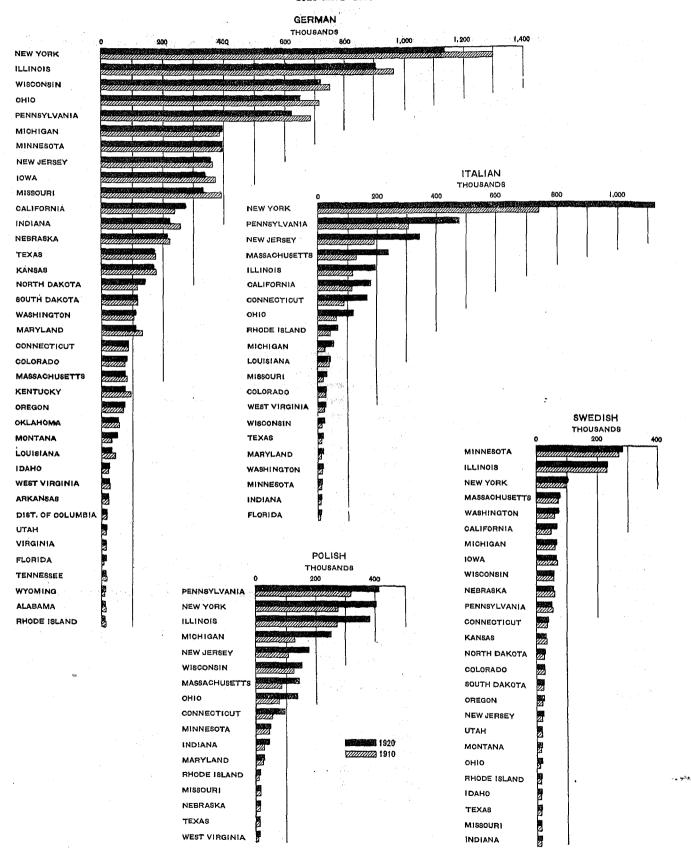

## ELEMENTS OF FOREIGN WHITE STOCK, BY LINGUISTIC GROUPS.

DISTRIBUTION OF FOREIGN WHITE STOCK HAVING SPECIFIED MOTHER TONGUES, FOR SELECTED STATES: 1920 AND 1910.

DISTRIBUTION OF FOREIGN WHITE STOCK HAVING SPECIFIED MOTHER TONGUES, FOR SELECTED STATES: 1920 AND 1910.