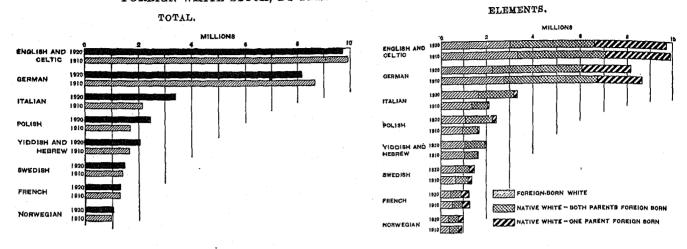

c, Greek, Yiddish and Hebrew, Armenian.

Turkey in Asia (as constituted in 1910)—Syrian and Arabic, Armenian, Greek, Turkish.

### America:

Canada—English and Celtic, French.

Newfoundland-English and Celtic.

West Indies (except possessions of United States)—Spanish, English and Celtic.

Mexico-Spanish.

Central and South America—Spanish, Italian, English and Celtic, Portuguese, German.

### Other countries:

Atlantic Islands—Fortuguese, English and Celtic. Australia—English and Celtic, German.

More detailed information in regard to the mother tongue of white immigrants, as enumerated in 1920, from each of the principal countries contributing to the foreign-born white population of the United States is given in Table 5.

FOREIGN WHITE STOCK, BY PRINCIPAL MOTHER TONGUES: 1920 AND 1910.



## ELEMENTS OF FOREIGN WHITE STOCK, BY LINGUISTIC GROUPS.



DISTRIBUTION OF FOREIGN WHITE STOCK HAVING SPECIFIED MOTHER TONGUES, FOR SELECTED STATES: 1920 AND 1910.



DISTRIBUTION OF FOREIGN WHITE STOCK HAVING SPECIFIED MOTHER TONGUES, FOR SELECTED STATES: 1920 AND 1910.



# MOTHER TONGUE OF THE FOREIGN WHITE STOCK.

973

TABLE 1.—MOTHER TONGUE OF THE FOREIGN WHITE STOCK BY NATIVITY AND PARENTAGE, FOR THE UNITED STATES: 1920 AND 1910.

[Figures for 1910 revised (see text, p. 968).]

| ***************************************                                                                                                                                              |                                                                            |