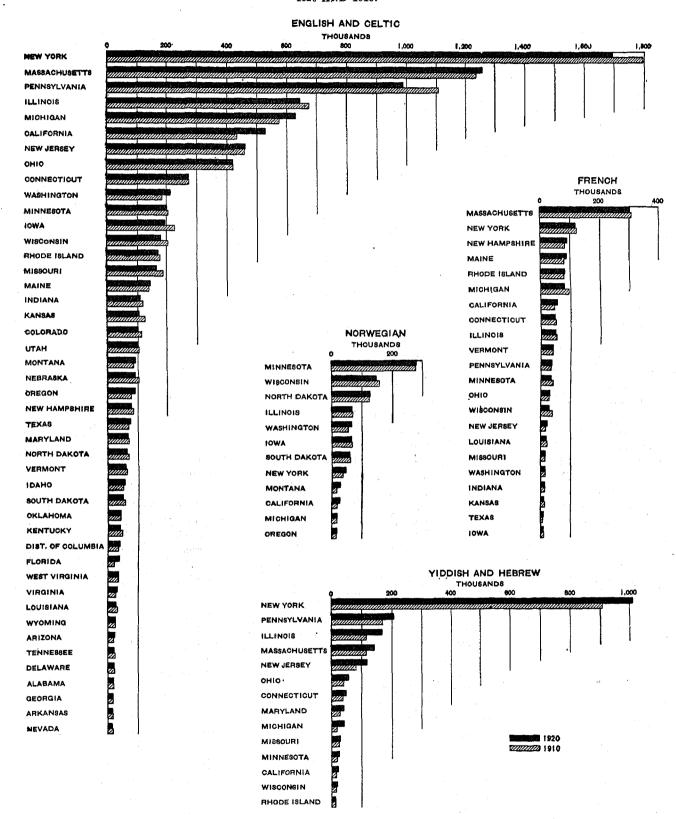

## ELEMENTS OF FOREIGN WHITE STOCK, BY LINGUISTIC GROUPS.

DISTRIBUTION OF FOREIGN WHITE STOCK HAVING SPECIFIED MOTHER TONGUES, FOR SELECTED STATES: 1920 AND 1910.

DISTRIBUTION OF FOREIGN WHITE STOCK HAVING SPECIFIED MOTHER TONGUES, FOR SELECTED STATES: 1920 AND 1910.