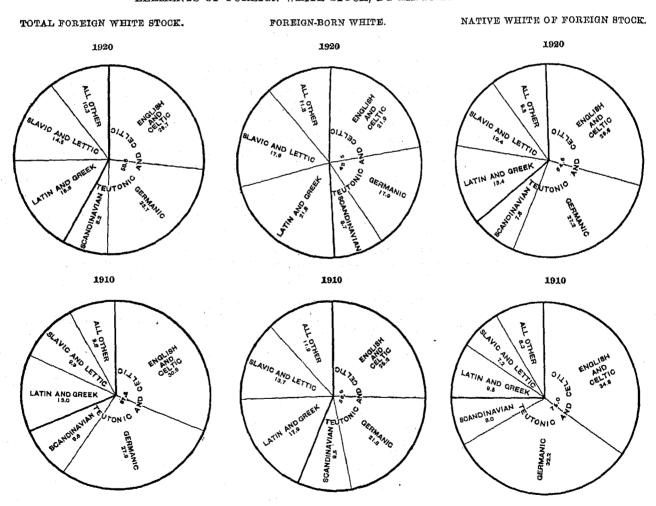

## ELEMENTS OF FOREIGN WHITE STOCK, BY LINGUISTIC GROUPS.

DISTRIBUTION OF FOREIGN WHITE STOCK HAVING SPECIFIED MOTHER TONGUES, FOR SELECTED STATES: 1920 AND 1910.

DISTRIBUTION OF FOREIGN WHITE STOCK HAVING SPECIFIED MOTHER TONGUES, FOR SELECTED STATES: 1920 AND 1910.