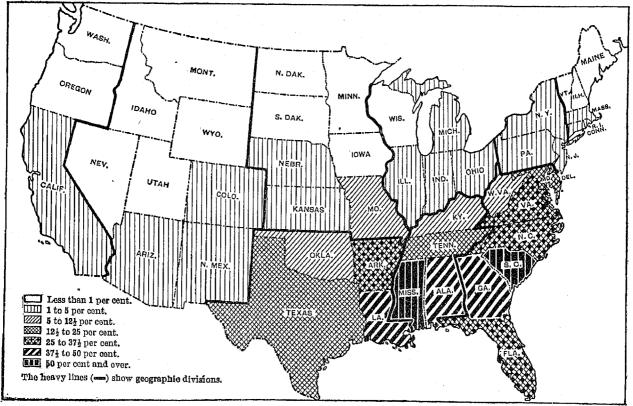

PER CENT OF NEGROES IN TOTAL POPULATION, BY STATES: 1920. [District of Columbia, 25.1 per cent, not shown separately on the map.]

(14)