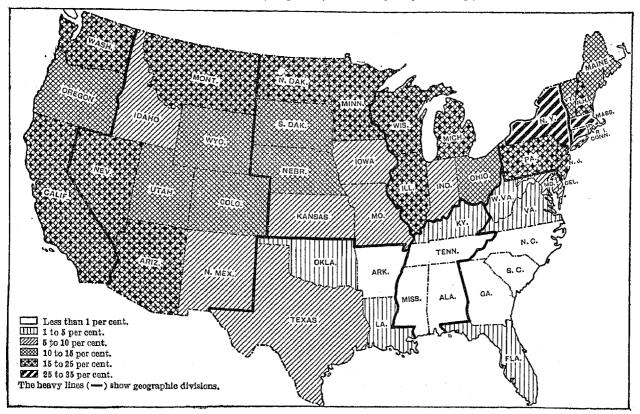

Per cent of foreign-born white in total population, by states: 1020..... 14

(13)

Page.

PER CENT OF FOREIGN-BORN WHITE IN TOTAL POPULATION, BY STATES: 1920.

[District of Columbia, 6.5 per cent, not shown separately on the map.]