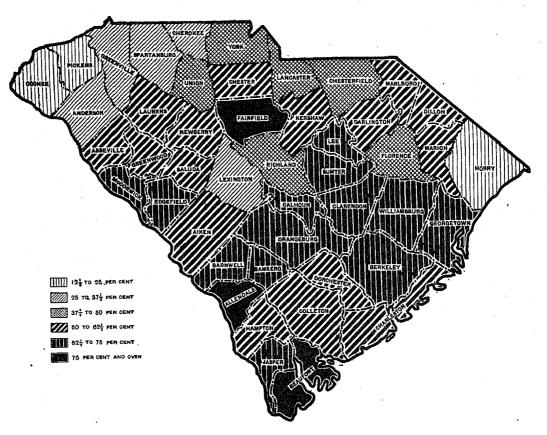

#### CONTENTS.

| B                                 | UMMARY TABLES.                                  | Page.    | DETAILED TABLES.                                                               | Page. |
|-----------------------------------|-------------------------------------------------|----------|--------------------------------------------------------------------------------|-------|
| 1. Color or race, nativity, pare  | ntage, and sex, for the state and urban and     | rural    | 9. Composition and characteristics of the population, for counties: 1920       | 929   |
| population: 1920, 1910, an        | đ 1900                                          | 924      | 10. Composition and characteristics of the population, for cities of 10,000    | or    |
| 2. School attendance, for the :   | state and urban and rural population: 192       | 0 and    | more: 1920                                                                     | 934   |
| 1910                              |                                                 | 924      | 11. Composition and characteristics of the population, for places of 2,500 :   | to    |
| 3. Age, for the state and urban   | a and rural population: 1920 and 1910           | 925      | 10,000: 1920                                                                   | 935   |
| 4. Illiteracy, for the state and  | urban and rural population: 1920 and 1910.      | 926      | 12. Country of birth of the foreign-born white, for counties and for cities    | DÍ    |
| 5. Population 21 years of age     | and over, by sex, class of population, and      | l citi-  | 10,000 or more: 1920                                                           | 936   |
| zenship, for the state: 192       | 20 and 1910                                     | 927      | 13. Composition and characteristics of the population, for wards of Charleston | a:    |
| 6. Country of birth of the foreig | m-born white, for the state and Charleston:     | 1920 927 | 1920                                                                           | 937   |
| 7. Indians, Chinese, and Japan    | ese, for counties and cities: 1920, 1910, and 1 | 1900 927 | MAP.                                                                           |       |
| 8 Age, for cities of 10,000 or m  | ore: 1920                                       | 928      | Per cent of Negroes in total population, by counties: 1920                     | 928   |
|                                   |                                                 |          | •                                                                              |       |
|                                   |                                                 |          |                                                                                |       |
|                                   |                                                 |          |                                                                                |       |