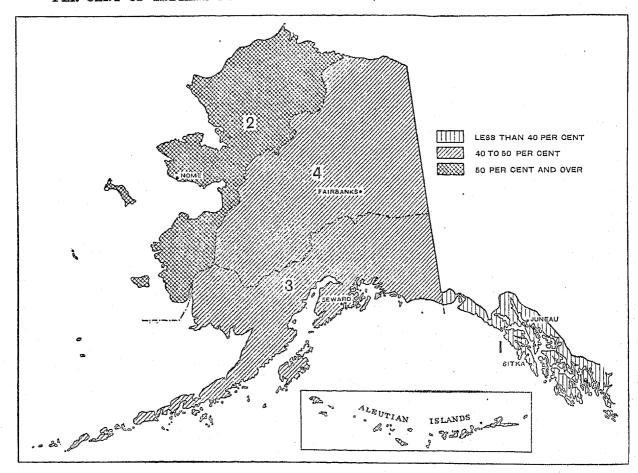

Indian stock.—No attempt was made at the Fourteenth Census to classify Indians by tribe, as was done at the Thirteenth Census by means of a special schedule for Indians, but Table 2 and the map following, which were prepared from data supplied by W. T. Lopp, in charge of the census of Alaska, show the distribution of the Alaskan Indians according to linguistic stock.

TABLE 2.—INDIANS, BY LINGUISTIC STOCK: 1920 AND 1910.

[For area or areas in which each stock predominates, see map following.]

| linguistic stock.                   | 1920                               | 1910  | linguistic stock.                                                                              | 1920 | 1910                         |
|-------------------------------------|------------------------------------|-------|------------------------------------------------------------------------------------------------|------|------------------------------|
| Total.  Aleut Athapaskan Eskimauan. | 26,558<br>2,942<br>4,657<br>13,698 | 1.401 | Haidan (syn. Skittagetan).<br>Tiingit (syn. Koluschan).<br>Tsimshian<br>Not reported by stock. | X42  | 530<br>4,426<br>729<br>1,640 |