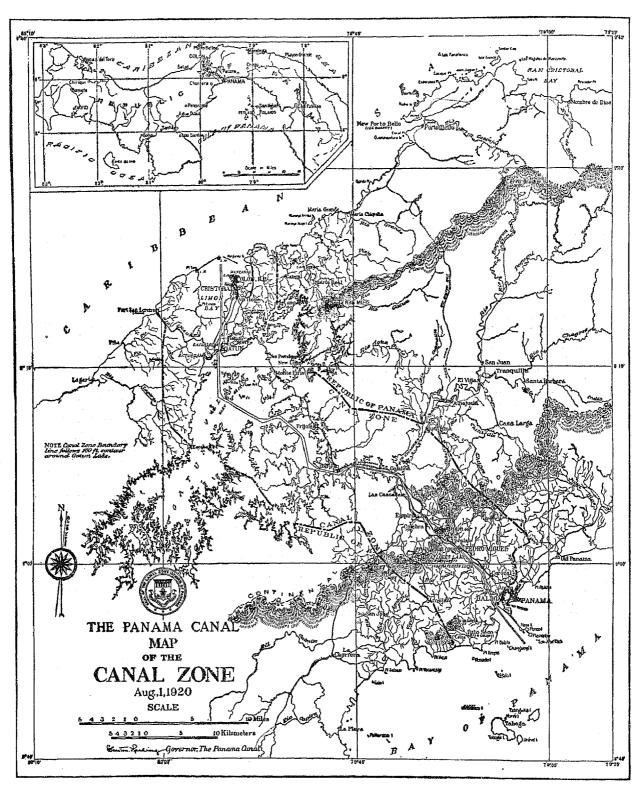

Indian stock.—No attempt was made at the Fourteenth Census to classify Indians by tribe, as was done at the Thirteenth Census by means of a special schedule for Indians, but Table 2 and the map following, which were prepared from data supplied by W. T. Lopp, in charge of the census of Alaska, show the distribution of the Alaskan Indians according to linguistic stock.