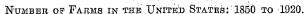

10.00 g M 11

and the event of the period

Farms and farm acreage: 1920 and 1910.—There were in the United States on January 1, 1920, 6,448,343 farms,<sup>1</sup> containing 955,883,715 acres, of which 503,-073,007 acres were improved, and 452,810,708 acres unimproved. Of this latter acreage 167,730,794 acres were reported as woodland and 285,079,914 acres as other unimproved land.

The land in farms in 1920 represented 50.2 per cent, or slightly more than one-half, of the total land area of the country. The improved land, which formed 52.6 per cent of the farm land, represented only a little over one-fourth (26.4 per cent) of the total land area of the country. The average size of the farms in the country as a whole was 148.2 acres and the average acreage of improved land per farm was 78.