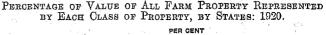

| Number of farms: 1920 (dot map)                                | 25 |
|----------------------------------------------------------------|----|
| Percentage of total land area in farms, by states: 1920        | 26 |
| Improved land in farms: 1920 (dot map)                         | 28 |
| Average value of farm land and buildings per acre, by coun-    |    |
| ties: 1920                                                     | 30 |
| ties: 1920                                                     |    |
| land in farms, by states: 1920                                 | 31 |
| Value of live stock per acre of land in farms, by states: 1920 | 31 |
| DIAGRAMS.                                                      |    |
| Improved and unimproved land in farms, and land not in         |    |
| farms, by states; 1920 and 1910.                               | 27 |
| Percentage of value of all farm property represented by each   | 2. |
| class of property, by states: 1920                             | 29 |
| Number of farms in the United States: 1850 to 1920             | 32 |
| Improved and unimproved land in farms in the United States,    |    |
| and land not in farms: 1850 to 1920                            | 32 |
| Value of farm property, by classes: 1850 to 1920               | 33 |