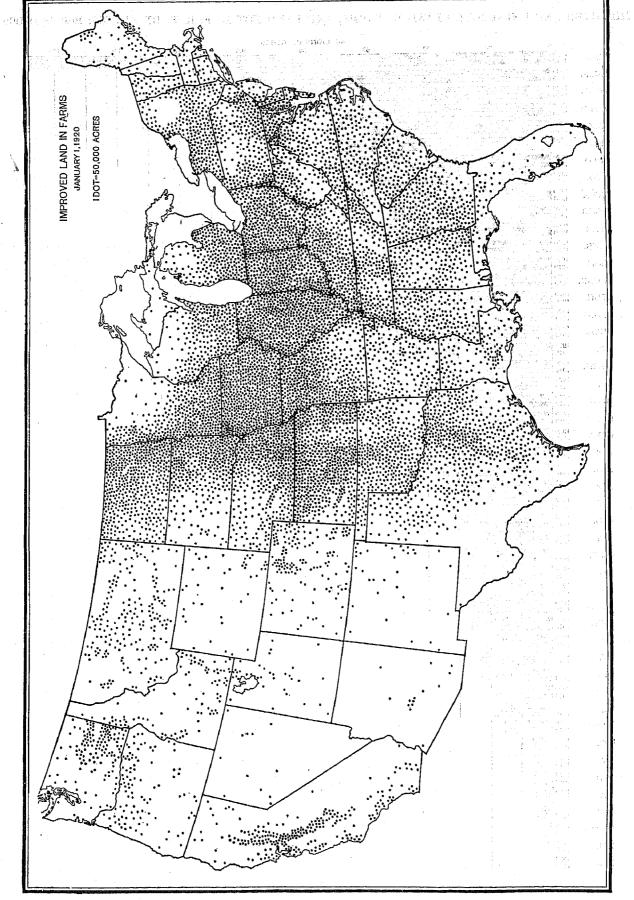

| Number of farms: 1920 (dot map)                                | 25 |
|----------------------------------------------------------------|----|
| Percentage of total land area in farms, by states: 1920        | 26 |
| Improved land in farms: 1920 (dot map)                         | 28 |
| Average value of farm land and buildings per acre, by coun-    |    |
| ties: 1920                                                     | 30 |
| ties: 1920                                                     |    |
| land in farms, by states: 1920                                 | 31 |
| Value of live stock per acre of land in farms, by states: 1920 | 31 |
| DIAGRAMS.                                                      |    |
| Improved and unimproved land in farms, and land not in         |    |
| farms, by states; 1920 and 1910.                               | 27 |
| Percentage of value of all farm property represented by each   | 2. |
| class of property, by states: 1920                             | 29 |
| Number of farms in the United States: 1850 to 1920             | 32 |
| Improved and unimproved land in farms in the United States,    |    |
| and land not in farms: 1850 to 1920                            | 32 |
| Value of farm property, by classes: 1850 to 1920               | 33 |

10.00 g M 11

and the event of the period

Farms and farm acreage: 1920 and 1910.—There were in the United States on January 1, 1920, 6,448,343 farms,<sup>1</sup> containing 955,883,715 acres, of which 503,-073,007 acres were improved, and 452,810,708 acres unimproved. Of this latter acreage 167,730,794 acres were reported as woodland and 285,079,914 acres as other unimproved land.

The land in farms in 1920 represented 50.2 per cent, or slightly more than one-half, of the total land area of the country. The improved land, which formed 52.6 per cent of the farm land, represented only a little over one-fourth (26.4 per cent) of the total land area of the country. The average size of the farms in the country as a whole was 148.2 acres and the average acreage of improved land per farm was 78.