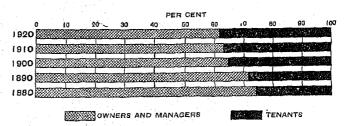

#### TABLES FOR GEOGRAPHIC DIVISIONS AND STATES.

| Population, number of farms, and farm acreage: 1920 and 1910.    | 34        |
|------------------------------------------------------------------|-----------|
| All land in farms, improved land, woodland, and other unim-      | ·         |
| proved land, 1880, 1910, and 1920, with increase, 1910 to        | · 1       |
| 1920                                                             | 36        |
| Population, number of farms, total land area, and acreage of all |           |
| land in farms and of improved land in farms: 1850 to 1920.       | 38        |
| Per cent distribution of number of farms, all land in farms,     |           |
| and improved land in farms: 1850 to 1920                         | 44        |
| Percentage of total land area in farms and percentage repre-     |           |
| sented by improved farm land: 1850 to 1920                       | 45        |
| Percentage of farm land improved, 1850 to 1920, and percentage   |           |
| in woodland, 1880, 1910, and 1920                                | <b>46</b> |
| Average acreage per farm of all land in farms, and of improved   |           |
| land in farms: 1850 to 1920                                      | 47        |
| Value of all farm property and of the several classes, 1920 and  |           |
| 1910, and value of land alone and of buildings, 1900             | 48        |
| Value of all farm property and of the several classes: 1850 to   | ••        |
| 1920                                                             | 50        |
| Average value per farm of all farm property and of the several   |           |
| classes: 1850 to 1920                                            | 56        |
| (22)                                                             |           |