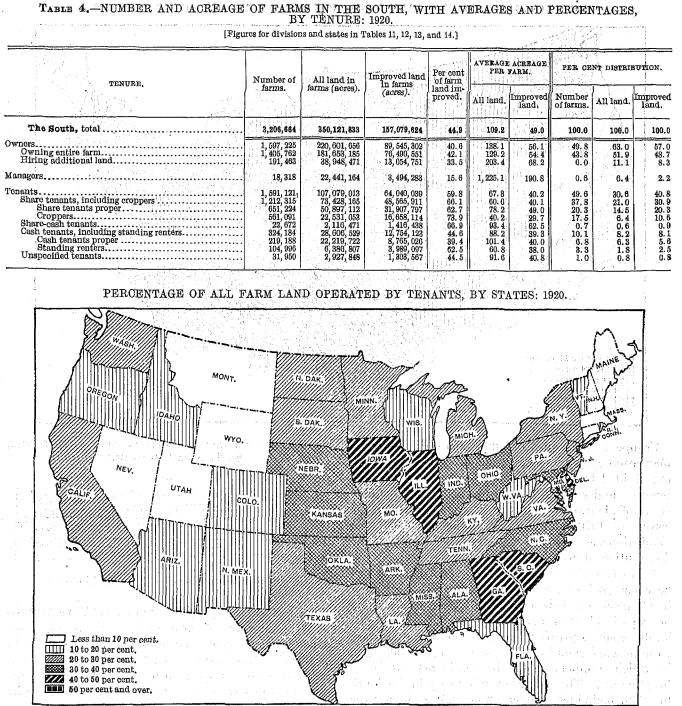

#### TABLES FOR GEOGRAPHIC DIVISIONS AND STATES.

| Population, number of farms, and farm acreage: 1920 and 1910.    | 34        |
|------------------------------------------------------------------|-----------|
| All land in farms, improved land, woodland, and other unim-      | ·         |
| proved land, 1880, 1910, and 1920, with increase, 1910 to        | · 1       |
| 1920                                                             | 36        |
| Population, number of farms, total land area, and acreage of all |           |
| land in farms and of improved land in farms: 1850 to 1920.       | 38        |
| Per cent distribution of number of farms, all land in farms,     |           |
| and improved land in farms: 1850 to 1920                         | 44        |
| Percentage of total land area in farms and percentage repre-     |           |
| sented by improved farm land: 1850 to 1920                       | 45        |
| Percentage of farm land improved, 1850 to 1920, and percentage   |           |
| in woodland, 1880, 1910, and 1920                                | <b>46</b> |
| Average acreage per farm of all land in farms, and of improved   |           |
| land in farms: 1850 to 1920                                      | 47        |
| Value of all farm property and of the several classes, 1920 and  |           |
| 1910, and value of land alone and of buildings, 1900             | 48        |
| Value of all farm property and of the several classes: 1850 to   | ••        |
| 1920                                                             | 50        |
| Average value per farm of all farm property and of the several   |           |
| classes: 1850 to 1920                                            | 56        |
| (22)                                                             |           |