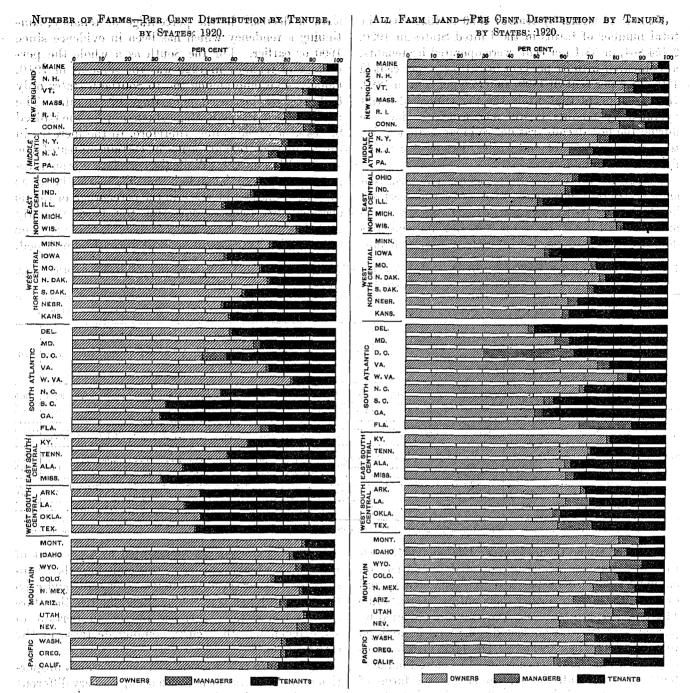

The data relating to farms and farm property, which are presented in this chapter as simple totals, are classified in various ways in other chapters, as follows: Chapter II, "Size of Farms"; Chapter III; "Farm Tenure"; Chapter IV, "Farm Statistics by Color and Tenure of Farmer"; Chapter V, "Farm Statistics by Race, Nativity, and Sex of Farmer"; and Chapter VII, "Farm Mortgages." The number of farms (or of farmers) alone is further classified in Chapter VI, "Farm Operators by Age, Number of Years on Farm, and Farm Experience."