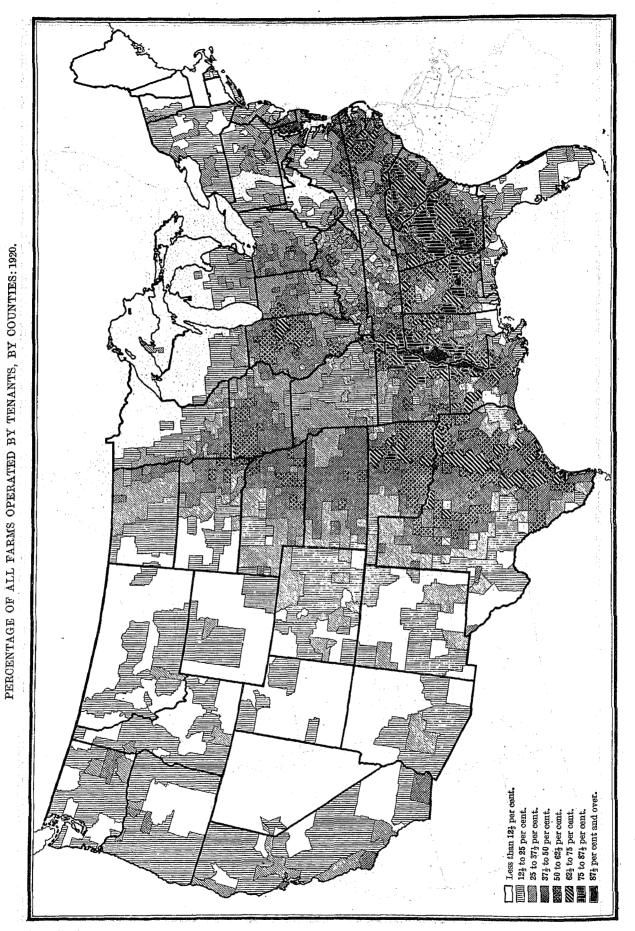

The data relating to farms and farm property, which are presented in this chapter as simple totals, are classified in various ways in other chapters, as follows: Chapter II, "Size of Farms"; Chapter III; "Farm Tenure"; Chapter IV, "Farm Statistics by Color and Tenure of Farmer"; Chapter V, "Farm Statistics by Race, Nativity, and Sex of Farmer"; and Chapter VII, "Farm Mortgages." The number of farms (or of farmers) alone is further classified in Chapter VI, "Farm Operators by Age, Number of Years on Farm, and Farm Experience."