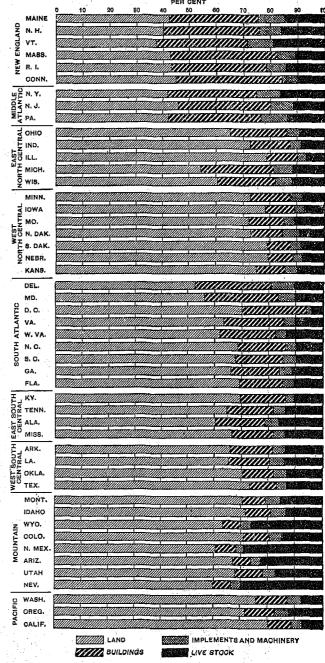

| Number of farms: 1920 (dot map)                                | 25 |
|----------------------------------------------------------------|----|
| Percentage of total land area in farms, by states: 1920        | 26 |
| Improved land in farms: 1920 (dot map)                         | 28 |
| Average value of farm land and buildings per acre, by coun-    |    |
| ties: 1920                                                     | 30 |
| ties: 1920                                                     |    |
| land in farms, by states: 1920                                 | 31 |
| Value of live stock per acre of land in farms, by states: 1920 | 31 |
| DIAGRAMS.                                                      |    |
| Improved and unimproved land in farms, and land not in         |    |
| farms, by states; 1920 and 1910.                               | 27 |
| Percentage of value of all farm property represented by each   | 2. |
| class of property, by states: 1920                             | 29 |
| Number of farms in the United States: 1850 to 1920             | 32 |
| Improved and unimproved land in farms in the United States,    |    |
| and land not in farms: 1850 to 1920                            | 32 |
| Value of farm property, by classes: 1850 to 1920               | 33 |