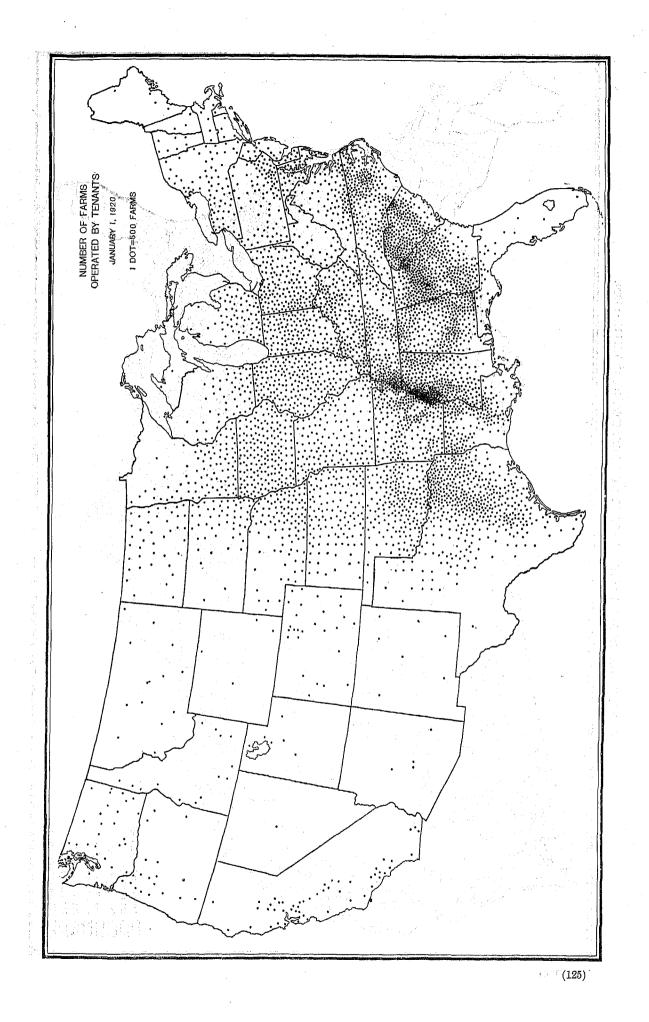

The data relating to farms and farm property, which are presented in this chapter as simple totals, are classified in various ways in other chapters, as follows: Chapter II, "Size of Farms"; Chapter III; "Farm Tenure"; Chapter IV, "Farm Statistics by Color and Tenure of Farmer"; Chapter V, "Farm Statistics by Race, Nativity, and Sex of Farmer"; and Chapter VII, "Farm Mortgages." The number of farms (or of farmers) alone is further classified in Chapter VI, "Farm Operators by Age, Number of Years on Farm, and Farm Experience."