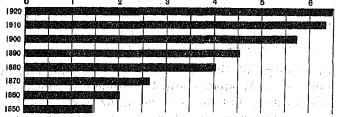

10.00 g M 11

and the event of the period

Farms and farm acreage: 1920 and 1910.—There were in the United States on January 1, 1920, 6,448,343 farms,<sup>1</sup> containing 955,883,715 acres, of which 503,-073,007 acres were improved, and 452,810,708 acres unimproved. Of this latter acreage 167,730,794 acres were reported as woodland and 285,079,914 acres as other unimproved land.

The land in farms in 1920 represented 50.2 per cent, or slightly more than one-half, of the total land area of the country. The improved land, which formed 52.6 per cent of the farm land, represented only a little over one-fourth (26.4 per cent) of the total land area of the country. The average size of the farms in the country as a whole was 148.2 acres and the average acreage of improved land per farm was 78.

ing, drainage, or irrigation, but a much larger part can never be used for agricultural purposes. The acreage of improved land in farms constitutes a somewhat better index of the agricultural development of