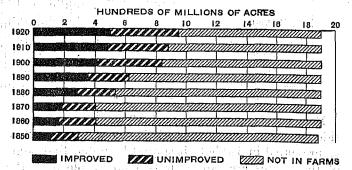

The land in farms in 1920 represented 50.2 per cent, or slightly more than one-half, of the total land area of the country. The improved land, which formed 52.6 per cent of the farm land, represented only a little over one-fourth (26.4 per cent) of the total land area of the country. The average size of the farms in the country as a whole was 148.2 acres and the average acreage of improved land per farm was 78.