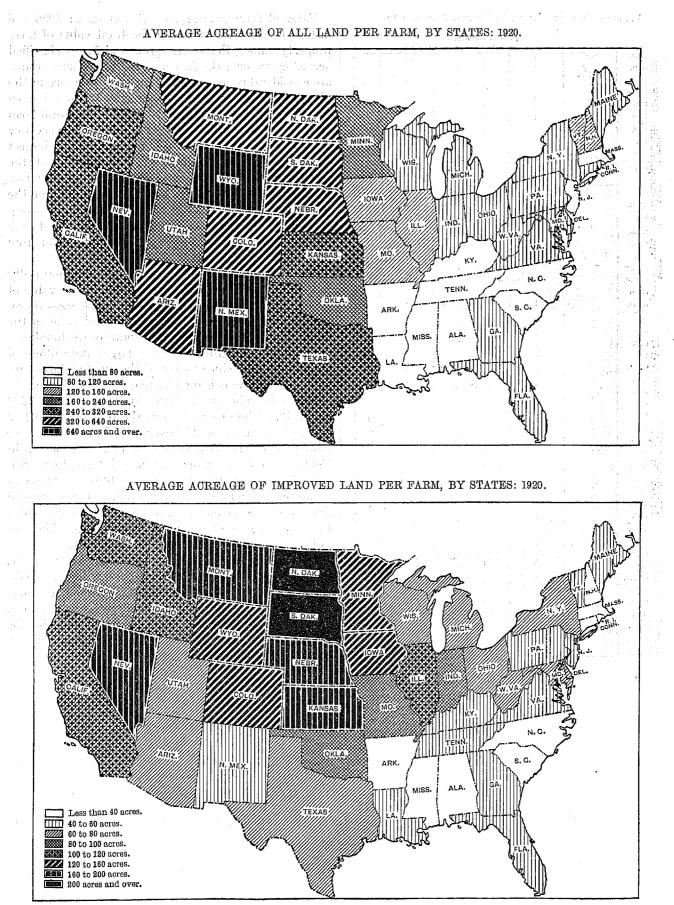

The land in farms in 1920 represented 50.2 per cent, or slightly more than one-half, of the total land area of the country. The improved land, which formed 52.6 per cent of the farm land, represented only a little over one-fourth (26.4 per cent) of the total land area of the country. The average size of the farms in the country as a whole was 148.2 acres and the average acreage of improved land per farm was 78.