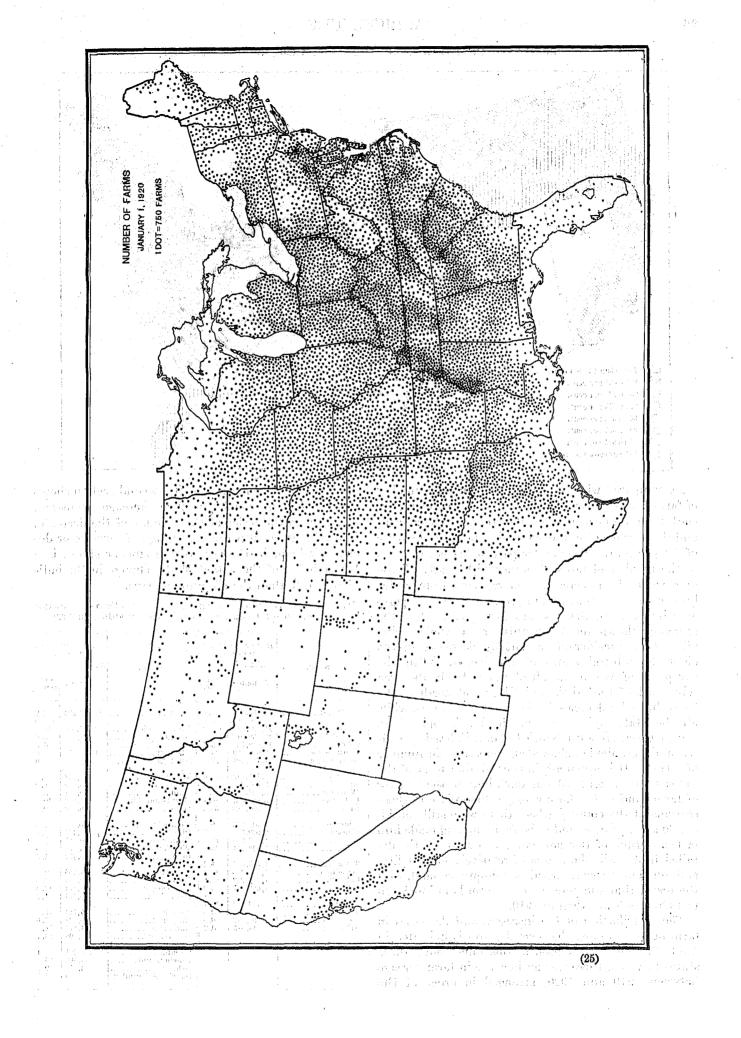

| Number of farms: 1920 (dot map)                                | 25 |
|----------------------------------------------------------------|----|
| Percentage of total land area in farms, by states: 1920        | 26 |
| Improved land in farms: 1920 (dot map)                         | 28 |
| Average value of farm land and buildings per acre, by coun-    |    |
| ties: 1920                                                     | 30 |
| ties: 1920                                                     |    |
| land in farms, by states: 1920                                 | 31 |
| Value of live stock per acre of land in farms, by states: 1920 | 31 |
| DIAGRAMS.                                                      |    |
| Improved and unimproved land in farms, and land not in         |    |
| farms, by states; 1920 and 1910.                               | 27 |
| Percentage of value of all farm property represented by each   | 2. |
| class of property, by states: 1920                             | 29 |
| Number of farms in the United States: 1850 to 1920             | 32 |
| Improved and unimproved land in farms in the United States,    |    |
| and land not in farms: 1850 to 1920                            | 32 |
| Value of farm property, by classes: 1850 to 1920               | 33 |

10.00 g M 11

and the event of the period

Farms and farm acreage: 1920 and 1910.—There were in the United States on January 1, 1920, 6,448,343 farms,<sup>1</sup> containing 955,883,715 acres, of which 503,-073,007 acres were improved, and 452,810,708 acres unimproved. Of this latter acreage 167,730,794 acres were reported as woodland and 285,079,914 acres as other unimproved land.

The land in farms in 1920 represented 50.2 per cent, or slightly more than one-half, of the total land area of the country. The improved land, which formed 52.6 per cent of the farm land, represented only a little over one-fourth (26.4 per cent) of the total land area of the country. The average size of the farms in the country as a whole was 148.2 acres and the average acreage of improved land per farm was 78.