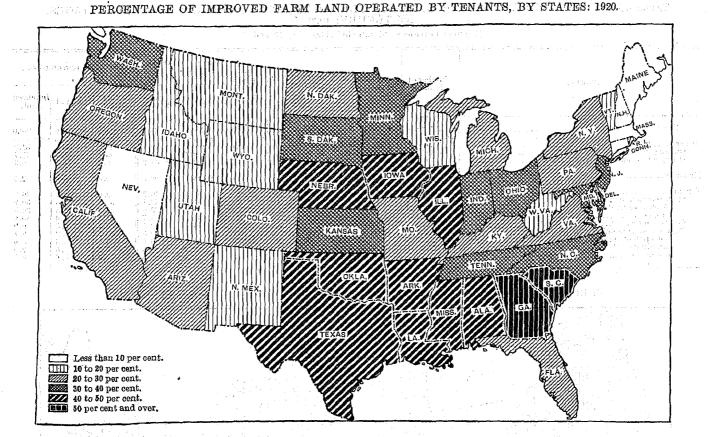

#### TABLES FOR GEOGRAPHIC DIVISIONS AND STATES.

| Population, number of farms, and farm acreage: 1920 and 1910.    | 34        |
|------------------------------------------------------------------|-----------|
| All land in farms, improved land, woodland, and other unim-      | ·         |
| proved land, 1880, 1910, and 1920, with increase, 1910 to        | · 1       |
| 1920                                                             | 36        |
| Population, number of farms, total land area, and acreage of all |           |
| land in farms and of improved land in farms: 1850 to 1920.       | 38        |
| Per cent distribution of number of farms, all land in farms,     |           |
| and improved land in farms: 1850 to 1920                         | 44        |
| Percentage of total land area in farms and percentage repre-     |           |
| sented by improved farm land: 1850 to 1920                       | 45        |
| Percentage of farm land improved, 1850 to 1920, and percentage   |           |
| in woodland, 1880, 1910, and 1920                                | <b>46</b> |
| Average acreage per farm of all land in farms, and of improved   |           |
| land in farms: 1850 to 1920                                      | 47        |
| Value of all farm property and of the several classes, 1920 and  |           |
| 1910, and value of land alone and of buildings, 1900             | 48        |
| Value of all farm property and of the several classes: 1850 to   | ••        |
| 1920                                                             | 50        |
| Average value per farm of all farm property and of the several   |           |
| classes: 1850 to 1920                                            | 56        |
| (22)                                                             |           |