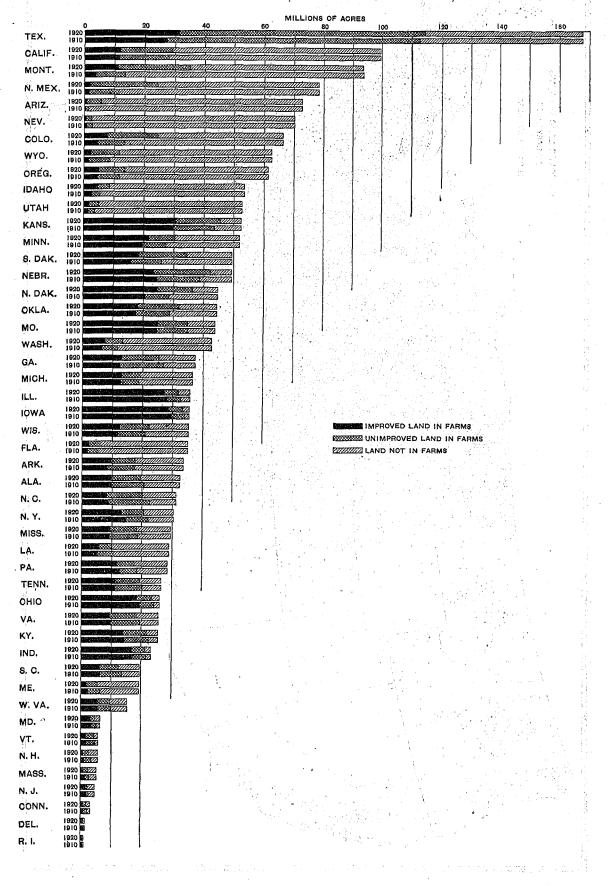

| Number of farms: 1920 (dot map)                                | 25 |
|----------------------------------------------------------------|----|
| Percentage of total land area in farms, by states: 1920        | 26 |
| Improved land in farms: 1920 (dot map)                         | 28 |
| Average value of farm land and buildings per acre, by coun-    |    |
| ties: 1920                                                     | 30 |
| ties: 1920                                                     |    |
| land in farms, by states: 1920                                 | 31 |
| Value of live stock per acre of land in farms, by states: 1920 | 31 |
| DIAGRAMS.                                                      |    |
| Improved and unimproved land in farms, and land not in         |    |
| farms, by states; 1920 and 1910.                               | 27 |
| Percentage of value of all farm property represented by each   | 2. |
| class of property, by states: 1920                             | 29 |
| Number of farms in the United States: 1850 to 1920             | 32 |
| Improved and unimproved land in farms in the United States,    |    |
| and land not in farms: 1850 to 1920                            | 32 |
| Value of farm property, by classes: 1850 to 1920               | 33 |