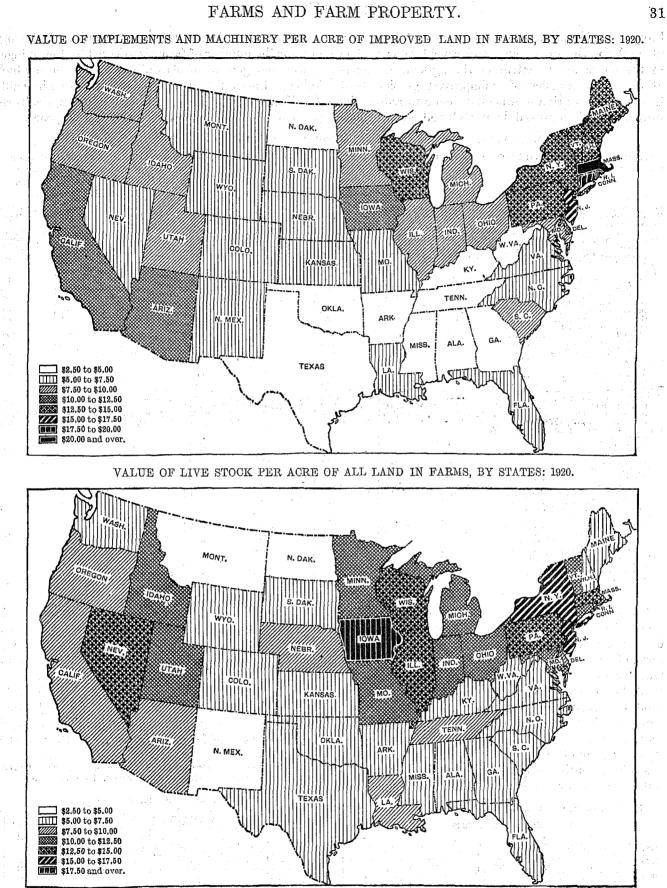

| Number of farms: 1920 (dot map)                                | 25 |
|----------------------------------------------------------------|----|
| Percentage of total land area in farms, by states: 1920        | 26 |
| Improved land in farms: 1920 (dot map)                         | 28 |
| Average value of farm land and buildings per acre, by coun-    |    |
| ties: 1920                                                     | 30 |
| ties: 1920                                                     |    |
| land in farms, by states: 1920                                 | 31 |
| Value of live stock per acre of land in farms, by states: 1920 | 31 |
| DIAGRAMS.                                                      |    |
| Improved and unimproved land in farms, and land not in         |    |
| farms, by states; 1920 and 1910.                               | 27 |
| Percentage of value of all farm property represented by each   | 2. |
| class of property, by states: 1920                             | 29 |
| Number of farms in the United States: 1850 to 1920             | 32 |
| Improved and unimproved land in farms in the United States,    |    |
| and land not in farms: 1850 to 1920                            | 32 |
| Value of farm property, by classes: 1850 to 1920               | 33 |