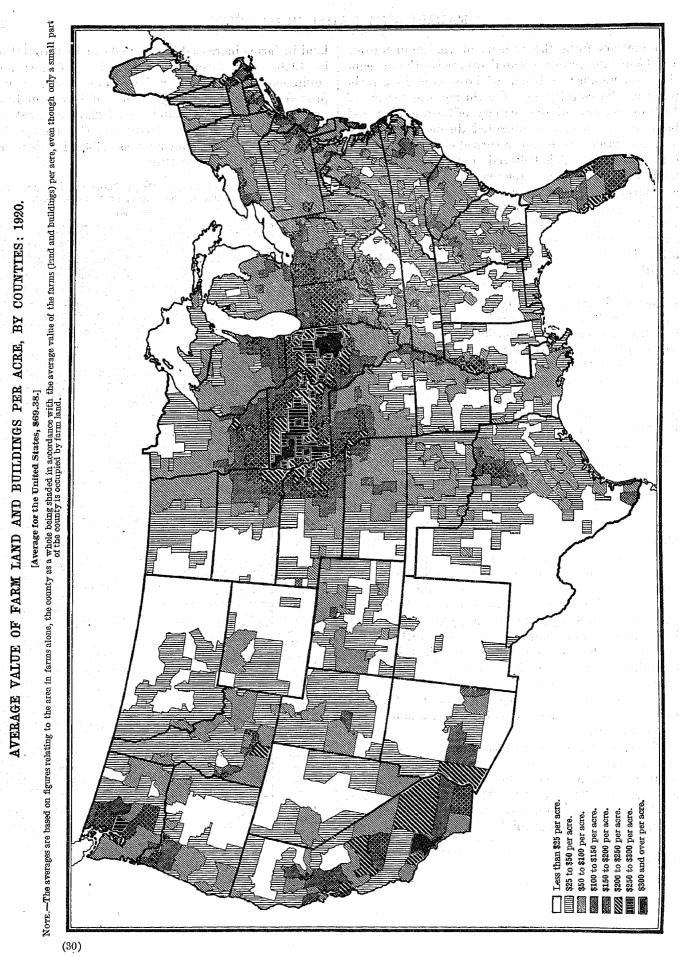

| Number of farms: 1920 (dot map)                                | 25 |
|----------------------------------------------------------------|----|
| Percentage of total land area in farms, by states: 1920        | 26 |
| Improved land in farms: 1920 (dot map)                         | 28 |
| Average value of farm land and buildings per acre, by coun-    |    |
| ties: 1920                                                     | 30 |
| ties: 1920                                                     |    |
| land in farms, by states: 1920                                 | 31 |
| Value of live stock per acre of land in farms, by states: 1920 | 31 |
| DIAGRAMS.                                                      |    |
| Improved and unimproved land in farms, and land not in         |    |
| farms, by states; 1920 and 1910.                               | 27 |
| Percentage of value of all farm property represented by each   | 2. |
| class of property, by states: 1920                             | 29 |
| Number of farms in the United States: 1850 to 1920             | 32 |
| Improved and unimproved land in farms in the United States,    |    |
| and land not in farms: 1850 to 1920                            | 32 |
| Value of farm property, by classes: 1850 to 1920               | 33 |