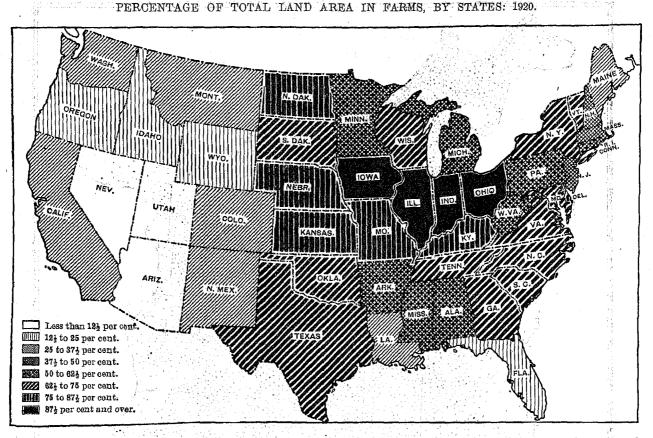

| Number of farms: 1920 (dot map)                                | 25 |
|----------------------------------------------------------------|----|
| Percentage of total land area in farms, by states: 1920        | 26 |
| Improved land in farms: 1920 (dot map)                         | 28 |
| Average value of farm land and buildings per acre, by coun-    |    |
| ties: 1920                                                     | 30 |
| ties: 1920                                                     |    |
| land in farms, by states: 1920                                 | 31 |
| Value of live stock per acre of land in farms, by states: 1920 | 31 |
| DIAGRAMS.                                                      |    |
| Improved and unimproved land in farms, and land not in         |    |
| farms, by states; 1920 and 1910.                               | 27 |
| Percentage of value of all farm property represented by each   | 2. |
| class of property, by states: 1920                             | 29 |
| Number of farms in the United States: 1850 to 1920             | 32 |
| Improved and unimproved land in farms in the United States,    |    |
| and land not in farms: 1850 to 1920                            | 32 |
| Value of farm property, by classes: 1850 to 1920               | 33 |

The land in farms in 1920 represented 50.2 per cent, or slightly more than one-half, of the total land area of the country. The improved land, which formed 52.6 per cent of the farm land, represented only a little over one-fourth (26.4 per cent) of the total land area of the country. The average size of the farms in the country as a whole was 148.2 acres and the average acreage of improved land per farm was 78.