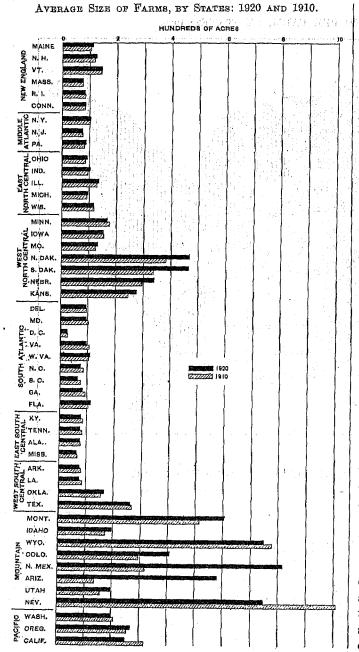

The land in farms in 1920 represented 50.2 per cent, or slightly more than one-half, of the total land area of the country. The improved land, which formed 52.6 per cent of the farm land, represented only a little over one-fourth (26.4 per cent) of the total land area of the country. The average size of the farms in the country as a whole was 148.2 acres and the average acreage of improved land per farm was 78.