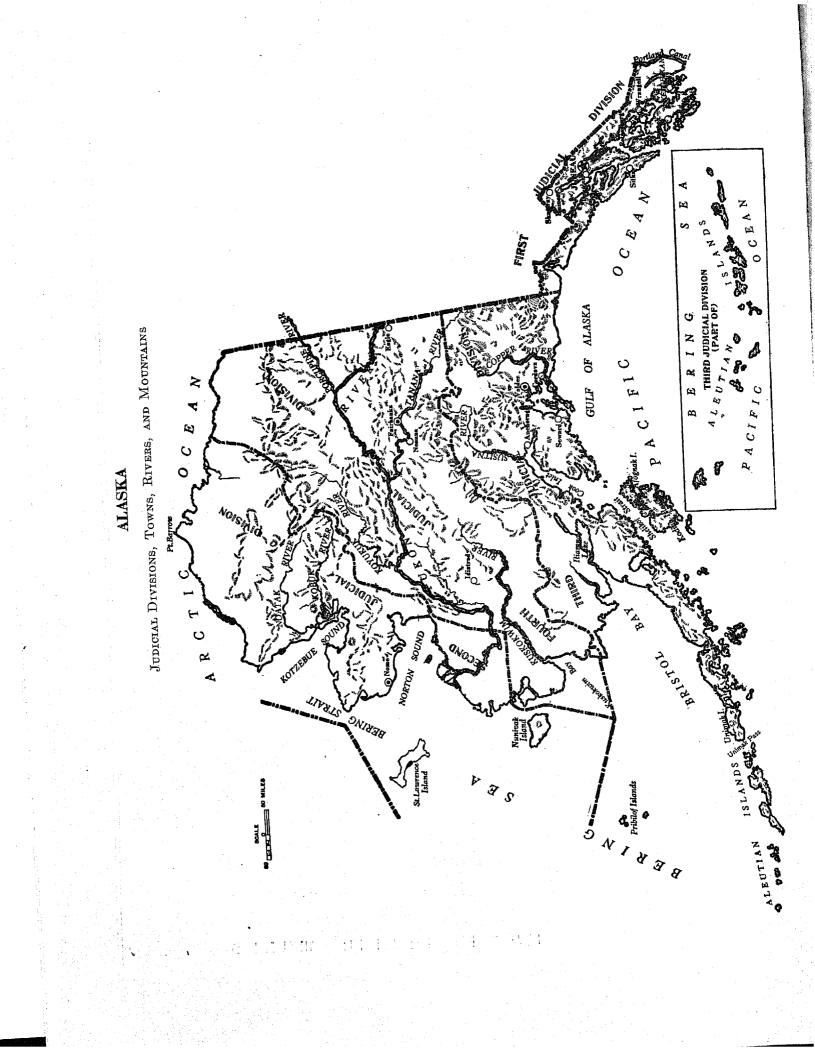

The total population of the Territory of Alaska in 1930 is given by judicial divisions and minor civil divisions and for towns and villages in the first series of Population Bulletins, already published, entitled "Number and Distribution of Inhabitants." In this second series the population is classified by sex, color, nativity, age, marital condition, year of immigration, dwellings and families, and place of birth. Also, items are shown relative to ability to speak English, illiteracy and school attendance, and occupations by industrial groups. These statistics are given in more or less detail for all the political divisions or areas shown in the first series bulletin except for towns or villages having less than 1,000 inhabitants. In the more important tables separate statistics are presented for the towns of Juneau and Ketchikan.