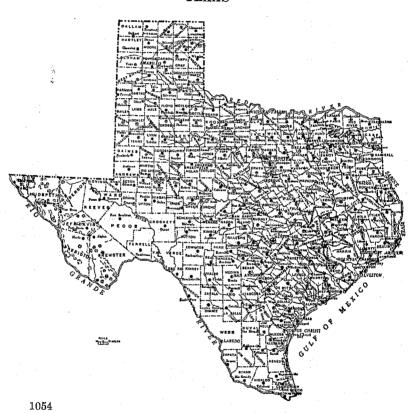

Counties and minor civil divisions.—In the tables which follow (Tables 2 to 6) the population of Texas is shown by counties, justices' precincts, commissioners' precincts, cities, towns, and villages, with some comparative figures from previous censuses.

Cities of 10,000 or more.—There are 36 cities in the State which had a population of 10,000 or more in 1930. Table 2 shows for these cities the population at each census for which figures are available, together with the increase or decrease during each decade. Houston, the largest city in the State, has a population of 292,352, representing an increase of 154,076, or 111.4 per cent, over its population in 1920. Dallas, the second city in the State, has 260,475 inhabitants, and San Antonio is third, with a population of 231,542. Fort Worth and El Paso are both in the population class between 100,000 and 200,000. There are five cities in the State in the population group between 50,000 and 100,000. These cities in the order of their population are Beaumont, Austin, Galveston, Waco, and Port Arthur.