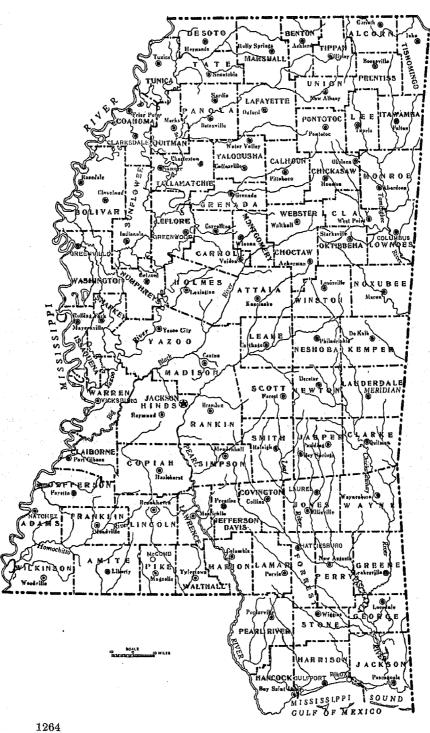

| ;<br>. 131 |
| <ol> <li>Population by age, color, nativity, and sox, for counties: 1930</li> <li>Population by age, color, nativity, and sex, for cities of 10,000 or m</li> </ol> | 1274<br>10re:<br>1281 | 22. Population by sex, color, age, etc., for incorporated places of 1,000 to 2,500: 1030                                                                  | 131        |
| 1930                                                                                                                                                                | 1201                  | 1983                                                                                                                                                      |            |

### **MISSISSIPPI**



#### TABLE 1.-POPULATION OF THE STATE, URBAN AND RURAL: 1890 TO 1930

| CLASS                 | 1930                                       | 1920                            | 1910                    | 1900                    | 1890                   | INCREASE, 1                                | 920 TO 1930    |
|-----------------------|--------------------------------------------|---------------------------------|-------------------------|-------------------------|------------------------|--------------------------------------------|----------------|
| Curos                 | (April 1)                                  | (January 1)                     | (April 15)              | (June 1)                | (June 1)               | Number                                     | Per cent