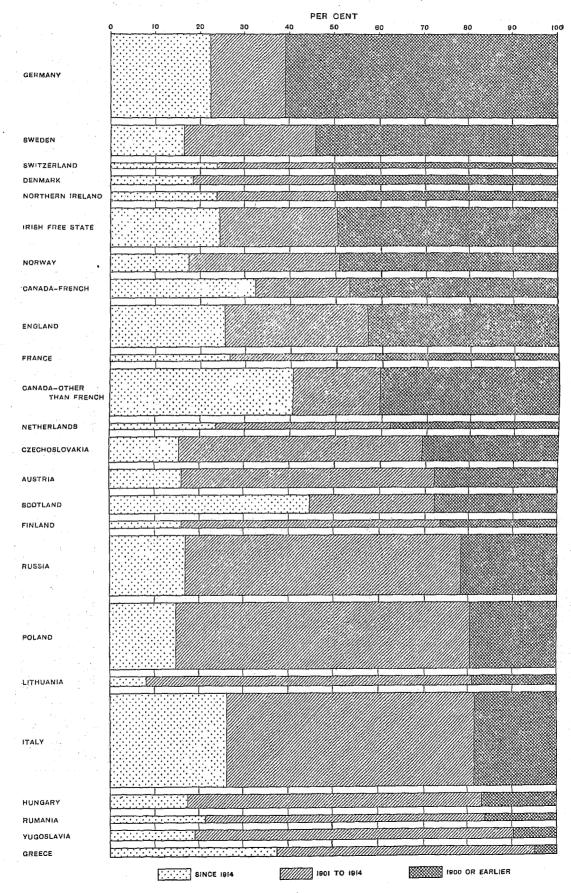

Year of immigration by country of birth.—Statistics of year of immigration by country of birth, which have been tabulated for the first time from the returns of the Fifteenth Census, show clearly the changes which have taken place in 30 years in the nationality of the immigrants coming into the United States. Of the population living in the United States in 1930 who were born in Germany, Sweden, and Wales, more than 50 per cent had arrived in 1900 or earlier, while of the population born in Poland, Hungary, Yugoslavia, Italy, and Greece, less than 20 per cent had arrived in 1900 or earlier. Of the foreign born enumerated in 1930 who arrived in 1900 or earlier, 21.5 per cent were born in Germany, 11.6 per cent in Canada, 7.9 per cent in the Irish Free State, 7.6 per cent in England, and 7.1 per cent in Sweden. The heaviest immigration from Ireland was between 1840 and 1860 and many of the Irish born were already old in 1900 and subject to a high death rate. The German immigration was also early. Immigration from Canada and England was continuous from 1840 to 1890, while from Sweden the largest number of arrivals was between 1880 and

TABLE 2.—PER CENT DISTRIBUTION OF THE FOREIGN-BORN WHITE POPULATION OF THE UNITED STATES BY YEAR OF IMMIGRATION AND BY COUNTRY OF BIRTH: 1930

|                                                                                                       |                                                                               | PER                                                                          | CENT OF                                                                      | TOTAL A                                                                             | RRIVING                                                                                | IN                                                                                     |                                                                              |
|-------------------------------------------------------------------------------------------------------|-------------------------------------------------------------------------------|------------------------------------------------------------------------------|------------------------------------------------------------------------------|-------------------------------------------------------------------------------------|----------------------------------------------------------------------------------------|----------------------------------------------------------------------------------------|------------------------------------------------------------------------------|
| COUNTRY OF BIRTH                                                                                      | 1925<br>to<br>1930                                                            | 1920<br>to<br>1924                                                           | 1915<br>to<br>1919                                                           | 1911<br>to<br>1914                                                                  | 1901<br>to<br>1910                                                                     | 1900<br>or<br>earlier                                                                  | Un-<br>known                                                                 |
| All countries                                                                                         | 7. 2                                                                          | 11. 6                                                                        | 4.1                                                                          | 12. 8                                                                               | 27. 5                                                                                  | 32. 7                                                                                  | 4.0                                                                          |
| England Scotland. Wales Northern Ireland Irish Free State. Norway Sweden Denmark Natherlands. Belgium | 9, 1<br>10, 0<br>12, 3<br>6, 7<br>5, 9                                        | 12.9<br>21.5<br>7.7<br>9.8<br>7.8<br>7.1<br>7.1<br>7.8<br>10.8<br>15.6       | 4. 5<br>3. 6<br>2. 2<br>2. 9<br>3. 1<br>2. 9<br>4. 0<br>5. 5<br>6. 8         | 9. 2<br>8. 5<br>6. 5<br>7. 0<br>6. 4<br>5. 9<br>6. 4<br>8. 5<br>12. 7<br>16. 5      | 20. 6<br>17. 7<br>14. 0<br>18. 4<br>18. 1<br>26. 0<br>22. 4<br>21. 6<br>24. 3<br>28. 2 | 41. 0<br>26. 7<br>55. 5<br>46. 9<br>46. 4<br>47. 1<br>52. 0<br>48. 3<br>36. 8<br>24. 6 | 4, 9<br>4, 0<br>5, 0<br>5, 1<br>6, 2<br>4, 2<br>3, 9<br>3, 4                 |
| Switzerland France. Germany. Poland Czechoslovakia Austria. Hungary. Yugoslavia Russia Lithuania.     | 7, 5<br>9, 4<br>12, 7<br>2, 9<br>3, 5<br>2, 6<br>3, 0<br>3, 2<br>2, 1<br>1, 5 | 12.0<br>9.9<br>8.0<br>8.7<br>9.8<br>10.4<br>12.0<br>13.3<br>10.7<br>4.2      | 3. 4<br>6. I<br>0. 8<br>2. 9<br>1. 7<br>2. 3<br>2. 0<br>2. 3<br>3. 6<br>2. 4 | 7. 4<br>8. 5<br>4. 4<br>24. 8<br>14. 9<br>15. 5<br>19. 0<br>25. 2<br>19. 1<br>24. 0 | 17. 2<br>22. 1<br>11. 7<br>39. 2<br>37. 2<br>38. 1<br>44. 9<br>44. 3<br>40. 3<br>47. 0 | 48. 4<br>39. 4<br>58. 3<br>19. 0<br>30. 1<br>26. 7<br>16. 2<br>9. 4<br>21. 0<br>18. 5  | 4. 1<br>4. 7<br>4. 0<br>2. 5<br>2. 8<br>4. 2<br>2. 9<br>2. 2<br>3. 2<br>2. 6 |
| Finland Rumania Greeco Italy Spain Portugal Syria Canada—Frenoh Canada—Other                          | 3. 5<br>5. 9                                                                  | 7. 5<br>14. 4<br>15. 9<br>14. 8<br>26. 7<br>19. 6<br>13. 4<br>14. 9<br>16. 7 | 5. 4<br>3. 1<br>14. 4<br>6. 2<br>19. 1<br>16. 0<br>4. 8<br>6. 3<br>7. 0      | 14. 5<br>18. 6<br>23. 0<br>17. 2<br>15. 6<br>13. 9<br>21. 0<br>4. 5<br>4. 5         | 41. 2<br>42. 5<br>32. 5<br>36. 4<br>18. 2<br>24. 6<br>30. 8<br>15. 2<br>13. 1          | 25. 7<br>15. 5<br>4. 6<br>17. 8<br>5. 3<br>16. 5<br>16. 9<br>45. 1<br>37. 3            | 3. 2<br>2. 5<br>3. 6<br>3. 0<br>7. 4<br>4. 0<br>3. 3<br>4. 2<br>7. 9         |

1890, and the average age of the survivors in 1900 must have been many years lower than that of the Irish-born population in that year.

The distribution by year of immigration is shown for the more important countries of birth in Table 2.