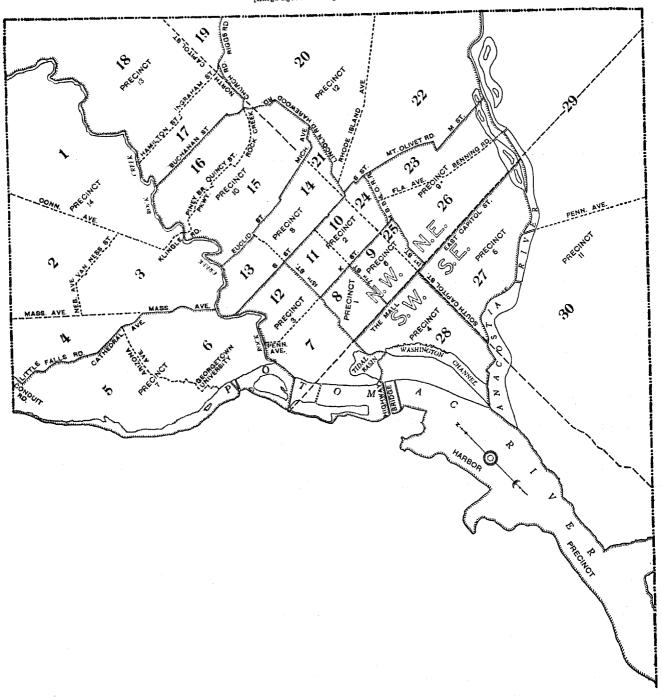

930.                             |
| ity of head of family: 1930                            |                              | 18. Dwellings and families, by class of dwelling: 1930 262                         |
| 9. Families classified by number of children under     | · 10 years old, by color     | 19. Classification of families, etc., by tracts: 1930263                           |
| and nativity of head and tenure: 1930                  | 259                          |                                                                                    |
| Note.—The whole population of the District of C        | olumbia, which is coextensiv | e with the city of Washington, is classified as urban. It includes 435 persons (62 |

# DISTRICT OF COLUMBIA

[Large figures on map indicate tracts]



Table 1.—FAMILIES BY COLOR AND NATIVITY OF HEAD, WITH TOTAL POPULATION BY COLOR AND NATIVITY, FOR THE DISTRICT OF COLUMBIA: 1930, 1920, 1900, AND 1890

[The family figures for 1930 and 1900 represent private families only; those for 1920 and 1890 include the small number of institutions and other quasi-family groups which were counted as families in those years]

|                    |                                                                                   | FAMILIES                                                            |                                                                                 |                                                                     |                                                                                |