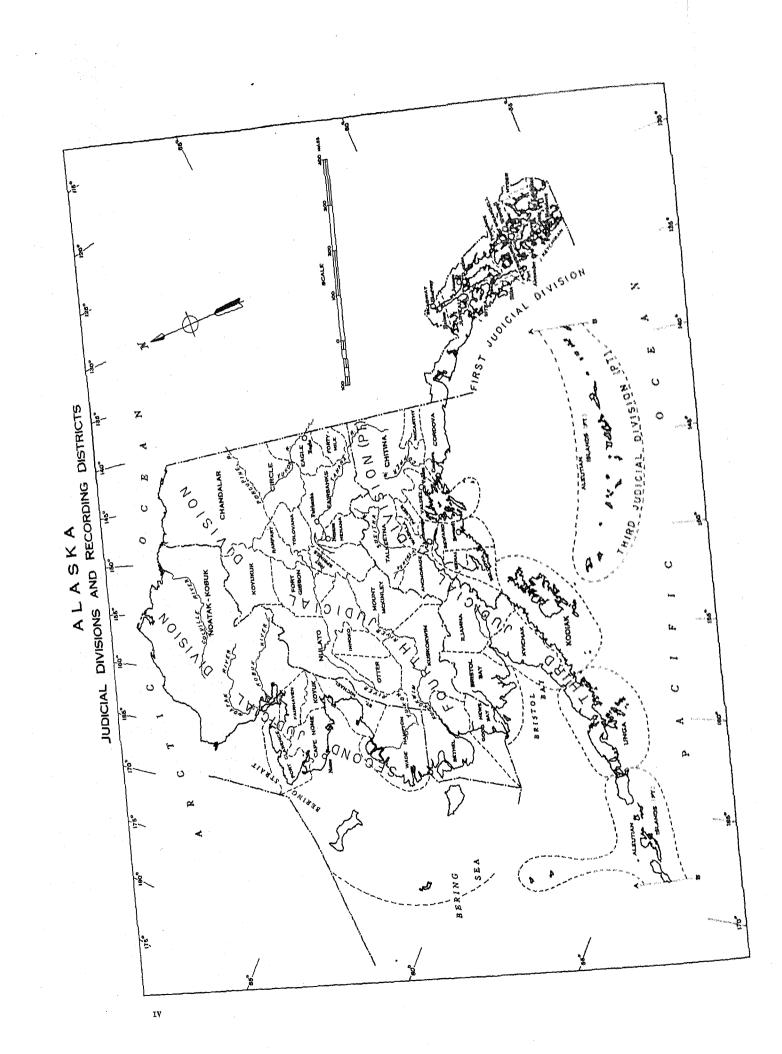

  Special Reports.

(List tentative, subject to revision)

Z JUDICIAL DIVISIONS AND RECORDING DISTRICTS MIRO JUDICIAL DIVISION (P) ALASKA

Geographic subdivisions.—In tables 2 to 5 the population of Alaska is shown by judicial divisions, recording districts, cities, towns, villages, and other places, with some comparative figures from previous consuses.