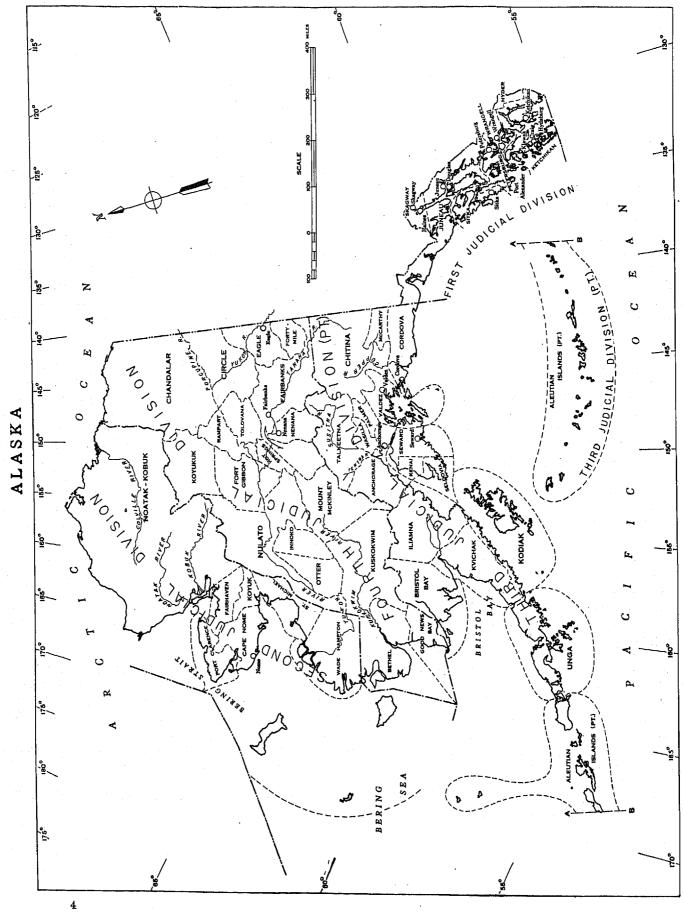

#### ALASKA

Table 1 presents statistics on number of establishments, personnel, operating receipts, and the total number of establishments reporting stocks on hand as of September 30, 1939, as well as the total operating receipts and stocks of such establishments. These data are shown by kinds of business for retail and wholesale trades, service establishments, places of amusement, and hotels.

Table 5 presents basic data by areas. Number of establishments, personnel, and operating receipts (both amount and percent of aggregate) are shown by judicial divisions and cities or towns for retail and wholesale trades, service establishments, places of amusement, and hotels.

#### ALASKA