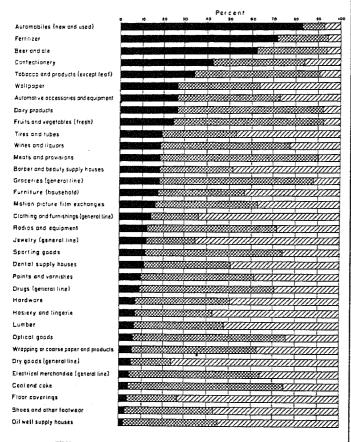

#### WHOLESALE TRADE: 1939

Chart I - Cash-Gredit Sales Ratios for Selected Kinds of Business

Spot Cash Credit, 30 days orless Credit, more than 30 days

Chart I presents graphically a cash-credit analysis cash business, credit of 30 days or less, and credit of more than 30 days—for a number of selected kinds of business of service and limited-function wholesalers. The trades are arranged in descending order of per-

centage of sales on a cash basis.

Manufacturers' sales branches grant credit on a larger portion of their sales, on the average, than do service and limited-function wholesalers. Exceptions to this general rule are found in motion picture film exchanges (independent exchanges grant credit on 83.9 percent of their rentals, or sales, compared with 70.9 percent for producer exchanges), the beer and ale business, flour, books, periodicals, and newspapers, and a few other trades. A partial reason for the high percentage of credit extended by sales branches may be found in the class of customer served. A larger portion of sales by branches is to wholesalers of the usual type or direct to industrial users than is true for