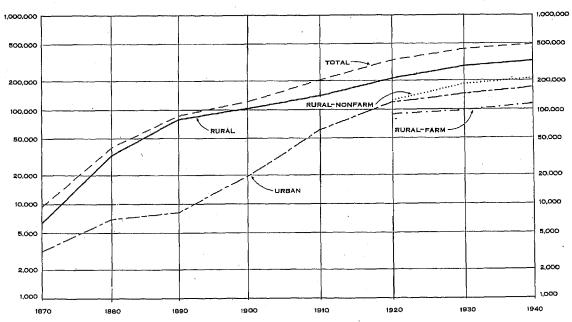

Table 3.—URBAN AND RURAL POPULATION, FOR THE STATE: 1870 TO 1940

[Classification in accordance with 1940 definitions. A minus sign (—) denotes decrease]

|             | T                                        | HE STATE                               | 1                            |                     | URBAN P                                 | LACES                                |                               | RURA                                      | L TERRITORY                          |                              | PERCENT                      | of total                     |
|-------------|------------------------------------------|----------------------------------------|------------------------------|---------------------|-----------------------------------------|--------------------------------------|-------------------------------|-------------------------------------------|--------------------------------------|------------------------------|------------------------------|------------------------------|
| CENSUS YEAR | Population                               | Increase over preceding census         |                              | Number<br>of        | Population                              | Increase over                        |                               | Population                                | Increase over                        |                              | Urban                        | Rural                        |
|             |                                          | Number                                 | Percent                      | places              |                                         | Number                               | Percent                       | i                                         | Number                               | Percent                      |                              |                              |
| 1940        | 499,261<br>435,573<br>834,162<br>204,354 | 63,688<br>101,411<br>129,808<br>81,423 | 14.6<br>30.3<br>63.5<br>66.2 | 16<br>14<br>15<br>9 | 173,981<br>149,656<br>120,788<br>63,260 | 24,125<br>29,068<br>57,528<br>43,765 | 16,1<br>24,1<br>90,9<br>224,5 | \$25,280<br>285,717<br>213,374<br>141,094 | 39,563<br>72,343<br>72,280<br>37,658 | 13.8<br>38.9<br>51.2<br>36.4 | 34.8<br>34.4<br>36.1<br>31.0 | 65.8<br>65.6<br>68.9<br>69.0 |
| 1900        | 88,243<br>40,440                         | 34,688<br>47,803<br>80,782             | 39.3<br>118.2<br>318.7       | 4<br>2<br>1<br>1    | 19,495<br>8,302<br>7,007<br>8,224       | 11,193<br>1,295<br>8,783             | 134.8<br>18.5<br>117.3        | 103,436<br>79,941<br>33,433<br>6,434      | 23,495<br>46,508<br>26,999           | 29.4<br>139.1<br>419.6       | 15.9<br>9.4<br>17.3<br>39.4  | 84.1<br>90.6<br>82.7<br>66.6 |

Note. -In the remaining tables in this report, the urban-rural figures for consuses prior to 1940 have not been adjusted to the 1940 classification.

#### URBAN AND RURAL POPULATION FOR THE STATE: 1870 TO 1940

<sup>1</sup> Partly estimated.