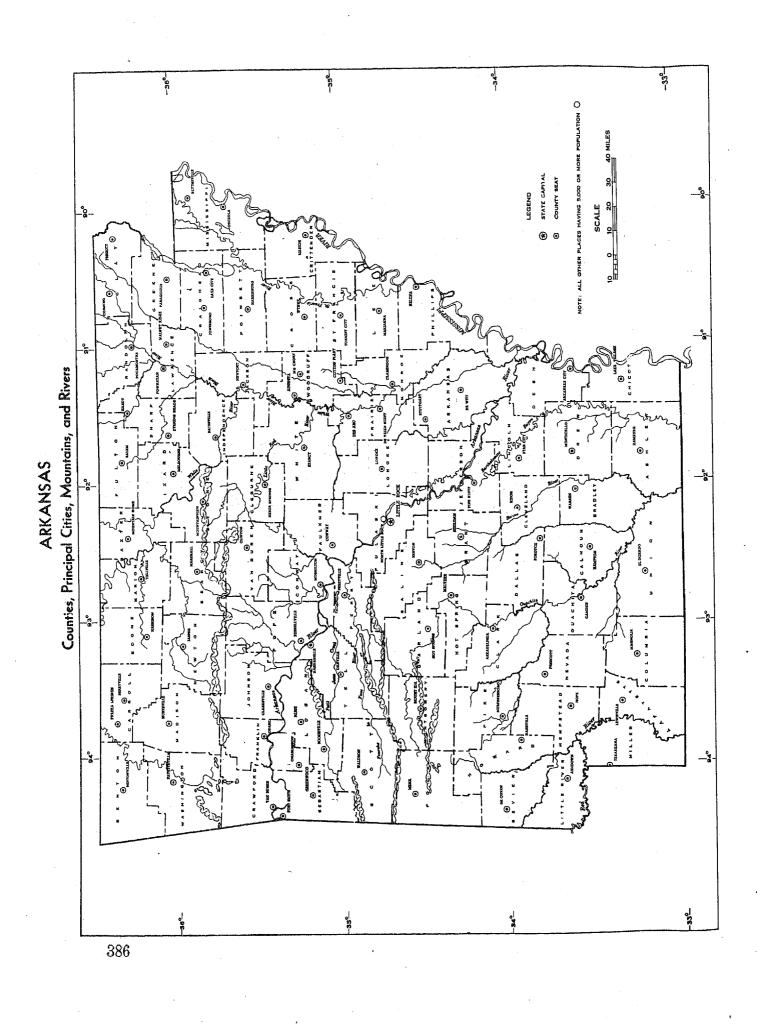

|    |
|                                                                                                                                                     |           | 511                                                                                                                                                                 |    |
| • • • • • • • • • • • • • • • • • • • •                                                                                                             |           |                                                                                                                                                                     |    |



[A minus sign (-) denotes decrease]

|                                       | ,                                 |                                   | •                                 |                            |                     |
|---------------------------------------|-----------------------------------|-----------------------------------|-----------------------------------|----------------------------|---------------------|
|                                       | 1940                              | 1930                              | 1920                              | INCRE<br>1930 TO           | ASE,<br>1940        |
| CLASS                                 | (April 1)                         | (April 1)                         | (January 1)                       | Number