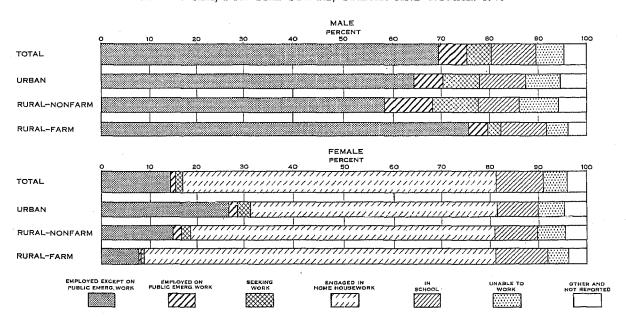

799,134                       | 617,324<br>445,766                   | 39.2<br>34.0                 | 62.3<br>55.8                                         | 810,026<br>675,312                   | 515,848<br>416,123                   | 474,813<br>377,514                   | 58.6<br>55.9                 | 92.0<br>90.7                                         | 764,423<br>636,252                   | 475,346<br>363,011                   | 142,511<br>66,252                  | 18.6<br>10.7                           | 30.0<br>17.8                                         |

<sup>&</sup>lt;sup>1</sup> Figures for 1900 to 1930 represent gainful workers 14 years old and over.

## PERCENT DISTRIBUTION OF PERSONS 14 YEARS OLD AND OVER, BY EMPLOYMENT STATUS AND SEX, FOR THE STATE, URBAN AND RURAL: 1940



### Table 21.—COMPOSITION OF THE POPULATION, BY COUNTIES: 1940

| SUBJECT                                                                 | Arkan-           | Auhley           | Baxter           | Benton                  | Boone           | Bradley         | Calhoun        | Carroll            | Chicot               | Clark          | Clay                                  | Cle-<br>burne  | Cleve-         | Colum-<br>bia         | Conway         | Craig-<br>head | Craw-<br>ford    |
|-------------------------------------------------------------------------|------------------|------------------|------------------|-------------------------|-----------------|-----------------|----------------|--------------------|----------------------|----------------|--------------------------------------