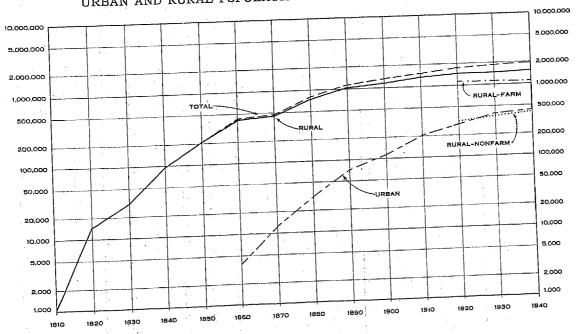

br>1 | 431,910<br>382,878<br>290,497<br>202,681<br>111,733<br>73,159<br>32,020<br>12,880<br>3,727 | 49,032<br>92,381<br>87,816<br>90,948<br>38,574<br>41,139<br>19,640<br>8,653<br>3,727 | 12.8<br>31.8<br>43.5<br>81.4<br>52.7<br>128.5<br>158.6<br>832.2 | 1,517,477 1,471,604 1,461,707 1,971,768 1,199,831 1,055,052 770,506 472,091 431,723 209,897 97,574 80,388 14,273 1,068 | 45,673<br>9,897<br>89,939<br>171,937<br>144,779<br>284,547<br>40,368<br>221,826<br>112,323<br>67,185<br>16,115<br>13,211 | 3.1<br>0.7<br>6.5<br>14.5<br>13.7<br>36.9<br>63.2<br>9.4<br>105.7<br>115.1<br>221.1<br>112.9 | 22.2<br>20.6<br>16.6<br>12.9<br>8.5<br>6.5<br>4.0<br>2.6 | 77.8<br>79.4<br>83.4<br>87.1<br>91.5<br>93.5<br>98.0<br>97.4<br>99.1<br>100.0<br>100.0 |

## URBAN AND RURAL POPULATION FOR THE STATE: 1810 TO 1940



### CHARACTERISTICS OF THE POPULATION

### Table.4.—RACE, BY NATIVITY AND SEX, FOR THE STATE: 1850 TO 1940

[Figures for white population in 1930 have been revised to include Mexicans who were classified with "Other races" in the 1930 reports. Figures for 1850 not reported for "Other races." Percent not shown where less than 0.1 or where base is less than 100. Sex ratio not shown where number of females is less than 100]

|                                   |                               |                                  | than 0.1 or                  | *                |                 | OTHER           |               |              |                            | RCENT | BY RA  | CE             |                         | PERC          | ENT BY | NATIV                | TTY