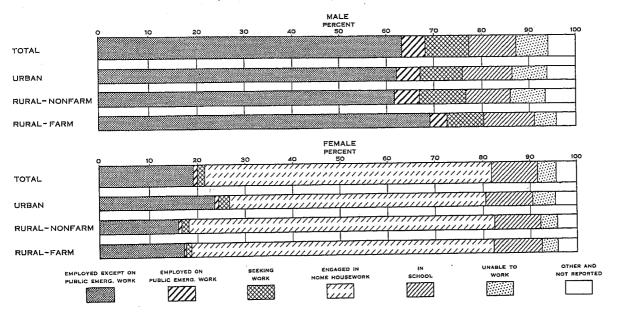

| 111,405<br>98,078<br>5,888<br>7,994<br>76,764<br>45,919                        | 60.7<br>61.5<br>91.1<br>43.5<br>64.7<br>64.0         | 85.5<br>87.0<br>97.8<br>66.7<br>88.0                         | 150,560<br>132,104<br>2,146<br>16,310<br>85,780<br>51,186                      | 98,683<br>87,098<br>1,699<br>9,886<br>55,831<br>38,484                         | 17,906<br>15,071<br>675<br>2,160<br>10,441<br>6,407                      | 11.9<br>11.4<br>31.5<br>13.2<br>12.2                 | 18.1<br>17.3<br>39.7<br>21.8<br>18.7<br>19:7                 |

<sup>&</sup>lt;sup>1</sup> Figures for 1900 to 1930 represent gainful workers 14 years old and over.

# PERCENT DISTRIBUTION OF PERSONS 14 YEARS OLD AND OVER, BY EMPLOYMENT STATUS AND SEX, FOR THE STATE, URBAN AND RURAL: 1940



Table 21.—COMPOSITION OF THE POPULATION, BY COUNTIES: 1940

[Includes 1930 population by race and nativity. Figures for white population in 1930 include Mexicans classified with "Other races" in the 1930 reports. Percent not shown where less than 0.1]

| Number attending school.    2,417   4,672   1,607   3,850   1,984   1,985   2,616   70,11   98,19   05,19   05,19   05,19   05,19   05,10   05,10   05,10   05,10   05,10   05,10   05,10   05,10   05,10   05,10   05,10   05,10   05,10   05,10   05,10   05,10   05,10   05,10   05,10   05,10   05,10   05,10   05,10   05,10   05,10   05,10   05,10   05,10   05,10   05,10   05,10   05,10   05,10   05,10   05,10   05,10   05,10   05,10   05,10   05,10   05,10   05,10   05,10   05,10   05,10   05,10   05,10   05,10   05,10   05,10   05,10   05,