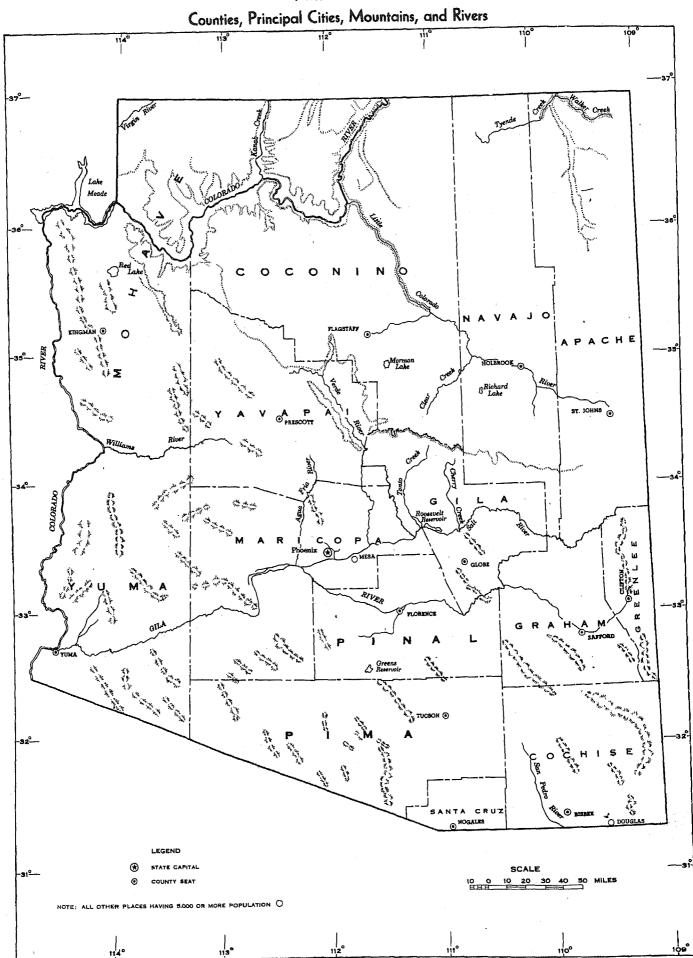

|                                                                                         |

ARIZONA



Table 1.—POPULATION OF THE STATE, URBAN AND RURAL: 1920 TO 1940

[A minus sign (---) denotes decrease]

| CLASS         | 1940      | 1930      | 1920        | INCRE<br>1930 TO |         |
|---------------|-----------|-----------|-------------|------------------|---------|
|               | (April 1) | (Āpril 1) | (January 1) | Number           | Percent |
| Total         | 499,261   | 435,573   | 384,162     | 63,688           | 14.6    |
| Urban         | 173,981   | 149,856   | 120,788     | 24,125           | 16.1    |
| Urban-farm    | 426       | 176       | 893         | 250              | 142.0   |
| Rural         | 325,280   | 285,717   | 213,374     | 89,563           | 18.8    |
| Rural-nonfarm | 211,258   | 186,898   | 1123,207    | 24,860           | 13.0    |
| Rural-farm