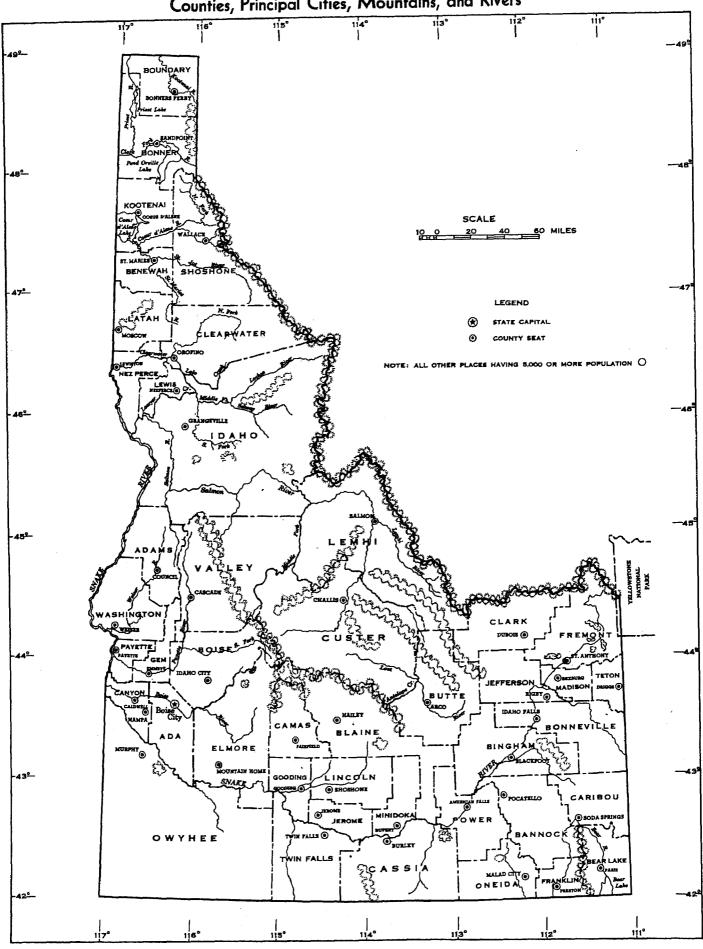

IDAHO
Counties, Principal Cities, Mountains, and Rivers

[A minus sign (-) denotes decrease]

| CLASS                          | 1940                          | 1930                          | 1920                          | INCRE<br>1930 TO           |                     |
|--------------------------------|-------------------------------|-------------------------------|-------------------------------|----------------------------|---------------------|
|                                | (April 1)                     | (April 1)                     | (January 1)                   | Number                     | Percent             |
| Total                          | 524,873                       | 445,032                       | 431,865                       | 79,841                     | 17.9                |
| Urban<br>Urban-farm            | 176,708<br>2,566              | 129,507<br>2,265              | 119,037<br>4,839              | 47,201<br>301              | 36.4<br>13.3        |
| Rural Rural-nonfarm Rural-farm | 348,165<br>148,149<br>200,016 | 315,525<br>129,425<br>186,100 | 312,829<br>116,266<br>196,563 | 32,640<br>18,724<br>13,916 | 10.3<br>14.5<br>7.5 |
| Percent                        | 100.0                         | 100.0                         | . 100.0                       |                            |                     |
| Urban                          | 33.7                          | 29.1                          | 27.6                          | -                          | -                   |
| Rural-nonfarm                  | 66.3<br>28.2<br>38.1          | 70.9<br>29.1<br>41.8          | 72.4<br>26.9<br>45.5          | -                          | =                   |