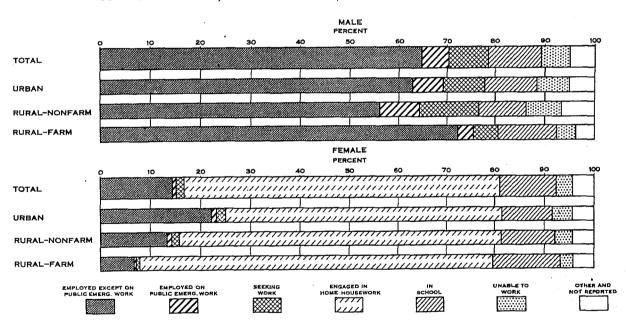

| 228,447<br>106,044                 | 130,060<br>62,053                  |                                   |                                                      | 185,546<br>93,367                  |                                    |                                     |                                        |                                                      |                     |                             |                                     |                                        |                                                      |

<sup>&</sup>lt;sup>1</sup> Figures for 1900 to 1930 represent gainful workers 14 years old and over.

## PERCENT DISTRIBUTION OF PERSONS 14 YEARS OLD AND OVER, BY EMPLOYMENT STATUS AND SEX, FOR THE STATE, URBAN AND RURAL: 1940



#### Table 21.—COMPOSITION OF THE POPULATION, BY COUNTIES: 1940

[Includes 1930 population by race and nativity. Figures for white population in 1930 include Mexicans classified with "Other races" in the 1930 reports. Percent not shown where less than 0.1

| fillindes 1950 population by race and in                               |                  | ~              |                  |                | or where       | base is les      | s than 100     | l                 |                 |                    |                |              |              |                  |                |
|------------------------------------------------------------------------|------------------|----------------|------------------|----------------|----------------|------------------|----------------|