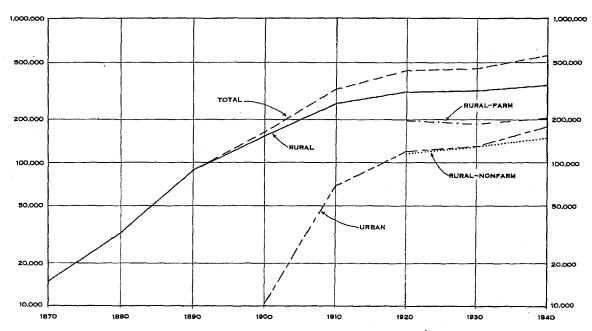

Table 3.—URBAN AND RURAL POPULATION, FOR THE STATE: 1870 TO 1940

[Classification in accordance with 1940 definitions. A minus sign (---) denotes decrease]

|             | т                                      | HE STATE                                                             |                                               |                                | urban p                                           | LACES                                          |                              | RURA                                                                              | L TERRITORY                                                        |                                                       | PERCENT                             | OF TOTAL                                               |
|-------------|----------------------------------------|----------------------------------------------------------------------|-----------------------------------------------|--------------------------------|---------------------------------------------------|------------------------------------------------|------------------------------|-----------------------------------------------------------------------------------|--------------------------------------------------------------------|-------------------------------------------------------|-------------------------------------|--------------------------------------------------------|
| CENSUS YEAR | Population                             | Increase over                                                        |                                               | Number<br>of                   | Population                                        | Increase over                                  |                              | Population                                                                        | Increase over                                                      |                                                       | Urban                               | Rural                                                  |
|             |                                        | Number                                                               | Percent                                       | places                         |                                                   | Number                                         | Percent                      |                                                                                   | Number                                                             | Percent                                               |                                     |                                                        |
| 1940        | 325,594<br>161,772<br>88,548<br>32,610 | 79,841<br>13,166<br>106,272<br>163,822<br>78,224<br>55,938<br>17,611 | 17.9<br>3.0<br>32.6<br>101.3<br>82.7<br>171.5 | 26<br>21<br>20<br>12<br>2<br>- | 176,708<br>129,507<br>119,037<br>69,898<br>10,003 | 47,201<br>10,470<br>49,139<br>59,895<br>10,003 | 36.4<br>8.8<br>70.3<br>598.8 | 348,165<br>315,525<br>312,829<br>255,696<br>151,769<br>88,548<br>32,610<br>14,999 | 32,640<br>2,696<br>57,133<br>103,927<br>63,221<br>55,938<br>17,611 | 10.3<br>0.9<br>22.3<br>68.5<br>71.4<br>171.5<br>117.4 | 33.7<br>29.1<br>27.6<br>21.5<br>6.2 | 65,3<br>70,9<br>72,4<br>78,5<br>93,8<br>100,0<br>100,0 |

#### URBAN AND RURAL POPULATION FOR THE STATE: 1870 TO 1940