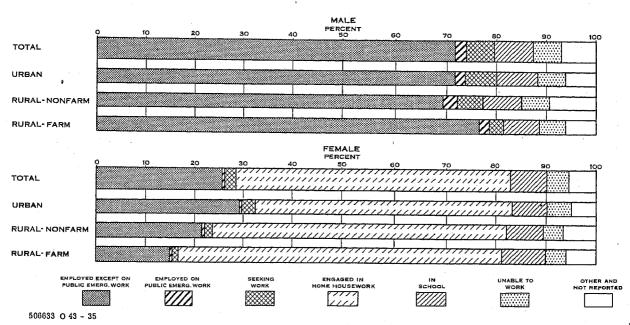

| Section   Sect   |                                   | Δ.               | LL CLASSE | s        | _                |         |                                       |        | is. Ferceni |        |              |        |        |          |        |             |
|--------------------------------------------------------------------------------------------------------------------------------------------------------------------------------------------------------------------------------------------------------------------------------------------------------------------------------------------------------------------------------------------------------------------------------------------------------------------------------------------------------------------------------------------------------------------------------------------------------------------------------------------------------------------------------------------------------------------------------------------------------------------------------------------------------------------------------------------------------------------------------------------------------------------------------------------------------------------------------------------------------------------------------------------------------------------------------------------------------------------------------------------------------------------------------------------------------------------------------------------------------------------------------------------------------------------------------------------------------------------------------------------------------------------------------------------------------------------------------------------------------------------------------------------------------------------------------------------------------------------------------------------------------------------------------------------------------------------------------------------------------------------------------------------------------------------------------------------------------------------------------------------------------------------------------------------------------------------------------------------------------------------------------------------------------------------------------------------------------------------------------|-----------------------------------|------------------|-----------|----------|------------------|---------|---------------------------------------|--------|-------------|--------|--------------|--------|--------|----------|--------|-------------|
| Care      | AREA, AGE, AND CENSUS YEAR        |                  | U .       |          |                  | 11      | · · · · · · · · · · · · · · · · · · · |        | S .         | 1      | <del> </del> | 1      | 1      | <u> </u> | HER RA | CES         |
| A.                                                                                                                                                                                                                                                                                                                                                                                                                                                                                                                                                                                                                                                                                                                                                                                                                                                                                                                                                                                                                                                                                                                                                                                                                                                                                                                                                                                                                                                                                                                                                                                                                                                                                                                                                                                                                                                                                                                                                                                                                                                                                                                             | URBAN                             |                  |           | - Cinaic | - Total          | Iviale  | Female                                | Total  | Male        | Female | Total        | Male   | Female | Total    | Male   | Female      |
| March   Parch   Parc   |                                   | 1,080,351        | 531,962   | 548.389  | 826.228          | 405 879 | 420 956                               | 66 400 | 24 605      | 63.005 |              |        | 05     |          |        |             |
| 10 of press. 19,797   40,000   40,000   40,000   40,000   40,000   40,000   40,000   40,000   40,000   40,000   40,000   40,000   40,000   40,000   40,000   40,000   40,000   40,000   40,000   40,000   40,000   40,000   40,000   40,000   40,000   40,000   40,000   40,000   40,000   40,000   40,000   40,000   40,000   40,000   40,000   40,000   40,000   40,000   40,000   40,000   40,000   40,000   40,000   40,000   40,000   40,000   40,000   40,000   40,000   40,000   40,000   40,000   40,000   40,000   40,000   40,000   40,000   40,000   40,000   40,000   40,000   40,000   40,000   40,000   40,000   40,000   40,000   40,000   40,000   40,000   40,000   40,000   40,000   40,000   40,000   40,000   40,000   40,000   40,000   40,000   40,000   40,000   40,000   40,000   40,000   40,000   40,000   40,000   40,000   40,000   40,000   40,000   40,000   40,000   40,000   40,000   40,000   40,000   40,000   40,000   40,000   40,000   40,000   40,000   40,000   40,000   40,000   40,000   40,000   40,000   40,000   40,000   40,000   40,000   40,000   40,000   40,000   40,000   40,000   40,000   40,000   40,000   40,000   40,000   40,000   40,000   40,000   40,000   40,000   40,000   40,000   40,000   40,000   40,000   40,000   40,000   40,000   40,000   40,000   40,000   40,000   40,000   40,000   40,000   40,000   40,000   40,000   40,000   40,000   40,000   40,000   40,000   40,000   40,000   40,000   40,000   40,000   40,000   40,000   40,000   40,000   40,000   40,000   40,000   40,000   40,000   40,000   40,000   40,000   40,000   40,000   40,000   40,000   40,000   40,000   40,000   40,000   40,000   40,000   40,000   40,000   40,000   40,000   40,000   40,000   40,000   40,000   40,000   40,000   40,000   40,000   40,000   40,000   40,000   40,000   40,000   40,000   40,000   40,000   40,000   40,000   40,000   40,000   40,000   40,000   40,000   40,000   40,000   40,000   40,000   40,000   40,000   40,000   40,000   40,000   40,000   40,000   40,000   40,000   40,000   40,000   40,000   40,000   40,000   40,000   | Under 5 years                     | 72,156           | 36,633    | 35,523   | 57,263           | 29,168  | 28,095                                |        |             |        |              |        |        |          |        |             |
| 0 20 19 19 19 19 19 19 19 19 19 19 19 19 19                                                                                                                                                                                                                                                                                                                                                                                                                                                                                                                                                                                                                                                                                                                                                                                                                                                                                                                                                                                                                                                                                                                                                                                                                                                                                                                                                                                                                                                                                                                                                                                                                                                                                                                                                                                                                                                                                                                                                                                                                                                                                    | 10 to 14 years                    | 25 700           |           |          |                  |         |                                       |        | 81          | 68     | 15,886       | 7,723  | 8.100  | 53       | 27     | 25          |
| 15 10 3 9 9 9 1                                                                                                                                                                                                                                                                                                                                                                                                                                                                                                                                                                                                                                                                                                                                                                                                                                                                                                                                                                                                                                                                                                                                                                                                                                                                                                                                                                                                                                                                                                                                                                                                                                                                                                                                                                                                                                                                                                                                                                                                                                                                                                                | 15 to 19 years                    | 96,159           | 47,132    | 49,027   | 79,074           |         |                                       |        |             |        |              |        |        | 58<br>59 |        |             |
| 15 10 3 9 9 9 1                                                                                                                                                                                                                                                                                                                                                                                                                                                                                                                                                                                                                                                                                                                                                                                                                                                                                                                                                                                                                                                                                                                                                                                                                                                                                                                                                                                                                                                                                                                                                                                                                                                                                                                                                                                                                                                                                                                                                                                                                                                                                                                | 25 to 29 years                    | 99,009           |           |          | 84,594<br>78,557 |         |                                       |        | 481         | 515    | 16,403       | 7,484  | 8,919  | 29       | 17     | 12          |
| 1968   1978   1978   1978   1978   1978   1978   1978   1978   1978   1978   1978   1978   1978   1978   1978   1978   1978   1978   1978   1978   1978   1978   1978   1978   1978   1978   1978   1978   1978   1978   1978   1978   1978   1978   1978   1978   1978   1978   1978   1978   1978   1978   1978   1978   1978   1978   1978   1978   1978   1978   1978   1978   1978   1978   1978   1978   1978   1978   1978   1978   1978   1978   1978   1978   1978   1978   1978   1978   1978   1978   1978   1978   1978   1978   1978   1978   1978   1978   1978   1978   1978   1978   1978   1978   1978   1978   1978   1978   1978   1978   1978   1978   1978   1978   1978   1978   1978   1978   1978   1978   1978   1978   1978   1978   1978   1978   1978   1978   1978   1978   1978   1978   1978   1978   1978   1978   1978   1978   1978   1978   1978   1978   1978   1978   1978   1978   1978   1978   1978   1978   1978   1978   1978   1978   1978   1978   1978   1978   1978   1978   1978   1978   1978   1978   1978   1978   1978   1978   1978   1978   1978   1978   1978   1978   1978   1978   1978   1978   1978   1978   1978   1978   1978   1978   1978   1978   1978   1978   1978   1978   1978   1978   1978   1978   1978   1978   1978   1978   1978   1978   1978   1978   1978   1978   1978   1978   1978   1978   1978   1978   1978   1978   1978   1978   1978   1978   1978   1978   1978   1978   1978   1978   1978   1978   1978   1978   1978   1978   1978   1978   1978   1978   1978   1978   1978   1978   1978   1978   1978   1978   1978   1978   1978   1978   1978   1978   1978   1978   1978   1978   1978   1978   1978   1978   1978   1978   1978   1978   1978   1978   1978   1978   1978   1978   1978   1978   1978   1978   1978   1978   1978   1978   1978   1978   1978   1978   1978   1978   1978   1978   1978   1978   1978   1978   1978   1978   1978   1978   1978   1978   1978   1978   1978   1978   1978   1978   1978   1978   1978   1978   1978   1978   1978   1978   1978   1978   1978   1978   1978   1978   1978      | 30 to 34 years.                   | 92,724           |           |          |                  |         |                                       |        |             |        |              |        |        |          |        |             |
| 1968   1978   1978   1978   1978   1978   1978   1978   1978   1978   1978   1978   1978   1978   1978   1978   1978   1978   1978   1978   1978   1978   1978   1978   1978   1978   1978   1978   1978   1978   1978   1978   1978   1978   1978   1978   1978   1978   1978   1978   1978   1978   1978   1978   1978   1978   1978   1978   1978   1978   1978   1978   1978   1978   1978   1978   1978   1978   1978   1978   1978   1978   1978   1978   1978   1978   1978   1978   1978   1978   1978   1978   1978   1978   1978   1978   1978   1978   1978   1978   1978   1978   1978   1978   1978   1978   1978   1978   1978   1978   1978   1978   1978   1978   1978   1978   1978   1978   1978   1978   1978   1978   1978   1978   1978   1978   1978   1978   1978   1978   1978   1978   1978   1978   1978   1978   1978   1978   1978   1978   1978   1978   1978   1978   1978   1978   1978   1978   1978   1978   1978   1978   1978   1978   1978   1978   1978   1978   1978   1978   1978   1978   1978   1978   1978   1978   1978   1978   1978   1978   1978   1978   1978   1978   1978   1978   1978   1978   1978   1978   1978   1978   1978   1978   1978   1978   1978   1978   1978   1978   1978   1978   1978   1978   1978   1978   1978   1978   1978   1978   1978   1978   1978   1978   1978   1978   1978   1978   1978   1978   1978   1978   1978   1978   1978   1978   1978   1978   1978   1978   1978   1978   1978   1978   1978   1978   1978   1978   1978   1978   1978   1978   1978   1978   1978   1978   1978   1978   1978   1978   1978   1978   1978   1978   1978   1978   1978   1978   1978   1978   1978   1978   1978   1978   1978   1978   1978   1978   1978   1978   1978   1978   1978   1978   1978   1978   1978   1978   1978   1978   1978   1978   1978   1978   1978   1978   1978   1978   1978   1978   1978   1978   1978   1978   1978   1978   1978   1978   1978   1978   1978   1978   1978   1978   1978   1978   1978   1978   1978   1978   1978   1978   1978   1978   1978   1978   1978   1978   1978   1978   1978   1978      | 35 to 39 years                    | 87,339           |           |          |                  |         |                                       |        |             | 2,856  |              | 8,750  |        | 1        |        |             |
| 1968   1978   1978   1978   1978   1978   1978   1978   1978   1978   1978   1978   1978   1978   1978   1978   1978   1978   1978   1978   1978   1978   1978   1978   1978   1978   1978   1978   1978   1978   1978   1978   1978   1978   1978   1978   1978   1978   1978   1978   1978   1978   1978   1978   1978   1978   1978   1978   1978   1978   1978   1978   1978   1978   1978   1978   1978   1978   1978   1978   1978   1978   1978   1978   1978   1978   1978   1978   1978   1978   1978   1978   1978   1978   1978   1978   1978   1978   1978   1978   1978   1978   1978   1978   1978   1978   1978   1978   1978   1978   1978   1978   1978   1978   1978   1978   1978   1978   1978   1978   1978   1978   1978   1978   1978   1978   1978   1978   1978   1978   1978   1978   1978   1978   1978   1978   1978   1978   1978   1978   1978   1978   1978   1978   1978   1978   1978   1978   1978   1978   1978   1978   1978   1978   1978   1978   1978   1978   1978   1978   1978   1978   1978   1978   1978   1978   1978   1978   1978   1978   1978   1978   1978   1978   1978   1978   1978   1978   1978   1978   1978   1978   1978   1978   1978   1978   1978   1978   1978   1978   1978   1978   1978   1978   1978   1978   1978   1978   1978   1978   1978   1978   1978   1978   1978   1978   1978   1978   1978   1978   1978   1978   1978   1978   1978   1978   1978   1978   1978   1978   1978   1978   1978   1978   1978   1978   1978   1978   1978   1978   1978   1978   1978   1978   1978   1978   1978   1978   1978   1978   1978   1978   1978   1978   1978   1978   1978   1978   1978   1978   1978   1978   1978   1978   1978   1978   1978   1978   1978   1978   1978   1978   1978   1978   1978   1978   1978   1978   1978   1978   1978   1978   1978   1978   1978   1978   1978   1978   1978   1978   1978   1978   1978   1978   1978   1978   1978   1978   1978   1978   1978   1978   1978   1978   1978   1978   1978   1978   1978   1978   1978   1978   1978   1978   1978   1978   1978   1978   1978   1978   1978   1978      | 45 to 49 years                    | 72,165           | 36,355    | 35,810   | 51,356           | 25,250  |                                       |        |             |        | 14,833       |        |        | 69       | 68     | 6           |
| 1968   1978   1978   1978   1978   1978   1978   1978   1978   1978   1978   1978   1978   1978   1978   1978   1978   1978   1978   1978   1978   1978   1978   1978   1978   1978   1978   1978   1978   1978   1978   1978   1978   1978   1978   1978   1978   1978   1978   1978   1978   1978   1978   1978   1978   1978   1978   1978   1978   1978   1978   1978   1978   1978   1978   1978   1978   1978   1978   1978   1978   1978   1978   1978   1978   1978   1978   1978   1978   1978   1978   1978   1978   1978   1978   1978   1978   1978   1978   1978   1978   1978   1978   1978   1978   1978   1978   1978   1978   1978   1978   1978   1978   1978   1978   1978   1978   1978   1978   1978   1978   1978   1978   1978   1978   1978   1978   1978   1978   1978   1978   1978   1978   1978   1978   1978   1978   1978   1978   1978   1978   1978   1978   1978   1978   1978   1978   1978   1978   1978   1978   1978   1978   1978   1978   1978   1978   1978   1978   1978   1978   1978   1978   1978   1978   1978   1978   1978   1978   1978   1978   1978   1978   1978   1978   1978   1978   1978   1978   1978   1978   1978   1978   1978   1978   1978   1978   1978   1978   1978   1978   1978   1978   1978   1978   1978   1978   1978   1978   1978   1978   1978   1978   1978   1978   1978   1978   1978   1978   1978   1978   1978   1978   1978   1978   1978   1978   1978   1978   1978   1978   1978   1978   1978   1978   1978   1978   1978   1978   1978   1978   1978   1978   1978   1978   1978   1978   1978   1978   1978   1978   1978   1978   1978   1978   1978   1978   1978   1978   1978   1978   1978   1978   1978   1978   1978   1978   1978   1978   1978   1978   1978   1978   1978   1978   1978   1978   1978   1978   1978   1978   1978   1978   1978   1978   1978   1978   1978   1978   1978   1978   1978   1978   1978   1978   1978   1978   1978   1978   1978   1978   1978   1978   1978   1978   1978   1978   1978   1978   1978   1978   1978   1978   1978   1978   1978   1978   1978   1978   1978   1978   1978      | 55 to 59 years                    | 61,698<br>47,424 |           |          |                  | 20,908  | 22,262                                | 9,285  | 5,245       | 4,040  | 9,200        | 4,792  | 4,408  | 43       |        | 10          |
| 1968   1978   1978   1978   1978   1978   1978   1978   1978   1978   1978   1978   1978   1978   1978   1978   1978   1978   1978   1978   1978   1978   1978   1978   1978   1978   1978   1978   1978   1978   1978   1978   1978   1978   1978   1978   1978   1978   1978   1978   1978   1978   1978   1978   1978   1978   1978   1978   1978   1978   1978   1978   1978   1978   1978   1978   1978   1978   1978   1978   1978   1978   1978   1978   1978   1978   1978   1978   1978   1978   1978   1978   1978   1978   1978   1978   1978   1978   1978   1978   1978   1978   1978   1978   1978   1978   1978   1978   1978   1978   1978   1978   1978   1978   1978   1978   1978   1978   1978   1978   1978   1978   1978   1978   1978   1978   1978   1978   1978   1978   1978   1978   1978   1978   1978   1978   1978   1978   1978   1978   1978   1978   1978   1978   1978   1978   1978   1978   1978   1978   1978   1978   1978   1978   1978   1978   1978   1978   1978   1978   1978   1978   1978   1978   1978   1978   1978   1978   1978   1978   1978   1978   1978   1978   1978   1978   1978   1978   1978   1978   1978   1978   1978   1978   1978   1978   1978   1978   1978   1978   1978   1978   1978   1978   1978   1978   1978   1978   1978   1978   1978   1978   1978   1978   1978   1978   1978   1978   1978   1978   1978   1978   1978   1978   1978   1978   1978   1978   1978   1978   1978   1978   1978   1978   1978   1978   1978   1978   1978   1978   1978   1978   1978   1978   1978   1978   1978   1978   1978   1978   1978   1978   1978   1978   1978   1978   1978   1978   1978   1978   1978   1978   1978   1978   1978   1978   1978   1978   1978   1978   1978   1978   1978   1978   1978   1978   1978   1978   1978   1978   1978   1978   1978   1978   1978   1978   1978   1978   1978   1978   1978   1978   1978   1978   1978   1978   1978   1978   1978   1978   1978   1978   1978   1978   1978   1978   1978   1978   1978   1978   1978   1978   1978   1978   1978   1978   1978   1978   1978   1978   1978   1978      | 60 to 64 years                    | 38,421           | 17,780    | 20,641   | 27,556           | 12,288  |                                       |        |             |        |              |        |        |          |        | 2           |
| 1968   1978   1978   1978   1978   1978   1978   1978   1978   1978   1978   1978   1978   1978   1978   1978   1978   1978   1978   1978   1978   1978   1978   1978   1978   1978   1978   1978   1978   1978   1978   1978   1978   1978   1978   1978   1978   1978   1978   1978   1978   1978   1978   1978   1978   1978   1978   1978   1978   1978   1978   1978   1978   1978   1978   1978   1978   1978   1978   1978   1978   1978   1978   1978   1978   1978   1978   1978   1978   1978   1978   1978   1978   1978   1978   1978   1978   1978   1978   1978   1978   1978   1978   1978   1978   1978   1978   1978   1978   1978   1978   1978   1978   1978   1978   1978   1978   1978   1978   1978   1978   1978   1978   1978   1978   1978   1978   1978   1978   1978   1978   1978   1978   1978   1978   1978   1978   1978   1978   1978   1978   1978   1978   1978   1978   1978   1978   1978   1978   1978   1978   1978   1978   1978   1978   1978   1978   1978   1978   1978   1978   1978   1978   1978   1978   1978   1978   1978   1978   1978   1978   1978   1978   1978   1978   1978   1978   1978   1978   1978   1978   1978   1978   1978   1978   1978   1978   1978   1978   1978   1978   1978   1978   1978   1978   1978   1978   1978   1978   1978   1978   1978   1978   1978   1978   1978   1978   1978   1978   1978   1978   1978   1978   1978   1978   1978   1978   1978   1978   1978   1978   1978   1978   1978   1978   1978   1978   1978   1978   1978   1978   1978   1978   1978   1978   1978   1978   1978   1978   1978   1978   1978   1978   1978   1978   1978   1978   1978   1978   1978   1978   1978   1978   1978   1978   1978   1978   1978   1978   1978   1978   1978   1978   1978   1978   1978   1978   1978   1978   1978   1978   1978   1978   1978   1978   1978   1978   1978   1978   1978   1978   1978   1978   1978   1978   1978   1978   1978   1978   1978   1978   1978   1978   1978   1978   1978   1978   1978   1978   1978   1978   1978   1978   1978   1978   1978   1978   1978   1978   1978   1978   1978      | 70 to 74 years                    | 20,103           |           |          |                  |         |                                       |        | 2,432       | 2,555  | 3,853        | 1,840  | 2,013  | 19       | 19     | -           |
| 1.   1.   1.   1.   1.   1.   1.   1.                                                                                                                                                                                                                                                                                                                                                                                                                                                                                                                                                                                                                                                                                                                                                                                                                                                                                                                                                                                                                                                                                                                                                                                                                                                                                                                                                                                                                                                                                                                                                                                                                                                                                                                                                                                                                                                                                                                                                                                                                                                                                          | 75 years and over                 | 20,154           |           | 12,075   |                  |         |                                       |        |             |        |              |        |        |          |        |             |
| All segs: 1900.    Prof. of System   Prof. of Sy | 5 years                           | 13,300           |           | 6,579    |                  |         | 5,255                                 |        |             | 2      |              |        |        |          |        | 4           |
| All segs: 1900.    Prof. of System   Prof. of Sy | 14 years                          | 17,676           | 8,962     | 8,714    | 14,255           | 7,352   |                                       |        |             |        |              |        |        |          |        | 6           |
| All segs: 1900.    Prof. of System   Prof. of Sy | 16 and 17 years                   | 36,943           |           |          |                  | 7,406   |                                       |        | 56          | 41     | 3,189        | 1,458  | 1,731  | 7        |        |             |
| All segs: 1900.    Prof. of System   Prof. of Sy | 21 years and over                 | 730,922          |           |          |                  | 264,391 |                                       |        |             |        |              |        |        |          |        |             |
| Trigger   Property     | All sees: 1030                    | 974 869          | 479,180   | 495,689  | 736,011          | 359,138 | 376.873                               | 78.382 | 40.921      |        |              |        |        |          | -      |             |
| \$\$ 0.39 years.                                                                                                                                                                                                                                                                                                                                                                                                                                                                                                                                                                                                                                                                                                                                                                                                                                                                                                                                                                                                                                                                                                                                                                                                                                                                                                                                                                                                                                                                                                                                                                                                                                                                                                                                                                                                                                                                                                                                                                                                                                                                                                               | Under 5 years                     | 78,711           |           | 38,852   | 64,836           | 32,975  | 31,861                                |        |             |        |              |        |        |          |        |             |
| \$\$ 0.39 years.                                                                                                                                                                                                                                                                                                                                                                                                                                                                                                                                                                                                                                                                                                                                                                                                                                                                                                                                                                                                                                                                                                                                                                                                                                                                                                                                                                                                                                                                                                                                                                                                                                                                                                                                                                                                                                                                                                                                                                                                                                                                                                               | 10 to 14 years                    | 89,197<br>83,217 |           |          |                  |         | 36,688                                | 457    | 236         | 221    | 14,742       | 7,069  | 7,673  | 48       | 25     | 23          |
| \$\$ 0.39 years.                                                                                                                                                                                                                                                                                                                                                                                                                                                                                                                                                                                                                                                                                                                                                                                                                                                                                                                                                                                                                                                                                                                                                                                                                                                                                                                                                                                                                                                                                                                                                                                                                                                                                                                                                                                                                                                                                                                                                                                                                                                                                                               | 15 to 19 years                    | 83,003           | 40,317    | 42,686   | 68,565           | 33,845  | 34,720                                | 1,641  | 784         | 857    | 12,754       | 5,655  | 7,099  |          |        |             |
| \$\$ 0.39 years.                                                                                                                                                                                                                                                                                                                                                                                                                                                                                                                                                                                                                                                                                                                                                                                                                                                                                                                                                                                                                                                                                                                                                                                                                                                                                                                                                                                                                                                                                                                                                                                                                                                                                                                                                                                                                                                                                                                                                                                                                                                                                                               | 25 to 29 years                    | 86,766           | 42,731    |          |                  |         |                                       |        |             |        | 16,674       |        |        | 1'11     | 103    | 8           |
| Todar   1   1987                                                                                                                                                                                                                                                                                                                                                                                                                                                                                                                                                                                                                                                                                                                                                                                                                                                                                                                                                                                                                                                                                                                                                                                                                                                                                                                                                                                                                                                                                                                                                                                                                                                                                                                                                                                                                                                                                                                                                                                                                                                                                                               | 30 to 34 years                    | 80,761           |           | 40,642   |                  | 28,522  |                                       |        |             |        |              |        |        |          |        |             |
| Todar   1   1987                                                                                                                                                                                                                                                                                                                                                                                                                                                                                                                                                                                                                                                                                                                                                                                                                                                                                                                                                                                                                                                                                                                                                                                                                                                                                                                                                                                                                                                                                                                                                                                                                                                                                                                                                                                                                                                                                                                                                                                                                                                                                                               | 35 to 39 years                    | 80,242<br>68,196 |           |          |                  |         |                                       |        |             |        |              |        | 7,372  | 89       |        |             |
| Todar   1   1987                                                                                                                                                                                                                                                                                                                                                                                                                                                                                                                                                                                                                                                                                                                                                                                                                                                                                                                                                                                                                                                                                                                                                                                                                                                                                                                                                                                                                                                                                                                                                                                                                                                                                                                                                                                                                                                                                                                                                                                                                                                                                                               | 45 to 49 years                    | 59,157           | 29,416    | 29,741   | 39,915           | 19,146  | 20,769                                |        |             |        |              |        |        |          |        |             |
| Todar   1   1987                                                                                                                                                                                                                                                                                                                                                                                                                                                                                                                                                                                                                                                                                                                                                                                                                                                                                                                                                                                                                                                                                                                                                                                                                                                                                                                                                                                                                                                                                                                                                                                                                                                                                                                                                                                                                                                                                                                                                                                                                                                                                                               | 55 to 59 years                    | 37,859           |           |          |                  | 16,127  | 18,149                                |        | 4,196       | 3,847  | 7,285        | 3,907  | 3,378  | 52       | 48     |             |
| Todar   1   1987                                                                                                                                                                                                                                                                                                                                                                                                                                                                                                                                                                                                                                                                                                                                                                                                                                                                                                                                                                                                                                                                                                                                                                                                                                                                                                                                                                                                                                                                                                                                                                                                                                                                                                                                                                                                                                                                                                                                                                                                                                                                                                               | 60 to 64 years                    | 31,022           | 14,608    | 16,414   | 22,115           | 10,173  | 11,942                                | 5,692  | 2,827       |        |              |        |        |          |        | -           |
| Todar   1   1987                                                                                                                                                                                                                                                                                                                                                                                                                                                                                                                                                                                                                                                                                                                                                                                                                                                                                                                                                                                                                                                                                                                                                                                                                                                                                                                                                                                                                                                                                                                                                                                                                                                                                                                                                                                                                                                                                                                                                                                                                                                                                                               | 70 to 74 years.                   | 15,269           | 6,766     | 8,503    | 11,299           |         | 8,896<br>6.420                        |        |             | 2,160  | 2,069        | 974    | 1,095  | 8        | 8      | =           |
| Tracter 1 year                                                                                                                                                                                                                                                                                                                                                                                                                                                                                                                                                                                                                                                                                                                                                                                                                                                                                                                                                                                                                                                                                                                                                                                                                                                                                                                                                                                                                                                                                                                                                                                                                                                                                                                                                                                                                                                                                                                                                                                                                                                                                                                 | 75 years and over<br>Not reported | 13,971           |           |          | 9,781            | 3,866   | 5,915                                 | 2,921  | 1,330       | 1,591  | 1,267        | 534    | 733    | 2        |        | <u> </u>    |
| years                                                                                                                                                                                                                                                                                                                                                                                                                                                                                                                                                                                                                                                                                                                                                                                                                                                                                                                                                                                                                                                                                                                                                                                                                                                                                                                                                                                                                                                                                                                                                                                                                                                                                                                                                                                                                                                                                                                                                                                                                                                                                                                          | Under 1 year                      | 1                | 1 1       |          |                  | ' 1     |                                       | 1      |             | 47     | 11           | 1      | 1      |          | 1      | •           |
| 3 years                                                                                                                                                                                                                                                                                                                                                                                                                                                                                                                                                                                                                                                                                                                                                                                                                                                                                                                                                                                                                                                                                                                                                                                                                                                                                                                                                                                                                                                                                                                                                                                                                                                                                                                                                                                                                                                                                                                                                                                                                                                                                                                        | 5 years                           | 17,700           |           | 8,781    | 14,686           | 7,449   | 7,237                                 | 53     | . 32        | 21     |              |        |        |          |        |             |
| Percent: 1940. 100.0 100.0 100.0 100.0 100.0 100.0 100.0 100.0 100.0 100.0 100.0 100.0 100.0 100.0 100.0 100.0 100.0 100.0 100.0 100.0 100.0 100.0 100.0 100.0 100.0 100.0 100.0 100.0 100.0 100.0 100.0 100.0 100.0 100.0 100.0 100.0 100.0 100.0 100.0 100.0 100.0 100.0 100.0 100.0 100.0 100.0 100.0 100.0 100.0 100.0 100.0 100.0 100.0 100.0 100.0 100.0 100.0 100.0 100.0 100.0 100.0 100.0 100.0 100.0 100.0 100.0 100.0 100.0 100.0 100.0 100.0 100.0 100.0 100.0 100.0 100.0 100.0 100.0 100.0 100.0 100.0 100.0 100.0 100.0 100.0 100.0 100.0 100.0 100.0 100.0 100.0 100.0 100.0 100.0 100.0 100.0 100.0 100.0 100.0 100.0 100.0 100.0 100.0 100.0 100.0 100.0 100.0 100.0 100.0 100.0 100.0 100.0 100.0 100.0 100.0 100.0 100.0 100.0 100.0 100.0 100.0 100.0 100.0 100.0 100.0 100.0 100.0 100.0 100.0 100.0 100.0 100.0 100.0 100.0 100.0 100.0 100.0 100.0 100.0 100.0 100.0 100.0 100.0 100.0 100.0 100.0 100.0 100.0 100.0 100.0 100.0 100.0 100.0 100.0 100.0 100.0 100.0 100.0 100.0 100.0 100.0 100.0 100.0 100.0 100.0 100.0 100.0 100.0 100.0 100.0 100.0 100.0 100.0 100.0 100.0 100.0 100.0 100.0 100.0 100.0 100.0 100.0 100.0 100.0 100.0 100.0 100.0 100.0 100.0 100.0 100.0 100.0 100.0 100.0 100.0 100.0 100.0 100.0 100.0 100.0 100.0 100.0 100.0 100.0 100.0 100.0 100.0 100.0 100.0 100.0 100.0 100.0 100.0 100.0 100.0 100.0 100.0 100.0 100.0 100.0 100.0 100.0 100.0 100.0 100.0 100.0 100.0 100.0 100.0 100.0 100.0 100.0 100.0 100.0 100.0 100.0 100.0 100.0 100.0 100.0 100.0 100.0 100.0 100.0 100.0 100.0 100.0 100.0 100.0 100.0 100.0 100.0 100.0 100.0 100.0 100.0 100.0 100.0 100.0 100.0 100.0 100.0 100.0 100.0 100.0 100.0 100.0 100.0 100.0 100.0 100.0 100.0 100.0 100.0 100.0 100.0 100.0 100.0 100.0 100.0 100.0 100.0 100.0 100.0 100.0 100.0 100.0 100.0 100.0 100.0 100.0 100.0 100.0 100.0 100.0 100.0 100.0 100.0 100.0 100.0 100.0 100.0 100.0 100.0 100.0 100.0 100.0 100.0 100.0 100.0 100.0 100.0 100.0 100.0 100.0 100.0 100.0 100.0 100.0 100.0 100.0 100.0 100.0 100.0 100.0 100.0 100.0 100.0 100.0 100.0 100.0 100.0 100.0 100.0 100.0 100.0 100.0 100.0 100 | 15 years                          | 15,510           |           |          |                  |         |                                       |        |             |        |              | 958    | 1,224  | 5        | 4      | i           |
| Percent: 1940. 100.0 100.0 100.0 100.0 100.0 100.0 100.0 100.0 100.0 100.0 100.0 100.0 100.0 100.0 100.0 100.0 100.0 100.0 100.0 100.0 100.0 100.0 100.0 100.0 100.0 100.0 100.0 100.0 100.0 100.0 100.0 100.0 100.0 100.0 100.0 100.0 100.0 100.0 100.0 100.0 100.0 100.0 100.0 100.0 100.0 100.0 100.0 100.0 100.0 100.0 100.0 100.0 100.0 100.0 100.0 100.0 100.0 100.0 100.0 100.0 100.0 100.0 100.0 100.0 100.0 100.0 100.0 100.0 100.0 100.0 100.0 100.0 100.0 100.0 100.0 100.0 100.0 100.0 100.0 100.0 100.0 100.0 100.0 100.0 100.0 100.0 100.0 100.0 100.0 100.0 100.0 100.0 100.0 100.0 100.0 100.0 100.0 100.0 100.0 100.0 100.0 100.0 100.0 100.0 100.0 100.0 100.0 100.0 100.0 100.0 100.0 100.0 100.0 100.0 100.0 100.0 100.0 100.0 100.0 100.0 100.0 100.0 100.0 100.0 100.0 100.0 100.0 100.0 100.0 100.0 100.0 100.0 100.0 100.0 100.0 100.0 100.0 100.0 100.0 100.0 100.0 100.0 100.0 100.0 100.0 100.0 100.0 100.0 100.0 100.0 100.0 100.0 100.0 100.0 100.0 100.0 100.0 100.0 100.0 100.0 100.0 100.0 100.0 100.0 100.0 100.0 100.0 100.0 100.0 100.0 100.0 100.0 100.0 100.0 100.0 100.0 100.0 100.0 100.0 100.0 100.0 100.0 100.0 100.0 100.0 100.0 100.0 100.0 100.0 100.0 100.0 100.0 100.0 100.0 100.0 100.0 100.0 100.0 100.0 100.0 100.0 100.0 100.0 100.0 100.0 100.0 100.0 100.0 100.0 100.0 100.0 100.0 100.0 100.0 100.0 100.0 100.0 100.0 100.0 100.0 100.0 100.0 100.0 100.0 100.0 100.0 100.0 100.0 100.0 100.0 100.0 100.0 100.0 100.0 100.0 100.0 100.0 100.0 100.0 100.0 100.0 100.0 100.0 100.0 100.0 100.0 100.0 100.0 100.0 100.0 100.0 100.0 100.0 100.0 100.0 100.0 100.0 100.0 100.0 100.0 100.0 100.0 100.0 100.0 100.0 100.0 100.0 100.0 100.0 100.0 100.0 100.0 100.0 100.0 100.0 100.0 100.0 100.0 100.0 100.0 100.0 100.0 100.0 100.0 100.0 100.0 100.0 100.0 100.0 100.0 100.0 100.0 100.0 100.0 100.0 100.0 100.0 100.0 100.0 100.0 100.0 100.0 100.0 100.0 100.0 100.0 100.0 100.0 100.0 100.0 100.0 100.0 100.0 100.0 100.0 100.0 100.0 100.0 100.0 100.0 100.0 100.0 100.0 100.0 100.0 100.0 100.0 100.0 100.0 100.0 100.0 100.0 100.0 100.0 100.0 100.0 100.0 100.0 100 | 16 and 17 years                   | 32,930           |           | 16,798   | 27,436           | 13,623  | 13,813                                | 589    | 286         | 303    |              |        |        |          |        | 2           |
| Thefree System                                                                                                                                                                                                                                                                                                                                                                                                                                                                                                                                                                                                                                                                                                                                                                                                                                                                                                                                                                                                                                                                                                                                                                                                                                                                                                                                                                                                                                                                                                                                                                                                                                                                                                                                                                                                                                                                                                                                                                                                                                                                                                                 | Percent, 1040                     | 300.0            | 1         |          |                  |         |                                       |        |             | 1      | 103,496      | 52,080 | 51,416 | 621      | 578    | 48          |
| \$ 50 99 years                                                                                                                                                                                                                                                                                                                                                                                                                                                                                                                                                                                                                                                                                                                                                                                                                                                                                                                                                                                                                                                                                                                                                                                                                                                                                                                                                                                                                                                                                                                                                                                                                                                                                                                                                                                                                                                                                                                                                                                                                                                                                                                 | Under 5 years                     | 6.7              |           |          |                  |         |                                       |        |             |        |              |        |        |          |        |             |
| \$ 50 99 years                                                                                                                                                                                                                                                                                                                                                                                                                                                                                                                                                                                                                                                                                                                                                                                                                                                                                                                                                                                                                                                                                                                                                                                                                                                                                                                                                                                                                                                                                                                                                                                                                                                                                                                                                                                                                                                                                                                                                                                                                                                                                                                 | 5 to 9 years                      | 6.9              |           | 6.8      | 7.1              | 7.3     | 6.9                                   | 0.2    |             |        |              |        |        |          |        |             |
| \$ 50 99 years                                                                                                                                                                                                                                                                                                                                                                                                                                                                                                                                                                                                                                                                                                                                                                                                                                                                                                                                                                                                                                                                                                                                                                                                                                                                                                                                                                                                                                                                                                                                                                                                                                                                                                                                                                                                                                                                                                                                                                                                                                                                                                                 | 15 to 19 years                    | 8.9              |           |          |                  |         |                                       |        |             |        |              |        | 9.0    | 7.9      | 5.3    | 16.0        |
| \$ 50 99 years                                                                                                                                                                                                                                                                                                                                                                                                                                                                                                                                                                                                                                                                                                                                                                                                                                                                                                                                                                                                                                                                                                                                                                                                                                                                                                                                                                                                                                                                                                                                                                                                                                                                                                                                                                                                                                                                                                                                                                                                                                                                                                                 | 20 to 24 years                    | 9.4              |           |          | 10.2             | 10.4    | 10.0                                  | 1.5    | 1.4         | 1.6    | 8.8          | 8.2    |        |          |        |             |
| \$ 50 99 years                                                                                                                                                                                                                                                                                                                                                                                                                                                                                                                                                                                                                                                                                                                                                                                                                                                                                                                                                                                                                                                                                                                                                                                                                                                                                                                                                                                                                                                                                                                                                                                                                                                                                                                                                                                                                                                                                                                                                                                                                                                                                                                 | 30 to 34 years                    | 8.6              |           |          |                  |         |                                       |        |             |        |              |        |        |          |        | 5.5         |
| 10 to 74 years.                                                                                                                                                                                                                                                                                                                                                                                                                                                                                                                                                                                                                                                                                                                                                                                                                                                                                                                                                                                                                                                                                                                                                                                                                                                                                                                                                                                                                                                                                                                                                                                                                                                                                                                                                                                                                                                                                                                                                                                                                                                                                                                | 35 to 39 years                    | 8.1              |           |          |                  |         |                                       |        |             | i      | . 1          | 1      | 1      | 11       | 1      |             |
| 10 to 74 years.                                                                                                                                                                                                                                                                                                                                                                                                                                                                                                                                                                                                                                                                                                                                                                                                                                                                                                                                                                                                                                                                                                                                                                                                                                                                                                                                                                                                                                                                                                                                                                                                                                                                                                                                                                                                                                                                                                                                                                                                                                                                                                                | 45 to 49 years                    | 6.7              |           |          |                  |         |                                       |        |             |        |              | 8.5    | 7-4    | 10.2     | 12.3   | 3.7         |
| 10 to 74 years.                                                                                                                                                                                                                                                                                                                                                                                                                                                                                                                                                                                                                                                                                                                                                                                                                                                                                                                                                                                                                                                                                                                                                                                                                                                                                                                                                                                                                                                                                                                                                                                                                                                                                                                                                                                                                                                                                                                                                                                                                                                                                                                | 50 to 54 years                    | 5.7              |           |          |                  | 5.2     | 5.3                                   | 14.0   | 15.2        | 12.7   | 4.9          |        | 4.6    |          |        |             |
| 10 to 74 years.                                                                                                                                                                                                                                                                                                                                                                                                                                                                                                                                                                                                                                                                                                                                                                                                                                                                                                                                                                                                                                                                                                                                                                                                                                                                                                                                                                                                                                                                                                                                                                                                                                                                                                                                                                                                                                                                                                                                                                                                                                                                                                                | 60 to 64 years                    | 3.6              | 3.3       | 3.8      | 3.3              |         |                                       |        |             |        |              |        | 3.1    | 3.1      |        | 1.2         |
| 5 years and over                                                                                                                                                                                                                                                                                                                                                                                                                                                                                                                                                                                                                                                                                                                                                                                                                                                                                                                                                                                                                                                                                                                                                                                                                                                                                                                                                                                                                                                                                                                                                                                                                                                                                                                                                                                                                                                                                                                                                                                                                                                                                                               | 70 to 74 years                    | N 0 0 0          |           |          | 2.0              |         | 2.9                                   | 7.5    | 7.0         | 8.0    | 2.1          | 2.0    | 2.1    |          |        | 0.5         |
| 1.2   1.3   1.2   1.3   1.2   1.3   1.5   1.5   1.5   1.5   1.5   1.5   1.5   1.5   1.5   1.5   1.5   1.5   1.5   1.5   1.5   1.5   1.5   1.5   1.5   1.5   1.5   1.5   1.5   1.5   1.5   1.5   1.5   1.5   1.5   1.5   1.5   1.5   1.5   1.5   1.5   1.5   1.5   1.5   1.5   1.5   1.5   1.5   1.5   1.5   1.5   1.5   1.5   1.5   1.5   1.5   1.5   1.5   1.5   1.5   1.5   1.5   1.5   1.5   1.5   1.5   1.5   1.5   1.5   1.5   1.5   1.5   1.5   1.5   1.5   1.5   1.5   1.5   1.5   1.5   1.5   1.5   1.5   1.5   1.5   1.5   1.5   1.5   1.5   1.5   1.5   1.5   1.5   1.5   1.5   1.5   1.5   1.5   1.5   1.5   1.5   1.5   1.5   1.5   1.5   1.5   1.5   1.5   1.5   1.5   1.5   1.5   1.5   1.5   1.5   1.5   1.5   1.5   1.5   1.5   1.5   1.5   1.5   1.5   1.5   1.5   1.5   1.5   1.5   1.5   1.5   1.5   1.5   1.5   1.5   1.5   1.5   1.5   1.5   1.5   1.5   1.5   1.5   1.5   1.5   1.5   1.5   1.5   1.5   1.5   1.5   1.5   1.5   1.5   1.5   1.5   1.5   1.5   1.5   1.5   1.5   1.5   1.5   1.5   1.5   1.5   1.5   1.5   1.5   1.5   1.5   1.5   1.5   1.5   1.5   1.5   1.5   1.5   1.5   1.5   1.5   1.5   1.5   1.5   1.5   1.5   1.5   1.5   1.5   1.5   1.5   1.5   1.5   1.5   1.5   1.5   1.5   1.5   1.5   1.5   1.5   1.5   1.5   1.5   1.5   1.5   1.5   1.5   1.5   1.5   1.5   1.5   1.5   1.5   1.5   1.5   1.5   1.5   1.5   1.5   1.5   1.5   1.5   1.5   1.5   1.5   1.5   1.5   1.5   1.5   1.5   1.5   1.5   1.5   1.5   1.5   1.5   1.5   1.5   1.5   1.5   1.5   1.5   1.5   1.5   1.5   1.5   1.5   1.5   1.5   1.5   1.5   1.5   1.5   1.5   1.5   1.5   1.5   1.5   1.5   1.5   1.5   1.5   1.5   1.5   1.5   1.5   1.5   1.5   1.5   1.5   1.5   1.5   1.5   1.5   1.5   1.5   1.5   1.5   1.5   1.5   1.5   1.5   1.5   1.5   1.5   1.5   1.5   1.5   1.5   1.5   1.5   1.5   1.5   1.5   1.5   1.5   1.5   1.5   1.5   1.5   1.5   1.5   1.5   1.5   1.5   1.5   1.5   1.5   1.5   1.5   1.5   1.5   1.5   1.5   1.5   1.5   1.5   1.5   1.5   1.5   1.5   1.5   1.5   1.5   1.5   1.5   1.5   1.5   1.5   1.5   1.5   1.5   1.5   1.5   1.5   1.5   1.5   1.5   1.5   1.5    | 75 years and over                 | 1.9              |           |          |                  |         |                                       |        |             |        |              |        |        |          |        | -           |
| 4 years 1.5 1.7 1.6 1.7 1.8 1.1 1.5 0.1 0.1 0.1 0.2 1.8 1.7 1.8 1.9 1.4 3.7 5 years 1.7 1.7 1.7 1.8 1.8 1.8 1.8 1.8 1.8 0.1 0.2 0.1 1.7 1.6 1.8 1.9 1.4 3.7 5 years 1.7 1.7 1.8 1.8 1.8 1.8 1.8 0.1 0.2 0.1 1.7 1.6 1.8 1.9 1.4 3.7 5 years 1.9 1.7 1.8 1.8 1.9 1.4 3.7 5 years 1.9 1.7 1.8 1.8 1.9 1.4 3.7 5 years 1.9 1.7 1.8 1.9 1.4 3.7 1.7 1.8 1.9 1.4 3.7 1.7 1.8 1.9 1.4 3.7 1.7 1.8 1.9 1.4 3.7 1.7 1.8 1.9 1.4 3.7 1.7 1.8 1.9 1.4 3.7 1.7 1.8 1.9 1.4 3.7 1.7 1.8 1.9 1.4 3.7 1.7 1.8 1.9 1.4 3.7 1.7 1.8 1.9 1.4 3.7 1.7 1.8 1.9 1.4 3.7 1.7 1.8 1.9 1.4 3.7 1.7 1.8 1.9 1.4 3.7 1.7 1.8 1.9 1.4 3.7 1.7 1.8 1.9 1.4 3.7 1.7 1.8 1.9 1.4 3.7 1.7 1.8 1.9 1.4 3.7 1.7 1.7 1.7 1.7 1.7 1.7 1.7 1.7 1.7 1                                                                                                                                                                                                                                                                                                                                                                                                                                                                                                                                                                                                                                                                                                                                                                                                                                                                                                                                                                                                                                                                                                                                                                                                                                                                                                                                                                                                              |                                   |                  |           |          |                  |         |                                       | -1     | -           | -      |              | 1      | - 1    |          | 1      | 2.5         |
| 1.7   1.7   1.8   1.8   1.8   1.8   0.1   0.2   0.1   1.7   1.6   1.8   1.8   0.1   0.2   0.1   1.7   1.6   1.8   1.8   0.1   0.2   0.1   1.7   1.6   1.8   1.8   0.1   0.2   0.1   1.7   1.6   1.8   1.8   0.1   0.2   0.1   0.2   0.1   1.7   1.6   1.8   1.0   0.6   2.5   0.6   0.6   0.6   0.6   0.6   0.6   0.6   0.6   0.6   0.6   0.6   0.6   0.6   0.6   0.8   0.8   0.7   0.8   0.8   0.7   0.6   0.6   0.6   0.6   0.6   0.6   0.6   0.6   0.6   0.6   0.6   0.6   0.6   0.6   0.6   0.6   0.6   0.6   0.6   0.6   0.6   0.6   0.6   0.6   0.6   0.6   0.6   0.6   0.6   0.6   0.6   0.6   0.6   0.6   0.6   0.6   0.6   0.6   0.6   0.6   0.6   0.6   0.6   0.6   0.6   0.6   0.6   0.6   0.6   0.6   0.6   0.6   0.6   0.6   0.6   0.6   0.6   0.6   0.6   0.6   0.6   0.6   0.6   0.6   0.6   0.6   0.6   0.6   0.6   0.6   0.6   0.6   0.6   0.6   0.6   0.6   0.6   0.6   0.6   0.6   0.6   0.6   0.6   0.6   0.6   0.6   0.6   0.6   0.6   0.6   0.6   0.6   0.6   0.6   0.6   0.6   0.6   0.6   0.6   0.6   0.6   0.6   0.6   0.6   0.6   0.6   0.6   0.6   0.6   0.6   0.6   0.6   0.6   0.6   0.6   0.6   0.6   0.6   0.6   0.6   0.6   0.6   0.6   0.6   0.6   0.6   0.6   0.6   0.6   0.6   0.6   0.6   0.6   0.6   0.6   0.6   0.6   0.6   0.6   0.6   0.6   0.6   0.6   0.6   0.6   0.6   0.6   0.6   0.6   0.6   0.6   0.6   0.6   0.6   0.6   0.6   0.6   0.6   0.6   0.6   0.6   0.6   0.6   0.6   0.6   0.6   0.6   0.6   0.6   0.6   0.6   0.6   0.6   0.6   0.6   0.6   0.6   0.6   0.6   0.6   0.6   0.6   0.6   0.6   0.6   0.6   0.6   0.6   0.6   0.6   0.6   0.6   0.6   0.6   0.6   0.6   0.6   0.6   0.6   0.6   0.6   0.6   0.6   0.6   0.6   0.6   0.6   0.6   0.6   0.6   0.6   0.6   0.6   0.6   0.6   0.6   0.6   0.6   0.6   0.6   0.6   0.6   0.6   0.6   0.6   0.6   0.6   0.6   0.6   0.6   0.6   0.6   0.6   0.6   0.6   0.6   0.6   0.6   0.6   0.6   0.6   0.6   0.6   0.6   0.6   0.6   0.6   0.6   0.6   0.6   0.6   0.6   0.6   0.6   0.6   0.6   0.6   0.6   0.6   0.6   0.6   0.6   0.6   0.6   0.6   0.6   0.6   0.6   0.6   0.6   0.6   0.6   0.6   0.6   0.6   0.6    | 14 years                          | 1.6              | 1.7       | 1.6      |                  |         |                                       | 0.1    | 0.1         | 0.2    |              |        | 1.7    | 1.9      | 1.4    | 3.7         |
| 1 years and over. 67.7 67.2 68.1 66.0 65.1 66.8 97.7 97.7 97.7 64.3 64.8 63.8 67.7 78.1 35.5 Percent: 1930 100.0 100.0 100.0 100.0 100.0 100.0 100.0 100.0 100.0 100.0 100.0 100.0 100.0 100.0 100.0 100.0 100.0 100.0 100.0 100.0 100.0 100.0 100.0 100.0 100.0 100.0 100.0 100.0 100.0 100.0 100.0 100.0 100.0 100.0 100.0 100.0 100.0 100.0 100.0 100.0 100.0 100.0 100.0 100.0 100.0 100.0 100.0 100.0 100.0 100.0 100.0 100.0 100.0 100.0 100.0 100.0 100.0 100.0 100.0 100.0 100.0 100.0 100.0 100.0 100.0 100.0 100.0 100.0 100.0 100.0 100.0 100.0 100.0 100.0 100.0 100.0 100.0 100.0 100.0 100.0 100.0 100.0 100.0 100.0 100.0 100.0 100.0 100.0 100.0 100.0 100.0 100.0 100.0 100.0 100.0 100.0 100.0 100.0 100.0 100.0 100.0 100.0 100.0 100.0 100.0 100.0 100.0 100.0 100.0 100.0 100.0 100.0 100.0 100.0 100.0 100.0 100.0 100.0 100.0 100.0 100.0 100.0 100.0 100.0 100.0 100.0 100.0 100.0 100.0 100.0 100.0 100.0 100.0 100.0 100.0 100.0 100.0 100.0 100.0 100.0 100.0 100.0 100.0 100.0 100.0 100.0 100.0 100.0 100.0 100.0 100.0 100.0 100.0 100.0 100.0 100.0 100.0 100.0 100.0 100.0 100.0 100.0 100.0 100.0 100.0 100.0 100.0 100.0 100.0 100.0 100.0 100.0 100.0 100.0 100.0 100.0 100.0 100.0 100.0 100.0 100.0 100.0 100.0 100.0 100.0 100.0 100.0 100.0 100.0 100.0 100.0 100.0 100.0 100.0 100.0 100.0 100.0 100.0 100.0 100.0 100.0 100.0 100.0 100.0 100.0 100.0 100.0 100.0 100.0 100.0 100.0 100.0 100.0 100.0 100.0 100.0 100.0 100.0 100.0 100.0 100.0 100.0 100.0 100.0 100.0 100.0 100.0 100.0 100.0 100.0 100.0 100.0 100.0 100.0 100.0 100.0 100.0 100.0 100.0 100.0 100.0 100.0 100.0 100.0 100.0 100.0 100.0 100.0 100.0 100.0 100.0 100.0 100.0 100.0 100.0 100.0 100.0 100.0 100.0 100.0 100.0 100.0 100.0 100.0 100.0 100.0 100.0 100.0 100.0 100.0 100.0 100.0 100.0 100.0 100.0 100.0 100.0 100.0 100.0 100.0 100.0 100.0 100.0 100.0 100.0 100.0 100.0 100.0 100.0 100.0 100.0 100.0 100.0 100.0 100.0 100.0 100.0 100.0 100.0 100.0 100.0 100.0 100.0 100.0 100.0 100.0 100.0 100.0 100.0 100.0 100.0 100.0 100.0 100.0 100.0 100.0 100.0 100.0 100.0 100.0 100.0 100.0 100.0 1 | 16 and 17 years                   |                  |           |          |                  | 1.8     | 1.8                                   | 0.1    | 0.2         | 0.1    | 1.7          | 1.6    |        |          |        |             |
| Percent: 1930                                                                                                                                                                                                                                                                                                                                                                                                                                                                                                                                                                                                                                                                                                                                                                                                                                                                                                                                                                                                                                                                                                                                                                                                                                                                                                                                                                                                                                                                                                                                                                                                                                                                                                                                                                                                                                                                                                                                                                                                                                                                                                                  | 21 years and over                 |                  |           |          |                  |         |                                       |        |             |        |              |        |        |          |        |             |
| Inder 5 years.    8.1   8.3   7.8   8.8   9.2   8.5   0.1   0.1   0.1   8.6   8.7   100.0   100.0   100.0   100.0   100.0   100.0   100.0   100.0   100.0   100.0   100.0   100.0   100.0   100.0   100.0   100.0   100.0   100.0   100.0   100.0   100.0   100.0   100.0   100.0   100.0   100.0   100.0   100.0   100.0   100.0   100.0   100.0   100.0   100.0   100.0   100.0   100.0   100.0   100.0   100.0   100.0   100.0   100.0   100.0   100.0   100.0   100.0   100.0   100.0   100.0   100.0   100.0   100.0   100.0   100.0   100.0   100.0   100.0   100.0   100.0   100.0   100.0   100.0   100.0   100.0   100.0   100.0   100.0   100.0   100.0   100.0   100.0   100.0   100.0   100.0   100.0   100.0   100.0   100.0   100.0   100.0   100.0   100.0   100.0   100.0   100.0   100.0   100.0   100.0   100.0   100.0   100.0   100.0   100.0   100.0   100.0   100.0   100.0   100.0   100.0   100.0   100.0   100.0   100.0   100.0   100.0   100.0   100.0   100.0   100.0   100.0   100.0   100.0   100.0   100.0   100.0   100.0   100.0   100.0   100.0   100.0   100.0   100.0   100.0   100.0   100.0   100.0   100.0   100.0   100.0   100.0   100.0   100.0   100.0   100.0   100.0   100.0   100.0   100.0   100.0   100.0   100.0   100.0   100.0   100.0   100.0   100.0   100.0   100.0   100.0   100.0   100.0   100.0   100.0   100.0   100.0   100.0   100.0   100.0   100.0   100.0   100.0   100.0   100.0   100.0   100.0   100.0   100.0   100.0   100.0   100.0   100.0   100.0   100.0   100.0   100.0   100.0   100.0   100.0   100.0   100.0   100.0   100.0   100.0   100.0   100.0   100.0   100.0   100.0   100.0   100.0   100.0   100.0   100.0   100.0   100.0   100.0   100.0   100.0   100.0   100.0   100.0   100.0   100.0   100.0   100.0   100.0   100.0   100.0   100.0   100.0   100.0   100.0   100.0   100.0   100.0   100.0   100.0   100.0   100.0   100.0   100.0   100.0   100.0   100.0   100.0   100.0   100.0   100.0   100.0   100.0   100.0   100.0   100.0   100.0   100.0   100.0   100.0   100.0   100.0   100.0   100.0   100.0   100.0   100.0   10 | Percent: 1930                     | 100.0            | 100.0     | 100.0    | 100.0            | 100.0   | 100.0                                 | 100-0  | 100.0       | 1      |              |        | 1      | . 1      | 1      |             |
| 0 to 14 years.                                                                                                                                                                                                                                                                                                                                                                                                                                                                                                                                                                                                                                                                                                                                                                                                                                                                                                                                                                                                                                                                                                                                                                                                                                                                                                                                                                                                                                                                                                                                                                                                                                                                                                                                                                                                                                                                                                                                                                                                                                                                                                                 | Under 5 years                     |                  |           |          | 8.8              | 9.2     |                                       |        |             |        |              |        |        |          |        |             |
| 5 to 19 years                                                                                                                                                                                                                                                                                                                                                                                                                                                                                                                                                                                                                                                                                                                                                                                                                                                                                                                                                                                                                                                                                                                                                                                                                                                                                                                                                                                                                                                                                                                                                                                                                                                                                                                                                                                                                                                                                                                                                                                                                                                                                                                  | 10 to 14 years                    |                  |           |          |                  |         |                                       |        | 0.6         | 0.6    | 9.2          | 9.0    | 9.4    | 5.8      | 3.6    | 18.9        |
| 5 to 29 years                                                                                                                                                                                                                                                                                                                                                                                                                                                                                                                                                                                                                                                                                                                                                                                                                                                                                                                                                                                                                                                                                                                                                                                                                                                                                                                                                                                                                                                                                                                                                                                                                                                                                                                                                                                                                                                                                                                                                                                                                                                                                                                  | 15 to 19 years                    |                  |           | 8.6      | 9.8              | 9.4     | 9.2                                   | 2.1    |             |        |              |        |        |          |        |             |
| 0 to 34 years. 8.3 8.4 8.2 7.9 7.9 7.9 9.3 9.5 9.0 9.4 9.6 9.2 14.4 15.7 6.6 0 to 44 years. 7.0 7.2 6.8 6.3 6.4 12.4 13.6 11.2 7.3 7.7 7.0 6.0 6.6 2.5 10.0 54 years. 6.1 6.1 6.1 6.0 5.4 5.3 5.5 12.0 12.4 11.5 6.2 6.6 5.7 3.9 4.4 0.8 5 to 59 years. 3.9 3.8 3.9 3.7 3.6 3.8 8.4 8.3 8.5 2.6 2.7 2.5 2.8 3.3 0 to 64 years. 3.2 3.0 3.3 3.0 2.8 3.2 7.3 6.9 7.6 2.0 2.0 2.0 2.7 3.0 8.0 to 74 years. 1.6 1.4 1.7 1.3 1.1 1.6 3.7 3.8 3.9 3.8 3.9 3.8 3.9 3.7 3.8 3.0 2.8 3.2 3.0 3.3 3.0 2.8 3.2 3.0 3.3 3.0 2.8 3.2 3.0 3.3 3.0 2.8 3.2 3.0 3.3 3.0 2.8 3.2 3.0 3.3 3.0 3.3 3.0 3.3 3.0 3.3 3.0 3.3 3.0 3.3 3.0 3.3 3.0 3.3 3.0 3.3 3.0 3.3 3.0 3.3 3.0 3.3 3.0 3.3 3.0 3.3 3.0 3.3 3.0 3.3 3.0 3.3 3.0 3.3 3.0 3.3 3.0 3.3 3.0 3.3 3.0 3.3 3.0 3.3 3.0 3.3 3.0 3.3 3.0 3.3 3.0 3.3 3.0 3.3 3.0 3.3 3.0 3.3 3.0 3.3 3.0 3.3 3.0 3.3 3.0 3.3 3.0 3.3 3.0 3.3 3.0 3.3 3.0 3.3 3.0 3.3 3.0 3.3 3.0 3.3 3.0 3.3 3.0 3.3 3.0 3.3 3.0 3.3 3.0 3.3 3.0 3.3 3.0 3.3 3.0 3.3 3.0 3.3 3.0 3.3 3.0 3.3 3.0 3.3 3.0 3.3 3.0 3.3 3.0 3.3 3.0 3.3 3.0 3.3 3.0 3.3 3.0 3.3 3.0 3.3 3.0 3.3 3.0 3.3 3.0 3.3 3.0 3.3 3.0 3.3 3.0 3.3 3.0 3.3 3.0 3.3 3.0 3.3 3.0 3.3 3.0 3.3 3.0 3.3 3.0 3.3 3.0 3.3 3.0 3.3 3.0 3.3 3.0 3.3 3.0 3.3 3.0 3.3 3.0 3.3 3.0 3.3 3.0 3.3 3.0 3.3 3.0 3.3 3.0 3.3 3.0 3.3 3.0 3.3 3.0 3.3 3.0 3.3 3.0 3.3 3.0 3.3 3.0 3.3 3.0 3.3 3.0 3.3 3.0 3.3 3.0 3.3 3.0 3.3 3.0 3.3 3.0 3.3 3.0 3.3 3.0 3.3 3.0 3.3 3.0 3.3 3.0 3.3 3.0 3.3 3.0 3.3 3.0 3.3 3.0 3.3 3.0 3.3 3.0 3.3 3.0 3.3 3.0 3.3 3.0 3.3 3.0 3.3 3.0 3.3 3.0 3.3 3.0 3.3 3.0 3.3 3.0 3.3 3.0 3.3 3.0 3.3 3.0 3.3 3.0 3.3 3.0 3.3 3.0 3.3 3.0 3.3 3.0 3.3 3.0 3.3 3.0 3.3 3.0 3.3 3.0 3.3 3.0 3.3 3.0 3.3 3.0 3.3 3.0 3.3 3.0 3.3 3.0 3.3 3.0 3.3 3.0 3.3 3.0 3.3 3.0 3.3 3.0 3.3 3.0 3.3 3.0 3.3 3.0 3.3 3.0 3.3 3.0 3.3 3.0 3.3 3.0 3.3 3.0 3.3 3.0 3.3 3.0 3.3 3.0 3.3 3.0 3.3 3.0 3.3 3.0 3.3 3.0 3.3 3.0 3.3 3.0 3.3 3.0 3.3 3.0 3.3 3.0 3.3 3.0 3.3 3.0 3.3 3.0 3.3 3.0 3.3 3.0 3.3 3.0 3.3 3.0 3.3 3.0 3.3 3.0 3.3 3.0 3.3 3.0 3.3 3.0 3.3 3.0 3.3 3.0 3.3 3.0 3.3 3.0 3.3 3.0 3.3 3.0 3.3 3.0 3.3 3.0 3.3 3.0 3.3 3.0 3.3 3.0 3.3 3.0 3.3 3.0 3. | 25 to 29 years                    | 8.9              |           |          |                  |         |                                       |        |             |        |              | 9.8    | 11.1   | 13.5     | 14.7   | 6.5         |
| 0 to 44 years                                                                                                                                                                                                                                                                                                                                                                                                                                                                                                                                                                                                                                                                                                                                                                                                                                                                                                                                                                                                                                                                                                                                                                                                                                                                                                                                                                                                                                                                                                                                                                                                                                                                                                                                                                                                                                                                                                                                                                                                                                                                                                                  |                                   | 9                |           |          | 7.9              | 7.9     |                                       |        |             |        |              |        |        |          |        |             |
| 5 to 49 years                                                                                                                                                                                                                                                                                                                                                                                                                                                                                                                                                                                                                                                                                                                                                                                                                                                                                                                                                                                                                                                                                                                                                                                                                                                                                                                                                                                                                                                                                                                                                                                                                                                                                                                                                                                                                                                                                                                                                                                                                                                                                                                  | 40 to 44 years                    |                  |           |          |                  |         |                                       |        |             |        |              |        |        | 10.8     | 10.7   | 11.5        |
| S to 59 years                                                                                                                                                                                                                                                                                                                                                                                                                                                                                                                                                                                                                                                                                                                                                                                                                                                                                                                                                                                                                                                                                                                                                                                                                                                                                                                                                                                                                                                                                                                                                                                                                                                                                                                                                                                                                                                                                                                                                                                                                                                                                                                  | 45 to 49 years                    | 6.1              | 6.1       | 6.0      | 5.4              |         |                                       |        |             |        |              |        |        |          |        |             |
| 0 to 64 years                                                                                                                                                                                                                                                                                                                                                                                                                                                                                                                                                                                                                                                                                                                                                                                                                                                                                                                                                                                                                                                                                                                                                                                                                                                                                                                                                                                                                                                                                                                                                                                                                                                                                                                                                                                                                                                                                                                                                                                                                                                                                                                  | 55 to 59 years                    | 3.9              |           |          |                  |         |                                       | 10.3   | 10.3        | 10.3   | 4.6          | 5.0    | 4.2    | 6.3      | 6.9    | 3.3         |
| 0 to 74 years                                                                                                                                                                                                                                                                                                                                                                                                                                                                                                                                                                                                                                                                                                                                                                                                                                                                                                                                                                                                                                                                                                                                                                                                                                                                                                                                                                                                                                                                                                                                                                                                                                                                                                                                                                                                                                                                                                                                                                                                                                                                                                                  | 50 to 64 years                    |                  | 3.0       | 3.3      | 3.0              | 2.8     |                                       |        |             |        |              |        |        |          |        |             |
| 1.4   1.2   1.7   1.8   1.1   1.6   5.7   3.3   4.2   0.8   0.7   0.9   0.7   0.9   0.7   0.9   0.7   0.9   0.7   0.9   0.7   0.9   0.2   0.3   -                                                                                                                                                                                                                                                                                                                                                                                                                                                                                                                                                                                                                                                                                                                                                                                                                                                                                                                                                                                                                                                                                                                                                                                                                                                                                                                                                                                                                                                                                                                                                                                                                                                                                                                                                                                                                                                                                                                                                                              | 70 to 74 years                    | 1.6              |           |          |                  |         |                                       |        |             |        | 1.3          | 1.2    | 1.3    | 1.0      | 1.1    |             |
| Mart   year     1.5   1.5   1.5   1.6   1.7   1.6   -   -   1.6   1.6   1.7   1.1   4.9                                                                                                                                                                                                                                                                                                                                                                                                                                                                                                                                                                                                                                                                                                                                                                                                                                                                                                                                                                                                                                                                                                                                                                                                                                                                                                                                                                                                                                                                                                                                                                                                                                                                                                                                                                                                                                                                                                                                                                                                                                        |                                   |                  | 1.2       | 1.7      | 1.3              | 1.1     | 1.6                                   | 3.7    | 3.3         | 4.2    | 8.0          |        |        |          |        |             |
| years         1.8         1.9         1.8         2.0         2.1         1.9         0.1         0.1         0.1         1.6         1.6         1.7         1.1         4.9           4 years         1.6         1.6         1.6         1.6         1.8         1.9         1.6         1.0         4.9           5 years         1.6         1.6         1.6         1.8         1.8         1.8         0.2         0.2         0.2         1.4         1.2         1.5         0.6         0.6         0.8           5 and 17 years         8.4         3.4         3.4         3.7         3.8         3.7         0.8         0.7         0.8         1.4         1.2         1.5         0.7         0.6         1.6           1 years and over         63.9         63.6         64.2         60.3         55.3         61.2         0.8         0.7         0.8         0.7         0.8         3.3         1.2         1.0         2.5                                                                                                                                                                                                                                                                                                                                                                                                                                                                                                                                                                                                                                                                                                                                                                                                                                                                                                                                                                                                                                                                                                                                                                            | Jnder 1 year                      |                  | 1         | - 1      |                  |         | 1                                     | 0.1    | 0.1         | 0.1    | 0.8          |        |        |          |        | <del></del> |
| years 1.6 1.6 1.6 1.8 1.9 1.8 0.2 0.2 0.2 1.4 1.2 1.5 0.6 0.6 0.8 5 and 17 years 2.4 3.4 3.4 3.7 3.8 3.7 0.8 0.7 0.8 0.7 0.8 3.1 2.8 3.3 1.2 1.0 2.5                                                                                                                                                                                                                                                                                                                                                                                                                                                                                                                                                                                                                                                                                                                                                                                                                                                                                                                                                                                                                                                                                                                                                                                                                                                                                                                                                                                                                                                                                                                                                                                                                                                                                                                                                                                                                                                                                                                                                                           | years                             | 1.8              | 1.9       | 1.8      | 2.0              |         |                                       | 0-1    | 0.1         | 0 -    |              |        |        |          |        |             |
| 5 and 17 years 3.4 3.4 3.4 3.7 3.8 3.7 0.6 0.7 0.8 3.1 2.8 3.1 2.8 3.3 1.2 1.0 2.5 1.6 1.9 1.0 1.6 1.6 1.7 1.6 1.7 1.6 1.7 1.6 1.7 1.6 1.7 1.7 1.7 1.7 1.7 1.7 1.7 1.7 1.7 1.7                                                                                                                                                                                                                                                                                                                                                                                                                                                                                                                                                                                                                                                                                                                                                                                                                                                                                                                                                                                                                                                                                                                                                                                                                                                                                                                                                                                                                                                                                                                                                                                                                                                                                                                                                                                                                                                                                                                                                 | 5 years                           |                  |           |          |                  | 1.9     | 1.8                                   | 0.2    | 0.2         | 0.2    | 1.4          | 1.2    |        | 0.6      | 0.6    | 0.8         |
| 50.5 00.5 00.5 00.5 00.5 00.5 00.5 00.5                                                                                                                                                                                                                                                                                                                                                                                                                                                                                                                                                                                                                                                                                                                                                                                                                                                                                                                                                                                                                                                                                                                                                                                                                                                                                                                                                                                                                                                                                                                                                                                                                                                                                                                                                                                                                                                                                                                                                                                                                                                                                        | 16 and 17 years                   | 8.4              | 3.4       | 3.4      | 3.7              | 3.8     | 3.7                                   | 0.8    |             |        |              |        | 1.5    |          |        |             |
|                                                                                                                                                                                                                                                                                                                                                                                                                                                                                                                                                                                                                                                                                                                                                                                                                                                                                                                                                                                                                                                                                                                                                                                                                                                                                                                                                                                                                                                                                                                                                                                                                                                                                                                                                                                                                                                                                                                                                                                                                                                                                                                                |                                   | 02.4             | 08-6      | 64.2     | 50.3             | 59.3    | 61.2                                  |        |             |        |              |        |        |          |        |             |