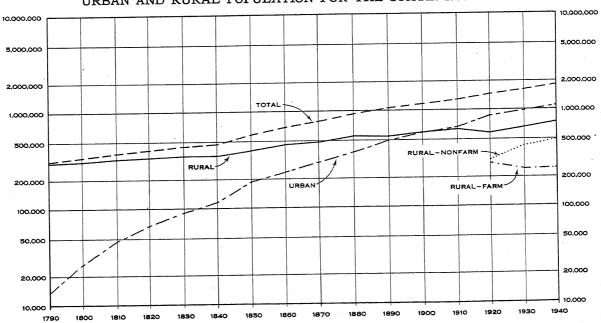

#### Table 3.—URBAN AND RURAL POPULATION, FOR THE STATE: 1790 TO 1940

[Classification in accordance with 1940 definitions. A minus sign (—) denotes decrease. Percent not shown where less than 0.1]

|                                                                                      | Ciassification                                                                                                            |                                                                                                                   |                                                                                                  |                                                                          |                                                                                                                                                       |                                                                                                                                                        |                                                                                              |                                                                                                                                 |                                                                                                                                                  |                                                                                                       |                                                                                                                            |                                                                                                                              |
|--------------------------------------------------------------------------------------|---------------------------------------------------------------------------------------------------------------------------|-------------------------------------------------------------------------------------------------------------------|--------------------------------------------------------------------------------------------------|--------------------------------------------------------------------------|-------------------------------------------------------------------------------------------------------------------------------------------------------|--------------------------------------------------------------------------------------------------------------------------------------------------------|----------------------------------------------------------------------------------------------|---------------------------------------------------------------------------------------------------------------------------------|--------------------------------------------------------------------------------------------------------------------------------------------------|-------------------------------------------------------------------------------------------------------|----------------------------------------------------------------------------------------------------------------------------|------------------------------------------------------------------------------------------------------------------------------|
|                                                                                      | T                                                                                                                         | HE STATE                                                                                                          |                                                                                                  |                                                                          | urban p                                                                                                                                               | LACES                                                                                                                                                  |                                                                                              | RURA                                                                                                                            | L TERRITORY                                                                                                                                      | •                                                                                                     | PERCENT                                                                                                                    | OF TOTAL                                                                                                                     |
| CENSUS YEAR                                                                          | Population                                                                                                                | Increase over                                                                                                     |                                                                                                  | Number<br>of                                                             | Population                                                                                                                                            | Increase over                                                                                                                                          |                                                                                              | Population                                                                                                                      | Increase over censu                                                                                                                              |                                                                                                       | Urban                                                                                                                      | Rural                                                                                                                        |
|                                                                                      |                                                                                                                           | Number                                                                                                            | Percent                                                                                          | places                                                                   | -                                                                                                                                                     | Number                                                                                                                                                 | Percent                                                                                      |                                                                                                                                 | Number                                                                                                                                           | Percent                                                                                               |                                                                                                                            | -                                                                                                                            |
| 1940 1930 1920 1910 1910 1890 1880 1880 1880 1860 1860 1850 1840 1830 1820 1810 1800 | 1,188,044<br>1,042,390<br>934,943<br>780,894<br>687,049<br>583,034<br>470,019<br>447,040<br>407,350<br>380,546<br>341,548 | 189,718 181,855 154,315 107,302 145,654 107,447 154,049 93,845 104,015 113,015 22,979 39,690 26,804 88,998 21,820 | 11.6<br>12.5<br>11.9<br>9.0<br>14.0<br>11.5<br>19.7<br>13.7<br>17.8<br>24.0<br>5.1<br>9.7<br>7.0 | 24<br>21<br>18<br>15<br>14<br>12<br>9<br>5<br>5<br>5<br>4<br>4<br>2<br>1 | 1,080,351<br>974,859<br>869,422<br>658,192<br>591,206<br>495,702<br>375,843<br>299,459<br>283,3045<br>113,912<br>91,041<br>66,378<br>46,555<br>26,514 | 105,482<br>105,447<br>211,230<br>66,986<br>95,504<br>119,859<br>80,384<br>62,159<br>45,255<br>74,133<br>22,871<br>24,663<br>19,823<br>20,041<br>13,011 | 10.8<br>12.1<br>32.1<br>11.3<br>31.9<br>27.2<br>26.6<br>24.1<br>65.1<br>25.1<br>25.1<br>25.1 | 740,893 656,657 580,239 637,154 596,838 546,688 559,100 485,435 453,749 394,989 356,107 355,999 340,997 333,991 315,034 306,225 | 84,236<br>76,418<br>-56,915<br>-40,316<br>50,150<br>-12,412<br>73,665<br>31,686<br>58,760<br>38,882<br>108<br>15,027<br>6,981<br>18,957<br>8,809 | 12.8<br>13.2<br>-8.9<br>6.8<br>9.2<br>-2.2<br>15.2<br>7.0<br>14.9<br>10.9<br>4.4<br>2.1<br>6.0<br>2.9 | 59.3<br>59.8<br>60.0<br>50.8<br>49.8<br>47.6<br>40.2<br>37.8<br>34.0<br>32.3<br>24.2<br>20.4<br>16.3<br>12.2<br>7.8<br>4.2 | 40.7<br>40.2<br>40.0<br>49.2<br>50.2<br>52.4<br>59.8<br>62.2<br>66.0<br>67.7<br>75.8<br>79.6<br>83.7<br>87.8<br>92.2<br>95.8 |

### URBAN AND RURAL POPULATION FOR THE STATE: 1790 TO 1940