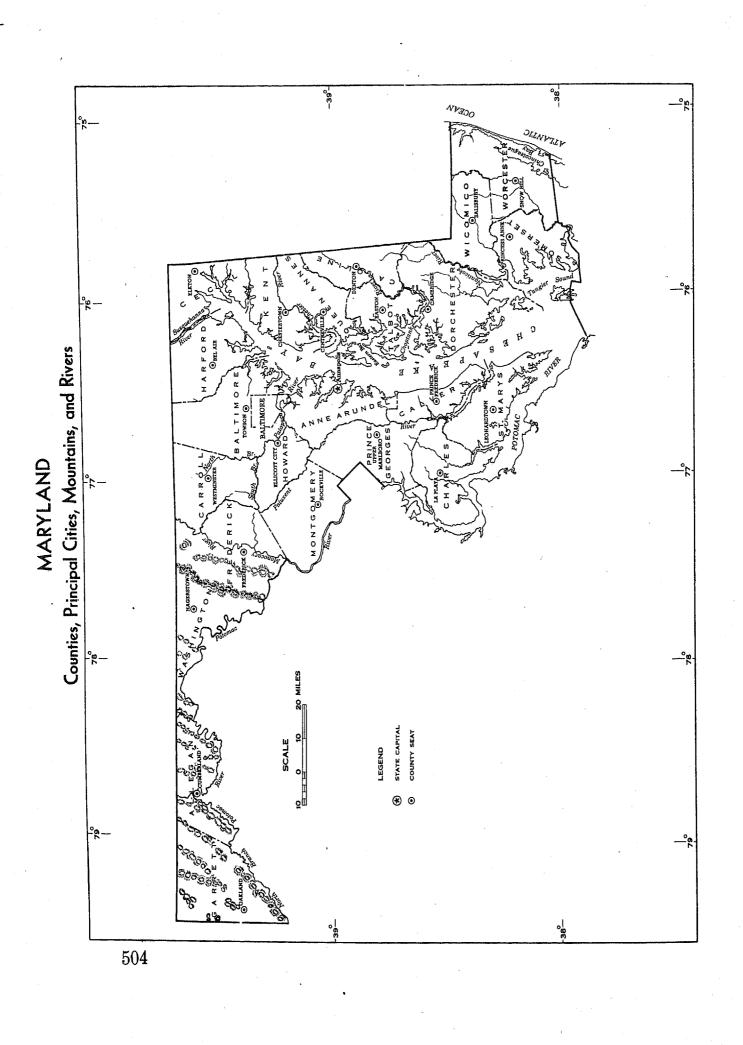

| 584  |
| 42b.—Nonwhite employed workers 14 years old and over, by major occupation group, industry group, and sex: 1940.                                                       | 577        | 51b.—Nonwhite employed workers 14 years old and over, by major occupation group, industry group, and sex: 1940                                                         | 588  |
| 43.—Persons 14 years old and over in the labor force, 1940, and gainful workers 14 years                                                                              | 500        | Map of the metropolitan district                                                                                                                                       | 584  |



[A minus sign (—) denotes decrease]

| CLASS                                | 1940                          | 1930                          | 1920                          | INCRE<br>1930 TO          |                     |
|--------------------------------------|-------------------------------|-------------------------------|-------------------------------|---------------------------|---------------------|
| CLASS                                | (April 1)                     | (April 1)                     | (January 1)                   | Number                    | Percent             |
| Total                                | 1,821,244                     | 1,631,526                     | 1,449,661                     | 189,718                   | 11.6                |
| Urban<br>Ur