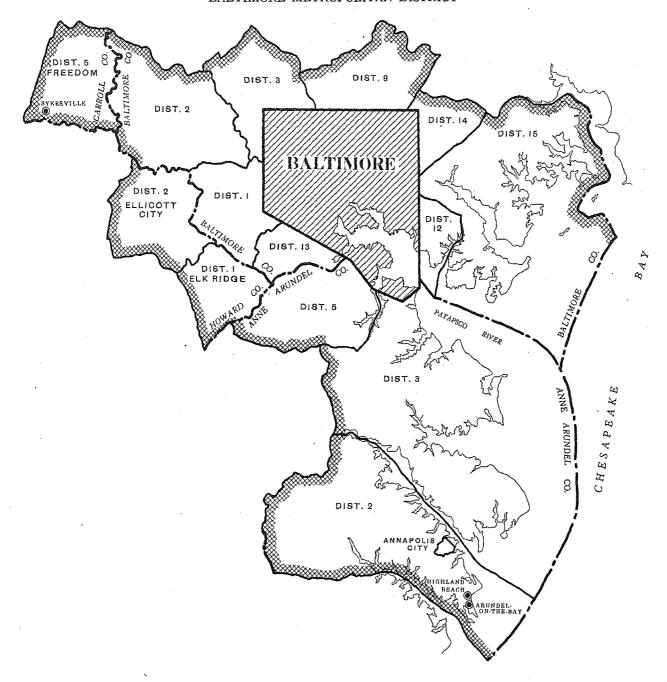

#### TABLES

| THE STATE                                                                                                                                                             |            |                                                                                                                                                                        |      |
|-----------------------------------------------------------------------------------------------------------------------------------------------------------------------|------------|------------------------------------------------------------------------------------------------------------------------------------------------------------------------|------|
| Table                                                                                                                                                                 | Page       |                                                                                                                                                                        | Page |
| Map                                                                                                                                                                   | 504<br>505 | 19.—Percent distribution of employed workers 14 years old and over, by major occupation group, industry group, and sex, for the State, urban and rural: 1940.          | 532  |
| 2.—Population in groups of places classified according to size, and in rural territory, for                                                                           |            | 19a.—Percent distribution of white employed workers 14 years old and over, by major                                                                                    |      |
| the State: 1920 to 1940                                                                                                                                               | 505        | occupation group, industry group, and sex, for the State, urban and rural: 1940                                                                                        | 533  |
| 3.—Urban and rural population, for the State: 1790 to 1940 (with diagram)                                                                                             |            | 19b.—Percent distribution of nonwhite employed workers 14 years old and over, by major occupation group, industry group, and sex, for the State, urban and rural: 1940 | 534  |
| 4.—Race, by nativity and sex, for the State: 1850 to 1940.                                                                                                            | 506        | 20.—Persons 14 years old and over in the labor force, 1940, and gainful workers 14 years                                                                               | 20.  |
| 5.—Urban, rural-nonfarm, and rural-farm population, by race, nativity, and sex, for the State: 1910 to 1940.                                                          |            | old and over, 1900 to 1930, by race and sex, for the State                                                                                                             | 535  |
| 6.—Minor races, by nativity and sex, for the State, urban and rural: 1910 to 1940                                                                                     |            | COUNTIES, MINOR CIVIL DIVISIONS, AND PLACES OF LESS THAN 100,000                                                                                                       |      |
| 7.—Age, by race and sex, for the State, urban and rural: 1940 and 1930.                                                                                               | 509        | 21.—Composition of the population, by counties: 1940                                                                                                                   | 536  |
| 8.—Age, by sex, for the State: 1870 to 1940                                                                                                                           | 513        | 22.—Age, race, and sex, by counties: 1940 and 1930                                                                                                                     | 538  |
| y.—Age, by sex, of the urban population, 1920 and 1910, and of the rural-nonfarm and rural-farm population, 1920, for the State.                                      | 513        | 23.—Persons 14 years old and over, by employment status, class of worker, major occupa-                                                                                |      |
| 8a.—Age, by sex, of the white and nonwhite population, for the State: 1870 to 1940.                                                                                   | 514        | tion group, industry group, and sex, by counties: 1940.                                                                                                                | 543  |
| 9a.—Age, by sex, of the white and nonwhite urban population, 1920 and 1910, and of the                                                                                |            | 23a.—Nonwhite employed workers 14 years old and over, by major occupation group and                                                                                    | 546  |
| rural-nonfarm and rural-farm population, 1920, for the State                                                                                                          | 515        | sex, by counties: 1940                                                                                                                                                 | pac  |
| 10Potential voting population, by citizenship, race, nativity, and sex, for the State,                                                                                |            | 100,000: 1940.                                                                                                                                                         | 64   |
| urban and rural; 1940 and 1930.                                                                                                                                       | 516        | 25.—Indians, Chinese, and Japanese, by sex, for counties, and for cities of 10,000 to                                                                                  |      |
| 11.—School attendance, by age, race, and sex, for the State, urban and rural: 1940 and                                                                                | 517        | 100,000: 1940 and 1930                                                                                                                                                 | 548  |
| 12.—School attendance, by age, race, and sex, for the State, urban and rural: 1890 to 1940                                                                            |            | 26.—Composition of the rural-nonfarm population, by counties: 1940.                                                                                                    | 549  |
| 13.—Persons 25 years old and over, by years of school completed, race, and sex, for the                                                                               |            | 27.—Composition of the rural-farm population, by counties: 1940                                                                                                        | 55.  |
| State, urban and rural: 1940                                                                                                                                          | 523        | 27a.—Age and sex of nonwhite rural-nonfarm and rural-farm population, by counties:                                                                                     | 55   |
| 14Foreign-born white, by country of birth, by sex, for the State, urban and rural;                                                                                    |            | 28.—Race and age, by sex, with rural-farm population, for minor civil divisions, by coun-                                                                              | 00.  |
| 1940 and 1930                                                                                                                                                         | 524        | ties: 1940                                                                                                                                                             | 55   |
| of birth, for the State                                                                                                                                               | 525        | 29.—Race and age, by sex, with rural-farm population, for incorporated places of 1,000 to 2,500: 1940.                                                                 | 56   |
| <ol> <li>Persons 14 years old and over, by employment status, class of worker, race, and sex,<br/>for the State, urban and rural: 1940 (diagram on p. 535)</li> </ol> | 526        | 30.—Composition of the population, for incorporated places of 2,500 to 10,000: 1940                                                                                    | 56   |
| 17.—Percent distribution of persons 14 years old and over, by employment status, class of                                                                             |            | 30a.—Age and sex of nonwhite population, for inc. places of 2,500 to 10,000: 1940                                                                                      | 56   |
| worker, race, and sex, for the State, urban and rural: 1940                                                                                                           | 528        | 31.—Composition of the population, for cities of 10,000 to 100,000: 1940                                                                                               | 56   |
| 18.—Employed workers 14 years old and over, by major occupation group, industry group,                                                                                |            | 32.—Age, race, and sex, for cities of 10,000 to 100,000: 1940 and 1930                                                                                                 | 56   |
| and sex, for the State, urban and rural: 1940                                                                                                                         | 529        | 33.—Persons 14 years old and over, by employment status, class of worker, major occupation group, industry group, and sex, for cities of 10,000 to 100,000: 1940       | 56   |
| group, and sex, for the State, urban and rural: 1940                                                                                                                  | 580        | 33a.—Nonwhite employed workers 14 years old and over, by major occupation group and                                                                                    |      |
| 18b.—Nonwhite employed workers 14 years old and over, by major occupation group,                                                                                      |            | sex, for cities of 10,000 to 100,000; 1940.                                                                                                                            | 56   |
| industry group, and sex, for the State, urban and rural: 1940.                                                                                                        | 591        | 34.—Race and age, by sex, for cities of 50,000 or more by wards: 1940                                                                                                  | 56   |
| CITTES OF 100 000 OF MC                                                                                                                                               | וא פוכוי   | ND METROPOLITAN DISTRICTS                                                                                                                                              |      |
| CITY OF BALTIMORE                                                                                                                                                     | نج إنكار   | BALTIMORE METROPOLITAN DISTRICT                                                                                                                                        |      |
| m.11-                                                                                                                                                                 | Page       |                                                                                                                                                                        | Page |
| 35.—Age, by race and sex: 1940 and 1930                                                                                                                               | 570        | 44.—Age, by race and sex: 1940.                                                                                                                                        | 579  |
| 36.—Race, by nativity and sex: 1940 and 1930.                                                                                                                         | 571.       | 45.—Race, by nativity and sex: 1940.                                                                                                                                   | 579  |
| 37.—Potential voting population, by citizenship, race, nativity, and sex: 1940 and 1930                                                                               | 571        | 46.—Potential voting population, by citizenship, race, nativity, and sex: 1940.                                                                                        |      |
| 38.—School attendance, by age, race, and sex: 1940 and 1930                                                                                                           | 572        | 47.—School attendance, by age, race, and sex: 1940                                                                                                                     |      |
| 39.—Persons 25 years old and over, by years of school completed, race, and sex: 1940                                                                                  | 578        | 48.—Persons 25 years old and over, by years of school completed, race, and sex: 1940                                                                                   |      |
| 40.—Foreign-born white, by country of birth, by sex: 1940 and 1930                                                                                                    | 573        | 49.—Foreign-born white, by country of birth, by sex: 1940                                                                                                              | 581  |
| 41.—Persons 14 years old and over, by employment status, class of worker, race, and sex: 1940.                                                                        | 574        | 50.—Persons 14 years old and over, by employment status, class of worker, race, and sex: 1940                                                                          | 582  |
| 42.—Employed workers 14 years old and over, by major occupation group, industry group,                                                                                |            | 51.—Employed workers 14 years old and over, by major occupation group, industry group,                                                                                 |      |
| and sex: 1940                                                                                                                                                         | 575        | and sex: 1940                                                                                                                                                          | 588  |
| group, and sex: 1940                                                                                                                                                  | 576        | group, and sex: 1940                                                                                                                                                   | 584  |
| 42b.—Nonwhite employed workers 14 years old and over, by major occupation group, industry group, and sex: 1940.                                                       | 577        | 51b.—Nonwhite employed workers 14 years old and over, by major occupation group, industry group, and sex: 1940                                                         | 588  |
| 43.—Persons 14 years old and over in the labor force, 1940, and gainful workers 14 years                                                                              | 500        | Map of the metropolitan district                                                                                                                                       | 584  |