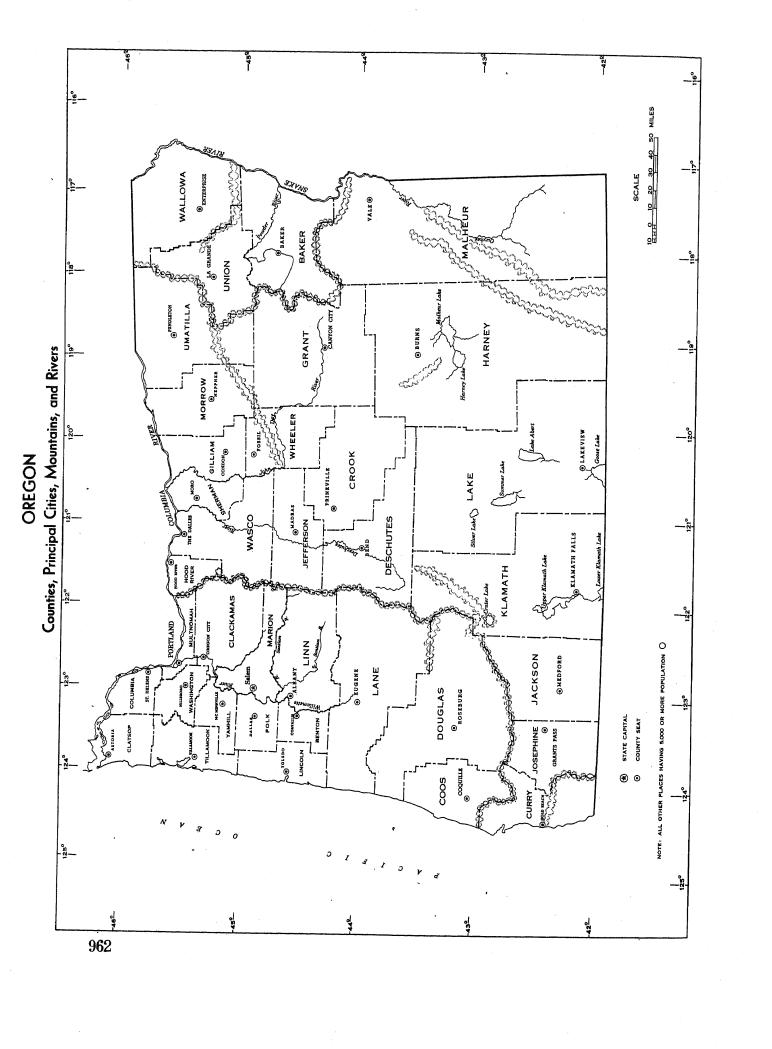

|      |
| 40.—rersons 14 years                 | old and over in the labor force, 1940, and gainful workers 14 years 1930, by race and sex                          | 1048           | Map of the metropolitan district                                                                                                                                         | 105  |
| ora and over,                        | 1990) DA 1900 SHC SEY                                                                                              | . 1047         |                                                                                                                                                                          |      |



| CLASS                       | 1940                          | 1930                          | 1920                           | INCRE<br>1930 TO           |                      |
|-----------------------------|-------------------------------|-------------------------------|--------------------------------|----------------------------|----------------------|
|                             | (April 1)                     | (April 1)                     | (January 1)                    | Number                     | Percent              |
| Total                       | 1,089,684                     | 953,766                       | 788,389                        | 135,898                    | 14.2                 |
| Urban<br>Urban-farm         | 531,675<br>2,468              | 489,746<br