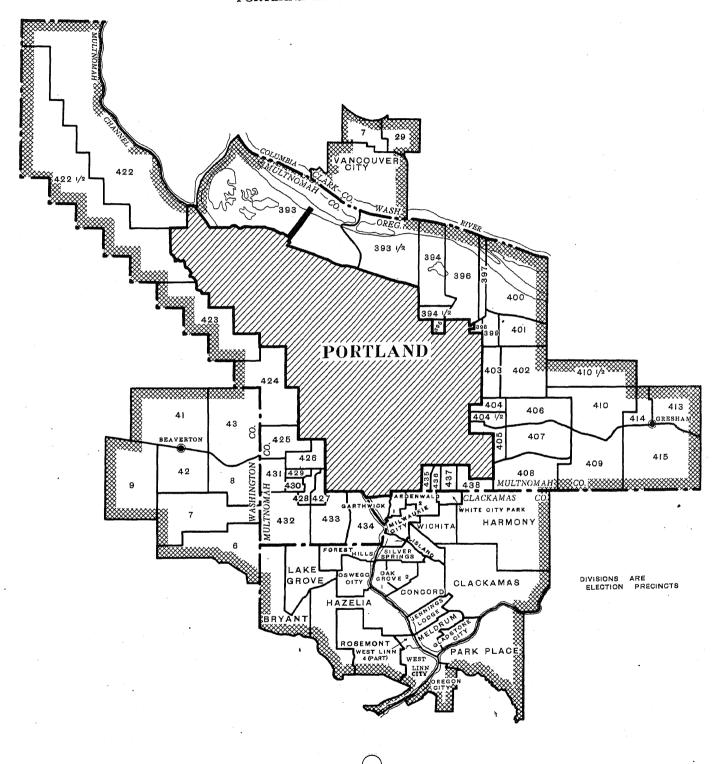

| 8,604<br>2,594                                                                 | 1,687                                                                    | 907                                                          | 5.5<br>1.7                                                   | 1.5                                                                | 2.0                                                          | 82.0<br>65.0                                                                 | 18.0<br>35.0                                                           |

(Table 52 of the standard series is omitted as there are no metropolitan districts in the State other than those for which detailed statistics are presented in tables ~ 44 to 51)

### PORTLAND METROPOLITAN DISTRICT