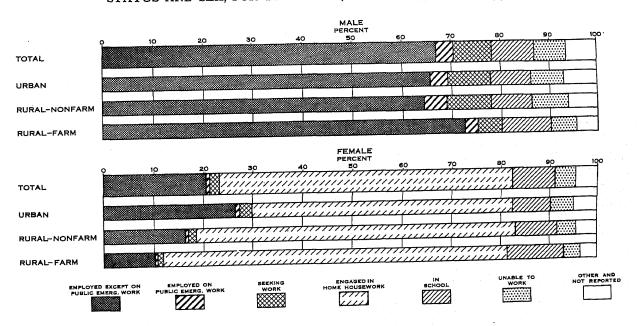

<br>295,640                   | 304,234<br>168,826                   |                              | 59.5<br>57.1                                         | 384,265<br>232,985                   |                                      |                                        |                              |                                                      |                                      |                                    |                                     |                                        |                                                      |

<sup>&</sup>lt;sup>1</sup> Figures for 1900 to 1930 represent gainful workers 14 years old and over.

# PERCENT DISTRIBUTION OF PERSONS 14 YEARS OLD AND OVER, BY EMPLOYMENT STATUS AND SEX, FOR THE STATE, URBAN AND RURAL: 1940



# Table 21.—COMPOSITION OF THE POPULATION, BY COUNTIES: 1940

[Includes 1930 population by race and nativity. Figures for white population in 1930 include Mexicans classified with "Other races" in the 1930 reports. Percent not shown where less than 0.1, or where base is less than 100]

|                                                                        |                  |              |                  |                | or             | where bas           | se is less t | nan 100)     |                |                   |              |              |              | -             | <del></del>    | -              | _              |
|------------------------------------------------------------------------|------------------|--------------|------------------|----------------|----