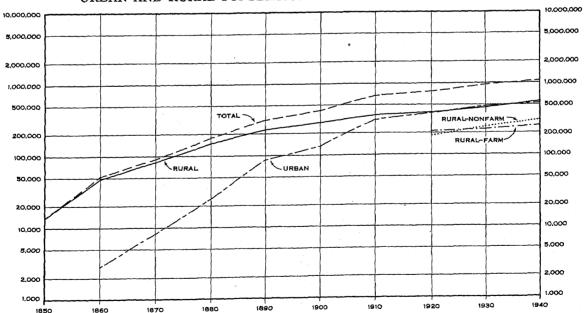

Table 3.—URBAN AND RURAL POPULATION, FOR THE STATE: 1850 TO 1940

[Classification in accordance with 1940 definitions. A minus sign (-) denotes decrease]

|             |                                                                                    |                                                                                             |                                                                       |                                            |                                                                                           |                                                                                       |                                                        | -                                                                                             |                                                                                        |                                                                      |                                                                    |                                                                               |
|-------------|------------------------------------------------------------------------------------|---------------------------------------------------------------------------------------------|-----------------------------------------------------------------------|--------------------------------------------|-------------------------------------------------------------------------------------------|---------------------------------------------------------------------------------------|--------------------------------------------------------|-----------------------------------------------------------------------------------------------|----------------------------------------------------------------------------------------|----------------------------------------------------------------------|--------------------------------------------------------------------|-------------------------------------------------------------------------------|
|             | т                                                                                  | HE STATE                                                                                    |                                                                       |                                            | URBAN P                                                                                   | LACES                                                                                 |                                                        | RURA                                                                                          | L TERRITORY                                                                            | 7                                                                    | PERCENT                                                            | OF TOTAL                                                                      |
| CENSUS YEAR | Population                                                                         | Increase over                                                                               |                                                                       | Number<br>of                               | Population                                                                                | Increase over<br>censu                                                                |                                                        | Population                                                                                    | Increase over                                                                          |                                                                      | Urban                                                              | Rural                                                                         |
|             |                                                                                    | Number                                                                                      | Percent                                                               | places                                     |                                                                                           | Number                                                                                | Percent                                                |                                                                                               | Number                                                                                 | Percent                                                              |                                                                    |                                                                               |
| 1940        | 953,786<br>783,389<br>672,765<br>413,536<br>317,704<br>174,768<br>90,923<br>52,465 | 135,898<br>170,397<br>110,624<br>259,229<br>95,832<br>142,936<br>63,845<br>38,458<br>39,171 | 14.2<br>21.8<br>16.4<br>62.7<br>30.2<br>81.8<br>92.2<br>73.3<br>294.7 | 34<br>28<br>23<br>18<br>11<br>11<br>4<br>1 | 531,675<br>469,746<br>390,346<br>307,060<br>133,180<br>88,491<br>25,562<br>9,298<br>2,874 | 41,929<br>99,400<br>83,286<br>173,880<br>44,689<br>62,539<br>17,559<br>5,419<br>2,874 | 8.6<br>25.5<br>27.1<br>130.6<br>50.5<br>242.3<br>211.7 | 558,009<br>464,040<br>393,043<br>365,705<br>280,356<br>229,213<br>146,916<br>62,630<br>49,591 | 93,959<br>70,997<br>27,338<br>85,349<br>51,143<br>80,297<br>66,286<br>33,039<br>36,297 | 20.3<br>18.1<br>7.5<br>30.4<br>22.3<br>58.9<br>80.2<br>66.6<br>273.0 | 48.8<br>51.3<br>49.8<br>45.5<br>32.2<br>27.9<br>14.8<br>9.1<br>5.5 | 51.2<br>48.7<br>50.2<br>54.4<br>67.8<br>72.1<br>85.2<br>90.9<br>94.5<br>100.0 |

Note.—In the remaining tables in this report, the urban-rural figures for censuses prior to 1940 have not been adjusted to the 1940 classification.

### URBAN AND RURAL POPULATION FOR THE STATE: 1850 TO 1940

<sup>1</sup> Partly estimated.