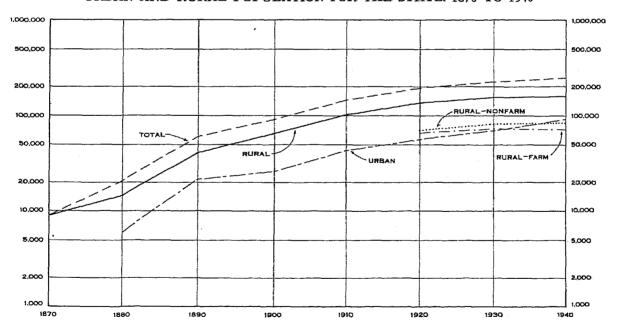

Table 3.-URBAN AND RURAL POPULATION, FOR THE STATE: 1870 TO 1940

[Classification in accordance with 1940 definitions. A minus sign (-) denotes decrease[

|                      | т                                        | HE STATE                             |                              |                   | urban p                              | LACES                                |                              | RURA                                     | L TERRITORY                         |                             | PERCENT                      | OF TOTAL                      |
|----------------------|------------------------------------------|--------------------------------------|------------------------------|-------------------|--------------------------------------|--------------------------------------|------------------------------|------------------------------------------|-------------------------------------|-----------------------------|------------------------------|-------------------------------|
| CENSUS YEAR          | Population                               | Increase over                        |                              | Number<br>of      | Population                           | Increase over                        |                              | Population                               | Increase over<br>censu              |                             | Urban                        | Rural                         |
|                      |                                          | Number                               | Percent                      | places            |                                      | Number                               | Percent                      |                                          | Number                              | Percent                     |                              | -                             |
| 1940<br>1930<br>1920 | 250,742<br>225,565<br>194,402<br>145,965 | 25,177<br>31,163<br>48,437<br>53,434 | 11.2<br>16.0<br>33.2<br>57.7 | 12<br>8<br>8<br>7 | 93,577<br>70,097<br>57,095<br>43,221 | 23,480<br>13,002<br>13,874<br>16,564 | 33.5<br>22.8<br>32.1<br>62.1 | 157,165<br>155,468<br>137,207<br>102,744 | 1,697<br>18,161<br>34,563<br>35,870 | 1.1<br>13.2<br>33.6<br>56.0 | 37.3<br>31.1<br>29.4<br>29.6 | 62.7<br>68.9<br>70.6<br>70.4  |
| 1900                 | 92,531<br>62,555<br>20,789<br>9,118      | 29,976<br>41,766<br>11,671           | 47.9<br>200.9<br>128.0       | មិន នេះ           | 26,657<br>21,484<br>6,152            | 5,173<br>15,332<br>6,152             | 24.I<br>249.2<br>-<br>-      | 65,874<br>41,071<br>14,637<br>9,118      | 24,803<br>26,434<br>5,519           | 60.4<br>180.6<br>60.5       | 28.8<br>34.3<br>29.5         | 71.2<br>65.7<br>70.4<br>100.0 |

Note. -- In the remaining tables in this report, the urban-rural figures for censuses prior to 1940 have not been adjusted to the 1940 classification.

#### URBAN AND RURAL POPULATION FOR THE STATE: 1870 TO 1940

<sup>1</sup> Partly estimated.