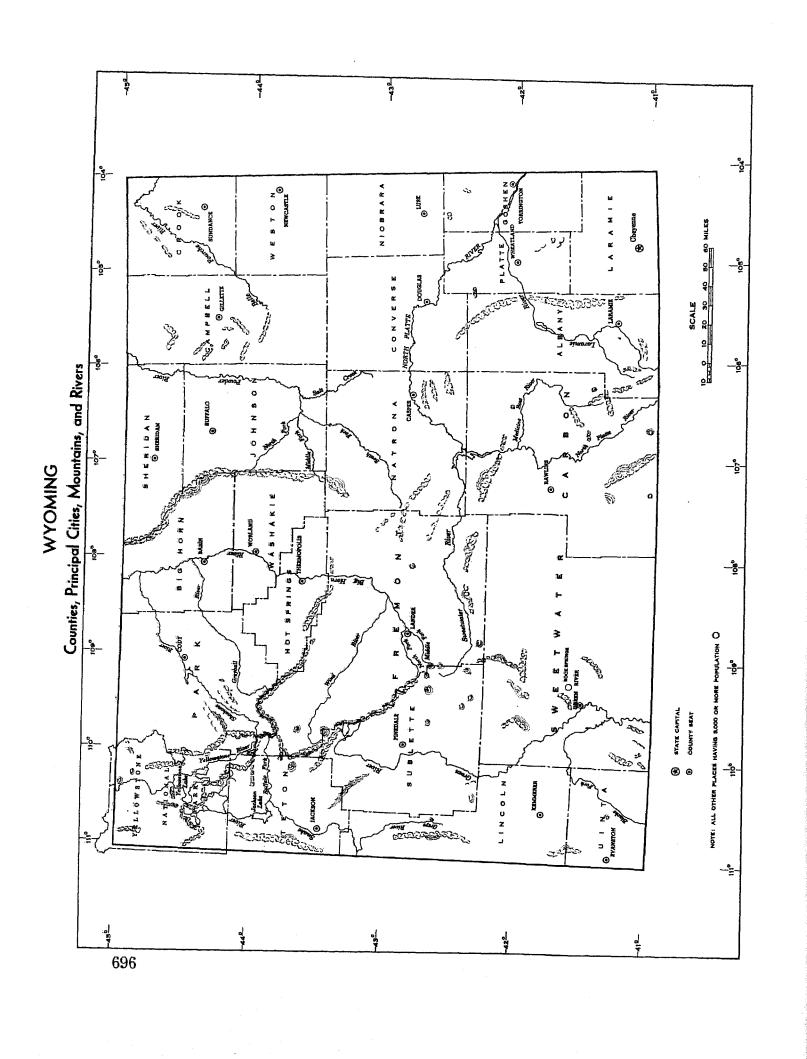

0 and 1930.  26.—Composition of the rural-nonfarm population, by counties: 1940.  27.—Composition of the rural-farm population, by counties: 1940.  28.—Race and age, by sex, with rural-farm population, for minor civil divisions, by counties: 1940.  29.—Race and age, by sex, with rural-farm population, for incorporated places of 1,000 to 2,500: 1940.  30.—Composition of the population, for incorporated places of 2,500 to 10,000: 1940.  31.—Composition of the population, for cities of 10,000 to 100,000: 1940.  32.—Age, race, and sex, for cities of 10,000 to 100,000: 1940 and 1930.  33.—Persons 14 years old and over, by employment status, class of worker, major occupation group, industry group, and sex, for cities of 10,000 to 100,000: 1940.      | 7: 7: 7: 7: 7: 7: 7: 7: 7: 7: 7: 7: 7: 7 |



Table 1.—POPULATION OF THE STATE, URBAN AND RURAL: 1920 TO 1940

[A minus sign (---) denotes decrease]

| CLASS                       | 1940                        | 1930                        | 1920                                     | INCRE<br>1930 TO       |                    |
|-----------------------------|-----------------------------|-----------------------------|------------------------------------------|------------------------|--------------------|
|                             | (April 1)                   | (April 1)                   | (January 1)                              | Number                 | Percent            |
| Total                       | 250,742                     | 225,565                     | 194,402                                  | 25,177