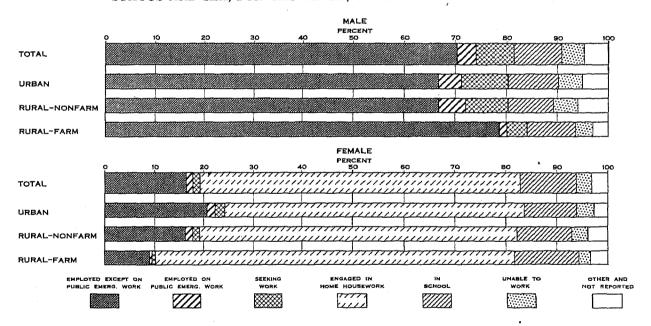

| 92.5<br>92.2                                         | 54,295<br>34,347                   | 36,063<br>21,226               | 5,990<br>2,985                          | 11.0<br>8.7                            | 16.6<br>14.1                                         |

<sup>&</sup>lt;sup>1</sup> Figures for 1900 to 1930 represent gainful workers 14 years old and over.

### PERCENT DISTRIBUTION OF PERSONS 14 YEARS OLD AND OVER, BY EMPLOYMENT STATUS AND SEX, FOR THE STATE, URBAN AND RURAL: 1940



### Table 21.—COMPOSITION OF THE POPULATION, BY COUNTIES: 1940

[Includes 1930 population by race and nativity. Figures for white population in 1930 include Mexicans classified with "Other races" in the 1930 reports. Percent not shown where less than 0.1]

| [Includes 1930 population by race and na                                       | icivity. Figu | res for winte | population i   | n 1930 meia     | ie Mexicans    | ctassified wit | n Other rac     |                 |                    |                | T                |                 |
|--------------------------------------------------------------------------------|---------------|---------------|----------------|-----------------|----------------|----------------|-----------------|-----------------|--------------------|------