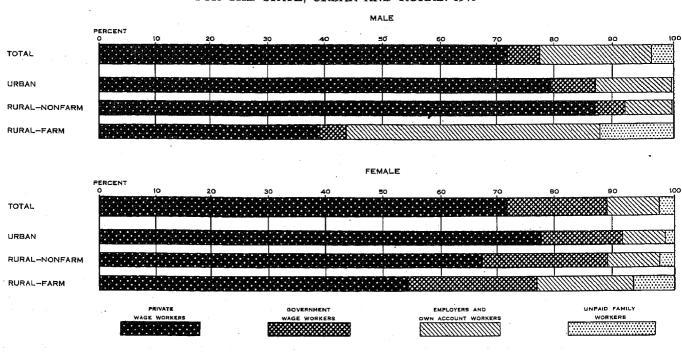

#### TABLES

| Diagram  1.—Percent distribution of employed males and females, by class of worker, for the State,                                                                                                                                                                                                                                                                                  | Page       | Table WAGE OR SALARY INCOME IN 1939                                                                                                                                                                                                                                              | Page |
|-------------------------------------------------------------------------------------------------------------------------------------------------------------------------------------------------------------------------------------------------------------------------------------------------------------------------------------------------------------------------------------|------------|----------------------------------------------------------------------------------------------------------------------------------------------------------------------------------------------------------------------------------------------------------------------------------|------|
| urban and rural: 1940                                                                                                                                                                                                                                                                                                                                                               | 832<br>835 | 15.—Wage or salary income received in 1939 by all experienced persons in the labor force in 1940, and by those who worked 12 months in 1939, by employment status and sex, for the State, urban and rural, and for cities of 100,000 or more———————————————————————————————————— | 872  |
| Table EMPLOYMENT STATUS AND CLASS OF WORKER  1.—Employment status of the population, by sex, for the State, urban and rural, and for cities of 100,000 or more: 1940                                                                                                                                                                                                                | 827        | (except persons on public energency work) in 1940, and by those who worked 12 months in 1939, and number of wage or salary workers, by occupation and sex, for the State, and for cities of 250,000 or more.  INDUSTRY                                                           |      |
| 2.—Persons 14 years old and over in the labor force, 1940, and gainful workers 14 years old and over, 1900 to 1930, by sex, for the State, and for cities of 100,000 or more.  3.—Employment status of persons in the labor force, by class of worker and sex, for the State, urban and rural, and for cities of 100,000 or more: 1940.                                             | 828        | 17.—Detailed industry of employed persons (except on public emergency work), and of experienced workers seeking work, by sex, for the State, and for cities of 100,000 or more: 1940.  18.—Race of omployed persons (except on public emergency work), and of experienced        | 886  |
| <ul> <li>4.—Employment status of the population, by race and sex, for the State, and for cities of 100,000 or more: 1940.</li> <li>5.—Employment status of the population, by age and sex, for the State, and for cities of 100,000 or more: 1940.</li> </ul>                                                                                                                       | 828<br>829 | workers seeking work, by industry and sex, for the State: 1940  19.—Class of worker and age of employed persons (except on public emergency work), and of experienced workers seeking work, by industry and sex, for the State, and for eities of 250,000 or more: 1940          | 888  |
| <ol> <li>Persons 14 years old and over in the labor force, 1940, and gainful workers 14 years old and over, 1930, by age and sex, for the State, and for cities of 250,000 or more</li> <li>Children 14 to 17 years old in the labor force, 1940, and gainfully occupied children 14 to 17 years old, 1930 and 1920, by sex, for the State, and for cities of 100,000 or</li> </ol> |            | 20.—Major occupation group of employed persons (except on public emergency work), by industry and sex, for the State, and for cities of 250,000 or more: 1940                                                                                                                    | 897  |
| nnore                                                                                                                                                                                                                                                                                                                                                                               |            | 21.—Hours worked during week of March 24–30, 1940, by wage or salary workers at work (except on public emergency work), and number of such workers with a job but not at work, by industry and sex, for the State, and for cities of 250,000 or more                             | 901  |
| OCCUPATION                                                                                                                                                                                                                                                                                                                                                                          |            | MONTHS WORKED IN 1939                                                                                                                                                                                                                                                            | 300  |
| <ol> <li>—Occupation of employed persons (except on public emergency work), and of experienced workers seeking work, by sex, for the State, urban and rural: 1940</li> <li>—Detailed occupation of employed persons (except on public emergency work), by sex, for the State, and for cities of 100,000 or more: 1940</li> </ol>                                                    | 839        | <ol> <li>Months worked in 1939 by persons who were wage or salary workers in 1940, by employment status and sex, for the State, and for cities of 100,000 or more</li></ol>                                                                                                      | 905  |
| 12.—Major occupation group for persons on public emergency work, by sex, for the State, and for cities of 100,000 or more: 1940                                                                                                                                                                                                                                                     | 845        | DURATION OF UNEMPLOYMENT                                                                                                                                                                                                                                                         |      |
| 13.—Race and age of employed persons (except on public emergency work), and of experienced workers seeking work, by occupation and sex, for the State, and for cities of 100,000 or more: 1940.————————————————————————————————————                                                                                                                                                 | 846        | 25.—Duration of unemployment of wage or salary workers seeking work, of new workers (persons without work experience seeking work), and of persons on public energency work, by sex, for the State, and for cities of 100,000 or more: 1940                                      | 908  |
| experienced workers seeking work, by occupation and age, for the State: 1940                                                                                                                                                                                                                                                                                                        | 870        | sex, for the State, and for cities of 250,000 or more: 1940                                                                                                                                                                                                                      | 909  |