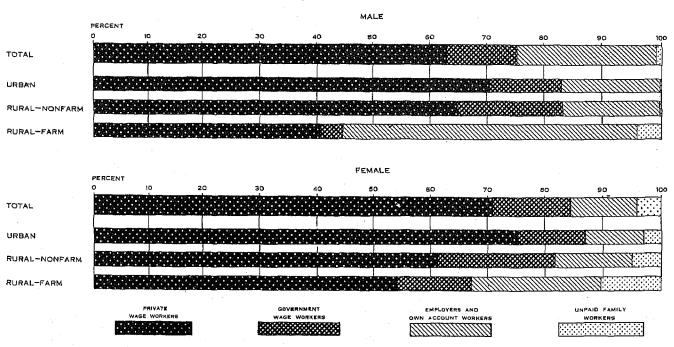

#### TABLES

| Diagram  1.—Percent distribution of employed males and females, by class of worker, for the State,                                                                                                                                                                                                                                                                                  | Page       | Table WAGE OR SALARY INCOME IN 1939                                                                                                                                                                                                                                              | Page |
|-------------------------------------------------------------------------------------------------------------------------------------------------------------------------------------------------------------------------------------------------------------------------------------------------------------------------------------------------------------------------------------|------------|----------------------------------------------------------------------------------------------------------------------------------------------------------------------------------------------------------------------------------------------------------------------------------|------|
| urban and rural: 1940                                                                                                                                                                                                                                                                                                                                                               | 832<br>835 | 15.—Wage or salary income received in 1939 by all experienced persons in the labor force in 1940, and by those who worked 12 months in 1939, by employment status and sex, for the State, urban and rural, and for cities of 100,000 or more———————————————————————————————————— | 872  |
| Table EMPLOYMENT STATUS AND CLASS OF WORKER  1.—Employment status of the population, by sex, for the State, urban and rural, and for cities of 100,000 or more: 1940                                                                                                                                                                                                                | 827        | (except persons on public energency work) in 1940, and by those who worked 12 months in 1939, and number of wage or salary workers, by occupation and sex, for the State, and for cities of 250,000 or more.  INDUSTRY                                                           |      |
| 2.—Persons 14 years old and over in the labor force, 1940, and gainful workers 14 years old and over, 1900 to 1930, by sex, for the State, and for cities of 100,000 or more.  3.—Employment status of persons in the labor force, by class of worker and sex, for the State, urban and rural, and for cities of 100,000 or more: 1940.                                             | 828        | 17.—Detailed industry of employed persons (except on public emergency work), and of experienced workers seeking work, by sex, for the State, and for cities of 100,000 or more: 1940.  18.—Race of omployed persons (except on public emergency work), and of experienced        | 886  |
| <ul> <li>4.—Employment status of the population, by race and sex, for the State, and for cities of 100,000 or more: 1940.</li> <li>5.—Employment status of the population, by age and sex, for the State, and for cities of 100,000 or more: 1940.</li> </ul>                                                                                                                       | 828<br>829 | workers seeking work, by industry and sex, for the State: 1940  19.—Class of worker and age of employed persons (except on public emergency work), and of experienced workers seeking work, by industry and sex, for the State, and for eities of 250,000 or more: 1940          | 888  |
| <ol> <li>Persons 14 years old and over in the labor force, 1940, and gainful workers 14 years old and over, 1930, by age and sex, for the State, and for cities of 250,000 or more</li> <li>Children 14 to 17 years old in the labor force, 1940, and gainfully occupied children 14 to 17 years old, 1930 and 1920, by sex, for the State, and for cities of 100,000 or</li> </ol> |            | 20.—Major occupation group of employed persons (except on public emergency work), by industry and sex, for the State, and for cities of 250,000 or more: 1940                                                                                                                    | 897  |
| nnore                                                                                                                                                                                                                                                                                                                                                                               |            | 21.—Hours worked during week of March 24–30, 1940, by wage or salary workers at work (except on public emergency work), and number of such workers with a job but not at work, by industry and sex, for the State, and for cities of 250,000 or more                             | 901  |
| OCCUPATION                                                                                                                                                                                                                                                                                                                                                                          |            | MONTHS WORKED IN 1939                                                                                                                                                                                                                                                            | 300  |
| <ol> <li>—Occupation of employed persons (except on public emergency work), and of experienced workers seeking work, by sex, for the State, urban and rural: 1940</li> <li>—Detailed occupation of employed persons (except on public emergency work), by sex, for the State, and for cities of 100,000 or more: 1940</li> </ol>                                                    | 839        | <ol> <li>Months worked in 1939 by persons who were wage or salary workers in 1940, by employment status and sex, for the State, and for cities of 100,000 or more</li></ol>                                                                                                      | 905  |
| 12.—Major occupation group for persons on public emergency work, by sex, for the State, and for cities of 100,000 or more: 1940                                                                                                                                                                                                                                                     | 845        | DURATION OF UNEMPLOYMENT                                                                                                                                                                                                                                                         |      |
| 13.—Race and age of employed persons (except on public emergency work), and of experienced workers seeking work, by occupation and sex, for the State, and for cities of 100,000 or more: 1940.————————————————————————————————————                                                                                                                                                 | 846        | 25.—Duration of unemployment of wage or salary workers seeking work, of new workers (persons without work experience seeking work), and of persons on public energency work, by sex, for the State, and for cities of 100,000 or more: 1940                                      | 908  |
| experienced workers seeking work, by occupation and age, for the State: 1940                                                                                                                                                                                                                                                                                                        | 870        | sex, for the State, and for cities of 250,000 or more: 1940                                                                                                                                                                                                                      | 909  |