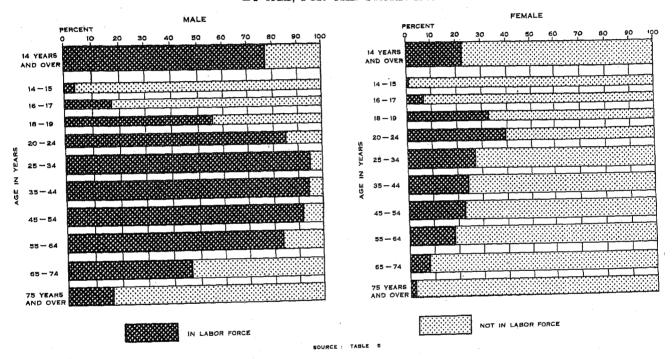

#### TABLES

| Diagram  1.—Percent distribution of employed males and females, by class of worker, for the State,                                                                                                                                                                                                                                                                                  | Page       | Table WAGE OR SALARY INCOME IN 1939                                                                                                                                                                                                                                              | Page |
|-------------------------------------------------------------------------------------------------------------------------------------------------------------------------------------------------------------------------------------------------------------------------------------------------------------------------------------------------------------------------------------|------------|----------------------------------------------------------------------------------------------------------------------------------------------------------------------------------------------------------------------------------------------------------------------------------|------|
| urban and rural: 1940                                                                                                                                                                                                                                                                                                                                                               | 832<br>835 | 15.—Wage or salary income received in 1939 by all experienced persons in the labor force in 1940, and by those who worked 12 months in 1939, by employment status and sex, for the State, urban and rural, and for cities of 100,000 or more———————————————————————————————————— | 872  |
| Table EMPLOYMENT STATUS AND CLASS OF WORKER  1.—Employment status of the population, by sex, for the State, urban and rural, and for cities of 100,000 or more: 1940                                                                                                                                                                                                                | 827        | (except persons on public energency work) in 1940, and by those who worked 12 months in 1939, and number of wage or salary workers, by occupation and sex, for the State, and for cities of 250,000 or more.  INDUSTRY                                                           |      |
| 2.—Persons 14 years old and over in the labor force, 1940, and gainful workers 14 years old and over, 1900 to 1930, by sex, for the State, and for cities of 100,000 or more.  3.—Employment status of persons in the labor force, by class of worker and sex, for the State, urban and rural, and for cities of 100,000 or more: 1940.                                             | 828        | 17.—Detailed industry of employed persons (except on public emergency work), and of experienced workers seeking work, by sex, for the State, and for cities of 100,000 or more: 1940.  18.—Race of omployed persons (except on public emergency work), and of experienced        | 886  |
| <ul> <li>4.—Employment status of the population, by race and sex, for the State, and for cities of 100,000 or more: 1940.</li> <li>5.—Employment status of the population, by age and sex, for the State, and for cities of 100,000 or more: 1940.</li> </ul>                                                                                                                       | 828<br>829 | workers seeking work, by industry and sex, for the State: 1940  19.—Class of worker and age of employed persons (except on public emergency work), and of experienced workers seeking work, by industry and sex, for the State, and for eities of 250,000 or more: 1940          | 888  |
| <ol> <li>Persons 14 years old and over in the labor force, 1940, and gainful workers 14 years old and over, 1930, by age and sex, for the State, and for cities of 250,000 or more</li> <li>Children 14 to 17 years old in the labor force, 1940, and gainfully occupied children 14 to 17 years old, 1930 and 1920, by sex, for the State, and for cities of 100,000 or</li> </ol> |            | 20.—Major occupation group of employed persons (except on public emergency work), by industry and sex, for the State, and for cities of 250,000 or more: 1940                                                                                                                    | 897  |
| nnore                                                                                                                                                                                                                                                                                                                                                                               |            | 21.—Hours worked during week of March 24–30, 1940, by wage or salary workers at work (except on public emergency work), and number of such workers with a job but not at work, by industry and sex, for the State, and for cities of 250,000 or more                             | 901  |
| OCCUPATION                                                                                                                                                                                                                                                                                                                                                                          |            | MONTHS WORKED IN 1939                                                                                                                                                                                                                                                            | 300  |
| <ol> <li>—Occupation of employed persons (except on public emergency work), and of experienced workers seeking work, by sex, for the State, urban and rural: 1940</li> <li>—Detailed occupation of employed persons (except on public emergency work), by sex, for the State, and for cities of 100,000 or more: 1940</li> </ol>                                                    | 839        | <ol> <li>Months worked in 1939 by persons who were wage or salary workers in 1940, by employment status and sex, for the State, and for cities of 100,000 or more</li></ol>                                                                                                      | 905  |
| 12.—Major occupation group for persons on public emergency work, by sex, for the State, and for cities of 100,000 or more: 1940                                                                                                                                                                                                                                                     | 845        | DURATION OF UNEMPLOYMENT                                                                                                                                                                                                                                                         |      |
| 13.—Race and age of employed persons (except on public emergency work), and of experienced workers seeking work, by occupation and sex, for the State, and for cities of 100,000 or more: 1940.————————————————————————————————————                                                                                                                                                 | 846        | 25.—Duration of unemployment of wage or salary workers seeking work, of new workers (persons without work experience seeking work), and of persons on public energency work, by sex, for the State, and for cities of 100,000 or more: 1940                                      | 908  |
| experienced workers seeking work, by occupation and age, for the State: 1940                                                                                                                                                                                                                                                                                                        | 870        | sex, for the State, and for cities of 250,000 or more: 1940                                                                                                                                                                                                                      | 909  |