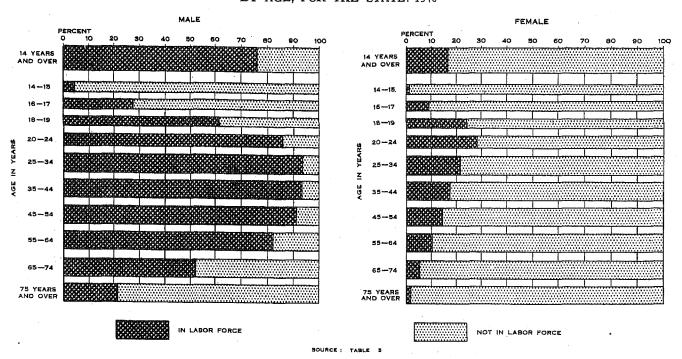

#### TABLES

| Diagram  1.—Percent distribution of employed males and females, by class of worker, for the State,                                                                                                                                                                                                                                                                                  | Page       | Table WAGE OR SALARY INCOME IN 1939                                                                                                                                                                                                                                              | Page |
|-------------------------------------------------------------------------------------------------------------------------------------------------------------------------------------------------------------------------------------------------------------------------------------------------------------------------------------------------------------------------------------|------------|----------------------------------------------------------------------------------------------------------------------------------------------------------------------------------------------------------------------------------------------------------------------------------|------|
| urban and rural: 1940                                                                                                                                                                                                                                                                                                                                                               | 832<br>835 | 15.—Wage or salary income received in 1939 by all experienced persons in the labor force in 1940, and by those who worked 12 months in 1939, by employment status and sex, for the State, urban and rural, and for cities of 100,000 or more———————————————————————————————————— | 872  |
| Table EMPLOYMENT STATUS AND CLASS OF WORKER  1.—Employment status of the population, by sex, for the State, urban and rural, and for cities of 100,000 or more: 1940                                                                                                                                                                                                                | 827        | (except persons on public energency work) in 1940, and by those who worked 12 months in 1939, and number of wage or salary workers, by occupation and sex, for the State, and for cities of 250,000 or more.  INDUSTRY                                                           |      |
| 2.—Persons 14 years old and over in the labor force, 1940, and gainful workers 14 years old and over, 1900 to 1930, by sex, for the State, and for cities of 100,000 or more.  3.—Employment status of persons in the labor force, by class of worker and sex, for the State, urban and rural, and for cities of 100,000 or more: 1940.                                             | 828        | 17.—Detailed industry of employed persons (except on public emergency work), and of experienced workers seeking work, by sex, for the State, and for cities of 100,000 or more: 1940.  18.—Race of omployed persons (except on public emergency work), and of experienced        | 886  |
| <ul> <li>4.—Employment status of the population, by race and sex, for the State, and for cities of 100,000 or more: 1940.</li> <li>5.—Employment status of the population, by age and sex, for the State, and for cities of 100,000 or more: 1940.</li> </ul>                                                                                                                       | 828<br>829 | workers seeking work, by industry and sex, for the State: 1940  19.—Class of worker and age of employed persons (except on public emergency work), and of experienced workers seeking work, by industry and sex, for the State, and for eities of 250,000 or more: 1940          | 888  |
| <ol> <li>Persons 14 years old and over in the labor force, 1940, and gainful workers 14 years old and over, 1930, by age and sex, for the State, and for cities of 250,000 or more</li> <li>Children 14 to 17 years old in the labor force, 1940, and gainfully occupied children 14 to 17 years old, 1930 and 1920, by sex, for the State, and for cities of 100,000 or</li> </ol> |            | 20.—Major occupation group of employed persons (except on public emergency work), by industry and sex, for the State, and for cities of 250,000 or more: 1940                                                                                                                    | 897  |
| nnore                                                                                                                                                                                                                                                                                                                                                                               |            | 21.—Hours worked during week of March 24–30, 1940, by wage or salary workers at work (except on public emergency work), and number of such workers with a job but not at work, by industry and sex, for the State, and for cities of 250,000 or more                             | 901  |
| OCCUPATION                                                                                                                                                                                                                                                                                                                                                                          |            | MONTHS WORKED IN 1939                                                                                                                                                                                                                                                            | 300  |
| <ol> <li>—Occupation of employed persons (except on public emergency work), and of experienced workers seeking work, by sex, for the State, urban and rural: 1940</li> <li>—Detailed occupation of employed persons (except on public emergency work), by sex, for the State, and for cities of 100,000 or more: 1940</li> </ol>                                                    | 839        | <ol> <li>Months worked in 1939 by persons who were wage or salary workers in 1940, by employment status and sex, for the State, and for cities of 100,000 or more</li></ol>                                                                                                      | 905  |
| 12.—Major occupation group for persons on public emergency work, by sex, for the State, and for cities of 100,000 or more: 1940                                                                                                                                                                                                                                                     | 845        | DURATION OF UNEMPLOYMENT                                                                                                                                                                                                                                                         |      |
| 13.—Race and age of employed persons (except on public emergency work), and of experienced workers seeking work, by occupation and sex, for the State, and for cities of 100,000 or more: 1940.————————————————————————————————————                                                                                                                                                 | 846        | 25.—Duration of unemployment of wage or salary workers seeking work, of new workers (persons without work experience seeking work), and of persons on public energency work, by sex, for the State, and for cities of 100,000 or more: 1940                                      | 908  |
| experienced workers seeking work, by occupation and age, for the State: 1940                                                                                                                                                                                                                                                                                                        | 870        | sex, for the State, and for cities of 250,000 or more: 1940                                                                                                                                                                                                                      | 909  |