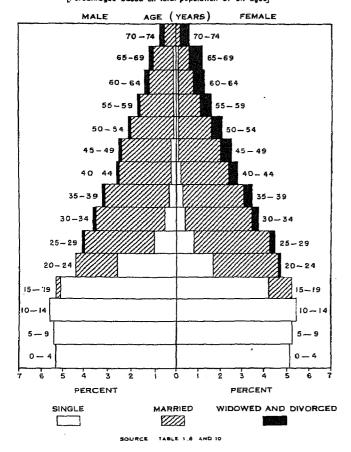

## Diagram 1.—POPULATION BY AGE, SEX, AND MARITAL STATUS, FOR THE STATE: 1940

[Percentages based on total population of oil ages]