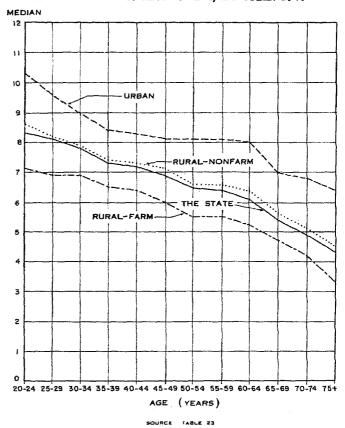

#### Diagram 2.-MEDIAN YEARS OF SCHOOL COMPLETED BY PERSONS 20 AND OVER, BY AGE: 1940