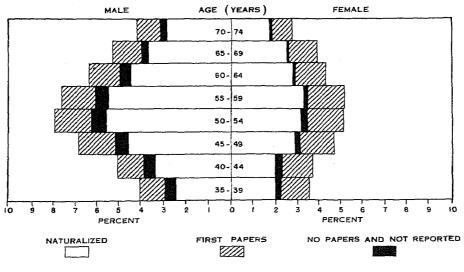

# Diagram 3.—CITIZENSHIP OF THE FOREIGN-BORN WHITE 35 TO 74 YEARS OLD, FOR THE STATE: 1940

[Percentages based on total foreign-born white population of all ages]

Table 1.—AGE BY SINGLE YEARS, BY COLOR AND SEX, FOR THE STATE, URBAN AND RURAL: 1940