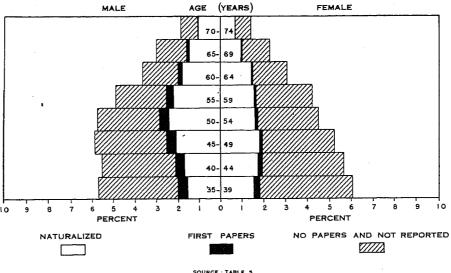

# Diagram 3.—CITIZENSHIP OF THE FOREIGN-BORN WHITE 35 TO 74 YEARS OLD, FOR THE STATE: 1940

[Percentages based on total foreign-born white population of all ages]

Table 1.—AGE BY SINGLE YEARS, BY COLOR AND SEX, FOR THE STATE, URBAN AND RURAL: 1940