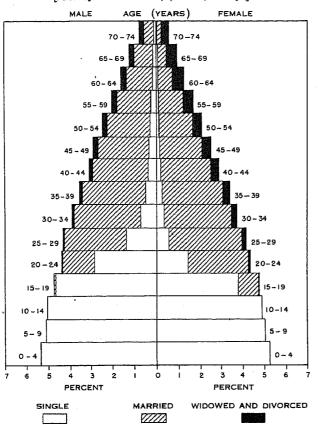

## Diagram 1.—POPULATION BY AGE, SEX, AND MARITAL STATUS, FOR THE STATE: 1940

[Percentages based on total population of oil ages]