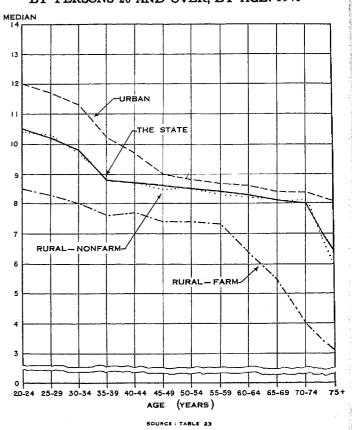

#### Diagram 2.-MEDIAN YEARS OF SCHOOL COMPLETED BY PERSONS 20 AND OVER, BY AGE: 1940