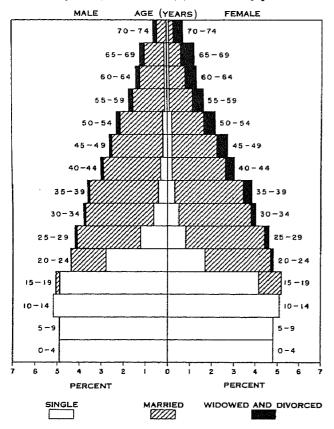

Diagram 1.—POPULATION BY AGE, SEX, AND MARITAL STATUS, FOR THE STATE: 1940

[Percentages based on total population of all ages]

Diagram 2.-MEDIAN YEARS OF SCHOOL COMPLETED BY PERSONS 20 AND OVER, BY AGE: 1940

SOURCE : TABLES 1, 6, AND 10

Diagram 3.—CITIZENSHIP OF THE FOREIGN-BORN WHITE 35 TO 74 YEARS OLD, FOR THE STATE: 1940

[Percentages based on total foreign-born white population of all ages]

SOURCE : TABLE 5