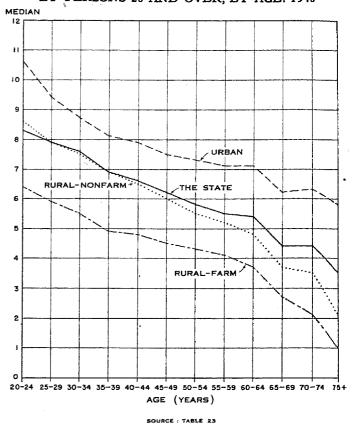

Diagram 1.—POPULATION BY AGE, SEX, AND MARITAL STATUS, FOR THE STATE: 1940

[Percentages based on total population of all ages]

Diagram 2.-MEDIAN YEARS OF SCHOOL COMPLETED BY PERSONS 20 AND OVER, BY AGE: 1940

SOURCE : TABLES 1, 6, AND 10

Diagram 3.—CITIZENSHIP OF THE FOREIGN-BORN WHITE 35 TO 74 YEARS OLD, FOR THE STATE: 1940

[Percentages based on total foreign-born white population of all ages]

SOURCE : TABLE 5