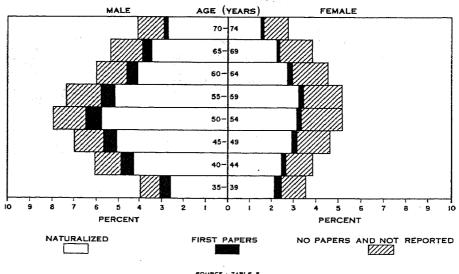

SOURCE : TABLES 1, 6, AND 10

Diagram 3.—CITIZENSHIP OF THE FOREIGN-BORN WHITE 35 TO 74 YEARS OLD, FOR THE STATE: 1940

[Percentages based on total foreign-born white population of all ages]

SOURCE : TABLE 5