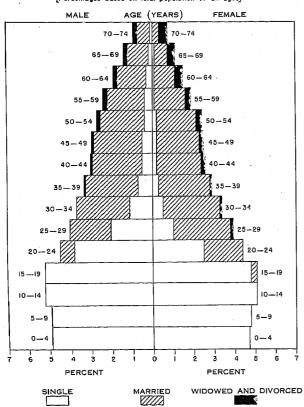

Population by age, sex, and marital status, for the State: 1940.
 Median years of school completed by persons 20 years old and over, by age, for the State, urban and rural: 1940.
 Citizenship of the foreign-born white 35 to 74 years old, for the State: 1940.