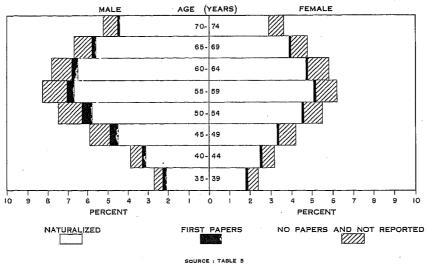

Population by age, sex, and marital status, for the State: 1940.
 Median years of school completed by persons 20 years old and over, by age, for the State, urban and rural: 1940.
 Citizenship of the foreign-born white 35 to 74 years old, for the State: 1940.