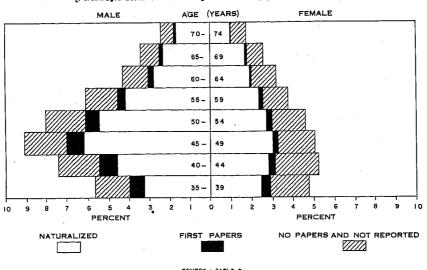

Population by age, sex, and marital status, for the State: 1940.
 Median years of school completed by persons 20 years old and over, by age, for the State, urban and rural: 1940.
 Citizenship of the foreign-born white 35 to 74 years old, for the State: 1940.