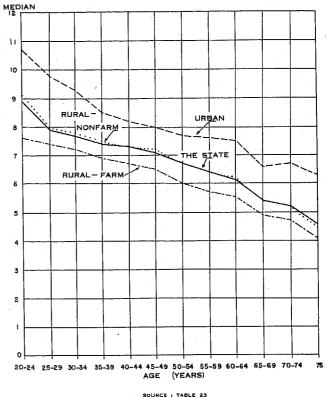

Population by age, sex, and marital status, for the State: 1940.
 Median years of school completed by persons 20 years old and over, by age, for the State, urban and rural: 1940.
 Citizenship of the foreign-born white 35 to 74 years old, for the State: 1940.