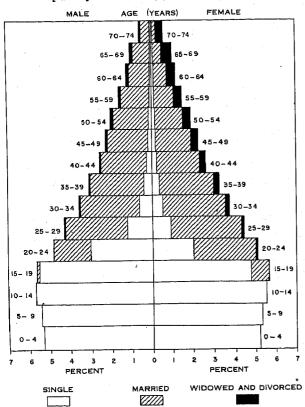

Population by age, sex, and marital status, for the State: 1940.
 Median years of school completed by persons 20 years old and over, by age, for the State, urban and rural: 1940.
 Citizenship of the foreign-born white 35 to 74 years old, for the State: 1940.