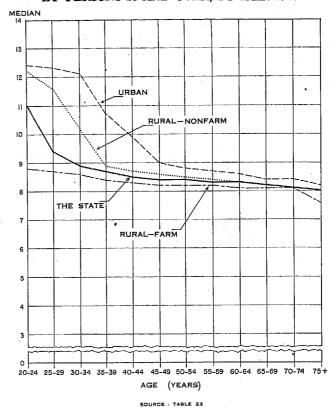

Population by age, sex, and marital status, for the State: 1940.
 Median years of school completed by persons 20 years old and over, by age, for the State, urban and rural: 1940.
 Citizenship of the foreign-born white 35 to 74 years old, for the State: 1940.