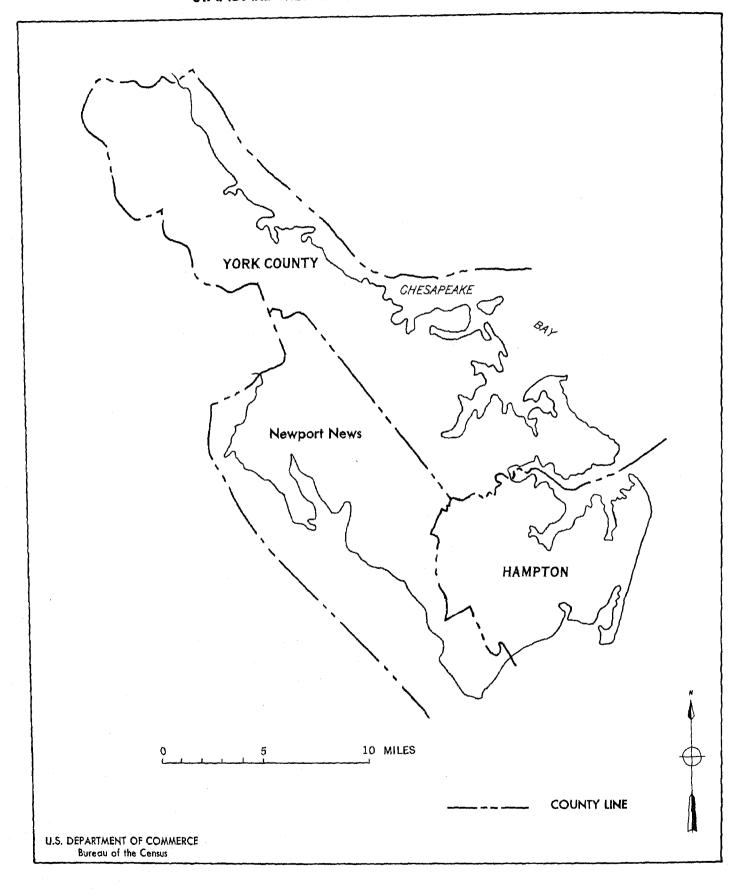

#### NEWPORT NEWS-HAMPTON

#### VIRGINIA

#### STANDARD METROPOLITAN STATISTICAL AREA

Statistics for a standard metropolitan statistical area of 100,000 inhabitants or more, and for each place of 100,000 inhabitants or more within the area, are presented in a series of standard tables. The tables are arranged by area and the subjects are the same in the tables having the same basic number. The prefix letter "A" has been assigned to the tables for the total SMSA; tables for places, which follow in alphabetical order, have the prefix letter "B," "C," etc. Tables 1 to 10 are presented in each report. Tables 11 to 14, which are for units with nonwhite household heads, are given if the SMSA or place has 25,000 or more such units.