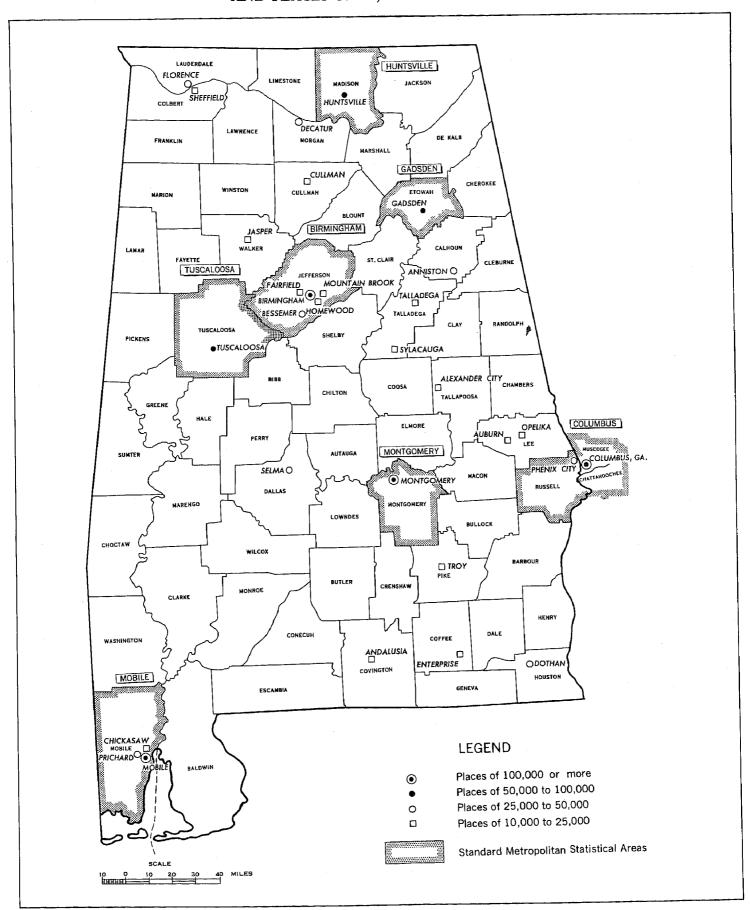

#### STANDARD METROPOLITAN STATISTICAL AREAS AND THEIR CONSTITUENT PARTS

Birmingham, Ala.: Jefferson County, Ala.
Columbus, Ga.—Ala.: Chattahoochee and Muscogee Counties, Ga.;
Russell County, Ala.
Gadsden, Ala.: Etowah County, Ala.

Huntsville, Ala.: Madison County, Ala. Mobile, Ala.: Mobile County, Ala. Montgomery, Ala.: Montgomery County, Ala. Tuscaloosa, Ala.: Tuscaloosa County, Ala.

#### URBANIZED AREAS AND COUNTIES IN WHICH THEY ARE LOCATED

Birmingham, Ala.: Part of Jefferson County, Ala.
Columbus, Ga.—Ala.: Parts of Muscogee County, Ga.; of Russell County, Ala.
Gadsden, Ala.: Part of Etowah County, Ala.

Huntsville, Ala.: Part of Madison County, Ala.
Mobile, Ala.: Part of Mobile County, Ala.
Montgomery, Ala.: Part of Montgomery County, Ala.
Tuscaloosa, Ala.: Part of Tuscaloosa County, Ala.

# ALABAMA- STANDARD METROPOLITAN STATISTICAL AREAS, COUNTIES, AND PLACES OF 10,000 OR MORE

Table 1.—Selected Characteristics, for the State, Standard Metropolitan Statistical Areas, and Places of 10,000 Inhabitants or More: 1960