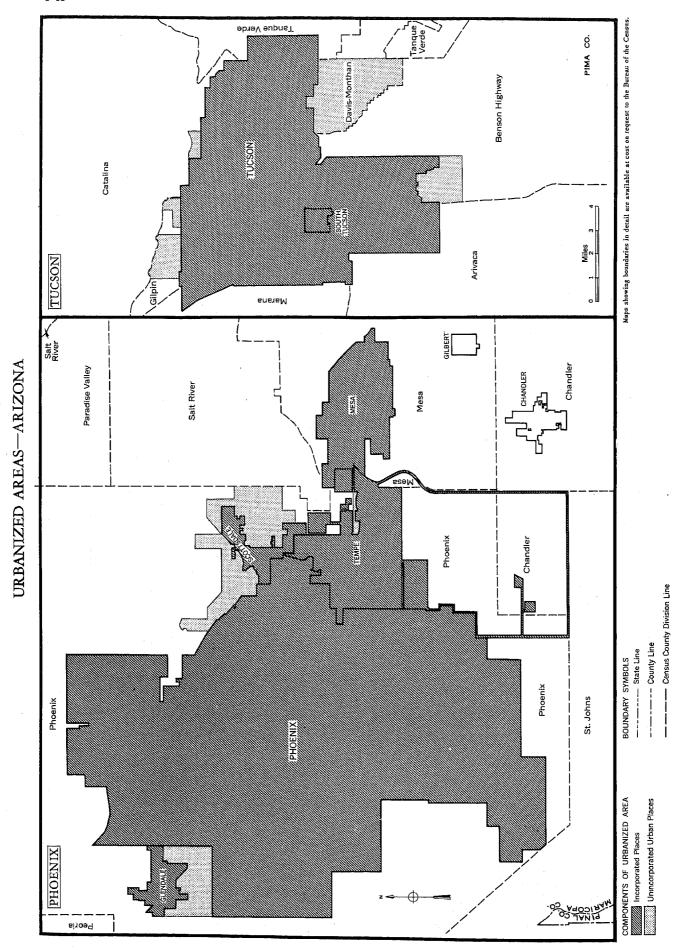

#### URBANIZED AREAS AND COUNTIES IN WHICH THEY ARE LOCATED

Phoenix, Ariz.: Part of Maricopa County, Ariz. Tucson, Ariz.: Part of Pima County, Ariz.