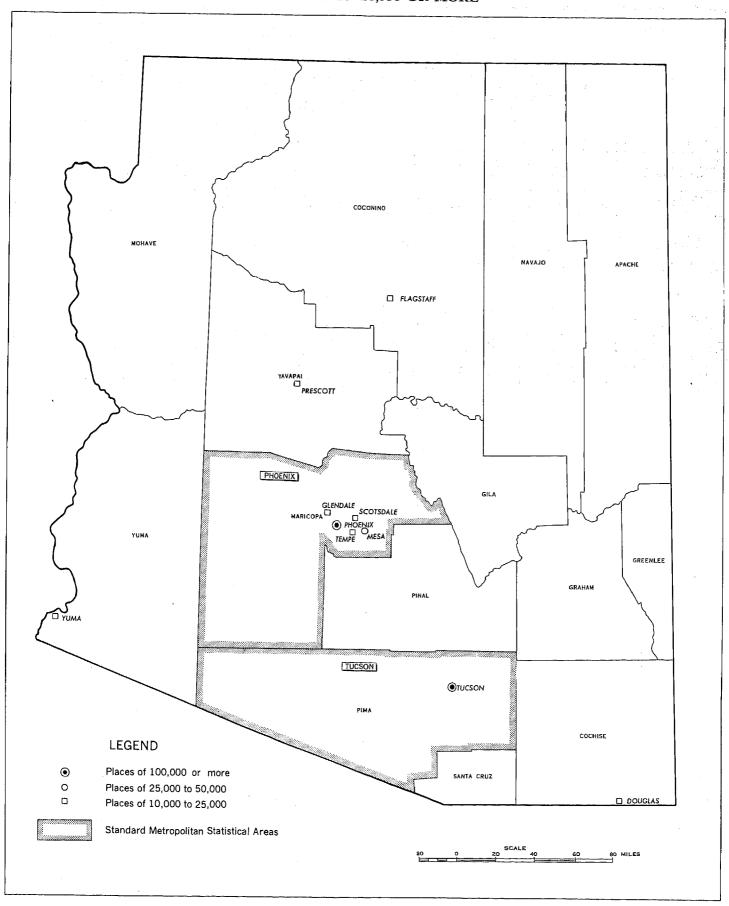

# Arizona

#### STANDARD METROPOLITAN STATISTICAL AREAS AND THEIR CONSTITUENT PARTS

Phoenix, Ariz.: Maricopa County, Ariz. Tucson, Ariz.: Pima County, Ariz.

# ARIZONA—STANDARD METROPOLITAN STATISTICAL AREAS, COUNTIES, AND PLACES OF 10,000 OR MORE

Table 1.—Selected Characteristics, for the State, Standard Metropolitan Statistical Areas, and Places of 10,000 Inhabitants or More: 1960