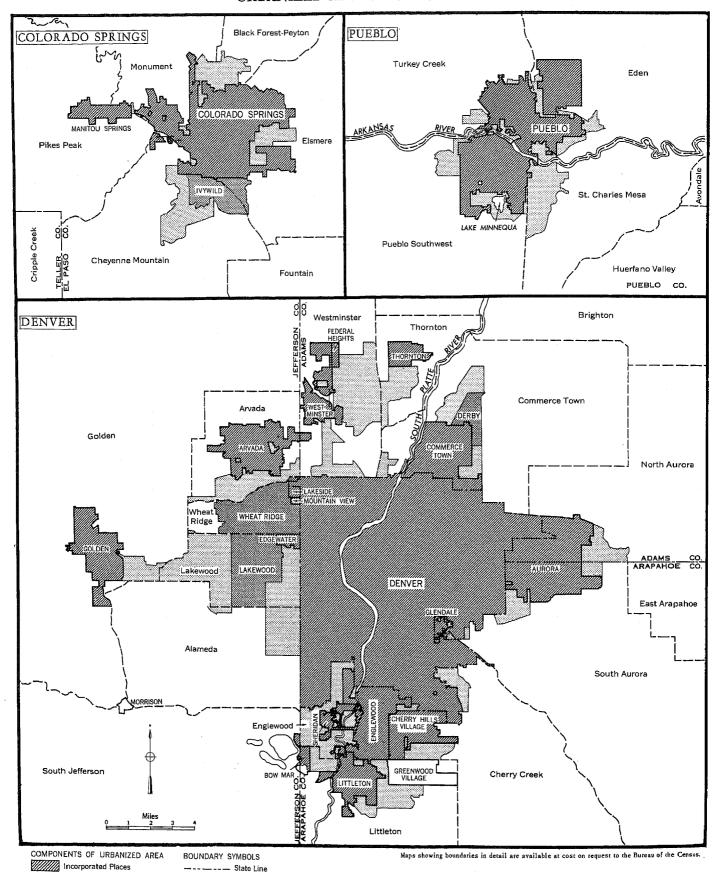

Table 26.—Occupancy and Financial Characteristics, Year Built, and Heating Equipment, for Places of 2,500 to 10,000 Inhabitants: 1960

Year Structure Built Heating Equipment Population Persons Persons per Room