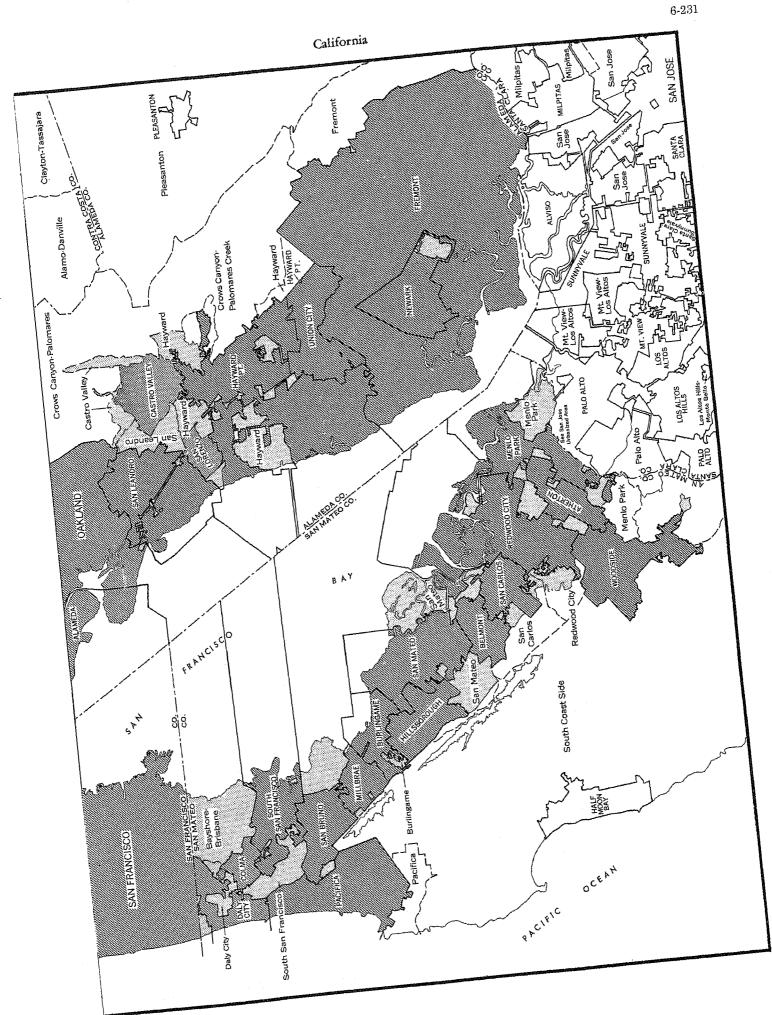

OCEAN Sheet 3 adjoins

California

# LOS ANGELES-LONG BEACH URBANIZED AREA—SECTION 2



#### LOS ANGELES-LONG BEACH URBANIZED AREA—SECTION 3



California

#### LOS ANGELES LONG BEACH URBANIZED AREA—SECTION 4



# SAN BERNARDINO-RIVERSIDE URBANIZED AREA



California
SAN DIEGO URBANIZED AREA



Clayton-Tassajara Ambrose Alamo-Danville Fairfield-Suisun Port Chicago Crows Canyon-Palomares Pleasant Hill Lafayette SAN FRANCISCO OAKLAND URBANIZED AREA Benicia Orinda-Moraga Green Valley-Cordelia Briones Vallejo Rural Napa Southeast BERKELEY CONTRA COSTA - CO. Vallejo Rural Napa West BAY RICHMOND B F Y FRANCISCO A P A E L SAN FRANCISCO San Rafael 125 CORTE MADERA Petaluma Rural Sausalito Lucas-Gallinas Valley OCEAH Northeast Mill Valley PACIFIC Ross Valley yzew Z Northwest San Geronimo Valley -



#### URBANIZED AREAS— CALIFORNIA



# Colorado

### LIST OF TABLES

[Page numbers listed here omit the State prefix number which appears as part of the page number for each page. The prefix for this State is 7]

| THE STATE                                                                                                                                 |         | PLACES OF 1,000 TO 50,000 INHABITANTS-Con.                                                                                            |      |
|-------------------------------------------------------------------------------------------------------------------------------------------|---------|---------------------------------------------------------------------------------------------------------------------------------------|----