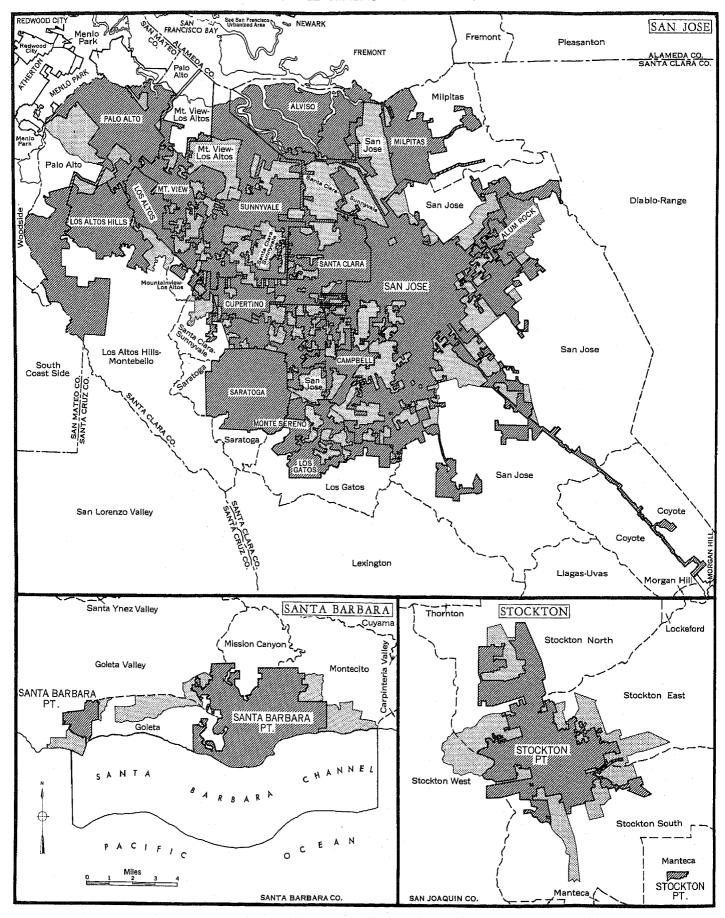

Table 26.—Occupancy and Financial Characteristics, Year Built, and Heating Equipment, for Places of 2,500 to 10,000 Inhabitants: 1960

Year Structure Built Heating Equipment Population Persons Persons per Room