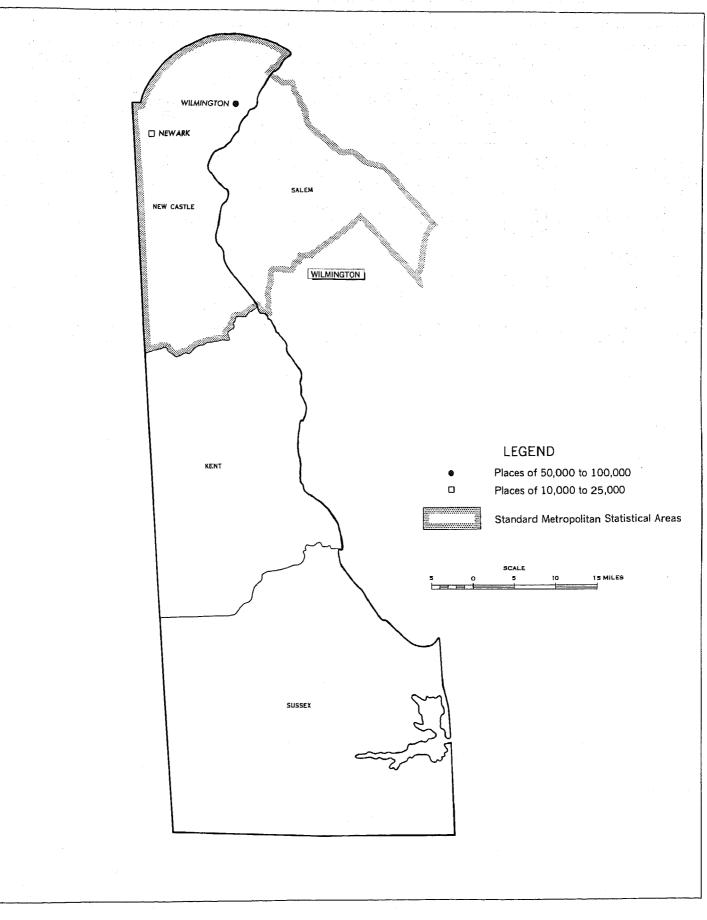

## DELAWARE- STANDARD METROPOLITAN STATISTICAL AREAS, COUNTIES, AND PLACES OF 10,000 OR MORE