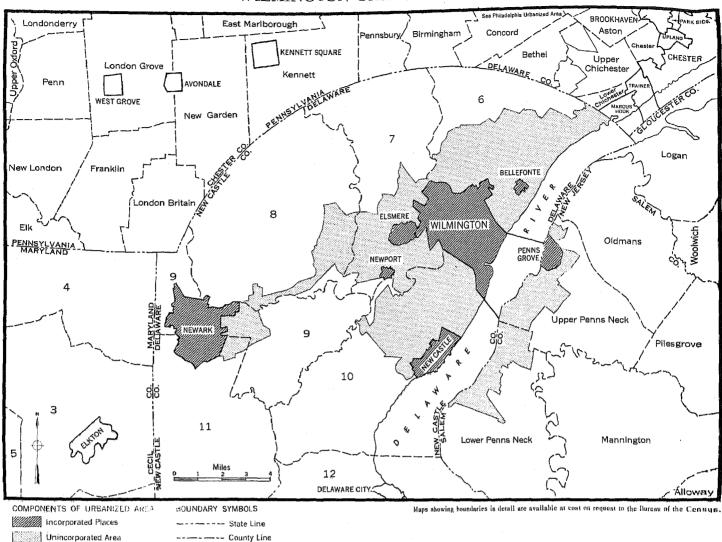

## URBANIZED AREAS AND COUNTIES IN WHICH THEY ARE LOCATED

Wilmington, Del.-N.J.: Parts of New Castle County, Del.; of Salem County, N.J.