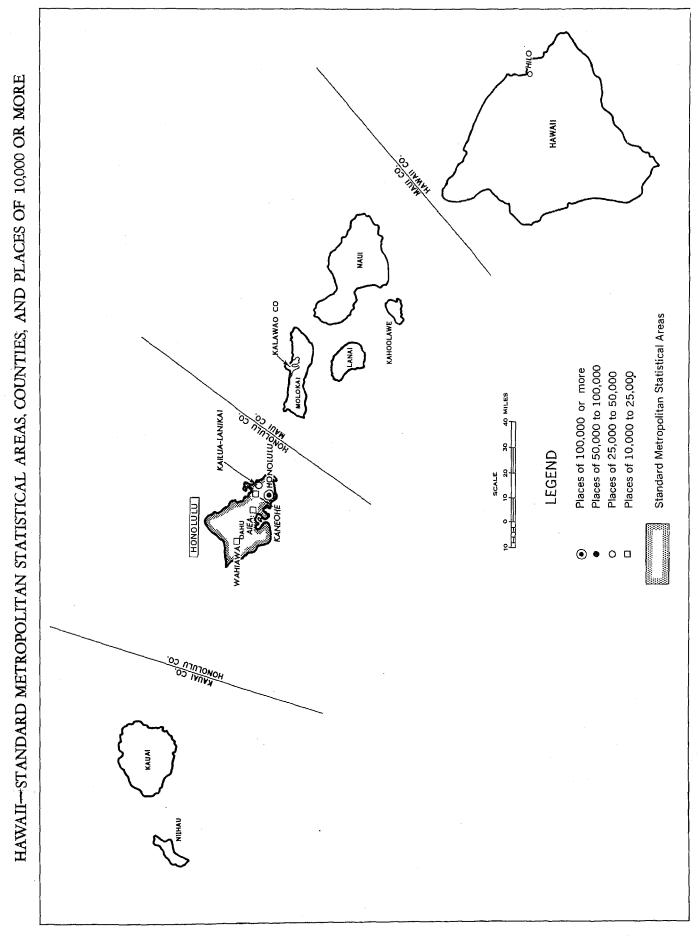

# LIST OF MAPS

| The State, showing standard metropolitan statistical areas, counties, and places of 10,000 inhabitants or more | 3  |
|----------------------------------------------------------------------------------------------------------------|----|
|                                                                                                                |    |
| Urbanized areas                                                                                                | 44 |
| Urbanized areas                                                                                                | 44 |

# STANDARD METROPOLITAN STATISTICAL AREAS AND THEIR CONSTITUENT PARTS

Honolulu, Hawaii: Honolulu County, Hawaii.

# URBANIZED AREAS AND COUNTIES IN WHICH THEY ARE LOCATED

Honolulu, Hawaii: Part of Honolulu County, Hawaii.

13-2

.

13--3