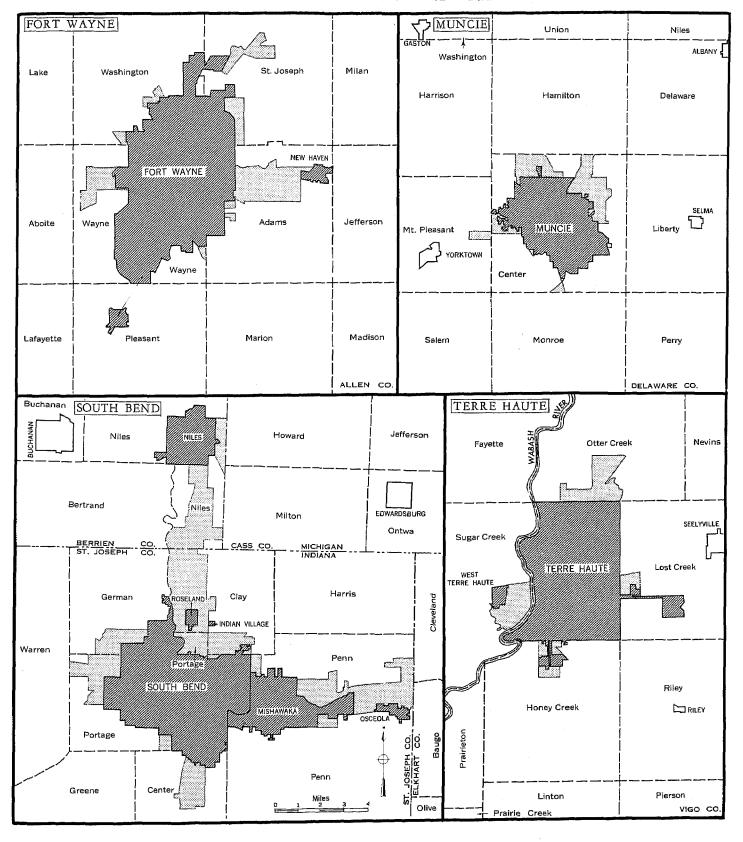

#### URBANIZED AREAS AND COUNTIES IN WHICH THEY ARE LOCATED

Chicago-Northwestern Indiana, III.-Ind.: Parts of Cook, Du Page, Lake, and Will Counties, Ill.; of Lake and Porter Counties, Ind.

Evansville, Ind.: Part of Vanderburgh County, Ind.

Fort Wayne, Ind.: Part of Allen County, Ind.

Indianapolis, Ind.: Parts of Hamilton and Marion Counties, Ind.

Louisville, Ky.-Ind.: Part of Jefferson County, Ky.; of Clark and Floyd Counties, Ind.

Muncie, Ind.: Part of Delaware County, Ind.

South Bend, Ind.-Mich.: Parts of St. Joseph County, Ind.; and Berrien County, Mich.

Terre Haute, Ind .: Part of Vigo County, Ind.