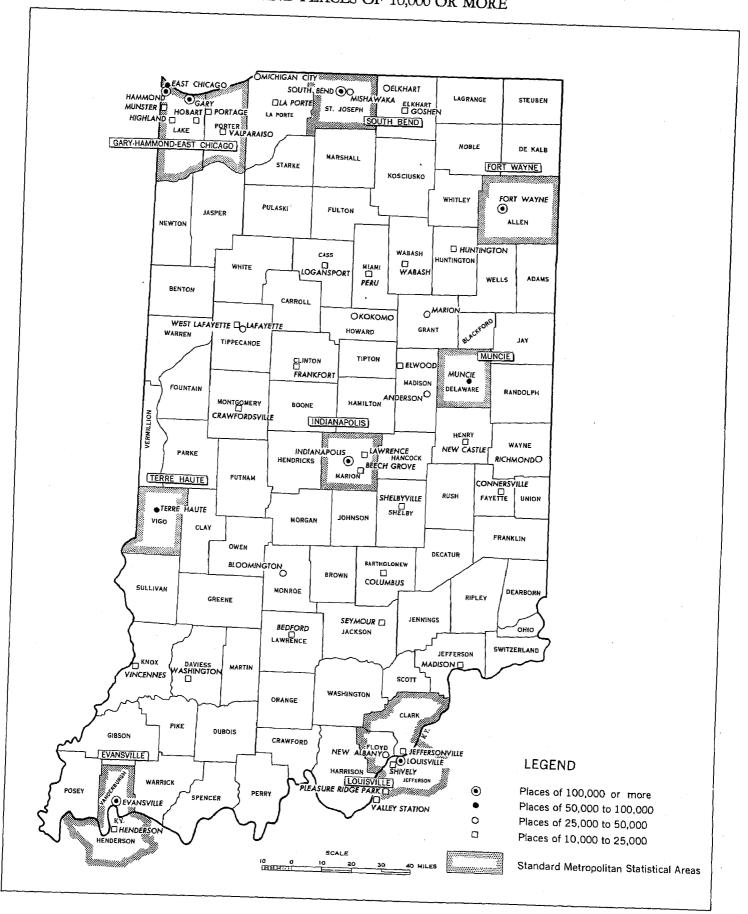

# INDIANA— STANDARD METROPOLITAN STATISTICAL AREAS, COUNTIES, AND PLACES OF 10,000 OR MORE

Table 1.—Selected Characteristics, for the State, Standard Metropolitan Statistical Areas, and Places of 10,000 Inhabitants or More: 1960