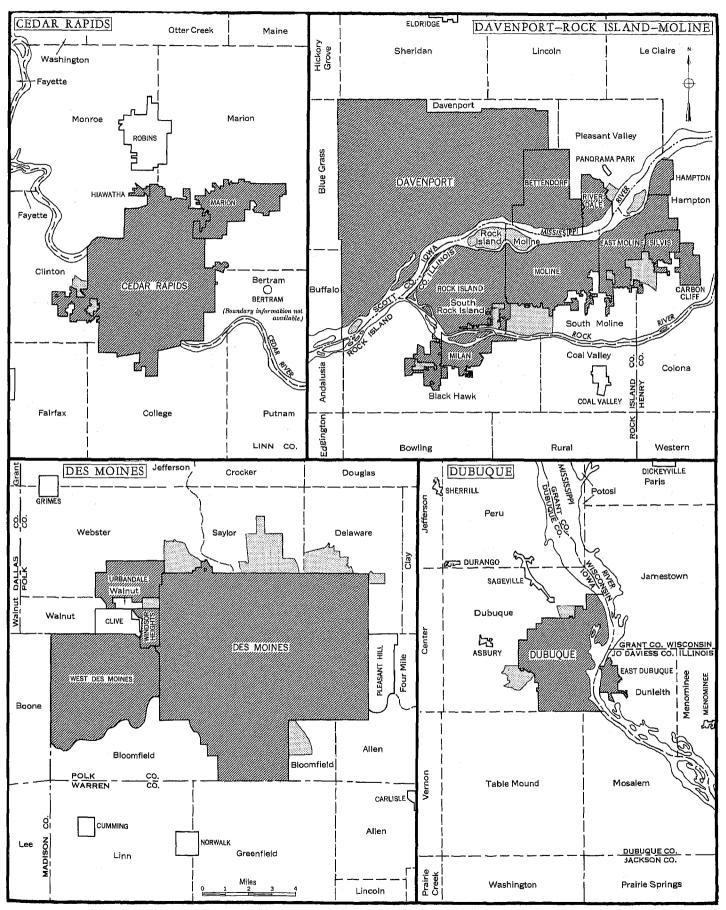

# URBANIZED AREAS AND COUNTIES IN WHICH THEY ARE LOCATED

Cedar Rapids, Iowa: Part of Linn County, Iowa. Davenport-Rock Island-Moline, Iowa-Ill.: Parts of Scott County, Iowa; of Rock Island and Henry Counties, Ill.

Des Moines, Iowa: Part of Polk County, Iowa,

Dubuque, Iowa: Parts of Dubuque County, Iowa; of Jo Daviess County, Ill.

Omaha, Nebr.-Iowa: Parts of Douglas and Sarpy Counties, Nebr.; of Pottawattamie County, Iowa.