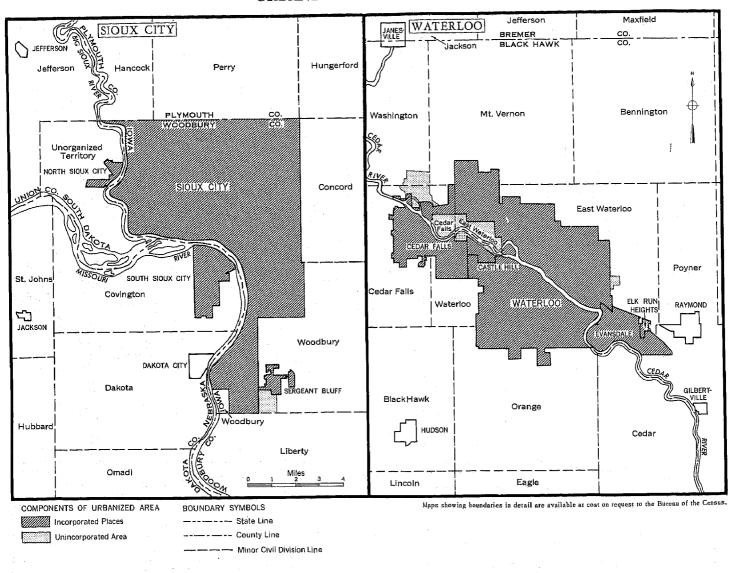

# URBANIZED AREAS AND COUNTIES IN WHICH THEY ARE LOCATED

Cedar Rapids, Iowa: Part of Linn County, Iowa. Davenport-Rock Island-Moline, Iowa-Ill.: Parts of Scott County, Iowa; of Rock Island and Henry Counties, Ill.

Sioux City, Iowa-Nebr.-S. Dak.: Parts of Woodbury County, Iowa;
of Dakota County, Nebr.; of Union County, S. Dak.
Waterloo, Iowa: Part of Black Hawk County, Iowa.

IOWA- STANDARD METROPOLITAN STATISTICAL AREAS, COUNTIES, AND PLACES OF 10,000 OR MORE