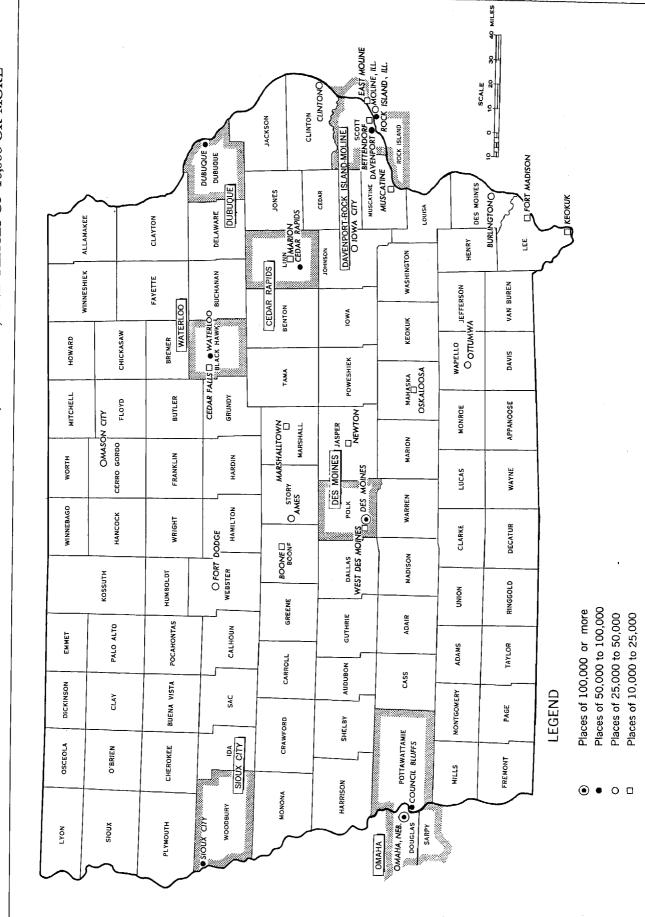

# LIST OF MAPS

| The State, showing standard metropolitan statistical areas, counties, and places of 10,000 inhabitants or more | 3<br>123 |
|----------------------------------------------------------------------------------------------------------------|----------|
| UIDAIIIzeu areas                                                                                               |          |
| 17-1                                                                                                           |          |

# STANDARD METROPOLITAN STATISTICAL AREAS AND THEIR CONSTITUENT PARTS

Cedar Rapids, Iowa: Linn County, Iowa. Davenport-Rock Island-Moline, Iowa-Ill.: Scott County, Iowa; Rock Island County, Ill. Des Moines, Iowa: Polk County, Iowa.

Dubuque, Iowa: Dubuque County, Iowa.

Omaha, Nebr.-Iowa: Douglas and Sarpy Counties, Nebr.; Pottawattamie County, Iowa.
Sioux City, Iowa: Woodbury County, Iowa.
Waterloo, Iowa: Black Hawk County, Iowa.

# URBANIZED AREAS AND COUNTIES IN WHICH THEY ARE LOCATED

Cedar Rapids, Iowa: Part of Linn County, Iowa. Davenport-Rock Island-Moline, Iowa-Ill.: Parts of Scott County, Iowa; of Rock Island and Henry Counties, Ill.

Des Moines, Iowa: Part of Polk County, Iowa,

Dubuque, Iowa: Parts of Dubuque County, Iowa; of Jo Daviess County, Ill.

Omaha, Nebr.-Iowa: Parts of Douglas and Sarpy Counties, Nebr.; of Pottawattamie County, Iowa.

Sioux City, Iowa-Nebr.-S. Dak.: Parts of Woodbury County, Iowa;
of Dakota County, Nebr.; of Union County, S. Dak.
Waterloo, Iowa: Part of Black Hawk County, Iowa.

IOWA- STANDARD METROPOLITAN STATISTICAL AREAS, COUNTIES, AND PLACES OF 10,000 OR MORE

17 - 3

Standard Metropolitan Statistical Areas