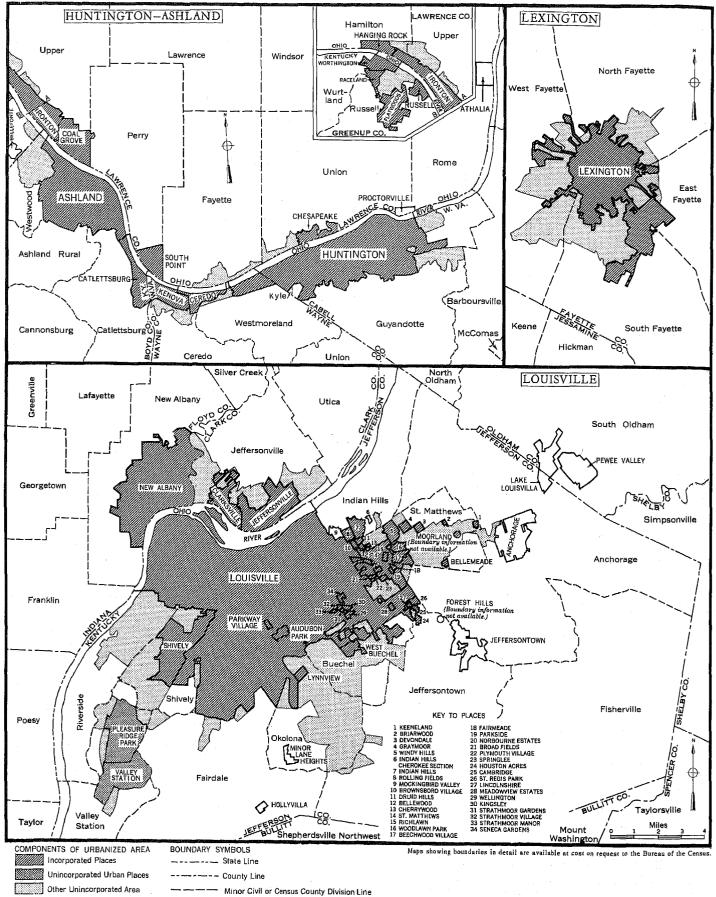

#### LIST OF MAPS

| The State, showing standard metropolitan statistical areas, counties, and places of 10,000 inhabitants or more | 3<br>136 |
|----------------------------------------------------------------------------------------------------------------|----------|
|                                                                                                                |          |

#### STANDARD METROPOLITAN STATISTICAL AREAS AND THEIR CONSTITUENT PARTS

Cincinnati, Ohio-Ky.: Hamilton County, Ohio; Campbell and Kenton Counties, Ky. Huntington-Ashland, W. Va.-Ky.-Ohio: Cabell and Wayne Counties, W. Va.; Boyd County, Ky.; Lawrence County, Ohio.
Lexington, Ky.: Fayette County, Ky.
Louisville, Ky.-Ind.: Jefferson County, Ky.; Clark and Floyd Counties, Ind.

Evansville, Ind.-Ky.: Vanderburgh County, Ind.; Henderson County, Ky.

#### URBANIZED AREAS AND COUNTIES IN WHICH THEY ARE LOCATED

Cincinnati, Ohio-Ky.: Parts of Clermont and Hamilton Counties, Ohio; of Boone, Campbell, and Kenton Counties, Ky.

Huntington-Ashland, W. Va.-Ky.-Ohio: Parts of Cabell and Wayne Counties, W. Va.; of Boyd and Greenup Counties, Ky.; of Lawrence County, Ohio. Lexington, Ky.: Part of Fayette County, Ky.

Louisville, Ky.-Ind.: Part of Jefferson County, Ky.; of Clark and Floyd Counties, Ind.

19--2