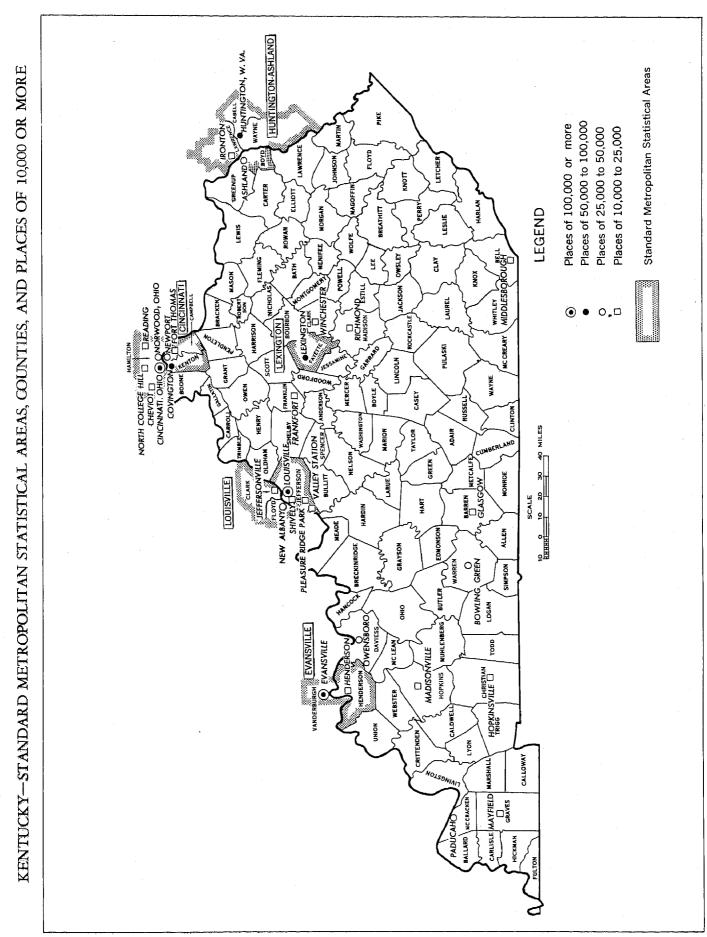

#### LIST OF MAPS

| The State, showing standard metropolitan statistical areas, counties, and places of 10,000 inhabitants or more | 3<br>136 |
|----------------------------------------------------------------------------------------------------------------|----------|
|                                                                                                                |          |

#### STANDARD METROPOLITAN STATISTICAL AREAS AND THEIR CONSTITUENT PARTS

Cincinnati, Ohio-Ky.: Hamilton County, Ohio; Campbell and Kenton Counties, Ky. Huntington-Ashland, W. Va.-Ky.-Ohio: Cabell and Wayne Counties, W. Va.; Boyd County, Ky.; Lawrence County, Ohio.
Lexington, Ky.: Fayette County, Ky.
Louisville, Ky.-Ind.: Jefferson County, Ky.; Clark and Floyd Counties, Ind.

Evansville, Ind.-Ky.: Vanderburgh County, Ind.; Henderson County, Ky.

#### URBANIZED AREAS AND COUNTIES IN WHICH THEY ARE LOCATED

Cincinnati, Ohio-Ky.: Parts of Clermont and Hamilton Counties, Ohio; of Boone, Campbell, and Kenton Counties, Ky.

Huntington-Ashland, W. Va.-Ky.-Ohio: Parts of Cabell and Wayne Counties, W. Va.; of Boyd and Greenup Counties, Ky.; of Lawrence County, Ohio. Lexington, Ky.: Part of Fayette County, Ky.

Louisville, Ky.-Ind.: Part of Jefferson County, Ky.; of Clark and Floyd Counties, Ind.

19--2