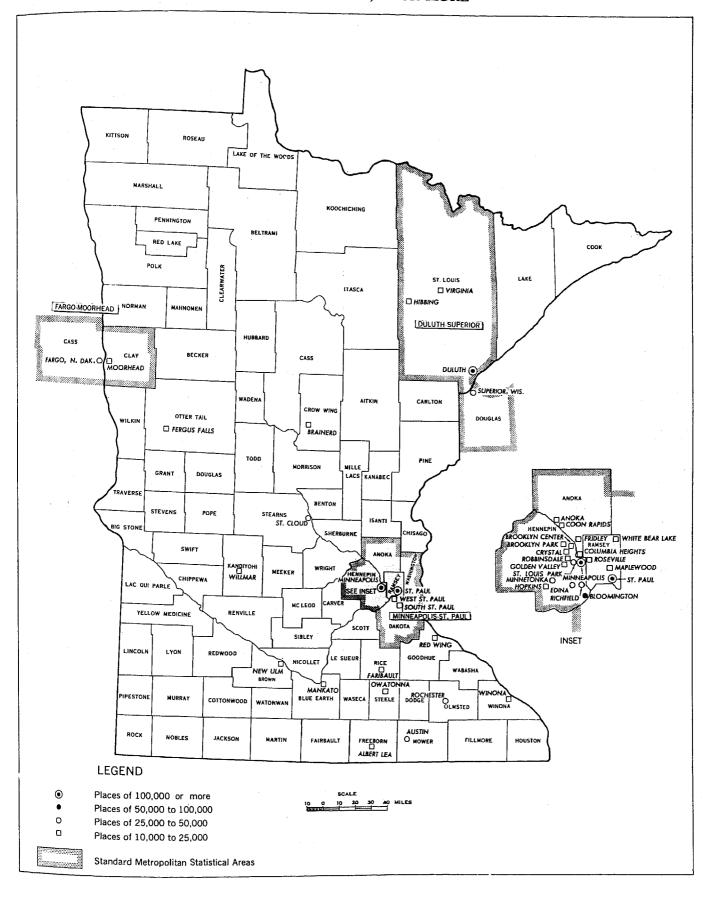

### STANDARD METROPOLITAN STATISTICAL AREAS AND THEIR CONSTITUENT PARTS

Duluth-Superior, Minn.-Wis.: St. Louis County, Minn.; Douglas County, Wis. Fargo-Moorhead, N. Dak.-Minn.: Cass County, N. Dak.; Clay County, Minn. Minneapolis-St. Paul, Minn.: Anoka, Dakota, Hennepin, Ramsey, and Washington Counties, Minn.

#### URBANIZED AREAS AND COUNTIES IN WHICH THEY ARE LOCATED

Duluth-Superior, Minn.-Wis.: Parts of St. Louis County, Minn.; of Douglas County, Wis. Fargo-Moorhead, N. Dak.-Minn.: Parts of Cass County, N. Dak.; of Clay County, Minn. Minneapolis-St. Paul, Minn.: Parts of Anoka, Dakota, Hennepin, Ramsey, and Washington Counties, Minn.

# MINNESOTA—STANDARD METROPOLITAN STATISTICAL AREAS, COUNTIES, AND PLACES OF 10,000 OR MORE

Table 1.—Selected Characteristics, for the State, Standard Metropolitan Statistical Areas, and Places of 10,000 Inhabitants or More: 1960