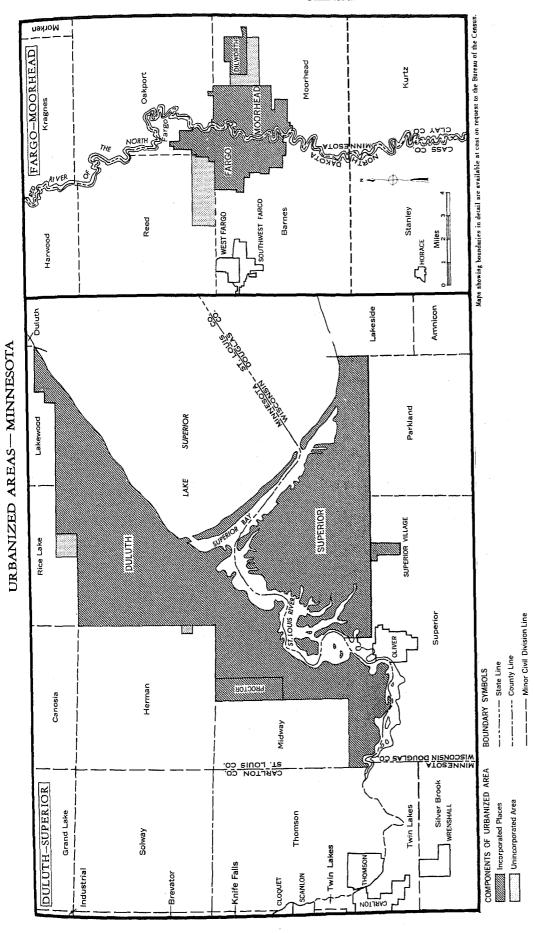

### STANDARD METROPOLITAN STATISTICAL AREAS AND THEIR CONSTITUENT PARTS

Duluth-Superior, Minn.-Wis.: St. Louis County, Minn.; Douglas County, Wis. Fargo-Moorhead, N. Dak.-Minn.: Cass County, N. Dak.; Clay County, Minn. Minneapolis-St. Paul, Minn.: Anoka, Dakota, Hennepin, Ramsey, and Washington Counties, Minn.

#### URBANIZED AREAS AND COUNTIES IN WHICH THEY ARE LOCATED

Duluth-Superior, Minn.-Wis.: Parts of St. Louis County, Minn.; of Douglas County, Wis. Fargo-Moorhead, N. Dak.-Minn.: Parts of Cass County, N. Dak.; of Clay County, Minn. Minneapolis-St. Paul, Minn.: Parts of Anoka, Dakota, Hennepin, Ramsey, and Washington Counties, Minn.