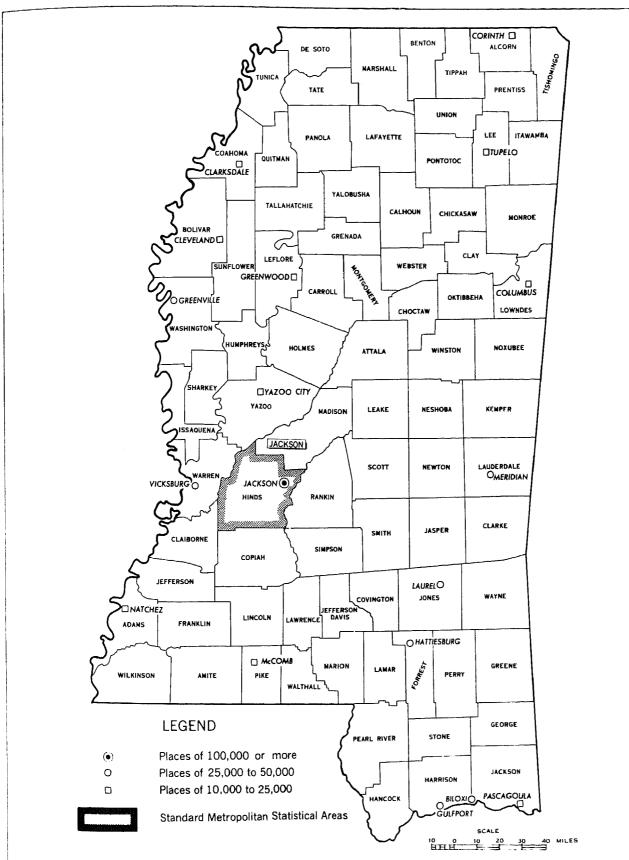

## The State, showing standard metropolitan statistical areas, counties, and places of 10,000 inhabitants or more\_\_\_\_\_\_

3 92 STANDARD METROPOLITAN STATISTICAL AREAS AND THEIR CONSTITUENT PARTS

Jackson, Miss.: Hinds County, Miss.

#### MISSISSIPPI-STANDARD METROPOLITAN STATISTICAL AREAS, COUNTIES, AND PLACES OF 10,000 OR MORE