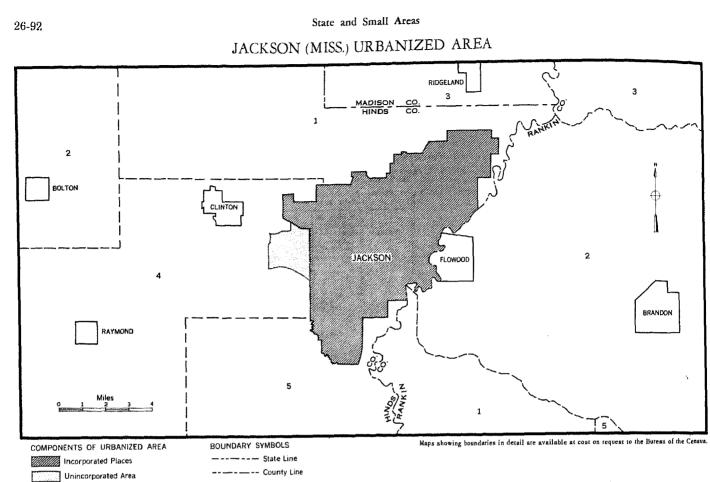

#### URBANIZED AREAS AND COUNTIES IN WHICH THEY ARE LOCATED

Jackson, Miss.: Part of Hinds County, Miss.