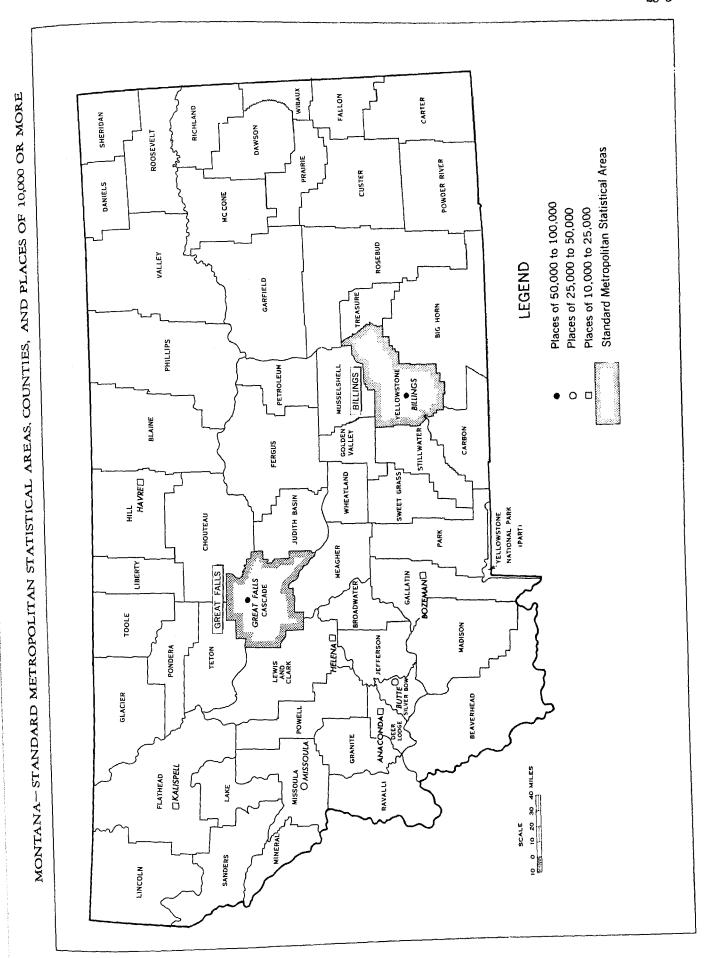

## STANDARD METROPOLITAN STATISTICAL AREAS AND THEIR CONSTITUENT PARTS

Billings, Mont.: Yellowstone County, Mont. Great Falls, Mont.: Cascade County, Mont.

## URBANIZED AREAS AND COUNTIES IN WHICH THEY ARE LOCATED

Billings, Mont.: Part of Yellowstone County, Mont. Great Falls, Mont.: Part of Cascade County, Mont.

28-2

Table 1.—Selected Characteristics, for the State, Standard Metropolitan Statistical Areas, and Places of 10,000 Inhabitants or More: 1960