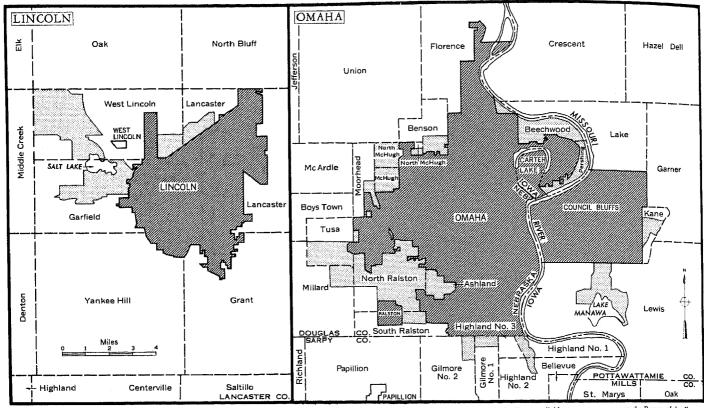

## STANDARD METROPOLITAN STATISTICAL AREAS AND THEIR CONSTITUENT PARTS

Lincoln, Nebr.: Lancaster County, Nebr.

Omaha, Nebr.-Iowa: Douglas and Sarpy Counties, Nebr.; Pottawattamie County, Iowa.

## URBANIZED AREAS AND COUNTIES IN WHICH THEY ARE LOCATED

Lincoln, Nebr.: Part of Lancaster County, Nebr.

Omaha, Nebr.-Iowa: Parts of Douglas and Sarpy Counties, Nebr.; of Pottawattamie County, Iowa.

Sioux City, Iowa-Nebr.-S. Dak.: Parts of Woodbury County, Iowa; of Dakota County, Nebr.; of Union County, S. Dak.