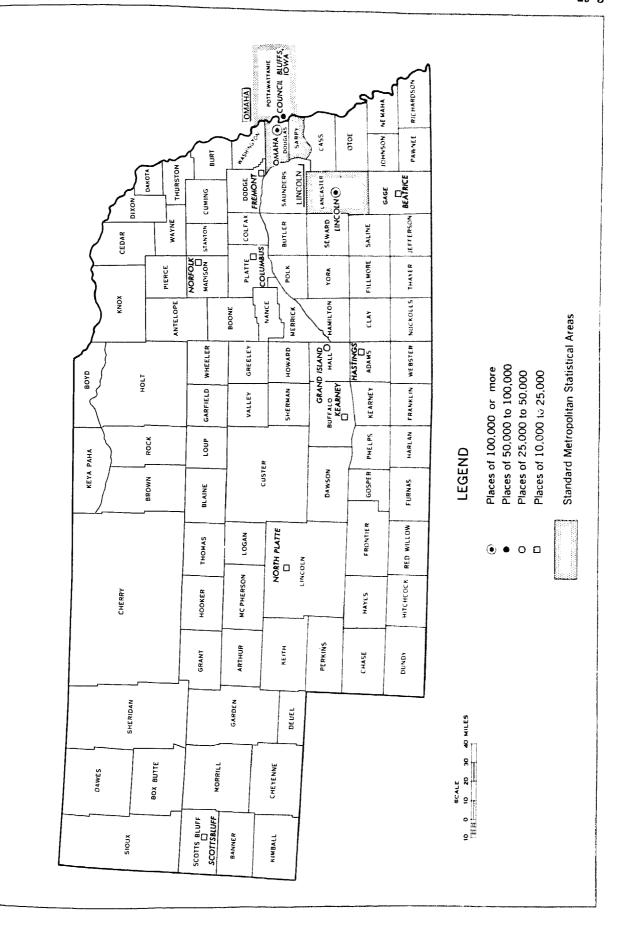

# Nebraska

## STANDARD METROPOLITAN STATISTICAL AREAS AND THEIR CONSTITUENT PARTS

Lincoln, Nebr.: Lancaster County, Nebr.

Omaha, Nebr.-Iowa: Douglas and Sarpy Counties, Nebr.; Pottawattamie County, Iowa.

## URBANIZED AREAS AND COUNTIES IN WHICH THEY ARE LOCATED

Lincoln, Nebr.: Part of Lancaster County, Nebr.

Omaha, Nebr.-Iowa: Parts of Douglas and Sarpy Counties, Nebr.; of Pottawattamie County, Iowa.

Sioux City, Iowa-Nebr.-S. Dak.: Parts of Woodbury County, Iowa; of Dakota County, Nebr.; of Union County, S. Dak.

29-2

NEBRASKA-STANDARD METROPOLITAN STATISTICAL AREAS, COUNTIES, AND PLACES OF 10,000 OR MORE

Nebraska 29-5

Table 1.—Selected Characteristics, for the State, Standard Metropolitan Statistical Areas, and Places of 10,000 Inhabitants or More: 1960