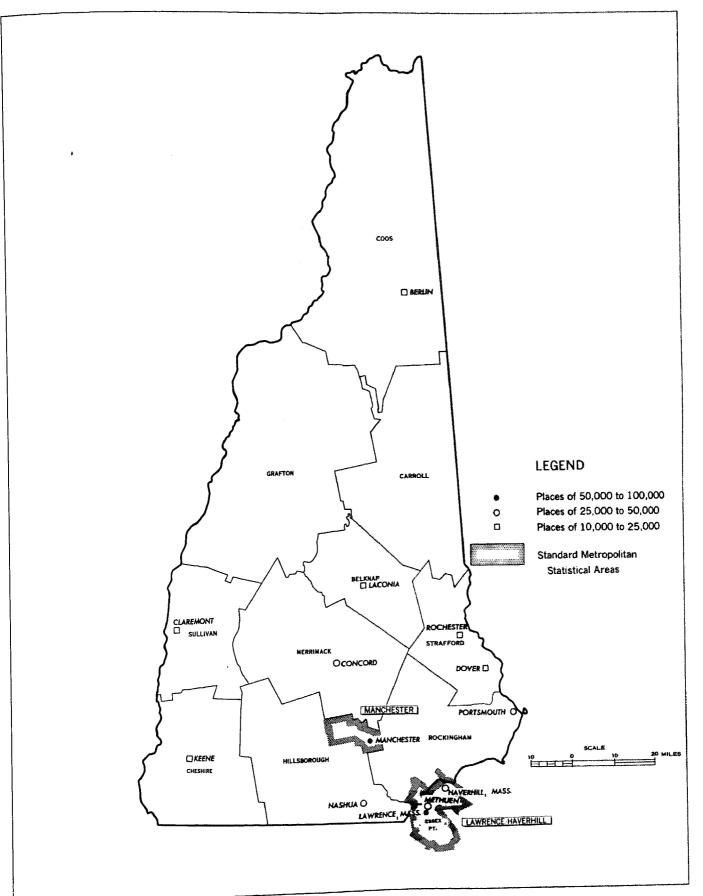

#### The State, showing standard metropolitan statistical areas, counties, and places of 10,000 inhabitants or more..... Urbanized areas 31-1

Page

40

Page

21

#### STANDARD METROPOLITAN STATISTICAL AREAS AND THEIR CONSTITUENT PARTS

Lawrence-Haverhill, Mass.-N.H.: Lawrence and Haverhill cities; Andover, Groveland, Methuen, and North Andover towns in Essex County, Mass.; Plaistow and Salem towns in Rockingham County, N.H.

Manchester, N.H.: Manchester city and Goffstown town in Hillsborough County, N.H.