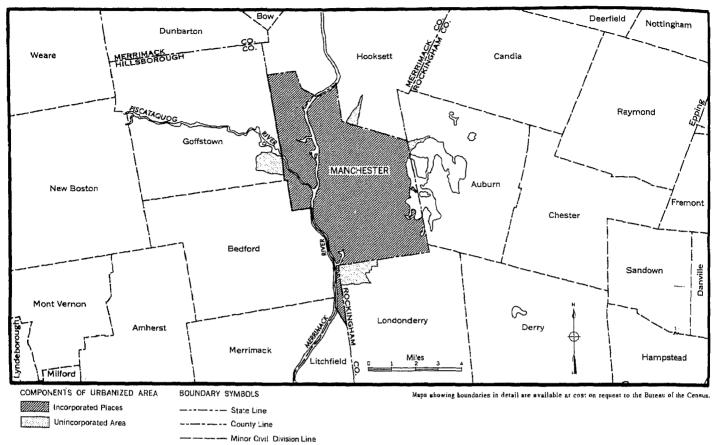

#### The State, showing standard metropolitan statistical areas, counties, and places of 10,000 inhabitants or more..... Urbanized areas 31-1

Page

40

Page

21

Manchester, N.H.: Manchester city and Goffstown town in Hillsborough County, N.H.

#### URBANIZED AREAS AND COUNTIES IN WHICH THEY ARE LOCATED

Lawrence-Haverhill, Mass.-N.H.: Parts of Essex County, Mass.; Manchester, N.H.: Parts of Hillsborough, Merrimack, and Rockingof Rockingham County, N.H.

ham Counties, N.H.