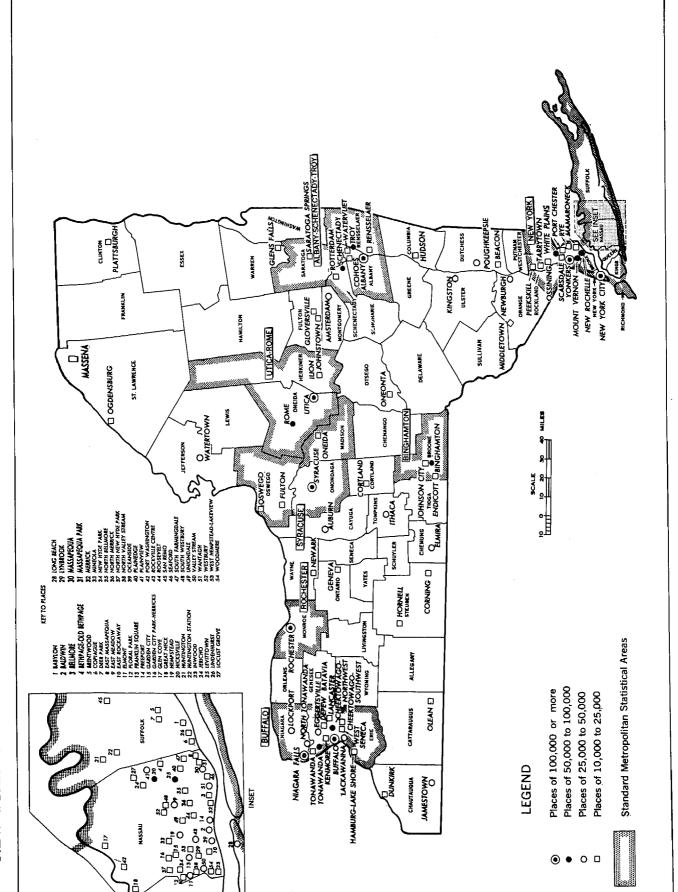

### LIST OF MAPS

| The State, | , showing standard metropolitan statistical areas, counties, and places of 10,000 inhabitants or more | 3   |
|------------|-------------------------------------------------------------------------------------------------------|-----|
| Urbanized  | areas.                                                                                                | 175 |

<sup>1</sup> Includes the New York-Northeastern New Jersey Standard Consolidated Area.

34 - 1

Page

# STANDARD METROPOLITAN STATISTICAL AREAS AND THEIR CONSTITUENT PARTS

Albany-Schenectady-Troy, N.Y.: Albany, Rensselaer, Saratoga, and Schenectady Counties, N.Y.

Binghamton, N.Y.: Broome County, N.Y.

Buffalo, N.Y.: Erie and Niagara Counties, N.Y.

New York, N.Y.: New York City (Bronx, Kings, New York,

Queens, and Richmond Counties); Nassau, Rockland, Suffolk, and Westchester Counties, N.Y. Rochester, N.Y.: Monroe County, N.Y.

Syracuse, N.Y.: Madison, Onondaga, and Oswego Counties, N.Y. Utica-Rome, N.Y.: Herkimer and Oneida Counties, N.Y.

#### STANDARD CONSOLIDATED AREA AND ITS CONSTITUENT PARTS

New York-Northeastern New Jersey, N.Y.-N.J.: New York, N.Y., Standard Metropolitan Statistical Area; Newark, N.J., Standard Metropolitan Statistical Area; Jersey City, N.J., Standard Metropolitan Statistical Area; Paterson-Clifton-Passaic, N.J., Standard Metropolitan Statistical Area; Middlesex County, N.J.; Somerset County, N.J.

#### URBANIZED AREAS AND COUNTIES IN WHICH THEY ARE LOCATED

Albany-Schenectady-Troy, N.Y.: Parts of Albany, Rensselaer, Saratoga, and Schenectady Counties, N.Y.

Binghamton, N.Y.: Part of Broome County, N.Y.

Buffalo, N.Y.: Parts of Erie and Niagara Counties, N.Y.

New York-Northeastern New Jersey, N.Y.-N.J.: Bronx, Kings, New York, Queens, and Richmond Counties; parts of Nassau, Putnam, Rockland, Suffolk, and Westchester Counties, N.Y.; Hudson and Union Counties; parts of Bergen, Essex, Middlesex, Morris, Passaic, and Somerset Counties, N.J.

Rochester, N.Y.: Part of Monroe County, N.Y

Syracuse, N.Y.: Part of Onondaga County, N.Y. Utica-Rome, N.Y.: Parts of Herkimer and Oneida Counties, N.Y.

NEW YORK-STANDARD METROPOLITAN STATISTICAL AREAS, COUNTIES, AND PLACES OF 10,000 OR MORE